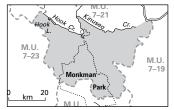

## MUs 7-19, 7-20 (portion), 7-21 (portion), 7-31, 7-35, 7-36, 7-43, 7-57, and 7-58.

★ above 1400 m in elevation. However, the use of snowmobiles (less than 450 kg in weight) is allowed from Nov 1 - Apr 30. Onion Lake Trail (MU 7-21) and Talisman et al Murray Road (C-22-E/93-1-15) are open year-round. Contact Ministry office in Fort St. John for more information. See Map H7.