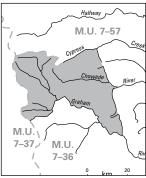

### MU 7-36

 east of Aylard Creek and the unnamed creek due north of Aylard Creek that flows into the Graham River, from Aug 15 - Oct 31.