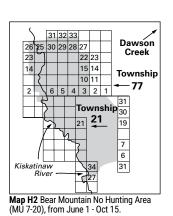

### FIREARMS RESTRICTED AREAS

- » See the Highway No Shooting Areas, page 10.
- » The discharge of firearms is prohibited on the west half of Lot 1323, Peace River District, in which Halfway Elementary School is located. See Map H18.
- » The discharge of firearms using single projectiles is prohibited within 400 m (1/4 mile) of either side of:
  - Road 520 (Canyon Drive) between Hudson's Hope and the W.A.C. Bennett Dam.
  - Road 190 (Twelve Mile Road) between Road 520 and Dunlevy Creek.
- » The discharge of firearms is prohibited between 9:30 a.m. and 3:30 p.m. daily in the Dawson Creek Environmental Demonstration Area. See Map H13.
- » The discharge of firearms is prohibited in the Bear Mountain Nordic Ski Area. See Map H4.
- » The discharge of firearms is prohibited on Fort St. John's sewage lagoons, that is the Northeast 1/4 of Section 19, Township 83, Range 18, West of the 6<sup>th</sup> Meridian; and Southwest 1/4 of Section 30, Township 83, Range 18, West of the 6<sup>th</sup> Meridian.
- » No shooting or hunting within 200 m of the high water mark of Radar Lake in the vicinity of the City of Dawson Creek.
- » No shooting/hunting within Stone Mountain Park within 1 mile of the Alaska Hwy.
- » The discharge of firearms is prohibited in the Dokie subdivision in the vicinity of Chetwynd (MUs 7-22 and 7-31). See Map H9.
- » Firearms using shot only Jun 1-Oct 15 at One Mile Pasture. See Map H3
- » Hunting is prohibited in the vicinity of the community of Fontas. See Map H21