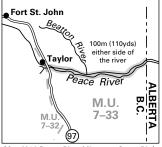

### FIREARMS RESTRICTED AREAS

- » See the Highway No Shooting Areas, page 10.
- » The discharge of firearms is prohibited on the west half of Lot 1323, Peace River District, in which Halfway Elementary School is located. See Map H18.
- » The discharge of firearms using single projectiles is prohibited within 400 m (1/4 mile) of either side of:
  - Road 520 (Canyon Drive) between Hudson's Hope and the W.A.C. Bennett Dam.
  - Road 190 (Twelve Mile Road) between Road 520 and Dunlevy Creek.
- » The discharge of firearms is prohibited between 9:30 a.m. and 3:30 p.m. daily in the Dawson Creek Environmental Demonstration Area. See Map H13.
- » The discharge of firearms is prohibited in the Bear Mountain Nordic Ski Area. See Map H4.
- » The discharge of firearms is prohibited on Fort St. John's sewage lagoons, that is the Northeast 1/4 of Section 19, Township 83, Range 18, West of the 6<sup>th</sup> Meridian; and Southwest 1/4 of Section 30, Township 83, Range 18, West of the 6<sup>th</sup> Meridian.
- » No shooting or hunting within 200 m of the high water mark of Radar Lake in the vicinity of the City of Dawson Creek.
- » No shooting/hunting within Stone Mountain Park within 1 mile of the Alaska Hwy.
- » The discharge of firearms is prohibited in the Dokie subdivision in the vicinity of Chetwynd (MUs 7-22 and 7-31). See Map H9.
- » Firearms using shot only Jun 1-Oct 15 at One Mile Pasture. See Map H3
- » Hunting is prohibited in the vicinity of the community of Fontas. See Map H21