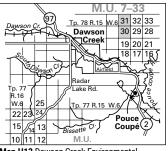

### FIREARMS RESTRICTED AREAS

- » See the Highway No Shooting Areas, page 10.
- » The discharge of firearms is prohibited on the west half of Lot 1323, Peace River District, in which Halfway Elementary School is located. See Map H18.
- » The discharge of firearms using single projectiles is prohibited within 400 m (1/4 mile) of either side of:
  - Road 520 (Canyon Drive) between Hudson's Hope and the W.A.C. Bennett Dam.
  - Road 190 (Twelve Mile Road) between Road 520 and Dunlevy Creek.
- » The discharge of firearms is prohibited between 9:30 a.m. and 3:30 p.m. daily in the Dawson Creek Environmental Demonstration Area. See Map H13.
- » The discharge of firearms is prohibited in the Bear Mountain Nordic Ski Area. See Map H4.
- » The discharge of firearms is prohibited on Fort St. John's sewage lagoons, that is the Northeast 1/4 of Section 19, Township 83, Range 18, West of the 6<sup>th</sup> Meridian; and Southwest 1/4 of Section 30, Township 83, Range 18, West of the 6<sup>th</sup> Meridian.
- » No shooting or hunting within 200 m of the high water mark of Radar Lake in the vicinity of the City of Dawson Creek.
- » No shooting/hunting within Stone Mountain Park within 1 mile of the Alaska Hwy.
- » The discharge of firearms is prohibited in the Dokie subdivision in the vicinity of Chetwynd (MUs 7-22 and 7-31). See Map H9.
- » Firearms using shot only Jun 1-Oct 15 at One Mile Pasture. See Map H3
- » Hunting is prohibited in the vicinity of the community of Fontas. See Map H21