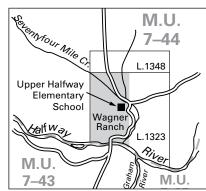

### FIREARMS RESTRICTED AREAS

- » See the Highway No Shooting Areas, page 10.
- » The discharge of firearms is prohibited on the west half of Lot 1323, Peace River District, in which Halfway Elementary School is located. See Map H18.
- » The discharge of firearms using single projectiles is prohibited within 400 m (1/4 mile) of either side of:
  - Road 520 (Canyon Drive) between Hudson's Hope and the W.A.C. Bennett Dam.
  - Road 190 (Twelve Mile Road) between Road 520 and Dunlevy Creek.
- » The discharge of firearms is prohibited between 9:30 a.m. and 3:30 p.m. daily in the Dawson Creek Environmental Demonstration Area. See Map H13.
- » The discharge of firearms is prohibited in the Bear Mountain Nordic Ski Area. See Map H4.
- » The discharge of firearms is prohibited on Fort St. John's sewage lagoons, that is the Northeast 1/4 of Section 19, Township 83, Range 18, West of the 6<sup>th</sup> Meridian; and Southwest 1/4 of Section 30, Township 83, Range 18, West of the 6<sup>th</sup> Meridian.
- » No shooting or hunting within 200 m of the high water mark of Radar Lake in the vicinity of the City of Dawson Creek.
- » No shooting/hunting within Stone Mountain Park within 1 mile of the Alaska Hwy.
- » The discharge of firearms is prohibited in the Dokie subdivision in the vicinity of Chetwynd (MUs 7-22 and 7-31). See Map H9.
- » Firearms using shot only Jun 1-Oct 15 at One Mile Pasture. See Map H3
- » Hunting is prohibited in the vicinity of the community of Fontas. See Map H21