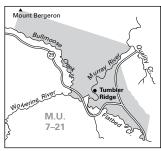

### MU 7-21

★ Dickebush Creek/Trapper Mainline Road. See Map H6

### MUs 7-21 and 7-22

- ▲ BP Canada/Ocelot Petroleum West Bullmoose Road
- ★ above the 1524 m elevation in the Bullmoose Chamberlain Mt. area, except BP Canada/ Ocelot Petroleum West Bullmoose Road.