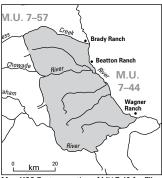

### MU 7-36

 east of Aylard Creek and the unnamed creek due north of Aylard Creek that flows into the Graham River, from Aug 15 - Oct 31.