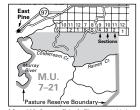

d closed area MU 7-33         |                                             |                                      |            |  |  |

Visit https://www.canada.ca/en/environment-climate-change/services/migratory-game-bird-hunting.html for further information on Migratory Game Bird regulations in B.C.



Map H1 Kakwa Park and Recreation Area No Hunting Area (MU 7-19). Region 7B – Peace







Map H4 Bear Mountain Nordic Ski Area - No Shooting Area (MU 7-20).

### **REGION 7B - PEACE**



Map H5 Mt. Bergeron-Tumbler Ridge No Shooting or Hunting Area (MU 7-21).



Map H6 Dickebush/Trapper Creek Motor Vehicles Prohibited yearround on the road shown in solid black (MU 7-21).



**Map H7** Southeast Peace Motor Vehicle Closed Area map shows only the southeast portion of MU 7-21 above 1400 m.



Map H8 Groundbirch Firearms Using Shot Only Area (MU 7-21) from June 1 - Oct 31.



**Map H9** Dokie Subdivision No Shooting Area (MUs 7-22 and 7-31).



Map H12 Sunset Prairie No Hunting Area (MU 7-32) from June 1 - Oct 31.



Map H10 Portion of MU 7-31 closed to moose hunting.



Map H11 The "agricultural area" of the Peace Region applies to portions of the elk and white-tailed deer GOS and youth any elk LEH hunt. This area includes all of MUs 7-32 to 7-34 and portions of MUs 7-20, 7-21, 7-35, 7-45, and 7-46.



Map H13 Dawson Creek Environmental Demonstration - No Shooting Area between 9:30 am and 3:30 pm daily. (MU 7-33).



Map H14 Cecil Lake Community Pasture No Hunting Area (MU 7-33) from June 1 - Oct 15.



Map H15 Charlie Lake. No Shooting Area (MU 7-33).



Map H16 Peace River