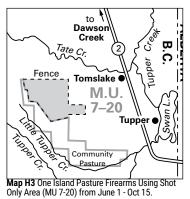

### FIREARMS RESTRICTED AREAS

- » See the Highway No Shooting Areas, page 10.
- » The discharge of firearms is prohibited on the west half of Lot 1323, Peace River District, in which Halfway Elementary School is located. See Map H18.
- » The discharge of firearms using single projectiles is prohibited within 400 m (1/4 mile) of either side of:
  - Road 520 (Canyon Drive) between Hudson's Hope and the W.A.C. Bennett Dam.
  - Road 190 (Twelve Mile Road) between Road 520 and Dunlevy Creek.
- » The discharge of firearms is prohibited between 9:30 a.m. and 3:30 p.m. daily in the Dawson Creek Environmental Demonstration Area. See Map H13.
- » The discharge of firearms is prohibited in the Bear Mountain Nordic Ski Area. See Map H4.
- » The discharge of firearms is prohibited on Fort St. John's sewage lagoons, that is the Northeast 1/4 of Section 19, Township 83, Range 18, West of the 6<sup>th</sup> Meridian; and Southwest 1/4 of Section 30, Township 83, Range 18, West of the 6<sup>th</sup> Meridian.
- » No shooting or hunting within 200 m of the high water mark of Radar Lake in the vicinity of the City of Dawson Creek.
- » No shooting/hunting within Stone Mountain Park within 1 mile of the Alaska Hwy.
- » The discharge of firearms is prohibited in the Dokie subdivision in the vicinity of Chetwynd (MUs 7-22 and 7-31). See Map H9.
- » Firearms using shot only Jun 1-Oct 15 at One Mile Pasture. See Map H3
- » Hunting is prohibited in the vicinity of the community of Fontas. See Map H21