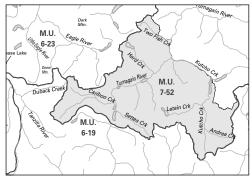

#### MU 7-52

★ Beyond 400 m on either side of Jade/Boulder Road (MUs 6-19 and 7-52) from the junction of Jade/Boulder Road and Hwy 37 east to Boulder City Lake, Letain L, Wolverine L and Elephant L, then south along Kutcho Creek to Provencher L and back along the road to its junction with Jade/Boulder Road again. This closure applies between May 1 and Nov 15.