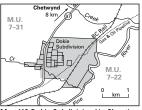

### FIREARMS RESTRICTED AREAS

- » See the Highway No Shooting Areas, page 10.
- » The discharge of firearms is prohibited on the west half of Lot 1323, Peace River District, in which Halfway Elementary School is located. See Map H18.
- » The discharge of firearms using single projectiles is prohibited within 400 m (1/4 mile) of either side of:
  - Road 520 (Canyon Drive) between Hudson's Hope and the W.A.C. Bennett Dam.
  - Road 190 (Twelve Mile Road) between Road 520 and Dunlevy Creek.
- » The discharge of firearms is prohibited between 9:30 a.m. and 3:30 p.m. daily in the Dawson Creek Environmental Demonstration Area. See Map H13.
- » The discharge of firearms is prohibited in the Bear Mountain Nordic Ski Area. See Map H4.
- » The discharge of firearms is prohibited on Fort St. John's sewage lagoons, that is the Northeast 1/4 of Section 19, Township 83, Range 18, West of the 6<sup>th</sup> Meridian; and Southwest 1/4 of Section 30, Township 83, Range 18, West of the 6<sup>th</sup> Meridian.
- » No shooting or hunting within 200 m of the high water mark of Radar Lake in the vicinity of the City of Dawson Creek.
- » No shooting/hunting within Stone Mountain Park within 1 mile of the Alaska Hwy.
- » The discharge of firearms is prohibited in the Dokie subdivision in the vicinity of Chetwynd (MUs 7-22 and 7-31). See Map H9.
- » Firearms using shot only Jun 1-Oct 15 at One Mile Pasture. See Map H3
- » Hunting is prohibited in the vicinity of the community of Fontas. See Map H21