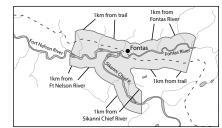

### FIREARMS RESTRICTED AREAS

- » See the Highway No Shooting Areas, page 10.
- » The discharge of firearms is prohibited on the west half of Lot 1323, Peace River District, in which Halfway Elementary School is located. See Map H18.
- » The discharge of firearms using single projectiles is prohibited within 400 m (1/4 mile) of either side of:
  - Road 520 (Canyon Drive) between Hudson's Hope and the W.A.C. Bennett Dam.
  - Road 190 (Twelve Mile Road) between Road 520 and Dunlevy Creek.
- » The discharge of firearms is prohibited between 9:30 a.m. and 3:30 p.m. daily in the Dawson Creek Environmental Demonstration Area. See Map H13.
- » The discharge of firearms is prohibited in the Bear Mountain Nordic Ski Area. See Map H4.
- » The discharge of firearms is prohibited on Fort St. John's sewage lagoons, that is the Northeast 1/4 of Section 19, Township 83, Range 18, West of the 6<sup>th</sup> Meridian; and Southwest 1/4 of Section 30, Township 83, Range 18, West of the 6<sup>th</sup> Meridian.
- » No shooting or hunting within 200 m of the high water mark of Radar Lake in the vicinity of the City of Dawson Creek.
- » No shooting/hunting within Stone Mountain Park within 1 mile of the Alaska Hwy.
- » The discharge of firearms is prohibited in the Dokie subdivision in the vicinity of Chetwynd (MUs 7-22 and 7-31). See Map H9.
- » Firearms using shot only Jun 1-Oct 15 at One Mile Pasture. See Map H3
- » Hunting is prohibited in the vicinity of the community of Fontas. See Map H21