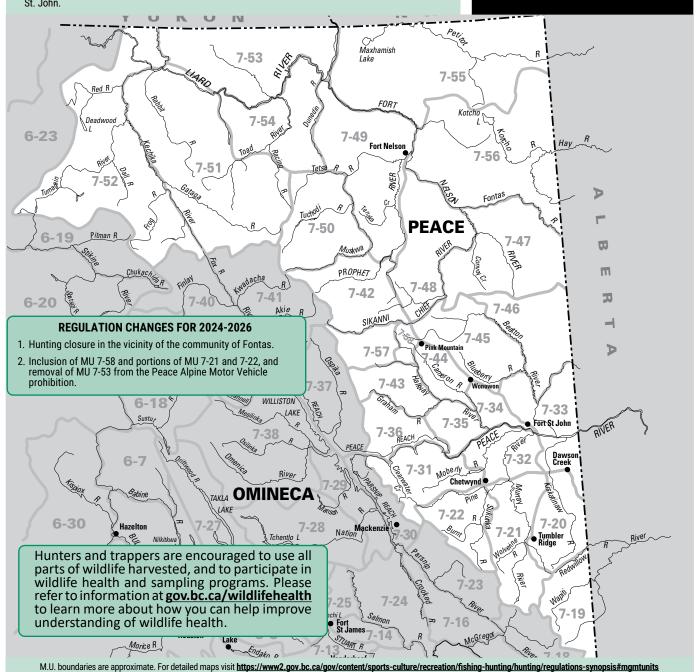

ue Fort St. John BC V1J 6M7 (250) 787-3415

### **Conservation Officer Service**

Call 1-877-952-7277 for recorded information or to make an appointment at any of the following Field Offices:

Chetwynd, Dawson Creek, Fort Nelson, and Fort St. John.

### Compulsory Inspection (CI) Centres

See the Ministry website at <a href="https://www.gov.bc.ca/hunting">www.gov.bc.ca/hunting</a> or contact the Peace Fish and Wildlife Regional Office for information on CI Centres. No drop-ins, by appointment only.

### **STAY UP TO DATE**

Check website <a href="www.gov.bc.ca/hunting">www.gov.bc.ca/hunting</a> for inseason changes prior to your 2024-2026 hunt.

### **RAPP**

Report All Poachers and Polluters Conservation Officer 24 hour hotline 1-877-952-RAPP (7277)

Refer to page 2 for more information



### **REGIONAL BAG LIMITS**

- » DEER: The combined bag limit for deer in Region 7B is 2. The bag limit for mule (blacktailed) deer is 1. The bag limit for white-tailed deer is 2, only one of which may be a buck, and one of which may be antlerless.
- » GROUSE: The regional daily aggregate bag limit for grouse: blue (dusky), spruce (Franklin), ruffed is 10.
- » Ptarmigan: The regional daily bag limit for ptarmigan is 10.
- » Shartp tailed grouse: The regional daily bag limit for sharp tailed grouse is 3. See page 12 for possession limits.

### FIREARMS RESTRICTED AREAS

- » See the Highway No Shooting Areas, page 10.
- » The discharge of firearms is prohibited on the west half of Lot 1323, Peace River District, in which Halfway Elementary School is located. See Map H18.
- » The discharge