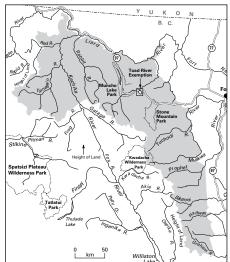

### MUs 7-36, 7-42, 7-43, 7-50, 7-51, 7-52, 7-54, and 7-57

★ Muskwa Kechika Access Management Area - Restriction applies to vehicles other than aircraft in portions of these MUs. For information and maps showing specific routes and vehicle restrictions within the Muskwa Kechika, contact Ministry office in Fort St. John and Ministry of Forests offices in Fort Nelson and Dawson Creek. Please note there are several trails where travel is restricted to within 10 m of the route and only vehicles under 750 kg are permitted. See Map H25.