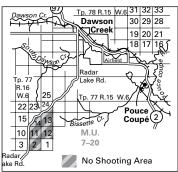

### FIREARMS RESTRICTED AREAS

- » See the Highway No Shooting Areas, page 10.
- » The discharge of firearms is prohibited on the west half of Lot 1323, Peace River District, in which Halfway Elementary School is located. See Map H18.
- » The discharge of firearms using single projectiles is prohibited within 400 m (1/4 mile) of either side of:
  - Road 520 (Canyon Drive) between Hudson's Hope and the W.A.C. Bennett Dam.
  - Road 190 (Twelve Mile Road) between Road 520 and Dunlevy Creek.
- » The discharge of firearms is prohibited between 9:30 a.m. and 3:30 p.m. daily in the Dawson Creek Environmental Demonstration Area. See Map H13.
- » The discharge of firearms is prohibited in the Bear Mountain Nordic Ski Area. See Map H4.
- » The discharge of firearms is prohibited on Fort St. John's sewage lagoons, that is the Northeast 1/4 of Section 19, Township 83, Range 18, West of the 6<sup>th</sup> Meridian; and Southwest 1/4 of Section 30, Township 83, Range 18, West of the 6<sup>th</sup> Meridian.
- » No shooting or hunting within 200 m of the high water mark of Radar Lake in the vicinity of the City of Dawson Creek.
- » No shooting/hunting within Stone Mountain Park within 1 mile of the Alaska Hwy.
- » The discharge of firearms is prohibited in the Dokie subdivision in the vicinity of Chetwynd (MUs 7-22 and 7-31). See Map H9.
- » Firearms using shot only Jun 1-Oct 15 at One Mile Pasture. See Map H3
- » Hunting is prohibited in the vicinity of the community of Fontas. See Map H21