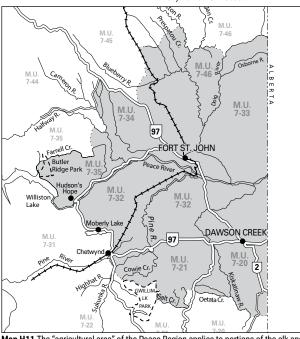

## MUs 7-19, 7-20 (portion), 7-21 (portion), 7-31, 7-35, 7-36, 7-43, 7-57, and 7-58.

★ above 1400 m in elevation. However, the use of snowmobiles (less than 450 kg in weight) is allowed from Nov 1 - Apr 30. Onion Lake Trail (MU 7-21) and Talisman et al Murray Road (C-22-E/93-1-15) are open year-round. Contact Ministry office in Fort St. John for more information. See Map H7.