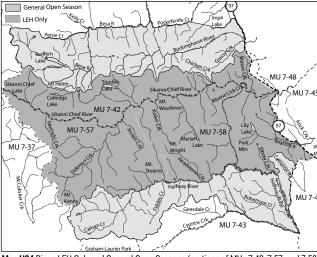

### MUs 7-36, 7-42, 7-43, 7-50, 7-51, 7-52, 7-54, and 7-57

★ Muskwa Kechika Access Management Area - Restriction applies to vehicles other than aircraft in portions of these MUs. For information and maps showing specific routes and vehicle restrictions within the Muskwa Kechika, contact Ministry office in Fort St. John and Ministry of Forests offices in Fort Nelson and Dawson Creek. Please note there are several trails where travel is restricted to within 10 m of the route and only vehicles under 750 kg are permitted. See Map H25.