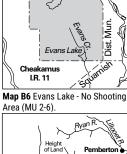

#### MU 2-6

- ★ beyond the bridge crossing at 50.5 mile of the Elaho G-Main Forest Service Road (FSR).
- ★ beyond the bridge crossing over Pikett Creek located at 30 miles on the Ashlu Creek North FSR
- ★ North Sloquet Creek FSR.