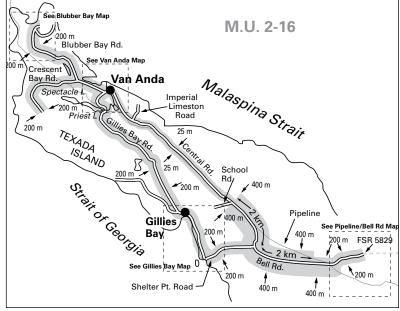

#### **NOTICE TO HUNTERS**

- » Unless lawfully hunting or trapping, the discharge of firearms is prohibited:
  - Within 400 m of select roads in the Fraser Valley Regional District. For a map of the firearms restrictions visit <a href="http://www.fvrd.ca/assets/Government/Documents/NoShootingAreas.pdf">http://www.fvrd.ca/assets/Government/Documents/NoShootingAreas.pdf</a>.
  - Within the Squamish Valley, as described on Map B11.
  - Within portions of MU 2-19 (Chehalis) as described on Map B33.
- » No person shall use lead shot for any purpose when discharging a firearm on any dyke or on the water side (seaward or river side) of any dyke in the municipality of Delta, or on any foreshore dyke facing Mud Bay in the city of Surrey.
- » Fraser Valley Special Area Hunters should take note of the special licence area in the Fraser Valley (see Map B10). These special licences are available through Service BC, FrontCounter BC, participating vendors and online at www.gov.bc.ca/hunting.
- » No Hunting and No Shooting Areas: Hunters should be aware of these areas as outlined on page 10 and regional maps.
- » Burns Bog (MU 2-4) No Hunting or Trapping Area - no hunting or trapping in the Burns Bog Partnership Lands.
- » The discharge of rifles is prohibited on Keats Island (MU 2-16, east of Gibsons).
- » Bowen Island No Shooting Area (MU 2-16) contact the Bowen Island Municipal Clerk (604-947-4255) for important information on municipal bylaws (including those for use of bows) that also cover this area.
- » Bowen Island No Hunting Area (MU 2-16) within 150 m of any public highway, school building, school yard, public park, playground, church, workshop, place of business, dwelling house, or farm building.
- » Vancouver Harbour: The discharge of firearms is prohibited in Burrard Inlet east of a straight line drawn from Point Grey to Point Atkinson (Lighthouse Park).
- » A small population of white-tailed deer has become resident to the Herrling Island area (MU 2-3) near Hope, B.C. Hunters are reminded that there is no open season for white-tailed deer in this area.
- » Boundary Bay Wildlife Management Area (MU 2-4) is closed to snipe hunting. This includes all foreshore areas seaward of the dykes