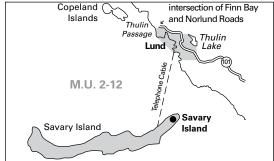

#### **NOTICE TO HUNTERS**

- » Unless lawfully hunting or trapping, the discharge of firearms is prohibited:
  - Within 400 m of select roads in the Fraser Valley Regional District. For a map of the firearms restrictions visit <a href="http://www.fvrd.ca/assets/Government/Documents/NoShootingAreas.pdf">http://www.fvrd.ca/assets/Government/Documents/NoShootingAreas.pdf</a>.
  - Within the Squamish Valley, as described on Map B11.
  - Within portions of MU 2-19 (Chehalis) as described on Map B33.
- » No person shall use lead shot for any purpose when discharging a firearm on any dyke or on the water side (seaward or river side) of any dyke in the municipality of Delta, or on any foreshore dyke facing Mud Bay in the city of Surrey.
- » Fraser Valley Special Area Hunters should take note of the special licence area in the Fraser Valley (see Map B10). These special licences are available through Service BC, FrontCounter BC, participating vendors and online at www.gov.bc.ca/hunting.
- » No Hunting and No Shooting Areas: Hunters should be aware of these areas as outlined on page 10 and regional maps.
- » Burns Bog (MU 2-4) No Hunting or Trapping Area - no hunting or trapping in the Burns Bog Partnership Lands.
- » The discharge of rifles is prohibited on Keats Island (MU 2-16, east of Gibsons).
- » Bowen Island No Shooting Area (MU 2-16) contact the Bowen Island Municipal Clerk (604-947-4255) for important information on municipal bylaws (including those for use of bows) that also cover this area.
- » Bowen Island No Hunting Area (MU 2-16) within 150 m of any public highway, school building, school yard, public park, playground, church, workshop, place of business, dwelling house, or farm building.
- » Vancouver Harbour: The discharge of firearms is prohibited in Burrard Inlet east of a straight line drawn from Point Grey to Point Atkinson (Lighthouse Park).
- » A small population of white-tailed deer has become resident to the Herrling Island area (MU 2-3) near Hope, B.C. Hunters are reminded that there is no open season for white-tailed deer in this area.
- » Boundary Bay Wildlife Management Area (MU 2-4) is closed to snipe hunting. This includes all foreshore areas seaward of the dykes

- surrounding Boundary, Mud and Semiahmoo Bays.
- » Whistler Olympic Park No Hunting Area. Hunting is prohibited within the boundaries of Whistler Olympic Park.
- » Sea to Sky Hwy./Callaghan Road No Hunting and No Shooting Area within 400 m of the following road allowances:
  - Hwy 99 between the northern boundary of the District of Squamish and the southern boundary of the Resort Municipality of Whistler, and
  - Callaghan Road between the northwest corner of the Resort Municipality of Whistler and the gate at Whistler Olympic Park.