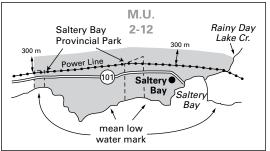

#### **NOTICE TO HUNTERS**

- » Unless lawfully hunting or trapping, the discharge of firearms is prohibited:
  - Within 400 m of select roads in the Fraser Valley Regional District. For a map of the firearms restrictions visit <a href="http://www.fvrd.ca/assets/Government/Documents/NoShootingAreas.pdf">http://www.fvrd.ca/assets/Government/Documents/NoShootingAreas.pdf</a>.
  - Within the Squamish Valley, as described on Map B11.
  - Within portions of MU 2-19 (Chehalis) as described on Map B33.
- » No person shall use lead shot for any purpose when discharging a firearm on any dyke or on the water side (seaward or river side) of any dyke in the municipality of Delta, or on any foreshore dyke facing Mud Bay in the city of Surrey.
- » Fraser Valley Special Area Hunters should take note of the special licence area in the Fraser Valley (see Map B10). These special licences are available through Service BC, FrontCounter BC, participating vendors and online at www.gov.bc.ca/hunting.
- » No Hunting and No Shooting Areas: Hunters should be aware of these areas as outlined on page 10 and regional maps.
- » Burns Bog (MU 2-4) No Hunting or Trapping Area - no hunting or trapping in the Burns Bog Partnership Lands.
- » The discharge of rifles is prohibited on Keats Island (MU 2-16, east of Gibsons).
- » Bowen Island No Shooting Area (MU 2-16) contact the Bowen Island Municipal Clerk (604-947-4255) for important information on municipal bylaws (including those for use of bows) that also cover this area.
- » Bowen Island No Hunting Area (MU 2-16) within 150 m of any public highway, school building, school yard, public park, playground, church, workshop, place of business, dwelling house, or farm building.
- » Vancouver Harbour: The discharge of firearms is prohibited in Burrard Inlet east of a straight line drawn from Point Grey to Point Atkinson (Lighthouse Park).
- » A small population of white-tailed deer has become resident to the Herrling Island area (MU 2-3) near Hope, B.C. Hunters are reminded that there is no open season for white-tailed deer in this area.
- » Boundary Bay Wildlife Management Area (MU 2-4) is closed to snipe hunting. This includes all foreshore areas seaward of the dykes

- surrounding Boundary, Mud and Semiahmoo Bays.
- » Whistler Olympic Park No Hunting Area. Hunting is prohibited within the boundaries of Whistler Olympic Park.
- » Sea to Sky Hwy./Callaghan Road No Hunting and No Shooting Area within 400 m of the following road allowances:
  - Hwy 99 between the northern boundary of the District of Squamish and the southern boundary of the Resort Municipality of Whistler, and
  - Callaghan Road between the northwest corner of the Resort Municipality of Whistler and the gate at Whistler Olympic Park.