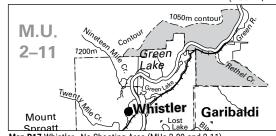

#### MU 2-11

- ★ Lillooet South FSR west of the 2 km mark; Apr 1 - June 15, Sept 16 - Nov 30.
- ★ Birkenhead Lake FSR west of the junction

- ★ with Branch 10 (at approx. 4 km); July 15 Oct 31.
- ★ beyond the first bridge crossing over South Creek on the South Creek FSR
- ★ on the Salal Creek FSR beyond 3 km North of the junction of the Upper Lillooet North FSR and the Salal Creek FSR
- ★ in the Phelix Creek FSR beyond the junction of Phelix Creek FSR and the Blackwater Creek FSR
- ★ beyond the bridge crossing over Delilah Creek on the North Creek FSR
- ★ beyond the bridge crossing over Hotsprings Creek on the Meager Creek South FSR
- ★ beyond the gate located at 9 km on the Meager Creek North FSR
- ★ beyond the bridge crossing over Tenquille Creek on the Birkenhead FSR
- ★ prohibited year-round beyond the bridge crossing over the Ryan River located 8 km on the Ryan River FSR