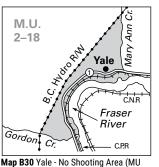

#### **NOTICE TO HUNTERS**

- » Unless lawfully hunting or trapping, the discharge of firearms is prohibited:
  - Within 400 m of select roads in the Fraser Valley Regional District. For a map of the firearms restrictions visit <a href="http://www.fvrd.ca/assets/Government/Documents/NoShootingAreas.pdf">http://www.fvrd.ca/assets/Government/Documents/NoShootingAreas.pdf</a>.
  - Within the Squamish Valley, as described on Map B11.
  - Within portions of MU 2-19 (Chehalis) as described on Map B33.
- » No person shall use lead shot for any purpose when discharging a firearm on any dyke or on the water side (seaward or river side) of any dyke in the municipality of Delta, or on any foreshore dyke facing Mud Bay in the city of Surrey.
- » Fraser Valley Special Area Hunters should take note of the special licence area in the Fraser Valley (see Map B10). These special licences are available through Service BC, FrontCounter BC, participating vendors and online at www.gov.bc.ca/hunting.
- » No Hunting and No Shooting Areas: Hunters should be aware of these areas as outlined on page 10 and regional maps.
- » Burns Bog (MU 2-4) No Hunting or Trapping Area - no hunting or trapping in the Burns Bog Partnership Lands.
- » The discharge of rifles is prohibited on Keats Island (MU 2-16, east of Gibsons).
- » Bowen Island No Shooting Area (MU 2-16) contact the Bowen Island Municipal Clerk (604-947-4255) for important information on municipal bylaws (including those for use of bows) that also cover this area.
- » Bowen Island No Hunting Area (MU 2-16) within 150 m of any public highway, school building, school yard, public park, playground, church, workshop, place of business, dwelling house, or farm building.
- » Vancouver Harbour: The discharge of firearms is prohibited in Burrard Inlet east of a straight line drawn from Point Grey to Point Atkinson (Lighthouse Park).
- » A small population of white-tailed deer has become resident to the Herrling Island area (MU 2-3) near Hope, B.C. Hunters are reminded that there is no open season for white-tailed deer in this area.
- » Boundary Bay Wildlife Management Area (MU 2-4) is closed to snipe hunting. This includes all foreshore areas seaward of the dykes