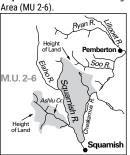

#### MU 2-6

- ★ beyond the bridge crossing at 50.5 mile of the Elaho G-Main Forest Service Road (FSR).
- ★ beyond the bridge crossing over Pikett Creek located at 30 miles on the Ashlu Creek North FSR
- ★ North Sloquet Creek FSR.