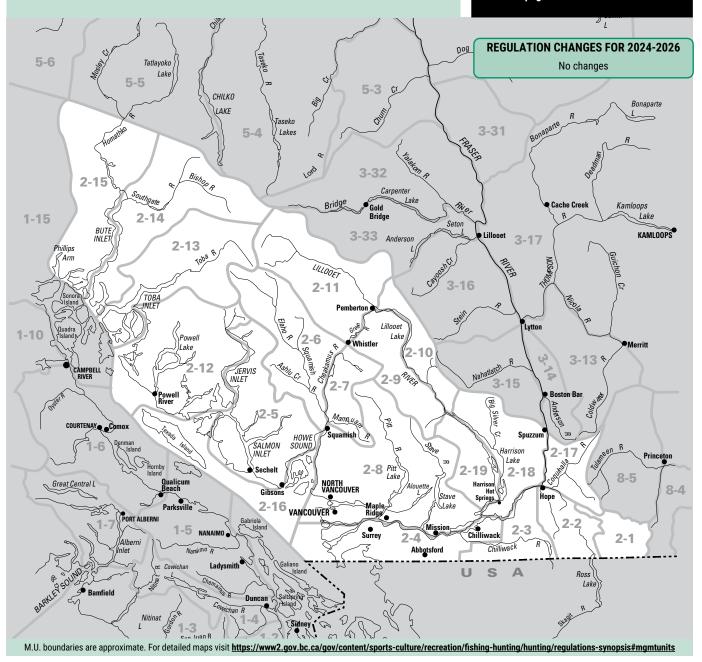

servation Officer Service**

Call 1-877-952-7277 for recorded information or to make an appointment at any of the following Field Offices:

Chilliwack, Mission, Powell River, Sechelt, Squamish.

#### **Compulsory Inspection (CI) Centres**

Qualified Compulsory Inspectors will provide this service at locations listed below. See the Ministry website at <a href="www.gov.bc.ca/hunting">www.gov.bc.ca/hunting</a> or contact the regional office for more information.

#### **CI Locations:**

- Agassiz
- Langley
- Squamish
- · Sunshine Coast

#### **STAY UP TO DATE**

Check website **www.gov.bc.ca/hunting** for in-season changes prior to your 2024-2026 hunt.

## RAPP

Report All Poachers and Polluters Conservation Officer 24 hour hotline 1-877-952-RAPP (7277)

Refer to page 2 for more information



#### **REGIONAL BAG LIMITS**

**Deer:** Unless otherwise indicated, the bag limit for mule (black-tailed) deer is 2, one of which may be antlerless.

**Grouse:** The daily aggregate bag limit for sooty/dusky (blue), spruce and ruffed grouse is 10.

#### **NOTICE TO HUNTERS**

- » Unless lawfully hunting or trapping, the discharge of firearms is prohibited:
  - Within 400 m of select roads in the Fraser Valley Regional District. For a map of the firearms restrictions visit <a href="http://www.fvrd.ca/assets/Government/Documents/NoShootingAreas.pdf">http://www.fvrd.ca/assets/Government/Documents/NoShootingAreas.pdf</a>.
  - Within the Squamish Valley, as described on Map B11.
  - Within portions of MU 2-19 (Chehalis) as described on Map B33.
- » No person shall use lead shot for any purpos