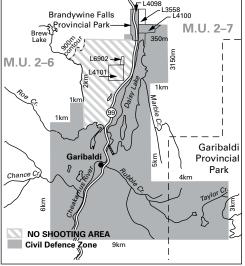

#### MU 2-6

- ★ beyond the bridge crossing at 50.5 mile of the Elaho G-Main Forest Service Road (FSR).
- ★ beyond the bridge crossing over Pikett Creek located at 30 miles on the Ashlu Creek North FSR
- ★ North Sloquet Creek FSR.