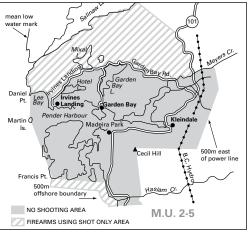

#### **NOTICE TO HUNTERS**

- » Unless lawfully hunting or trapping, the discharge of firearms is prohibited:
  - Within 400 m of select roads in the Fraser Valley Regional District. For a map of the firearms restrictions visit <a href="http://www.fvrd.ca/assets/Government/Documents/NoShootingAreas.pdf">http://www.fvrd.ca/assets/Government/Documents/NoShootingAreas.pdf</a>.
  - Within the Squamish Valley, as described on Map B11.
  - Within portions of MU 2-19 (Chehalis) as described on Map B33.
- » No person shall use lead shot for any purpose when discharging a firearm on any dyke or on the water side (seaward or river side) of any dyke in the municipality of Delta, or on any foreshore dyke facing Mud Bay in the city of Surrey.
- » Fraser Valley Special Area Hunters should take note of the special licence area in the Fraser Valley (see Map B10). These special licences are available through Service BC, FrontCounter BC, participating vendors and online at www.gov.bc.ca/hunting.
- » No Hunting and No Shooting Areas: Hunters should be aware of these areas as outlined on page 10 and regional maps.
- » Burns Bog (MU 2-4) No Hunting or Trapping Area - no hunting or trapping in the Burns Bog Partnership Lands.
- » The discharge of rifles is prohibited on Keats Island (MU 2-16, east of Gibsons).
- » Bowen Island No Shooting Area (MU 2-16) contact the Bowen Island Municipal Clerk (604-947-4255) for important information on municipal bylaws (including those for use of bows) that also cover this area.
- » Bowen Island No Hunting Area (MU 2-16) within 150 m of any public highway, school building, school yard, public park, playground, church, workshop, place of business, dwelling house, or farm building.
- » Vancouver Harbour: The discharge of firearms is prohibited in Burrard Inlet east of a straight line drawn from Point Grey to Point Atkinson (Lighthouse Park).
- » A small population of white-tailed deer has become resident to the Herrling Island area (MU 2-3) near Hope, B.C. Hunters are reminded that there is no open season for white-tailed deer in this area.
- » Boundary Bay Wildlife Management Area (MU 2-4) is closed to snipe hunting. This includes all foreshore areas seaward of the dykes