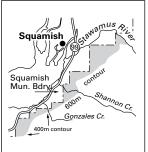

#### **NOTICE TO HUNTERS**

- » Unless lawfully hunting or trapping, the discharge of firearms is prohibited:
  - Within 400 m of select roads in the Fraser Valley Regional District. For a map of the firearms restrictions visit <a href="http://www.fvrd.ca/assets/Government/Documents/NoShootingAreas.pdf">http://www.fvrd.ca/assets/Government/Documents/NoShootingAreas.pdf</a>.
  - Within the Squamish Valley, as described on Map B11.
  - Within portions of MU 2-19 (Chehalis) as described on Map B33.
- » No person shall use lead shot for any purpose when discharging a firearm on any dyke or on the water side (seaward or river side) of any dyke in the municipality of Delta, or on any foreshore dyke facing Mud Bay in the city of Surrey.
- » Fraser Valley Special Area Hunters should take note of the special licence area in the Fraser Valley (see Map B10). These special licences are available through Service BC, FrontCounter BC, participating vendors and online at www.gov.bc.ca/hunting.
- » No Hunting and No Shooting Areas: Hunters should be aware of these areas as outlined on page 10 and regional maps.
- » Burns Bog (MU 2-4) No Hunting or Trapping Area - no hunting or trapping in the Burns Bog Partnership Lands.
- » The discharge of rifles is prohibited on Keats Island (MU 2-16, east of Gibsons).
- » Bowen Island No Shooting Area (MU 2-16) contact the Bowen Island Municipal Clerk (604-947-4255) for important information on municipal bylaws (including those for use of bows) that also cover this area.
- » Bowen Island No Hunting Area (MU 2-16) within 150 m of any public highway, school building, school yard, public park, playground, church, workshop, place of business, dwelling house, or farm building.
- » Vancouver Harbour: The discharge of firearms is prohibited in Burrard Inlet east of a straight line drawn from Point Grey to Point Atkinson (Lighthouse Park).
- » A small population of white-tailed deer has become resident to the Herrling Island area (MU 2-3) near Hope, B.C. Hunters are reminded that there is no open season for white-tailed deer in this area.
- » Boundary Bay Wildlife Management Area (MU 2-4) is closed to snipe hunting. This includes all foreshore areas seaward of the dykes

- surrounding Boundary, Mud and Semiahmoo Bays.
- » Whistler Olympic Park No Hunting Area. Hunting is prohibited within the boundaries of Whistler Olympic Park.
- » Sea to Sky Hwy./Callaghan Road No Hunting and No Shooting Area within 400 m of the following road allowances:
  - Hwy 99 between the northern boundary of the District of Squamish and the southern boundary of the Resort Municipality of Whistler, and
  - Callaghan Road between the northwest corner of the Resort Municipality of Whistler and the gate at Whistler Olympic Park.