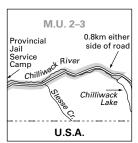

#### **NOTICE TO HUNTERS**

- » Unless lawfully hunting or trapping, the discharge of firearms is prohibited:
  - Within 400 m of select roads in the Fraser Valley Regional District. For a map of the firearms restrictions visit <a href="http://www.fvrd.ca/assets/Government/Documents/NoShootingAreas.pdf">http://www.fvrd.ca/assets/Government/Documents/NoShootingAreas.pdf</a>.
  - Within the Squamish Valley, as described on Map B11.
  - Within portions of MU 2-19 (Chehalis) as described on Map B33.
- » No person shall use lead shot for any purpose when discharging a firearm on any dyke or on the water side (seaward or river side) of any dyke in the municipality of Delta, or on any foreshore dyke facing Mud Bay in the city of Surrey.
- » Fraser Valley Special Area Hunters should take note of the special licence area in the Fraser Valley (see Map B10). These special licences are available through Service BC, FrontCounter BC, participating vendors and online at www.gov.bc.ca/hunting.
- » No Hunting and No Shooting Areas: Hunters should be aware of these areas as outlined on page 10 and regional maps.
- » Burns Bog (MU 2-4) No Hunting or Trapping Area - no hunting or trapping in the Burns Bog Partnership Lands.
- » The discharge of rifles is prohibited on Keats Island (MU 2-16, east of Gibsons).
- » Bowen Island No Shooting Area (MU 2-16) contact the Bowen Island Municipal Clerk (604-947-4255) for important information on municipal bylaws (including those for use of bows) that also cover this area.
- » Bowen Island No Hunting Area (MU 2-16) within 150 m of any public highway, school building, school yard, public park, playground, church, workshop, place of business, dwelling house, or farm building.
- » Vancouver Harbour: The discharge of firearms is prohibited in Burrard Inlet east of a straight line drawn from Point Grey to Point Atkinson (Lighthouse Park).
- » A small population of white-tailed deer has become resident to the Herrling Island area (MU 2-3) near Hope, B.C. Hunters are reminded that there is no open season for white-tailed deer in this area.
- » Boundary Bay Wildlife Management Area (MU 2-4) is closed to snipe hunting. This includes all foreshore areas seaward of the dykes