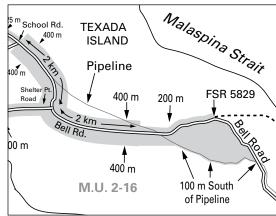

#### **NOTICE TO HUNTERS**

- » Unless lawfully hunting or trapping, the discharge of firearms is prohibited:
  - Within 400 m of select roads in the Fraser Valley Regional District. For a map of the firearms restrictions visit <a href="http://www.fvrd.ca/assets/Government/Documents/NoShootingAreas.pdf">http://www.fvrd.ca/assets/Government/Documents/NoShootingAreas.pdf</a>.
  - Within the Squamish Valley, as described on Map B11.
  - Within portions of MU 2-19 (Chehalis) as described on Map B33.
- » No person shall use lead shot for any purpose when discharging a firearm on any dyke or on the water side (seaward or river side) of any dyke in the municipality of Delta, or on any foreshore dyke facing Mud Bay in the city of Surrey.
- » Fraser Valley Special Area Hunters should take note of the special licence area in the Fraser Valley (see Map B10). These special licences are available through Service BC, FrontCounter BC, participating vendors and online at www.gov.bc.ca/hunting.
- » No Hunting and No Shooting Areas: Hunters should be aware of these areas as outlined on page 10 and regional maps.
- » Burns Bog (MU 2-4) No Hunting or Trapping Area - no hunting or trapping in the Burns Bog Partnership Lands.
- » The discharge of rifles is prohibited on Keats Island (MU 2-16, east of Gibsons).
- » Bowen Island No Shooting Area (MU 2-16) contact the Bowen Island Municipal Clerk (604-947-4255) for important information on municipal bylaws (including those for use of bows) that also cover this area.
- » Bowen Island No Hunting Area (MU 2-16) within 150 m of any public highway, school building, school yard, public park, playground, church, workshop, place of business, dwelling house, or farm building.
- » Vancouver Harbour: The discharge of firearms is prohibited in Burrard Inlet east of a straight line drawn from Point Grey to Point Atkinson (Lighthouse Park).
- » A small population of white-tailed deer has become resident to the Herrling Island area (MU 2-3) near Hope, B.C. Hunters are reminded that there is no open season for white-tailed deer in this area.
- » Boundary Bay Wildlife Management Area (MU 2-4) is closed to snipe hunting. This includes all foreshore areas seaward of the dykes