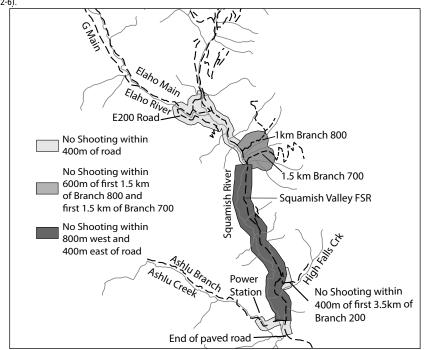

#### **NOTICE TO HUNTERS**

- » Unless lawfully hunting or trapping, the discharge of firearms is prohibited:
  - Within 400 m of select roads in the Fraser Valley Regional District. For a map of the firearms restrictions visit <a href="http://www.fvrd.ca/assets/Government/Documents/NoShootingAreas.pdf">http://www.fvrd.ca/assets/Government/Documents/NoShootingAreas.pdf</a>.
  - Within the Squamish Valley, as described on Map B11.
  - Within portions of MU 2-19 (Chehalis) as described on Map B33.
- » No person shall use lead shot for any purpose when discharging a firearm on any dyke or on the water side (seaward or river side) of any dyke in the municipality of Delta, or on any foreshore dyke facing Mud Bay in the city of Surrey.
- » Fraser Valley Special Area Hunters should take note of the special licence area in the Fraser Valley (see Map B10). These special licences are available through Service BC, FrontCounter BC, participating vendors and online at www.gov.bc.ca/hunting.
- » No Hunting and No Shooting Areas: Hunters should be aware of these areas as outlined on page 10 and regional maps.
- » Burns Bog (MU 2-4) No Hunting or Trapping Area - no hunting or trapping in the Burns Bog Partnership Lands.
- » The discharge of rifles is prohibited on Keats Island (MU 2-16, east of Gibsons).
- » Bowen Island No Shooting Area (MU 2-16) contact the Bowen Island Municipal Clerk (604-947-4255) for important information on municipal bylaws (including those for use of bows) that also cover this area.
- » Bowen Island No Hunting Area (MU 2-16) within 150 m of any public highway, school building, school yard, public park, playground, church, workshop, place of business, dwelling house, or farm building.
- » Vancouver Harbour: The discharge of firearms is prohibited in Burrard Inlet east of a straight line drawn from Point Grey to Point Atkinson (Lighthouse Park).
- » A small population of white-tailed deer has become resident to the Herrling Island area (MU 2-3) near Hope, B.C. Hunters are reminded that there is no open season for white-tailed deer in this area.
- » Boundary Bay Wildlife Management Area (MU 2-4) is closed to snipe hunting. This includes all foreshore areas seaward of the dykes

#### MU 2-6

- ★ beyond the bridge crossing at 50.5 mile of the Elaho G-Main Forest Service Road (FSR).
- ★ beyond the bridge crossing over Pikett Creek located at 30 miles on the Ashlu Creek North FSR
- ★ North Sloquet Creek FSR.