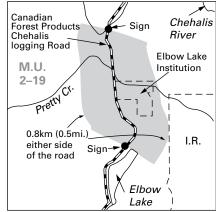

#### **NOTICE TO HUNTERS**

- » Unless lawfully hunting or trapping, the discharge of firearms is prohibited:
  - Within 400 m of select roads in the Fraser Valley Regional District. For a map of the firearms restrictions visit <a href="http://www.fvrd.ca/assets/Government/Documents/NoShootingAreas.pdf">http://www.fvrd.ca/assets/Government/Documents/NoShootingAreas.pdf</a>.
  - Within the Squamish Valley, as described on Map B11.
  - Within portions of MU 2-19 (Chehalis) as described on Map B33.
- » No person shall use lead shot for any purpose when discharging a firearm on any dyke or on the water side (seaward or river side) of any dyke in the municipality of Delta, or on any foreshore dyke facing Mud Bay in the city of Surrey.
- » Fraser Valley Special Area Hunters should take note of the special licence area in the Fraser Valley (see Map B10). These special licences are available through Service BC, FrontCounter BC, participating vendors and online at www.gov.bc.ca/hunting.
- » No Hunting and No Shooting Areas: Hunters should be aware of these areas as outlined on page 10 and regional maps.
- » Burns Bog (MU 2-4) No Hunting or Trapping Area - no hunting or trapping in the Burns Bog Partnership Lands.
- » The discharge of rifles is prohibited on Keats Island (MU 2-16, east of Gibsons).
- » Bowen Island No Shooting Area (MU 2-16) contact the Bowen Island Municipal Clerk (604-947-4255) for important information on municipal bylaws (including those for use of bows) that also cover this area.
- » Bowen Island No Hunting Area (MU 2-16) within 150 m of any public highway, school building, school yard, public park, playground, church, workshop, place of business, dwelling house, or farm building.
- » Vancouver Harbour: The discharge of firearms is prohibited in Burrard Inlet east of a straight line drawn from Point Grey to Point Atkinson (Lighthouse Park).
- » A small population of white-tailed deer has become resident to the Herrling Island area (MU 2-3) near Hope, B.C. Hunters are reminded that there is no open season for white-tailed deer in this area.
- » Boundary Bay Wildlife Management Area (MU 2-4) is closed to snipe hunting. This includes all foreshore areas seaward of the dykes