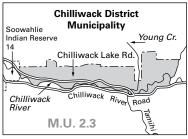

|                                                            |                                                                                |

**Note:** The open season for Canada Geese and Cackling Geese in M.U. 2-4 (March 10 and preceding 28 days) does not apply to the area 100 metres on either side of any dyke in the Municipality of Delta, other than Westham Island. Visit <a href="https://www.canada.ca/en/environment-climate-change/services/migratory-game-bird-hunting.htm">https://www.canada.ca/en/environment-climate-change/services/migratory-game-bird-hunting.htm</a> for more information on Migratory Game Birds in BC.

# **REGION 2 - LOWER MAINLAND**



Map B1 Hope - No Shooting Area (MUs 2-2 and 2-17).



Map B2 Popkum - No Shooting Area (MU 2-3).



**Map B3** Chilliwack Valley - Firearms Using Shot Only Area (MU 2-3).

Halfmoon Bay

NO SHOOTING AREA

FIREARMS USING SHOT ONLY AREA



Map B4 Provincial Jail Camp No. 1 No Shooting Area (MU 2-3).

M.U. 2-5



Map B5 Pender Harbour - No Shooting Area and Firearms Using Shot Only Area (MU 2-5).



Levette Lake

Map B9 Ashlu - Squamish Rivers Mountain Goat Closed Area (MU



Map B7 Sechelt/Gibsons - No Shooting Area and Firearms Using Shot Only Area (MU 2-5).



Map B8 Waugh Lake/Skookumchuck - No Shooting Area (MU 2-5).



Map B10 Fraser Valley Special Licence Hunting Area (FVSLHA) (MUS 2-4, 2-8). All persons hunting within MU 2-4 and those portions of MU 2-8 within the corporate limits of the corporation of the district of Maple Ridge, the corporation of the district of Pitt Meadows, th