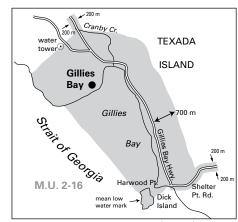

#### **NOTICE TO HUNTERS**

- » Unless lawfully hunting or trapping, the discharge of firearms is prohibited:
  - Within 400 m of select roads in the Fraser Valley Regional District. For a map of the firearms restrictions visit <a href="http://www.fvrd.ca/assets/Government/Documents/NoShootingAreas.pdf">http://www.fvrd.ca/assets/Government/Documents/NoShootingAreas.pdf</a>.
  - Within the Squamish Valley, as described on Map B11.
  - Within portions of MU 2-19 (Chehalis) as described on Map B33.
- » No person shall use lead shot for any purpose when discharging a firearm on any dyke or on the water side (seaward or river side) of any dyke in the municipality of Delta, or on any foreshore dyke facing Mud Bay in the city of Surrey.
- » Fraser Valley Special Area Hunters should take note of the special licence area in the Fraser Valley (see Map B10). These special licences are available through Service BC, FrontCounter BC, participating vendors and online at www.gov.bc.ca/hunting.
- » No Hunting and No Shooting Areas: Hunters should be aware of these areas as outlined on page 10 and regional maps.
- » Burns Bog (MU 2-4) No Hunting or Trapping Area - no hunting or trapping in the Burns Bog Partnership Lands.
- » The discharge of rifles is prohibited on Keats Island (MU 2-16, east of Gibsons).
- » Bowen Island No Shooting Area (MU 2-16) contact the Bowen Island Municipal Clerk (604-947-4255) for important information on municipal bylaws (including those for use of bows) that also cover this area.
- » Bowen Island No Hunting Area (MU 2-16) within 150 m of any public highway, school building, school yard, public park, playground, church, workshop, place of business, dwelling house, or farm building.
- » Vancouver Harbour: The discharge of firearms is prohibited in Burrard Inlet east of a straight line drawn from Point Grey to Point Atkinson (Lighthouse Park).
- » A small population of white-tailed deer has become resident to the Herrling Island area (MU 2-3) near Hope, B.C. Hunters are reminded that there is no open season for white-tailed deer in this area.
- » Boundary Bay Wildlife Management Area (MU 2-4) is closed to snipe hunting. This includes all foreshore areas seaward of the dykes