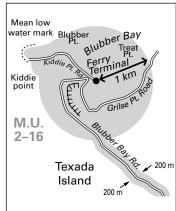

#### **NOTICE TO HUNTERS**

- » Unless lawfully hunting or trapping, the discharge of firearms is prohibited:
  - Within 400 m of select roads in the Fraser Valley Regional District. For a map of the firearms restrictions visit <a href="http://www.fvrd.ca/assets/Government/Documents/NoShootingAreas.pdf">http://www.fvrd.ca/assets/Government/Documents/NoShootingAreas.pdf</a>.
  - Within the Squamish Valley, as described on Map B11.
  - Within portions of MU 2-19 (Chehalis) as described on Map B33.
- » No person shall use lead shot for any purpose when discharging a firearm on any dyke or on the water side (seaward or river side) of any dyke in the municipality of Delta, or on any foreshore dyke facing Mud Bay in the city of Surrey.
- » Fraser Valley Special Area Hunters should take note of the special licence area in the Fraser Valley (see Map B10). These special licences are available through Service BC, FrontCounter BC, participating vendors and online at www.gov.bc.ca/hunting.
- » No Hunting and No Shooting Areas: Hunters should be aware of these areas as outlined on page 10 and regional maps.
- » Burns Bog (MU 2-4) No Hunting or Trapping Area - no hunting or trapping in the Burns Bog Partnership Lands.
- » The discharge of rifles is prohibited on Keats Island (MU 2-16, east of Gibsons).
- » Bowen Island No Shooting Area (MU 2-16) contact the Bowen Island Municipal Clerk (604-947-4255) for important information on municipal bylaws (including those for use of bows) that also cover this area.
- » Bowen Island No Hunting Area (MU 2-16) within 150 m of any public highway, school building, school yard, public park, playground, church, workshop, place of business, dwelling house, or farm building.
- » Vancouver Harbour: The discharge of firearms is prohibited in Burrard Inlet east of a straight line drawn from Point Grey to Point Atkinson (Lighthouse Park).
- » A small population of white-tailed deer has become resident to the Herrling Island area (MU 2-3) near Hope, B.C. Hunters are reminded that there is no open season for white-tailed deer in this area.
- » Boundary Bay Wildlife Management Area (MU 2-4) is closed to snipe hunting. This includes all foreshore areas seaward of the dykes