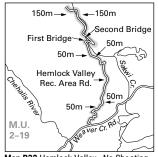

#### **NOTICE TO HUNTERS**

- » Unless lawfully hunting or trapping, the discharge of firearms is prohibited:
  - Within 400 m of select roads in the Fraser Valley Regional District. For a map of the firearms restrictions visit <a href="http://www.fvrd.ca/assets/Government/Documents/NoShootingAreas.pdf">http://www.fvrd.ca/assets/Government/Documents/NoShootingAreas.pdf</a>.
  - Within the Squamish Valley, as described on Map B11.
  - Within portions of MU 2-19 (Chehalis) as described on Map B33.
- » No person shall use lead shot for any purpose when discharging a firearm on any dyke or on the water side (seaward or river side) of any dyke in the municipality of Delta, or on any foreshore dyke facing Mud Bay in the city of Surrey.
- » Fraser Valley Special Area Hunters should take note of the special licence area in the Fraser Valley (see Map B10). These special licences are available through Service BC, FrontCounter BC, participating vendors and online at www.gov.bc.ca/hunting.
- » No Hunting and No Shooting Areas: Hunters should be aware of these areas as outlined on page 10 and regional maps.
- » Burns Bog (MU 2-4) No Hunting or Trapping Area - no hunting or trapping in the Burns Bog Partnership Lands.
- » The discharge of rifles is prohibited on Keats Island (MU 2-16, east of Gibsons).
- » Bowen Island No Shooting Area (MU 2-16) contact the Bowen Island Municipal Clerk (604-947-4255) for important information on municipal bylaws (including those for use of bows) that also cover this area.
- » Bowen Island No Hunting Area (MU 2-16) within 150 m of any public highway, school building, school yard, public park, playground, church, workshop, place of business, dwelling house, or farm building.
- » Vancouver Harbour: The discharge of firearms is prohibited in Burrard Inlet east of a straight line drawn from Point Grey to Point Atkinson (Lighthouse Park).
- » A small population of white-tailed deer has become resident to the Herrling Island area (MU 2-3) near Hope, B.C. Hunters are reminded that there is no open season for white-tailed deer in this area.
- » Boundary Bay Wildlife Management Area (MU 2-4) is closed to snipe hunting. This includes all foreshore areas seaward of the dykes