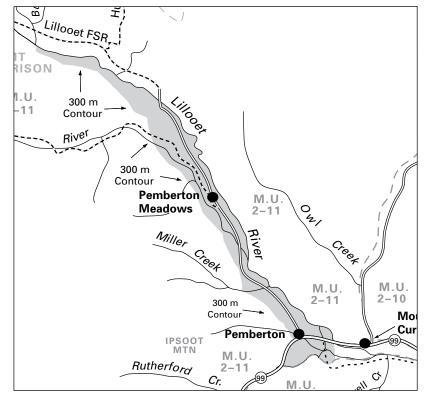

#### MU 2-11

- ★ Lillooet South FSR west of the 2 km mark; Apr 1 - June 15, Sept 16 - Nov 30.
- ★ Birkenhead Lake FSR west of the junction

- ★ with Branch 10 (at approx. 4 km); July 15 Oct 31.
- ★ beyond the first bridge crossing over South Creek on the South Creek FSR
- ★ on the Salal Creek FSR beyond 3 km North of the junction of the Upper Lillooet North FSR and the Salal Creek FSR
- ★ in the Phelix Creek FSR beyond the junction of Phelix Creek FSR and the Blackwater Creek FSR
- ★ beyond the bridge crossing over Delilah Creek on the North Creek FSR
- ★ beyond the bridge crossing over Hotsprings Creek on the Meager Creek South FSR
- ★ beyond the gate located at 9 km on the Meager Creek North FSR
- ★ beyond the bridge crossing over Tenquille Creek on the Birkenhead FSR
- ★ prohibited year-round beyond the bridge crossing over the Ryan River located 8 km on the Ryan River FSR