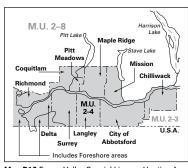

canada.ca/en/environment-climate-change/services/migratory-game-bird-hunting.htm</a> for more information on Migratory Game Birds in BC.

# **REGION 2 - LOWER MAINLAND**



Map B1 Hope - No Shooting Area (MUs 2-2 and 2-17).



Map B2 Popkum - No Shooting Area (MU 2-3).



**Map B3** Chilliwack Valley - Firearms Using Shot Only Area (MU 2-3).

Halfmoon Bay

NO SHOOTING AREA

FIREARMS USING SHOT ONLY AREA



Map B4 Provincial Jail Camp No. 1 No Shooting Area (MU 2-3).

M.U. 2-5



Map B5 Pender Harbour - No Shooting Area and Firearms Using Shot Only Area (MU 2-5).



Levette Lake

Map B9 Ashlu - Squamish Rivers Mountain Goat Closed Area (MU



Map B7 Sechelt/Gibsons - No Shooting Area and Firearms Using Shot Only Area (MU 2-5).



Map B8 Waugh Lake/Skookumchuck - No Shooting Area (MU 2-5).



Map B10 Fraser Valley Special Licence Hunting Area (FVSLHA) (MUS 2-4, 2-8). All persons hunting within MU 2-4 and those portions of MU 2-8 within the corporate limits of the corporation of the district of Maple Ridge, the corporation of the district of Pitt Meadows, the district of Mission, the corporation of the district of Coquitlam are required to purchase a Fraser Valley Special Area Hunting Licence in addition to other Provincial licences and for hunting migratory game birds, the Migratory Bird Licence. \$1,000,000.00 Public Liability and Property Damage insurance is required.



Map B11 Squamish River Valley No Shooting Areas. Discharge of firearms for the purpose of hunting permitted (MU 2-6).

Region 2 – Lower Mainland 29



Map B12 Buntzen Lake - No Shooting Area (MU 2-8).



Ma