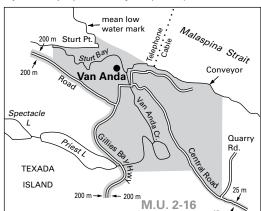

#### **NOTICE TO HUNTERS**

- » Unless lawfully hunting or trapping, the discharge of firearms is prohibited:
  - Within 400 m of select roads in the Fraser Valley Regional District. For a map of the firearms restrictions visit <a href="http://www.fvrd.ca/assets/Government/Documents/NoShootingAreas.pdf">http://www.fvrd.ca/assets/Government/Documents/NoShootingAreas.pdf</a>.
  - Within the Squamish Valley, as described on Map B11.
  - Within portions of MU 2-19 (Chehalis) as described on Map B33.
- » No person shall use lead shot for any purpose when discharging a firearm on any dyke or on the water side (seaward or river side) of any dyke in the municipality of Delta, or on any foreshore dyke facing Mud Bay in the city of Surrey.
- » Fraser Valley Special Area Hunters should take note of the special licence area in the Fraser Valley (see Map B10). These special licences are available through Service BC, FrontCounter BC, participating vendors and online at www.gov.bc.ca/hunting.
- » No Hunting and No Shooting Areas: Hunters should be aware of these areas as outlined on page 10 and regional maps.
- » Burns Bog (MU 2-4) No Hunting or Trapping Area - no hunting or trapping in the Burns Bog Partnership Lands.
- » The discharge of rifles is prohibited on Keats Island (MU 2-16, east of Gibsons).
- » Bowen Island No Shooting Area (MU 2-16) contact the Bowen Island Municipal Clerk (604-947-4255) for important information on municipal bylaws (including those for use of bows) that also cover this area.
- » Bowen Island No Hunting Area (MU 2-16) within 150 m of any public highway, school building, school yard, public park, playground, church, workshop, place of business, dwelling house, or farm building.
- » Vancouver Harbour: The discharge of firearms is prohibited in Burrard Inlet east of a straight line drawn from Point Grey to Point Atkinson (Lighthouse Park).
- » A small population of white-tailed deer has become resident to the Herrling Island area (MU 2-3) near Hope, B.C. Hunters are reminded that there is no open season for white-tailed deer in this area.
- » Boundary Bay Wildlife Management Area (MU 2-4) is closed to snipe hunting. This includes all foreshore areas seaward of the dykes

- surrounding Boundary, Mud and Semiahmoo Bays.
- » Whistler Olympic Park No Hunting Area. Hunting is prohibited within the boundaries of Whistler Olympic Park.
- » Sea to Sky Hwy./Callaghan Road No Hunting and No Shooting Area within 400 m of the following road allowances:
  - Hwy 99 between the northern boundary of the District of Squamish and the southern boundary of the Resort Municipality of Whistler, and
  - Callaghan Road between the northwest corner of the Resort Municipality of Whistler and the gate at Whistler Olympic Park.