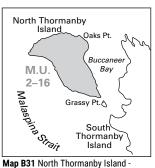

#### **NOTICE TO HUNTERS**

- » Unless lawfully hunting or trapping, the discharge of firearms is prohibited:
  - Within 400 m of select roads in the Fraser Valley Regional District. For a map of the firearms restrictions visit <a href="http://www.fvrd.ca/assets/Government/Documents/NoShootingAreas.pdf">http://www.fvrd.ca/assets/Government/Documents/NoShootingAreas.pdf</a>.
  - Within the Squamish Valley, as described on Map B11.
  - Within portions of MU 2-19 (Chehalis) as described on Map B33.
- » No person shall use lead shot for any purpose when discharging a firearm on any dyke or on the water side (seaward or river side) of any dyke in the municipality of Delta, or on any foreshore dyke facing Mud Bay in the city of Surrey.
- » Fraser Valley Special Area Hunters should take note of the special licence area in the Fraser Valley (see Map B10). These special licences are available through Service BC, FrontCounter BC, participating vendors and online at www.gov.bc.ca/hunting.
- » No Hunting and No Shooting Areas: Hunters should be aware of these areas as outlined on page 10 and regional maps.
- » Burns Bog (MU 2-4) No Hunting or Trapping Area - no hunting or trapping in the Burns Bog Partnership Lands.
- » The discharge of rifles is prohibited on Keats Island (MU 2-16, east of Gibsons).
- » Bowen Island No Shooting Area (MU 2-16) contact the Bowen Island Municipal Clerk (604-947-4255) for important information on municipal bylaws (including those for use of bows) that also cover this area.
- » Bowen Island No Hunting Area (MU 2-16) within 150 m of any public highway, school building, school yard, public park, playground, church, workshop, place of business, dwelling house, or farm building.
- » Vancouver Harbour: The discharge of firearms is prohibited in Burrard Inlet east of a straight line drawn from Point Grey to Point Atkinson (Lighthouse Park).
- » A small population of white-tailed deer has become resident to the Herrling Island area (MU 2-3) near Hope, B.C. Hunters are reminded that there is no open season for white-tailed deer in this area.
- » Boundary Bay Wildlife Management Area (MU 2-4) is closed to snipe hunting. This includes all foreshore areas seaward of the dykes