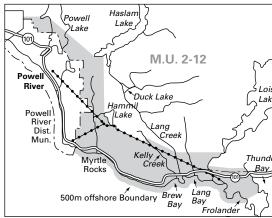

#### **NOTICE TO HUNTERS**

- » Unless lawfully hunting or trapping, the discharge of firearms is prohibited:
  - Within 400 m of select roads in the Fraser Valley Regional District. For a map of the firearms restrictions visit <a href="http://www.fvrd.ca/assets/Government/Documents/NoShootingAreas.pdf">http://www.fvrd.ca/assets/Government/Documents/NoShootingAreas.pdf</a>.
  - Within the Squamish Valley, as described on Map B11.
  - Within portions of MU 2-19 (Chehalis) as described on Map B33.
- » No person shall use lead shot for any purpose when discharging a firearm on any dyke or on the water side (seaward or river side) of any dyke in the municipality of Delta, or on any foreshore dyke facing Mud Bay in the city of Surrey.
- » Fraser Valley Special Area Hunters should take note of the special licence area in the Fraser Valley (see Map B10). These special licences are available through Service BC, FrontCounter BC, participating vendors and online at www.gov.bc.ca/hunting.
- » No Hunting and No Shooting Areas: Hunters should be aware of these areas as outlined on page 10 and regional maps.
- » Burns Bog (MU 2-4) No Hunting or Trapping Area - no hunting or trapping in the Burns Bog Partnership Lands.
- » The discharge of rifles is prohibited on Keats Island (MU 2-16, east of Gibsons).
- » Bowen Island No Shooting Area (MU 2-16) contact the Bowen Island Municipal Clerk (604-947-4255) for important information on municipal bylaws (including those for use of bows) that also cover this area.
- » Bowen Island No Hunting Area (MU 2-16) within 150 m of any public highway, school building, school yard, public park, playground, church, workshop, place of business, dwelling house, or farm building.
- » Vancouver Harbour: The discharge of firearms is prohibited in Burrard Inlet east of a straight line drawn from Point Grey to Point Atkinson (Lighthouse Park).
- » A small population of white-tailed deer has become resident to the Herrling Island area (MU 2-3) near Hope, B.C. Hunters are reminded that there is no open season for white-tailed deer in this area.
- » Boundary Bay Wildlife Management Area (MU 2-4) is closed to snipe hunting. This includes all foreshore areas seaward of the dykes

- surrounding Boundary, Mud and Semiahmoo Bays.
- » Whistler Olympic Park No Hunting Area. Hunting is prohibited within the boundaries of Whistler Olympic Park.
- » Sea to Sky Hwy./Callaghan Road No Hunting and No Shooting Area within 400 m of the following road allowances:
  - Hwy 99 between the northern boundary of the District of Squamish and the southern boundary of the Resort Municipality of Whistler, and
  - Callaghan Road between the northwest corner of the Resort Municipality of Whistler and the gate at Whistler Olympic Park.