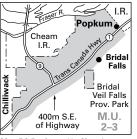

|                                                            |                                                                                |

**Note:** The open season for Canada Geese and Cackling Geese in M.U. 2-4 (March 10 and preceding 28 days) does not apply to the area 100 metres on either side of any dyke in the Municipality of Delta, other than Westham Island. Visit <a href="https://www.canada.ca/en/environment-climate-change/services/migratory-game-bird-hunting.htm">https://www.canada.ca/en/environment-climate-change/services/migratory-game-bird-hunting.htm</a> for more information on Migratory Game Birds in BC.

# **REGION 2 - LOWER MAINLAND**



Map B1 Hope - No Shooting Area (MUs 2-2 and 2-17).



Map B2 Popkum - No Shooting Area (MU 2-3).



**Map B3** Chilliwack Valley - Firearms Using Shot Only Area (MU 2-3).

Halfmoon Bay

NO SHOOTING AREA

FIREARMS USING SHOT ONLY AREA



Map B4 Provincial Jail Camp No. 1 No Shooting Area (MU 2-3).

M.U. 2-5



Map B5 Pender Harbour - No Shooting Area and Firearms Using Shot Only Area (MU 2-5).



Levette Lake

Map B9 Ashlu - Squamish Rivers Mountain Goat Closed Area (MU



Map B7 Sechelt/Gibsons - No Shooting Area and Firearms Using Shot Only Area (MU 2-5).



Map B8 Waugh Lake/Skookumchuck - No Shooting Area (MU 2-5).



Map B10 Fraser Valley Special Licence Hunting Area (FVSLHA) (MUS 2-4, 2-8). All persons hunting within MU 2-4 and those portions of MU 2-8 within the corporate limits of the corporation of the district of Maple Ridge, the c