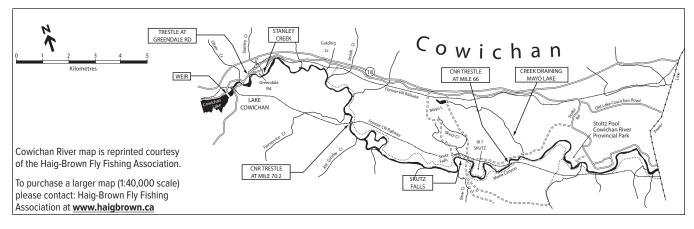

### **Cutthroat Trout Reward Tagging Program**

Comox Lake, Cowichan Lake, Horne Lake and Oyster River: \$100 reward tags are being used to assess the cutthroat trout fishery. Refer to page 76 for instructions on what to do if you catch a fish with a reward tag.