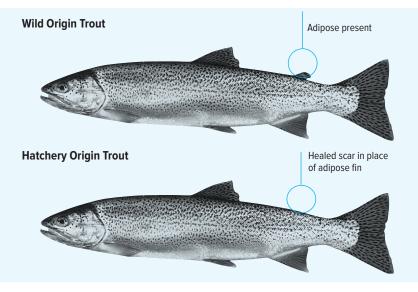

## Wild Trout Release All streams regulation

Anglers note there is a region wide regulation (excluding Haida Gwaii) requiring the release of all wild origin trout in streams. This regulation allows only hatchery origin trout in streams to be harvested. In Region 1, hatchery origin trout from streams can be distinguished from wild origin trout by the presence of a healed scar in place of the adipose fin. Please note, this regulation does not apply to lakes. For more information please contact regional fisheries staff at (250) 751-7220.