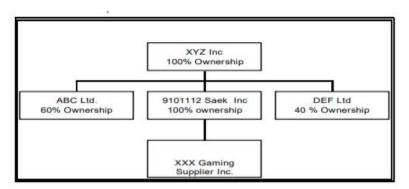

#### **BUSINESS RELATIONSHIP CHART**

e. Provide a business relationship diagram (per example below) depicting the direct and indirect business relationships between the applicant, its parent, subsidiaries, associate and holding companies, any interest holder of 5% or more and related corporations or business entities.