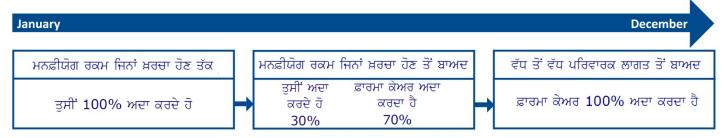

### ਮਨਫ਼ੀਯੋਗ ਅਦਾਇਗੀ ਦਾ ਮਹੀਨਾਵਾਰ ਵਿਕਲਪ ਕਿਵੇਂ ਕੰਮ ਕਰਦਾ ਹੈ? ਉਦਾਹਰਣ

ਹਰ ਵਰ੍ਹੇ ਬਰੈਂਡਾ ਅਤੇ ਜ੍ਹੌਨ ਦੀਆਂ ਤਜਵੀਜ਼ਸ਼ੁਦਾ ਦਵਾਈਆਂ ਦੀ ਲਾਗਤ ਤਕਰੀਬਨ \$2,200 ਹੁੰਦੀ ਹੈ। ਉਨ੍ਹਾਂ ਦੀ ਸੰਯੁਕਤ ਸਾਲਾਨਾ ਨੈੱਟ ਇਨਕਮ (ਸ਼ੁੱਧ ਆਮਦਨ) ਦੇ ਆਧਾਰ 'ਤੇ ਉਨ੍ਹਾਂ ਦਾ ਫ਼ੇਅਰ ਫ਼ਾਰਮਾ ਕੇਅਰ ਮਨਫ਼ੀਯੋਗ ਖ਼ਰਚਾ \$600 ਹੈ।

### ਮਹੀਨੇਵਾਰ ਮਨਫ਼ੀਯੋਗ ਅਦਾਇਗੀ ਤੋਂ <u>ਬਿਨਾਂ</u>:

- \$600 (ਉਨ੍ਹਾਂ ਦੀ ਮਨਫ਼ੀਯੋਗ ਰਕਮ) ਤੱਕ ਉਹ ਫ਼ਾਰਮੇਸੀ 'ਤੇ ਆਪਣੀਆਂ ਸਾਰੀਆਂ ਯੋਗ ਤਜਵੀਜ਼ਸ਼ੁਦਾ ਦਵਾਈਆਂ ਦਾ ਖ਼ਰਚਾ ਆਪ ਅਦਾ ਕਰਦੇ ਹਨ।
- ਆਪਣੀ ਮਨਫ਼ੀਯੋਗ ਰਕਮ ਤੱਕ ਦਾ ਖ਼ਰਚਾ ਕਰ ਦੇਣ 'ਤੇ ਫ਼ਾਰਮਾ ਕੇਅਰ ਵੱਲੋਂ ਬਾਕੀ ਵਰ੍ਹੇ ਦੌਰਾਨ ਉਨ੍ਹਾਂ ਦੀਆਂ ਯੋਗ ਤਜਵੀਜ਼ਸ਼ੁਦਾ ਦਵਾਈਆਂ ਦਾ 70% ਖ਼ਰਚਾ ਅਦਾ ਕੀਤਾ ਜਾਂਦਾ ਹੈ।

### ਮਹੀਨੇਵਾਰ ਮਨਫ਼ੀਯੋਗ ਅਦਾਇਗੀ ਦੇ <u>ਨਾਲ</u>:

- ਬਰੈਂਡਾ ਅਤੇ ਜ੍ਹੌਨ ਆਪਣੀ ਮਨਫ਼ੀਯੋਗ ਰਕਮ ਪ੍ਰਤੀ ਹਰ ਮਹੀਨੇ \$50 ਅਦਾ ਕਰਦੇ ਹਨ।
- ਉਨ੍ਹਾਂ ਦਾ ਨਾਂ ਦਰਜ ਹੋ ਜਾਣ ਦੀ ਪਰਕਿਰਿਆ ਮੁਕੰਮਲ ਹੋਣ ਤੋਂ ਬਾਅਦ ਉਹ ਫ਼ਾਰਮੇਸੀ ਵਿਖੇ ਆਪਣੀਆਂ ਯੋਗ ਤਜਵੀਜ਼ਸ਼ੁਦਾ ਦਵਾਈਆਂ ਦਾ ਸਿਰਫ਼ 30% ਹਿੱਸਾ ਹੀ ਅਦਾ ਕਰਦੇ ਹਨ। ਇੱਝ ਉਨ੍ਹਾਂ ਵਾਸਤੇ ਮੈਡੀਕਲ ਖ਼ਰਚਿਆਂ ਲਈ ਬੱਜਟ ਬਣਾਉਣਾ ਸੌਖਾ ਹੋ ਜਾਂਦਾ ਹੈ।

ਜੇ ਉਨ੍ਹਾਂ ਦਾ ਆਪਣੀ ਵੱਧ ਤੋਂ ਵੱਧ ਸਾਲਾਨਾ ਪਰਿਵਾਰਕ ਲਾਗਤ ਜਿਨਾਂ ਖ਼ਰਚਾ ਹੋ ਜਾਵੇ ਤਾਂ ਬਾਕੀ ਵਰ੍ਹੇ ਦੌਰਾਨ ਫ਼ਾਰਮਾ ਕੇਅਰ ਵੱਲੋਂ ਉਨ੍ਹਾਂ ਦੀਆਂ ਯੋਗ ਲਾਗਤਾਂ ਦਾ 100% ਹਿੱਸਾ ਅਦਾ ਕੀਤਾ ਜਾਂਦਾ ਹੈ।

ਨੋਟ: ਜਦੋਂ ਤੁਸੀਂ ਮਹੀਨੇਵਾਰ ਮਨਫ਼ੀਯੋਗ ਅਦਾਇਗੀ ਵਾਲੇ ਵਿਕਲਪ 'ਤੇ ਹੁੰਦੇ ਹੋ, ਉਦੋਂ ਤੁਹਾਡੀਆਂ ਪ੍ਰਿਸਕ੍ਰਿਪਸ਼ਨ ਰਸੀਦਾਂ ਉੱਤੇ ਤੁਹਾਡੀ ਮਹੀਨੇਵਾਰ ਅਦਾਇਗੀ ਨਹੀਂ ਦਰਸਾਈ ਜਾਂਦੀ। ਸਾਲ ਦੇ ਅੰਤ 'ਤੇ ਫ਼ਾਰਮਾ ਕੇਅਰ ਵੱਲੋਂ ਤੁਹਾਨੂੰ ਇੱਕ ਰਸੀਦ ਭੇਜੀ ਜਾਵੇਗੀ ਜਿਸ ਵਿੱਚ ਤੁਹਾਡੀਆਂ ਅਦਾਇਗੀਆਂ ਦੀ ਸੂਚੀ ਹੋਵੇਗੀ।