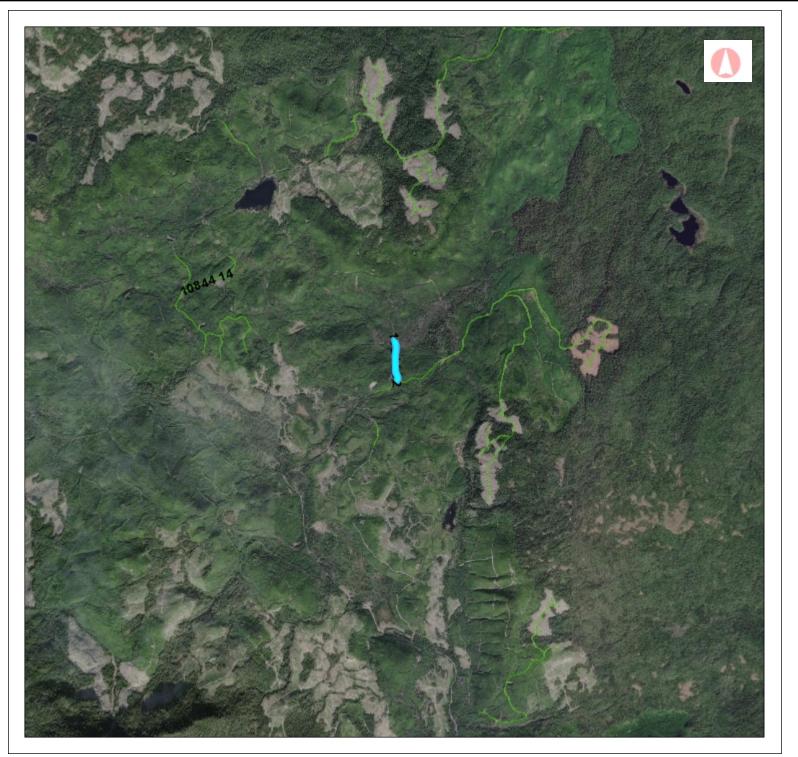

## 10845.02 Survey Main

## Legend

Active Forest Road Sections

Datum: NAD83

Projection: WGS\_1984\_Web\_Mercator\_Auxiliary \_\_Sphere