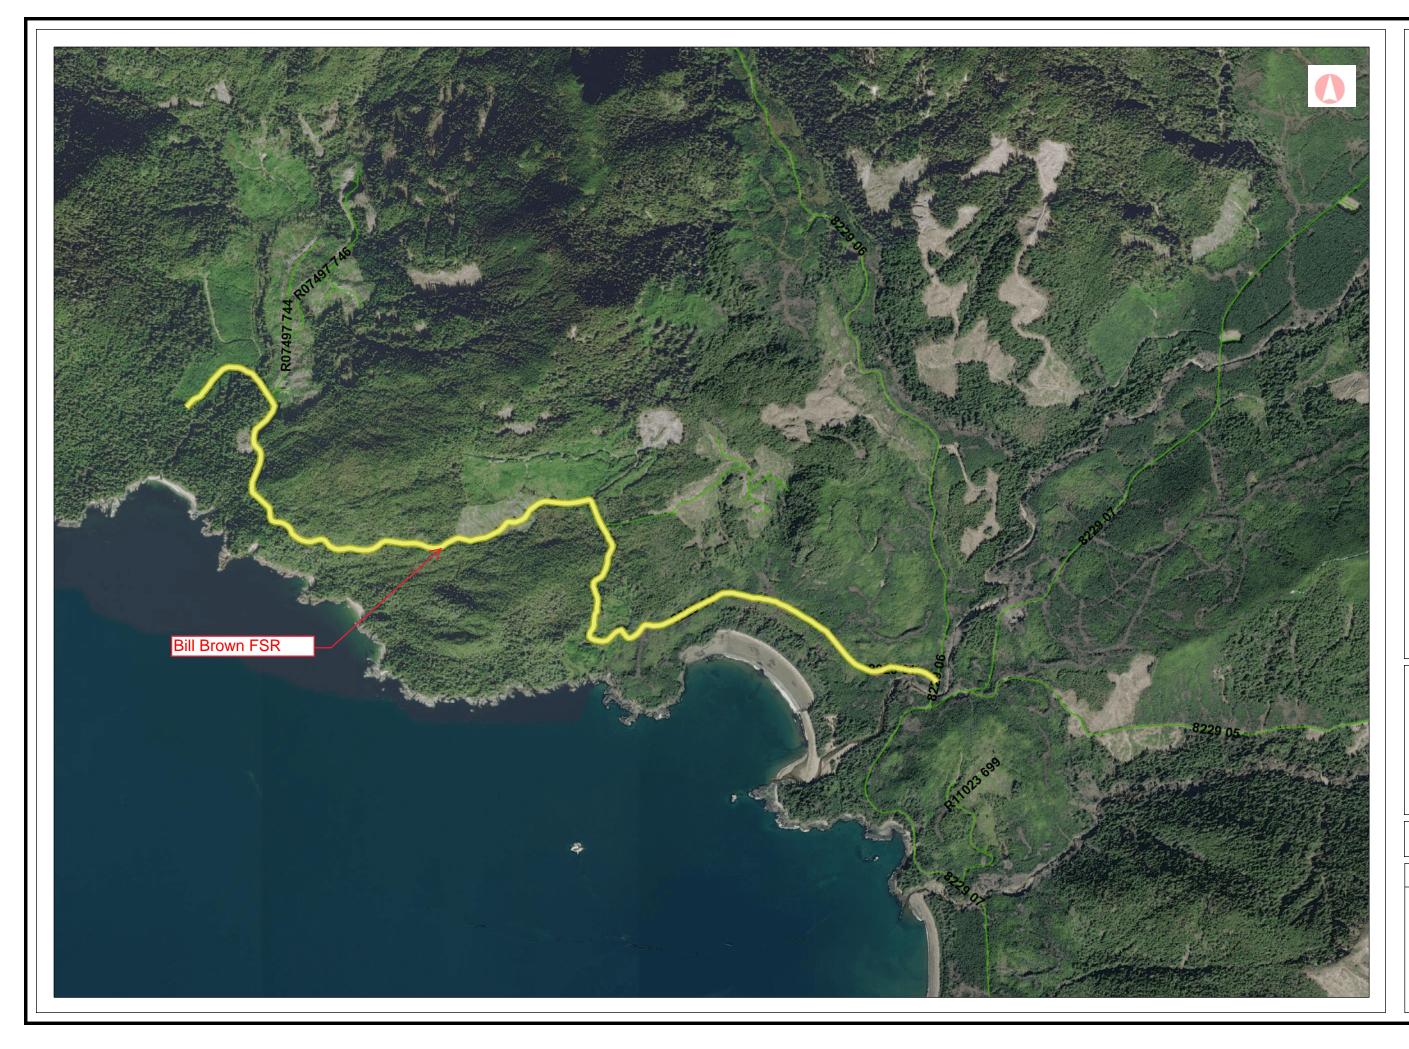

## Bill Brown FSR

## Legend

Active Forest Road Sections

0.73 1.5 km 1: 36,112

| Copyright/Disclaimer |
|----------------------|
|----------------------|

The material contained in this web site is owned by the Government of British Columbia and protected by copyright law. It may not be reproduced or redistributed without the prior written permission of the Province of British Columbia. To request permission to reproduce all or part of the material on this web site please complete the Copyright Permission Request Form which can be accessed through the Copyright Information Page.

CAUTION: Maps obtained using this site are not designed to assist in navigation. These maps may be generalized and may not reflect current conditions. Uncharted hazards may exist. DO NOT USE THESE MAPS FOR NAVIGATIONAL PURPOSES.

Datum:

NAD83

Projection: WGS\_1984\_Web\_Mercator\_Auxiliary\_Sp here