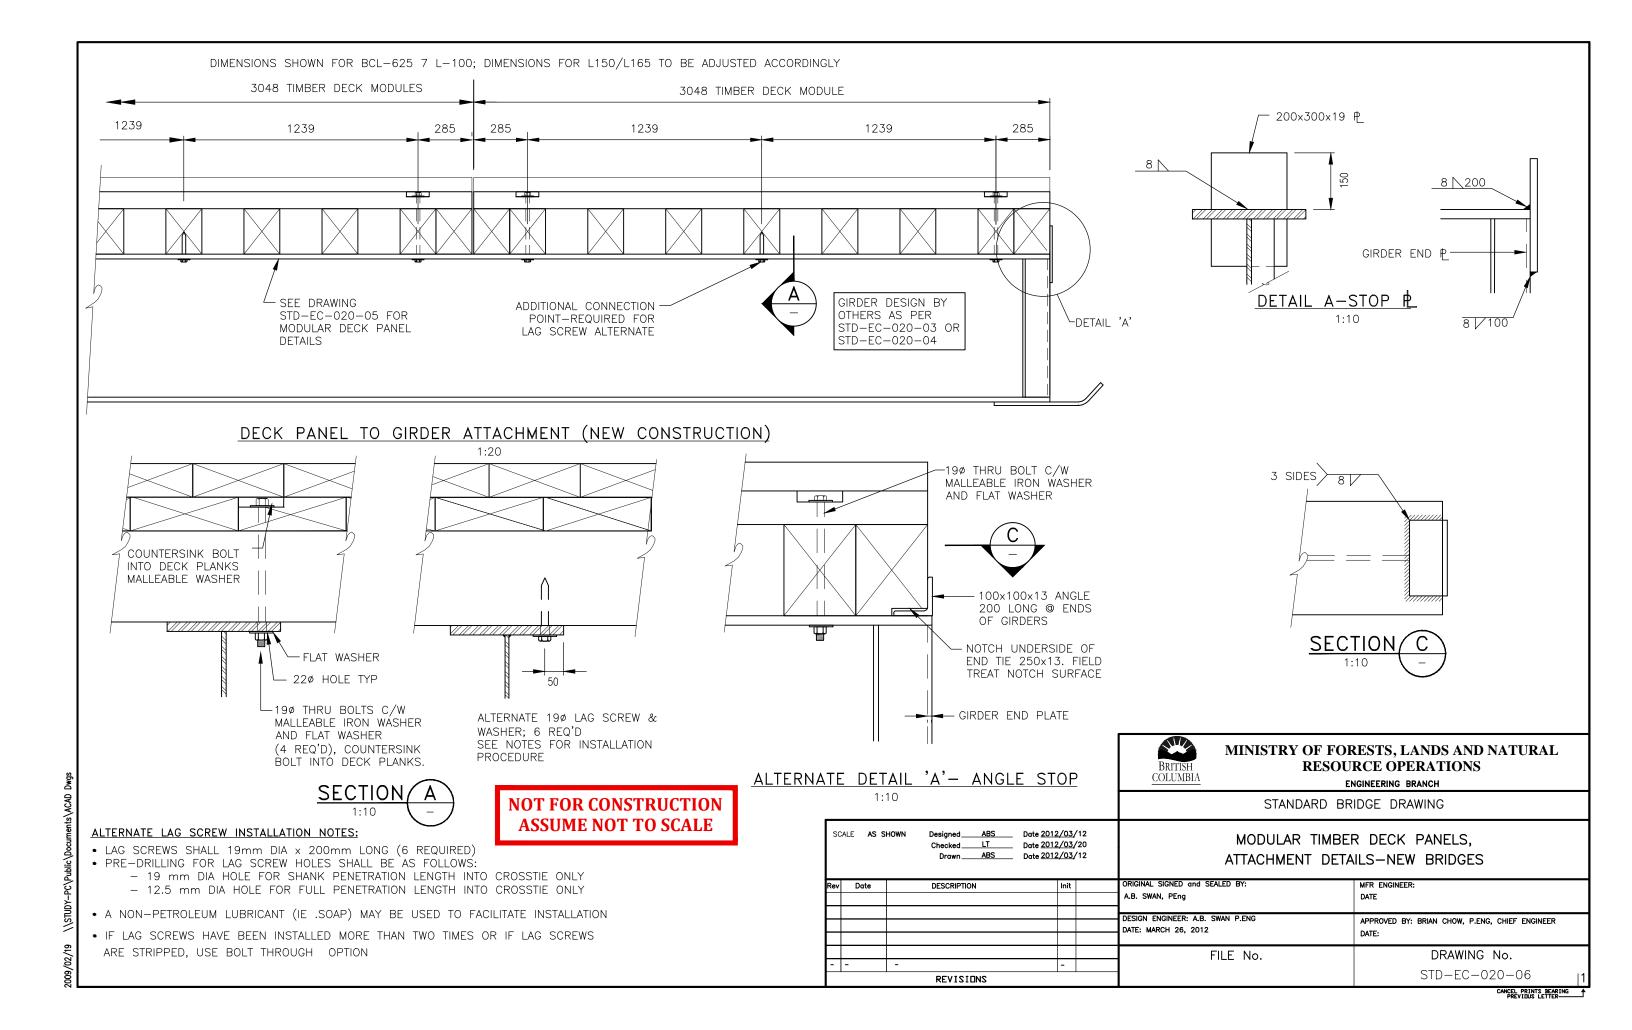

## STANDARD BRIDGE DRAWINGS: STEEL GIRDER TIMBER DECK

| DRAWING SCHEDULE |                                                                                   |   |                   |  |  |
|------------------|-----------------------------------------------------------------------------------|---|-------------------|--|--|
| DRAWING NUMBER   | DRAWING NUMBER DRAWING TITLE                                                      |   | DATE              |  |  |
| STD-EC-020-01    | GENERAL NOTES - SHEET 1                                                           | 0 | NOVEMBER 23, 2023 |  |  |
| STD-EC-020-02    | GENERAL NOTES - SHEET 2                                                           | 0 | NOVEMBER 23, 2023 |  |  |
| STD-EC-020-03    | PERMANENT, CONTINUOUS TIMBER DECK BRIDGE<br>GENERAL ARRANGEMENT                   | 1 | MARCH 26, 2012    |  |  |
| STD-EC-020-04    | PORTABLE, CONTINUOUS TIMBER DECK BRIDGE<br>GENERAL ARRANGEMENT                    | 1 | MARCH 26, 2012    |  |  |
| STD-EC-020-05    | MODULAR TIMBER DECK PANEL,<br>GENERAL ARRANGEMENT & DETAILS                       | 1 | MARCH 26, 2012    |  |  |
| STD-EC-020-06    | MODULAR TIMBER DECK PANELS,<br>ATTACHMENT DETAILS - NEW BRIDGES                   | 1 | MARCH 26, 2012    |  |  |
| STD-EC-020-07    | MODULAR TIMBER DECK PANELS, ATTACHMENT DETAILS FIELD RETROFIT TO EXISTING BRIDGES | 1 | MARCH 26, 2012    |  |  |