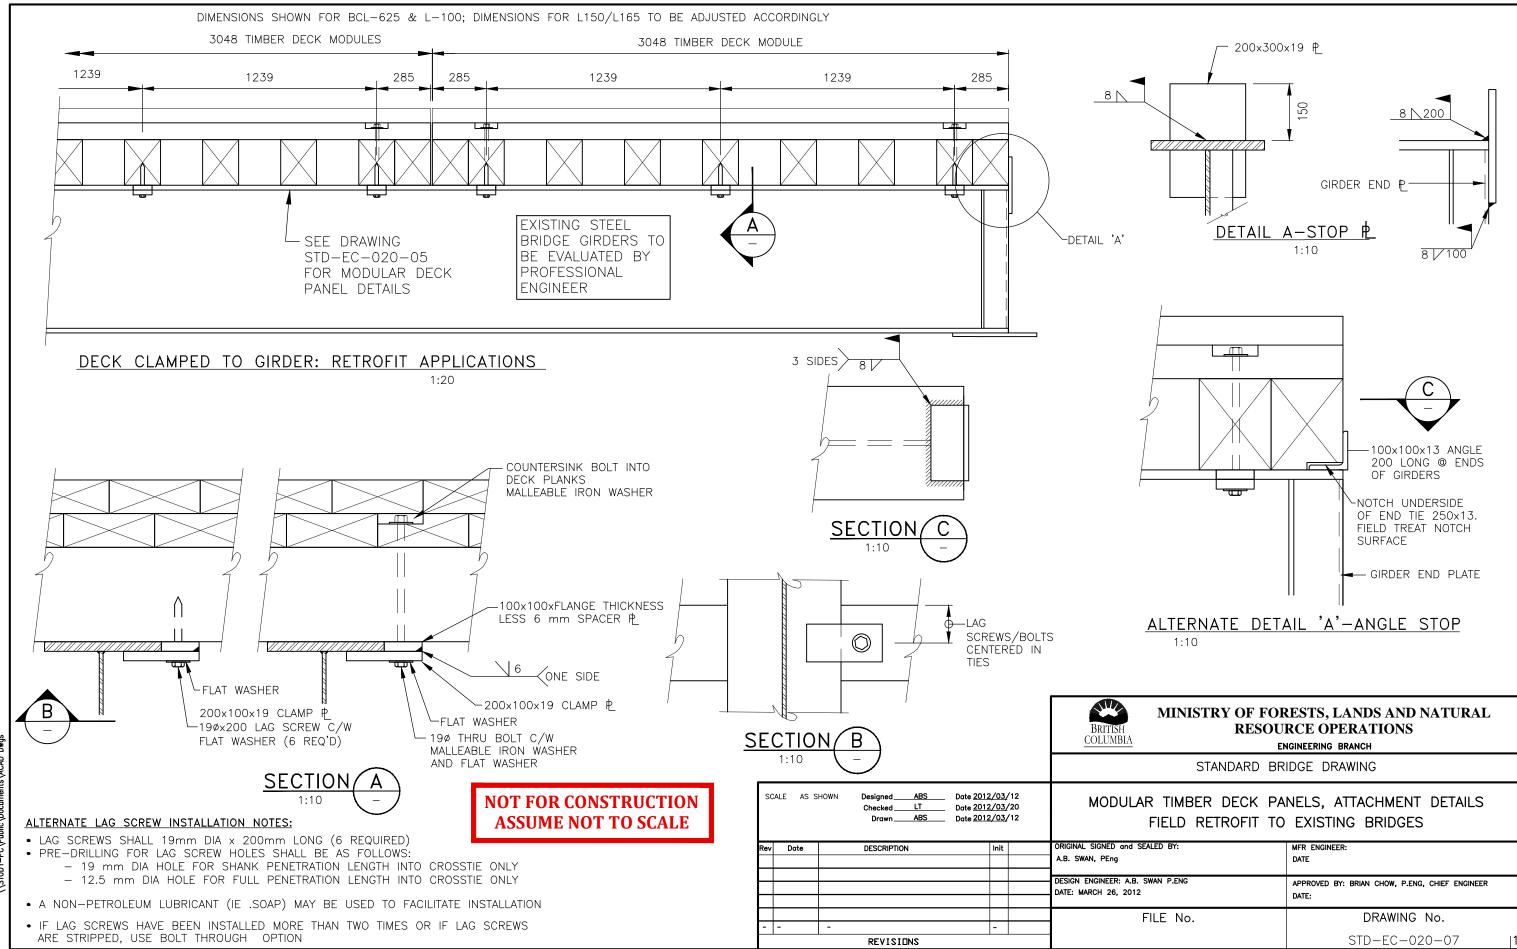

|                         |                             |                         | STEEL GIRDER HIVIBER DECK   |  |
|          |               |                                     |                         |                         |                             |                         | SHEET 02 OF 07              |  |
|          |               |                                     |                         |                         |                             |                         | GENERAL NOTES - SHEET 2     |  |
|          |               |                                     |                         |                         |                             |                         | DWG #: STD-EC-020-02        |  |

NOT FOR CONSTRUCTION ASSUME NOT TO SCALE











CANCEL PRINTS BEARING PREVIOUS LETTER

0 0474 (ct.co........ ( /cild.:0/20 VOLE3/