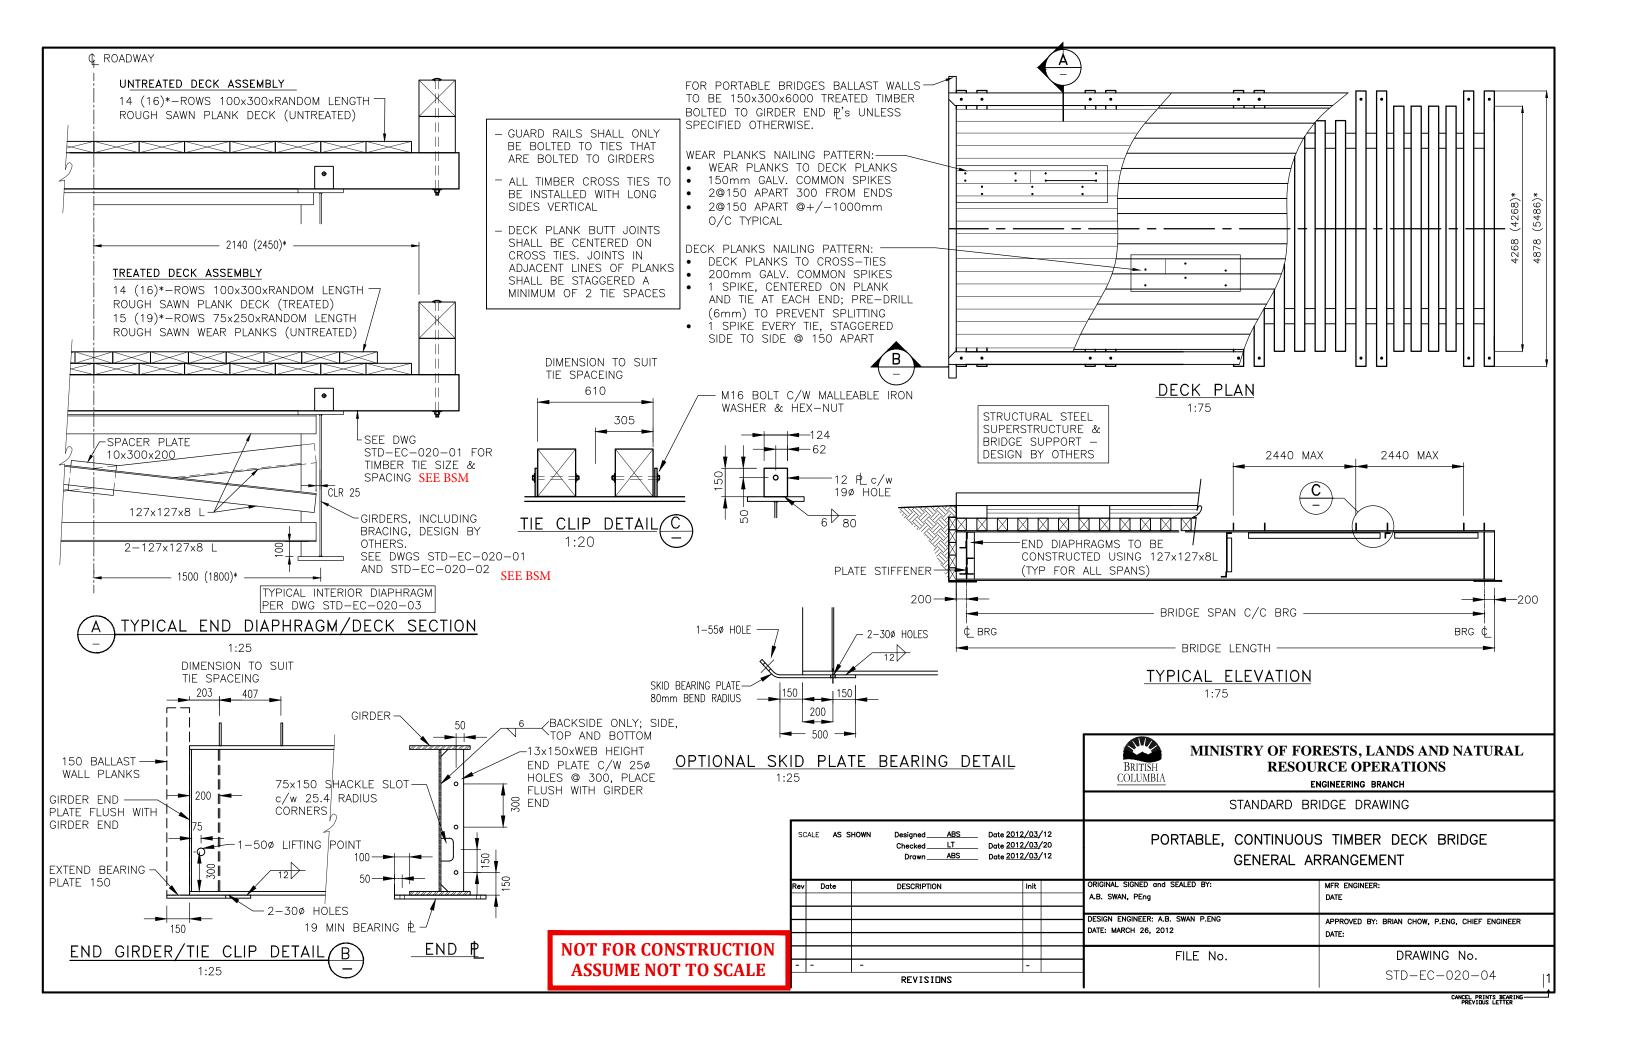

## STANDARD BRIDGE DRAWINGS: STEEL GIRDER TIMBER DECK

| DRAWING SCHEDULE |                                                                                   |   |                   |  |  |
|------------------|-----------------------------------------------------------------------------------|---|-------------------|--|--|
| DRAWING NUMBER   | DRAWING NUMBER DRAWING TITLE                                                      |   | DATE              |  |  |
| STD-EC-020-01    | GENERAL NOTES - SHEET 1                                                           | 0 | NOVEMBER 23, 2023 |  |  |
| STD-EC-020-02    | GENERAL NOTES - SHEET 2                                                           | 0 | NOVEMBER 23, 2023 |  |  |
| STD-EC-020-03    | PERMANENT, CONTINUOUS TIMBER DECK BRIDGE<br>GENERAL ARRANGEMENT                   | 1 | MARCH 26, 2012    |  |  |
| STD-EC-020-04    | PORTABLE, CONTINUOUS TIMBER DECK BRIDGE<br>GENERAL ARRANGEMENT                    | 1 | MARCH 26, 2012    |  |  |
| STD-EC-020-05    | MODULAR TIMBER DECK PANEL,<br>GENERAL ARRANGEMENT & DETAILS                       | 1 | MARCH 26, 2012    |  |  |
| STD-EC-020-06    | MODULAR TIMBER DECK PANELS,<br>ATTACHMENT DETAILS - NEW BRIDGES                   | 1 | MARCH 26, 2012    |  |  |
| STD-EC-020-07    | MODULAR TIMBER DECK PANELS, ATTACHMENT DETAILS FIELD RETROFIT TO EXISTING BRIDGES | 1 | MARCH 26, 2012    |  |  |