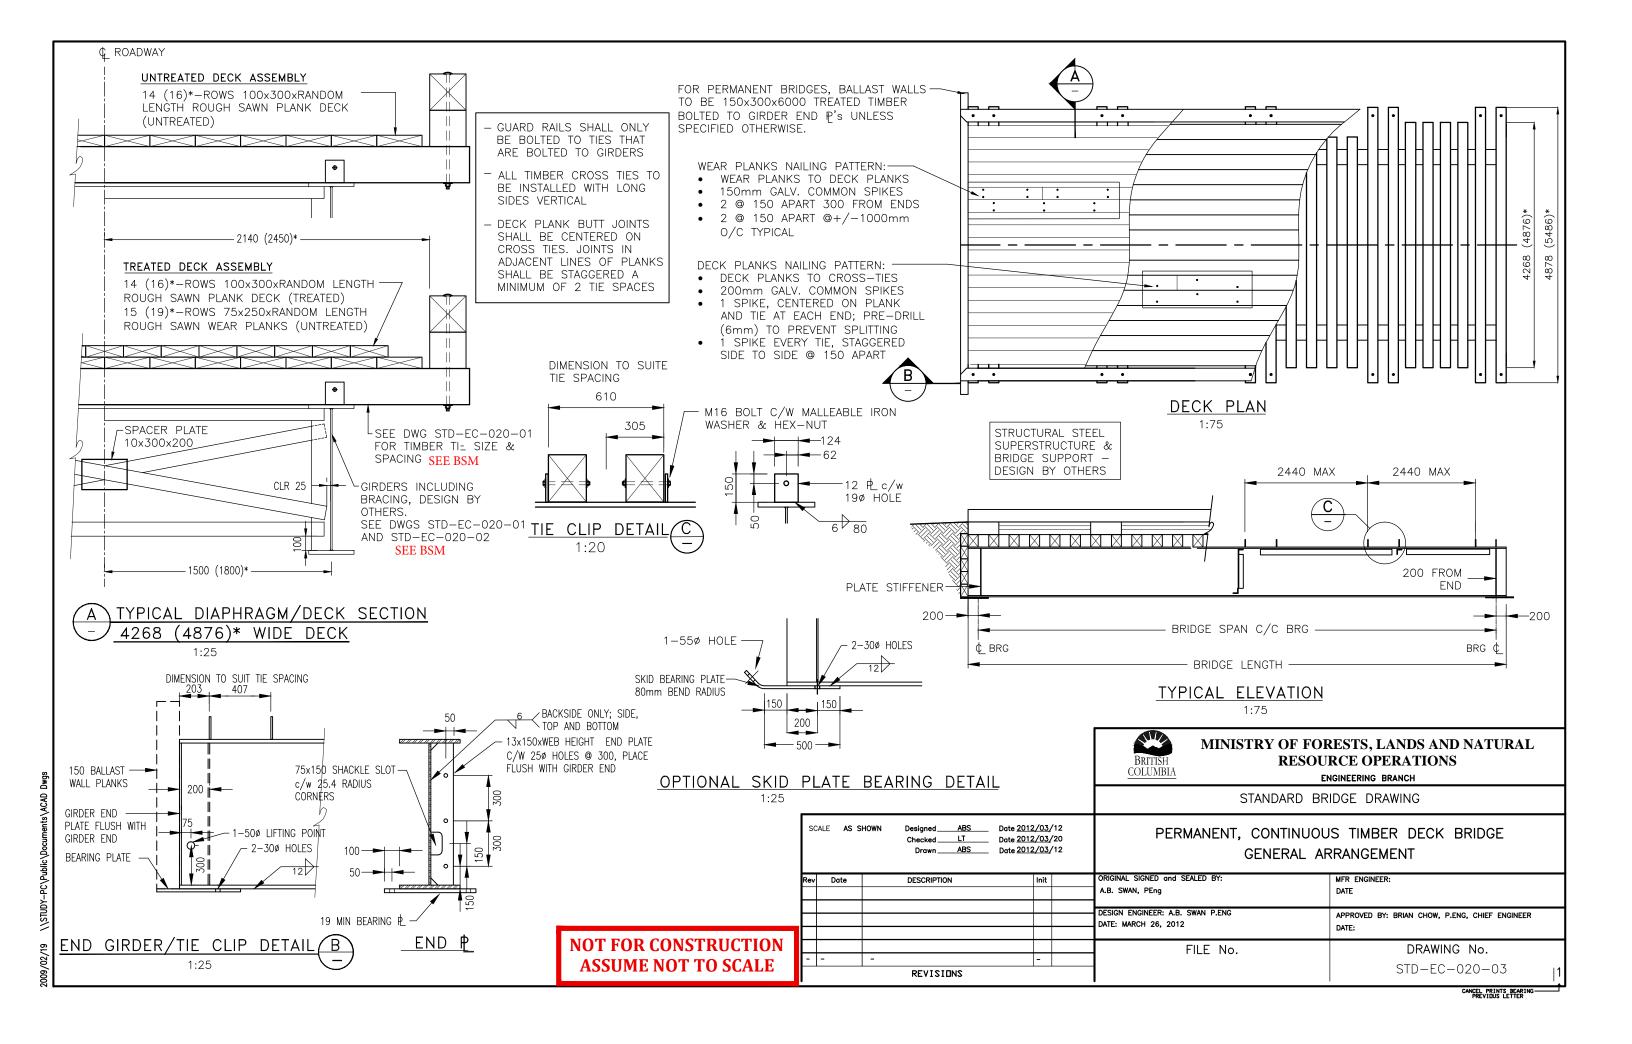

## STANDARD BRIDGE DRAWINGS: STEEL GIRDER TIMBER DECK

| DRAWING SCHEDULE |                                                                                   |   |                   |  |  |
|------------------|-----------------------------------------------------------------------------------|---|-------------------|--|--|
| DRAWING NUMBER   | DRAWING NUMBER DRAWING TITLE                                                      |   | DATE              |  |  |
| STD-EC-020-01    | GENERAL NOTES - SHEET 1                                                           | 0 | NOVEMBER 23, 2023 |  |  |
| STD-EC-020-02    | GENERAL NOTES - SHEET 2                                                           | 0 | NOVEMBER 23, 2023 |  |  |
| STD-EC-020-03    | PERMANENT, CONTINUOUS TIMBER DECK BRIDGE<br>GENERAL ARRANGEMENT                   | 1 | MARCH 26, 2012    |  |  |
| STD-EC-020-04    | PORTABLE, CONTINUOUS TIMBER DECK BRIDGE<br>GENERAL ARRANGEMENT                    | 1 | MARCH 26, 2012    |  |  |
| STD-EC-020-05    | MODULAR TIMBER DECK PANEL,<br>GENERAL ARRANGEMENT & DETAILS                       | 1 | MARCH 26, 2012    |  |  |
| STD-EC-020-06    | MODULAR TIMBER DECK PANELS,<br>ATTACHMENT DETAILS - NEW BRIDGES                   | 1 | MARCH 26, 2012    |  |  |
| STD-EC-020-07    | MODULAR TIMBER DECK PANELS, ATTACHMENT DETAILS FIELD RETROFIT TO EXISTING BRIDGES | 1 | MARCH 26, 2012    |  |  |