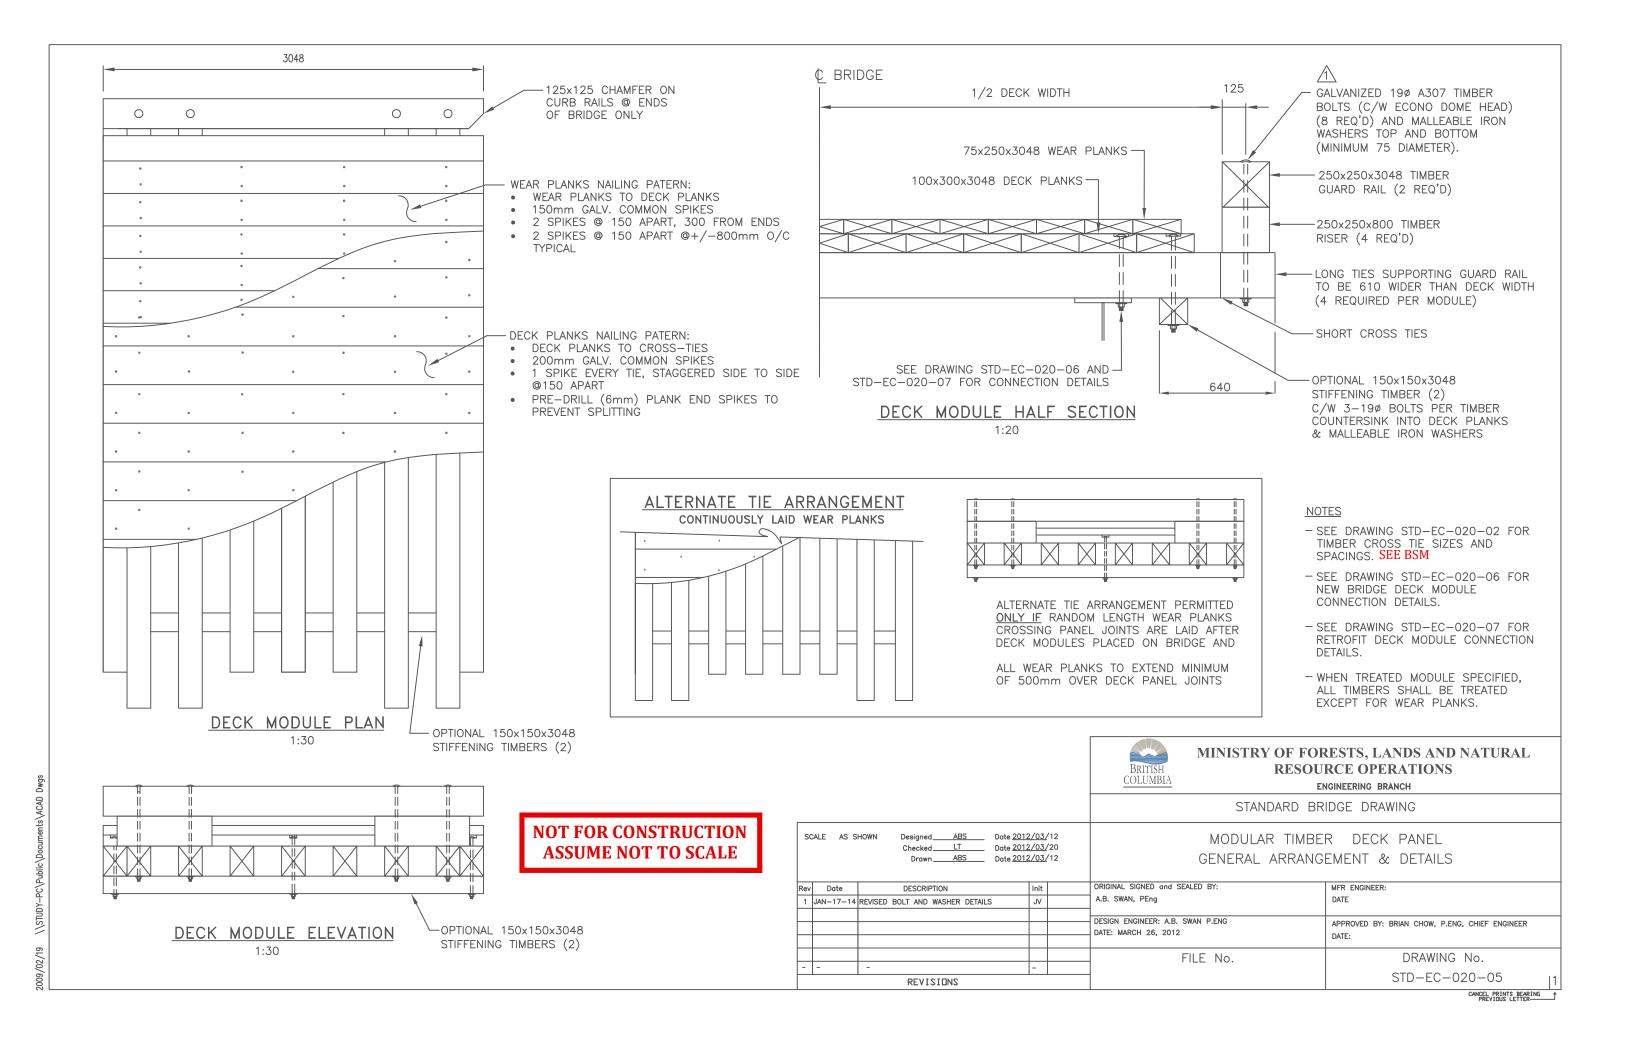

## STANDARD BRIDGE DRAWINGS: STEEL GIRDER TIMBER DECK

| DRAWING SCHEDULE |                                                                                   |   |                   |  |  |
|------------------|-----------------------------------------------------------------------------------|---|-------------------|--|--|
| DRAWING NUMBER   | DRAWING NUMBER DRAWING TITLE                                                      |   | DATE              |  |  |
| STD-EC-020-01    | GENERAL NOTES - SHEET 1                                                           | 0 | NOVEMBER 23, 2023 |  |  |
| STD-EC-020-02    | GENERAL NOTES - SHEET 2                                                           | 0 | NOVEMBER 23, 2023 |  |  |
| STD-EC-020-03    | PERMANENT, CONTINUOUS TIMBER DECK BRIDGE<br>GENERAL ARRANGEMENT                   | 1 | MARCH 26, 2012    |  |  |
| STD-EC-020-04    | PORTABLE, CONTINUOUS TIMBER DECK BRIDGE<br>GENERAL ARRANGEMENT                    | 1 | MARCH 26, 2012    |  |  |
| STD-EC-020-05    | MODULAR TIMBER DECK PANEL,<br>GENERAL ARRANGEMENT & DETAILS                       | 1 | MARCH 26, 2012    |  |  |
| STD-EC-020-06    | MODULAR TIMBER DECK PANELS,<br>ATTACHMENT DETAILS - NEW BRIDGES                   | 1 | MARCH 26, 2012    |  |  |
| STD-EC-020-07    | MODULAR TIMBER DECK PANELS, ATTACHMENT DETAILS FIELD RETROFIT TO EXISTING BRIDGES | 1 | MARCH 26, 2012    |  |  |