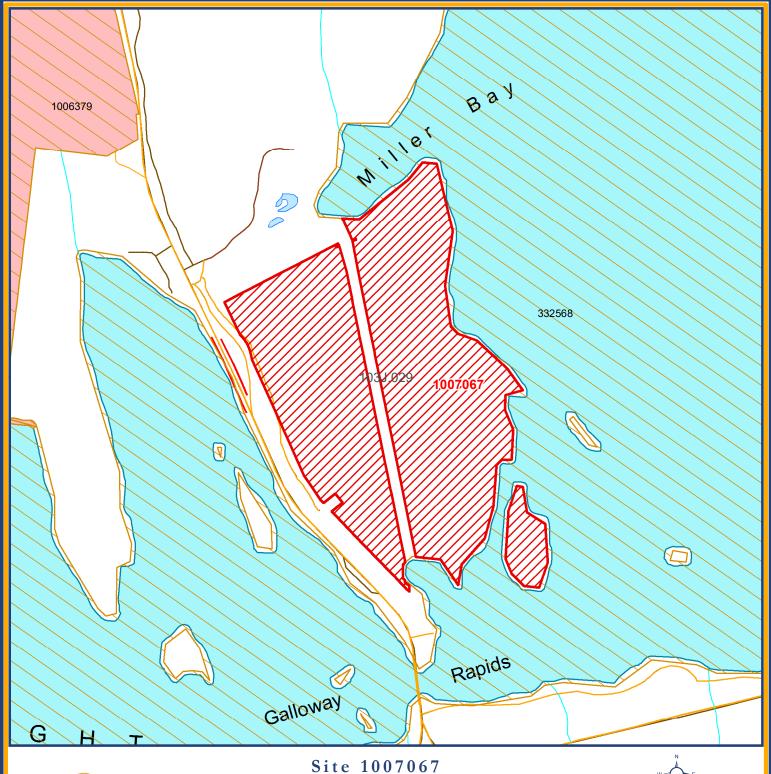

## Kitsumkalum - TSL Addition - Site 21

| Restriction     | No Registration - Mineral and Coal |  |               |                        |
|-----------------|------------------------------------|--|---------------|------------------------|
| Mining Division | Skeena                             |  | Land District | Range 5 Coast District |
| Map Scale       | 1:10,000                           |  | File Number   | 14280-03-1385          |
| Date            | October 25, 2024                   |  | Hectares      | 46.8                   |
| BCGS Maps       | 103J.029                           |  |               |                        |

## FOR INFORMATIONAL PURPOSES ONLY

This is a summary sketch of the area shown in Mineral Titles Online