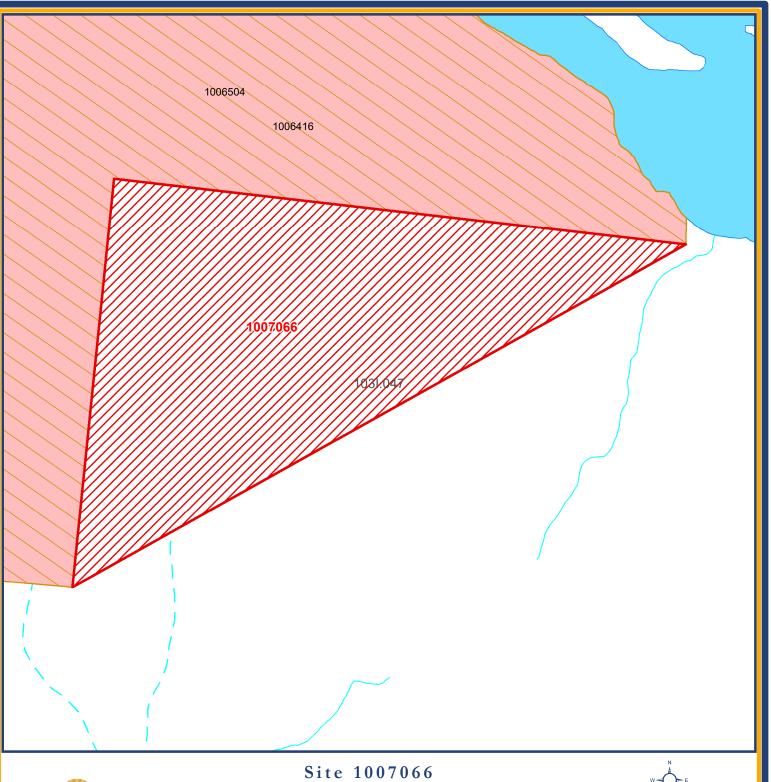

## Kitsumkalum - TSL Addition - Site 20

| Restriction     | No Registration - Mineral and Coal |  |               |                        |
|-----------------|------------------------------------|--|---------------|------------------------|
| Mining Division | Skeena                             |  | Land District | Range 5 Coast District |
| Map Scale       | 1:7,000                            |  | File Number   | 14280-03-1385          |
| Date            | October 25, 2024                   |  | Hectares      | 40.5                   |
| BCGS Maps       | 103I.047                           |  |               |                        |