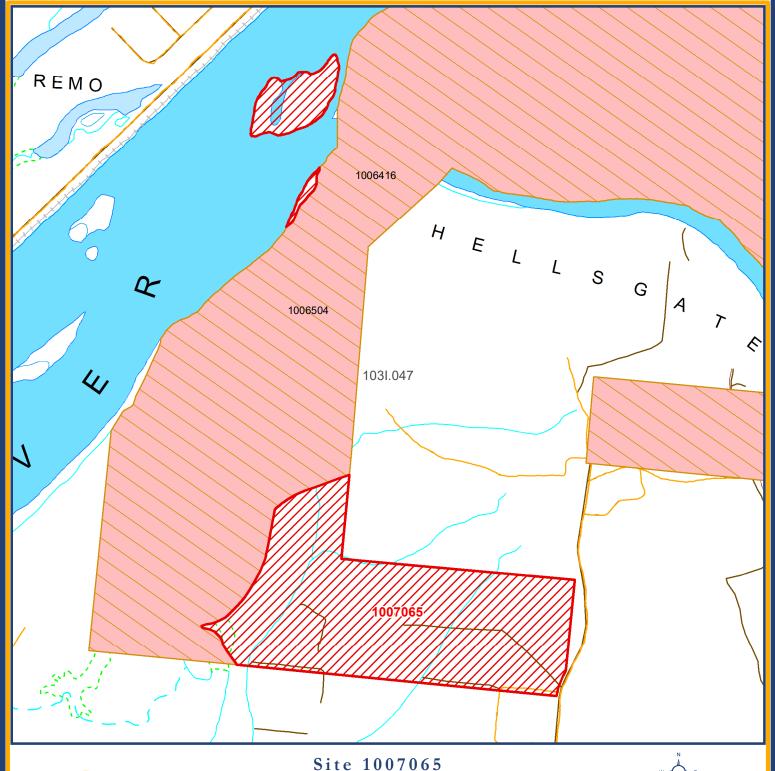

## Site 1007065 Kitsumkalum - TSL Addition - Site 19

| Ministry of<br>Energy, Mines and<br>Low Carbon Innovation                        | R |
|----------------------------------------------------------------------------------|---|
| Proposed Reserve Boundary  Mapsheet Grid (20k)  Mineral No Registration Reserves | N |
| Coal Land Reserves Indian Reserve                                                | N |
| Parks and Protected Areas  Conservation Area                                     | Γ |
|                                                                                  | ъ |

| Restriction     | No Registration - Mineral and Coal |               |                        |  |
|-----------------|------------------------------------|---------------|------------------------|--|
| Mining Division | Skeena                             | Land District | Range 5 Coast District |  |
| Map Scale       | 1:13,000                           | File Number   | 14280-03-1385          |  |
| Date            | October 25, 2024                   | Hectares      | 56.3                   |  |
| BCGS Maps       | 103I.047                           |               |                        |  |

## FOR INFORMATIONAL PURPOSES ONLY

This is a summary sketch of the area shown in Mineral Titles Online