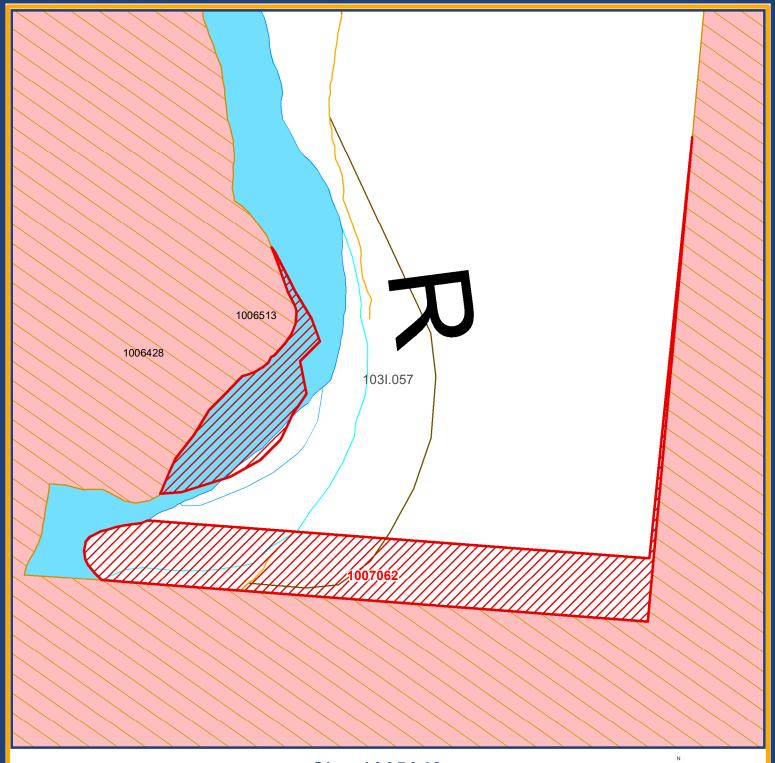

## Site 1007062 Kitsumkalum - TSL Addition - Site 16

| Restriction     | No Registration - Mineral and Coal |  |               |                        |
|-----------------|------------------------------------|--|---------------|------------------------|
| Mining Division | Skeena                             |  | Land District | Range 5 Coast District |
| Map Scale       | 1:3,500                            |  | File Number   | 14280-03-1385          |
| Date            | October 25, 2024                   |  | Hectares      | 4.0                    |
| BCGS Maps       | 103I.057                           |  |               |                        |

## FOR INFORMATIONAL PURPOSES ONLY

This is a summary sketch of the area shown in Mineral Titles Online