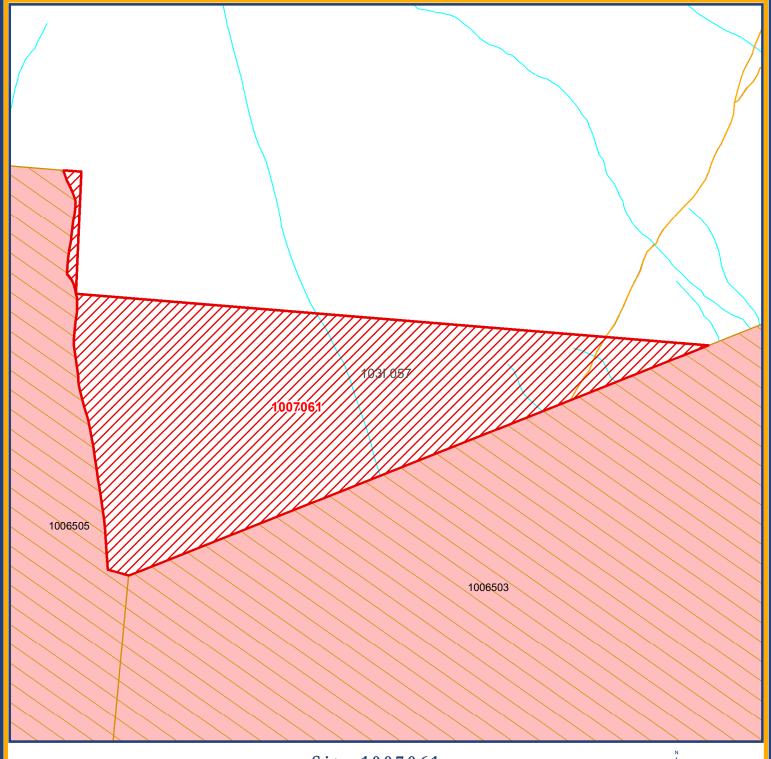

## Site 1007061 Kitsumkalum - TSL Addition - Site 15

| Restriction     | No Registration - Mineral and Coal |  |               |                        |
|-----------------|------------------------------------|--|---------------|------------------------|
| Mining Division | Skeena                             |  | Land District | Range 5 Coast District |
|                 |                                    |  |               |                        |
| Map Scale       | 1:5,000                            |  | File Number   | 14280-03-1385          |
| Date            | October 25, 2024                   |  | Hectares      | 16.1                   |
| BCGS Maps       | 103I.057                           |  |               |                        |

## FOR INFORMATIONAL PURPOSES ONLY

This is a summary sketch of the area shown in Mineral Titles Online