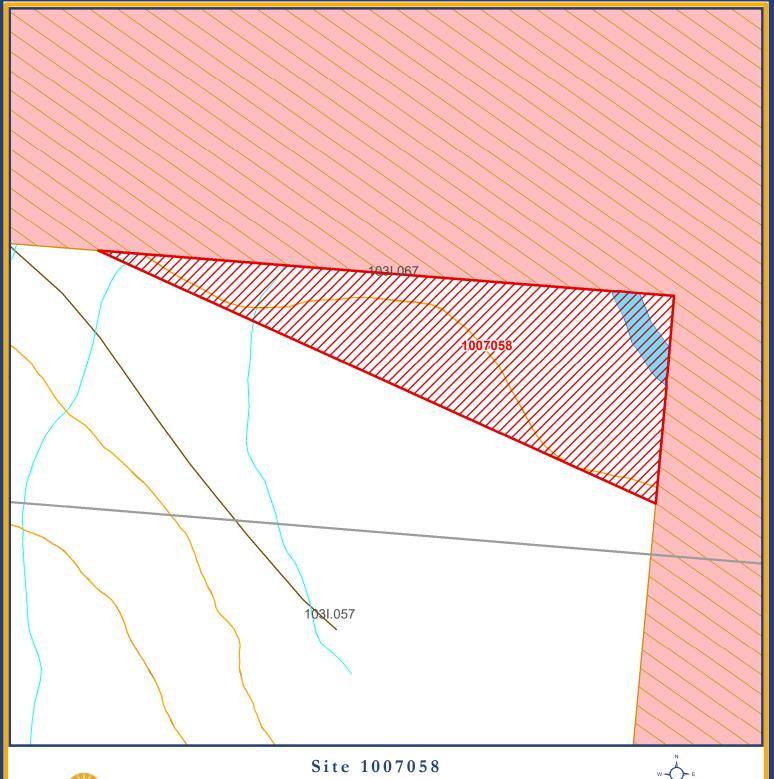

## Kitsumkalum - TSL Addition - Site 12

| Restriction | No Registration - I | No Registration - Mineral and Coal |               |                        |  |
|-------------|---------------------|------------------------------------|---------------|------------------------|--|
| Mining Divi | sion Skeena         |                                    | Land District | Range 5 Coast District |  |
| Map Scale   | 1:4,000             |                                    | File Number   | 14280-03-1385          |  |
| Date        | October 25, 2024    |                                    | Hectares      | 6.7                    |  |
| BCGS Maps   | s 103I.067          |                                    | _             |                        |  |

## FOR INFORMATIONAL PURPOSES ONLY

This is a summary sketch of the area shown in Mineral Titles Online