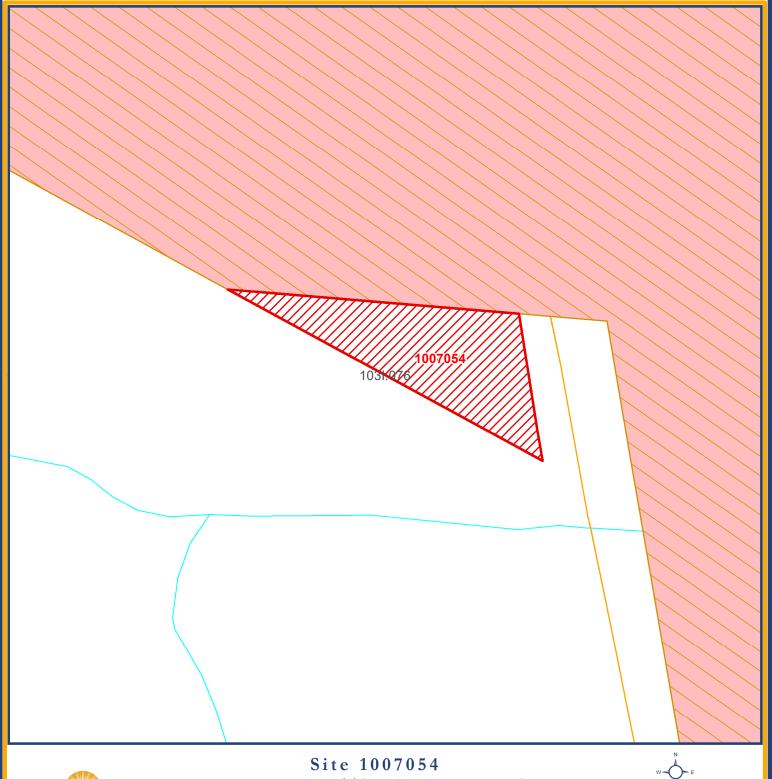

Proposed Reserve Boundary Mapsheet Grid (20k)

Mineral No Registration Reserves Coal Land Reserves

Indian Reserve

Parks and Protected Areas Conservation Area

## Kitsumkalum - TSL Addition - Site 8

| F | Restriction     | No Registration - Mineral and Coal |  |               |                        |
|---|-----------------|------------------------------------|--|---------------|------------------------|
| N | Mining Division | Skeena                             |  | Land District | Range 5 Coast District |
| N | Map Scale       | 1:2,000                            |  | File Number   | 14280-03-1385          |
| 1 | Date            | October 24, 2024                   |  | Hectares      | 1.2                    |
| F | BCGS Maps       | 103I.076                           |  |               |                        |

## FOR INFORMATIONAL PURPOSES ONLY

This is a summary sketch of the area shown in Mineral Titles Online