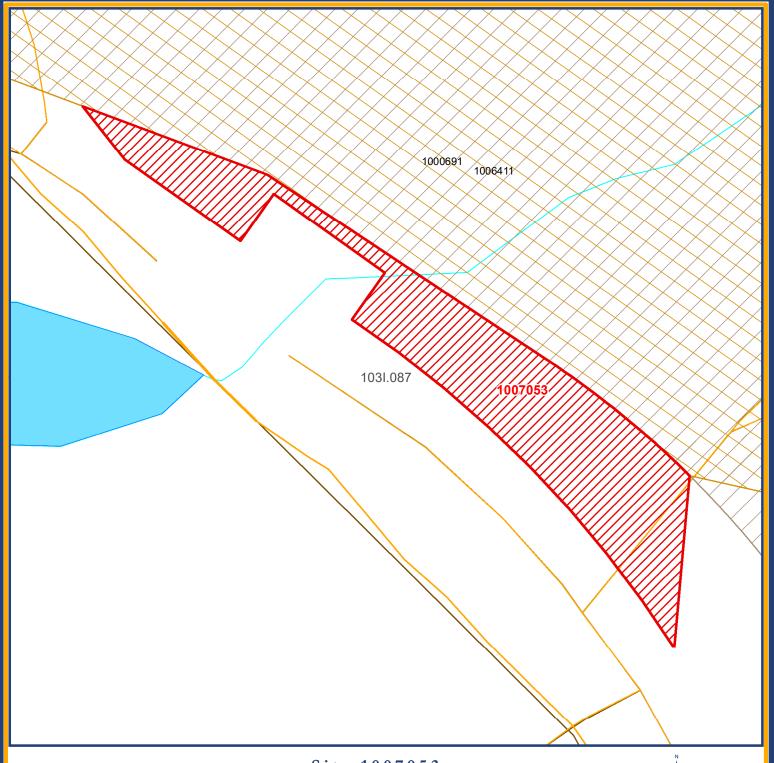

## Site 1007053 Kitsumkalum TSL Addition - Site 7

| Restriction     | No Registration - Mineral, Placer and Coal |  |               |               |
|-----------------|--------------------------------------------|--|---------------|---------------|
| Mining Division | Skeena                                     |  | Land District | Range 5 Coast |
| Map Scale       | 1:1,000                                    |  | File Number   | 14280-03-1385 |
| Date            | October 24, 2024                           |  | Hectares      | 0.7           |
| BCGS Maps       | 103I.087                                   |  |               |               |

## FOR INFORMATIONAL PURPOSES ONLY

This is a summary sketch of the area shown in Mineral Titles Online