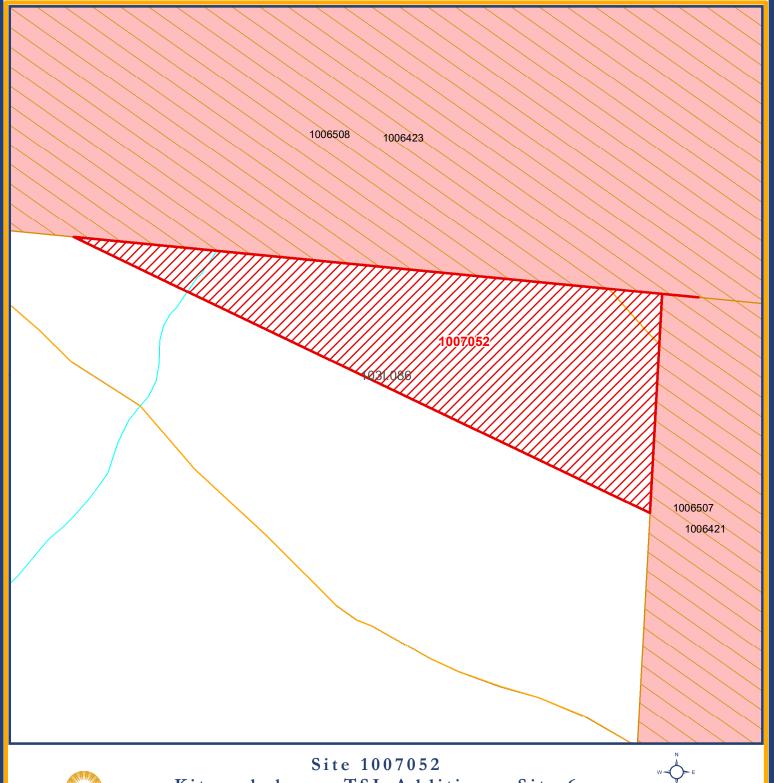

## Kitsumkalum - TSL Addition - Site 6

| Restriction     | No Registration - Mineral and Coal |  |               |                        |
|-----------------|------------------------------------|--|---------------|------------------------|
| Mining Division | Skeena                             |  | Land District | Range 5 Coast District |
| Map Scale       | 1:3,000                            |  | File Number   | 14280-03-1385          |
| Date            | October 24, 2024                   |  | Hectares      | 8.2                    |
| BCGS Maps       | 103I.086                           |  |               |                        |

## FOR INFORMATIONAL PURPOSES ONLY

This is a summary sketch of the area shown in Mineral Titles Online