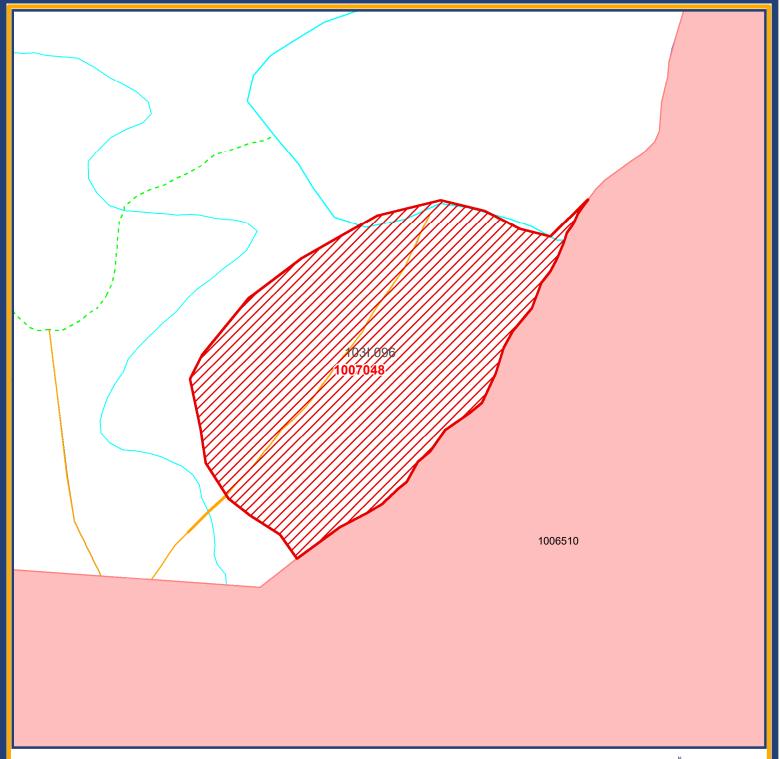

## Site 1007048 Kitsumkalum - TSL Addition - Site 2

| Restriction     | No Registration - Mineral and Coal |  |               |                        |
|-----------------|------------------------------------|--|---------------|------------------------|
| Mining Division | Skeena                             |  | Land District | Range 5 Coast District |
| Map Scale       | 1:2,000                            |  | File Number   | 14280-03-1385          |
| Date            | October 24, 2024                   |  | Hectares      | 6.5                    |
| BCGS Maps       | 103I.096                           |  |               |                        |

## FOR INFORMATIONAL PURPOSES ONLY

This is a summary sketch of the area shown in Mineral Titles Online