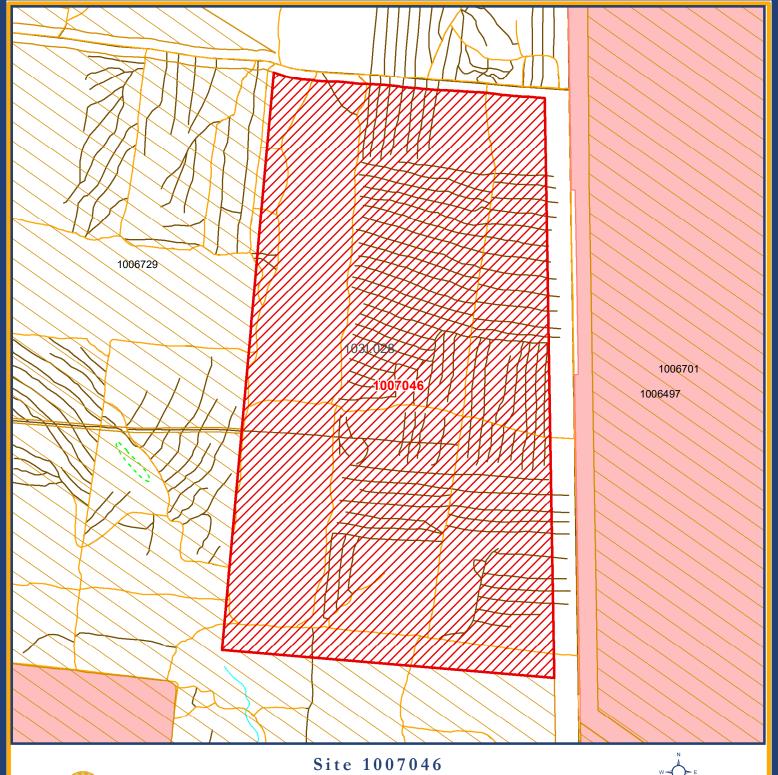

## Kitselas TSL Addition - Site 11

|   | COLUMBIA  Ministry of  Energy, Mines and  Low Carbon Innovation |                 |                                    |  |               |                        |
|---|-----------------------------------------------------------------|-----------------|------------------------------------|--|---------------|------------------------|
|   |                                                                 | Restriction     | No Registration - Mineral and Coal |  |               |                        |
| 7 | Proposed Reserve Boundary                                       | Mining Division | Skeena                             |  | Land District | Range 5 Coast District |
|   | Mapsheet Grid (20k)                                             |                 |                                    |  |               |                        |
|   | Mineral No Registration Reserves                                |                 |                                    |  |               |                        |
|   | Coal Land Reserves                                              | Map Scale       | 1:15,000                           |  | File Number   | 14280-03-1385          |
|   | Indian Reserve                                                  | Date            | Octobor 25, 2024                   |  | Hectares      | 549.5                  |
|   | Parks and Protected Areas                                       | Date            | October 25, 2024                   |  | Hectares      | 349.3                  |
|   | Conservancy Area                                                | BCGS Maps       | 103I.028                           |  |               |                        |
|   |                                                                 |                 |                                    |  |               |                        |

## FOR INFORMATIONAL PURPOSES ONLY

This is a summary sketch of the area shown in Mineral Titles Online