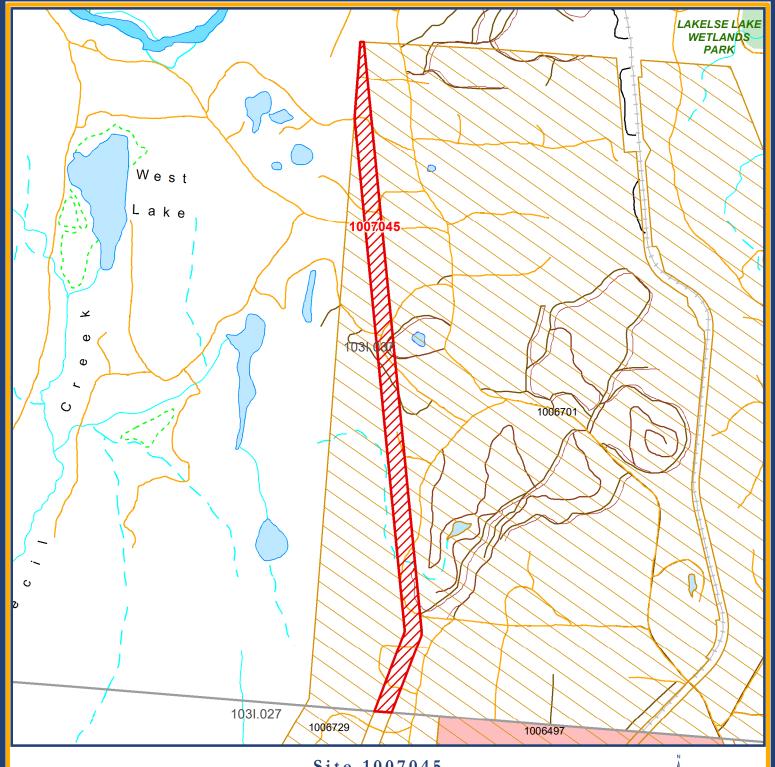

## Site 1007045 Kitselas TSL Addition - Site 10

| Restriction     | No Registration - Mineral and Coal |               |                        |
|-----------------|------------------------------------|---------------|------------------------|
| Mining Division | Skeena                             | Land District | Range 5 Coast District |
| Map Scale       | 1:14,436                           | File Number   | 14280-03-1385          |
| Date            | October 24, 2024                   | Hectares      | 31.7                   |
| BCGS Maps       | 103I.027, 037                      |               |                        |

## FOR INFORMATIONAL PURPOSES ONLY

This is a summary sketch of the area shown in Mineral Titles Online