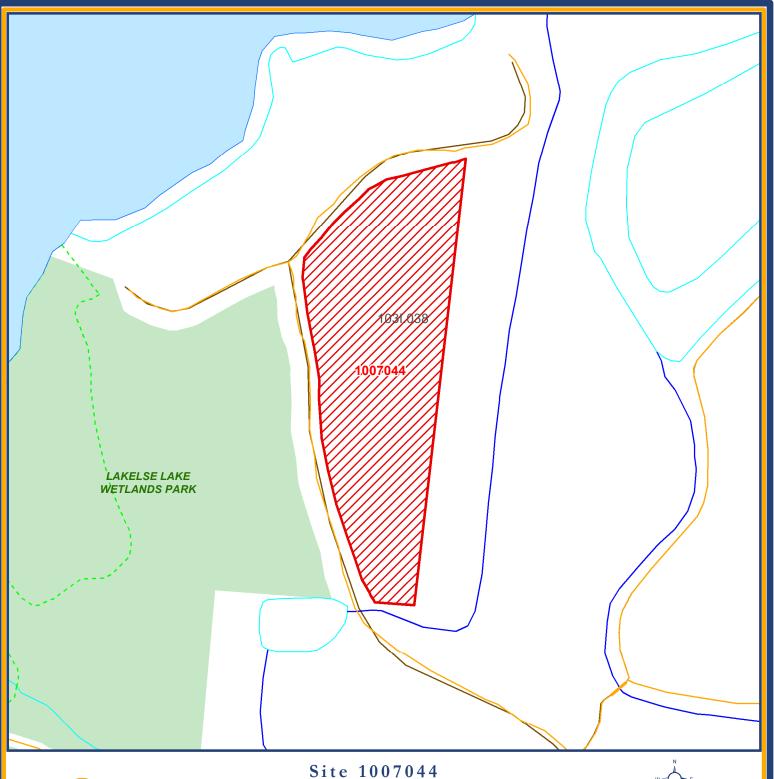

## Site 1007044 Kitselas TSL Addition – Site 9

| Restriction     | No Registration - Mineral and Coal |               |                        |
|-----------------|------------------------------------|---------------|------------------------|
| Mining Division | Skeena                             | Land District | Range 5 Coast District |
| Map Scale       | 1:3,000                            | File Number   | 14280-03-1385          |
| Date            | October 24, 2024                   | Hectares      | 5.9                    |
| BCGS Maps       | 103I.038                           |               |                        |