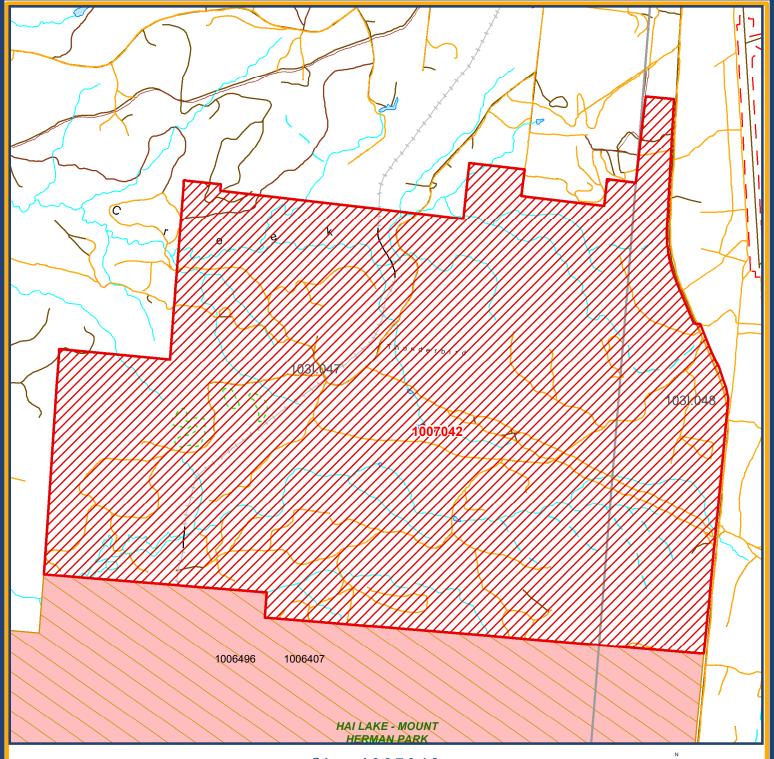

## Site 1007042 Kitselas TSL Addition - Site 7

| Restriction     | No Registration - Mineral and Coal |  |               |                        |
|-----------------|------------------------------------|--|---------------|------------------------|
| Mining Division | Skeena                             |  | Land District | Range 5 Coast District |
| Map Scale       | 1:27,325                           |  | File Number   | 14280-03-1385          |
| Date            | October 24, 2024                   |  | Hectares      | 2,707.2                |
| BCGS Maps       | 103I.047, 048                      |  |               |                        |

## FOR INFORMATIONAL PURPOSES ONLY

This is a summary sketch of the area shown in Mineral Titles Online