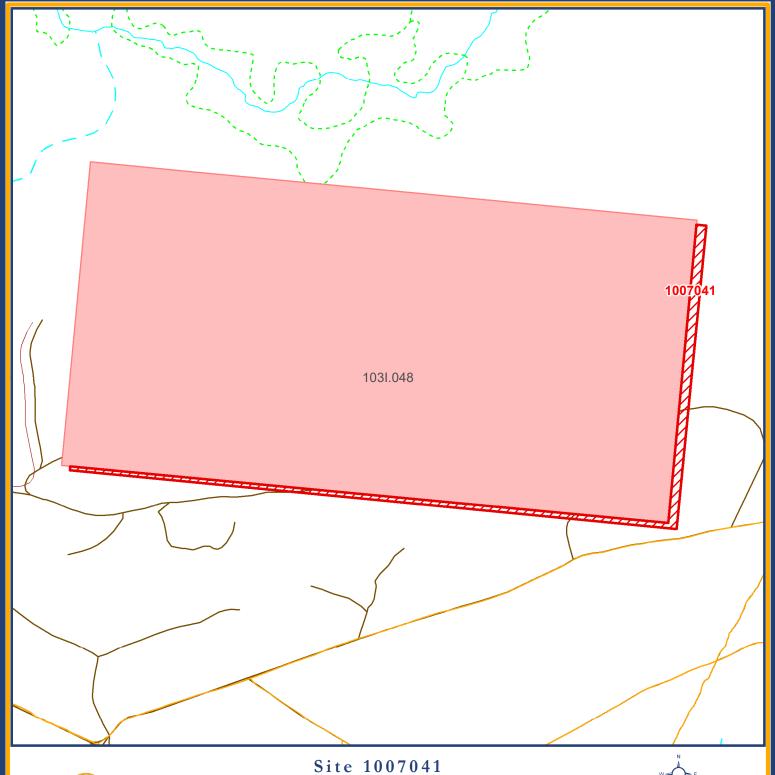

## Kitselas TSL Addition - Site 6

| Restriction     | No Registration - Mineral and Coal |               |                        |  |
|-----------------|------------------------------------|---------------|------------------------|--|
| Mining Division | Skeena                             | Land District | Range 5 Coast District |  |
| Map Scale       | 1:10,000                           | File Number   | 14280-03-1385          |  |
| Date            | October 24, 2024                   | Hectares      | 7.9                    |  |
| BCGS Maps       | 103I.048                           |               |                        |  |

## FOR INFORMATIONAL PURPOSES ONLY

This is a summary sketch of the area shown in Mineral Titles Online