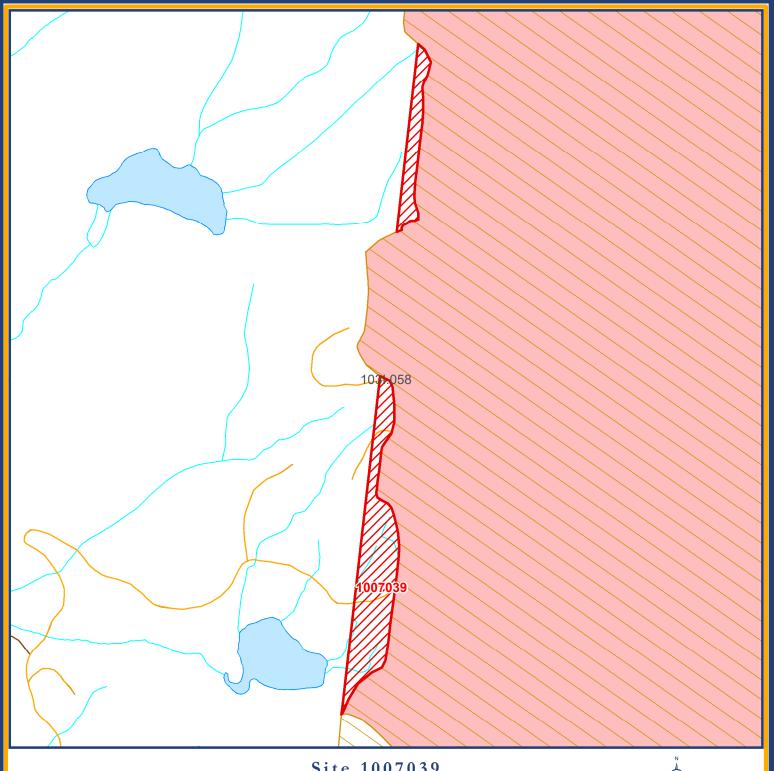

## Site 1007039 Kitselas TSL Addition - Site 4

| Restriction     | No Registration - Mineral and Coal |               |                        |
|-----------------|------------------------------------|---------------|------------------------|
| Mining Division | Omineca, Skeena                    | Land District | Range 5 Coast District |
| Map Scale       | 1:9,302                            | File Number   | 14280-03-1385          |
| Date            | October 24, 2024                   | Hectares      | 12.9                   |
| BCGS Maps       | 103I.058                           |               |                        |

## FOR INFORMATIONAL PURPOSES ONLY

This is a summary sketch of the area shown in Mineral Titles Online