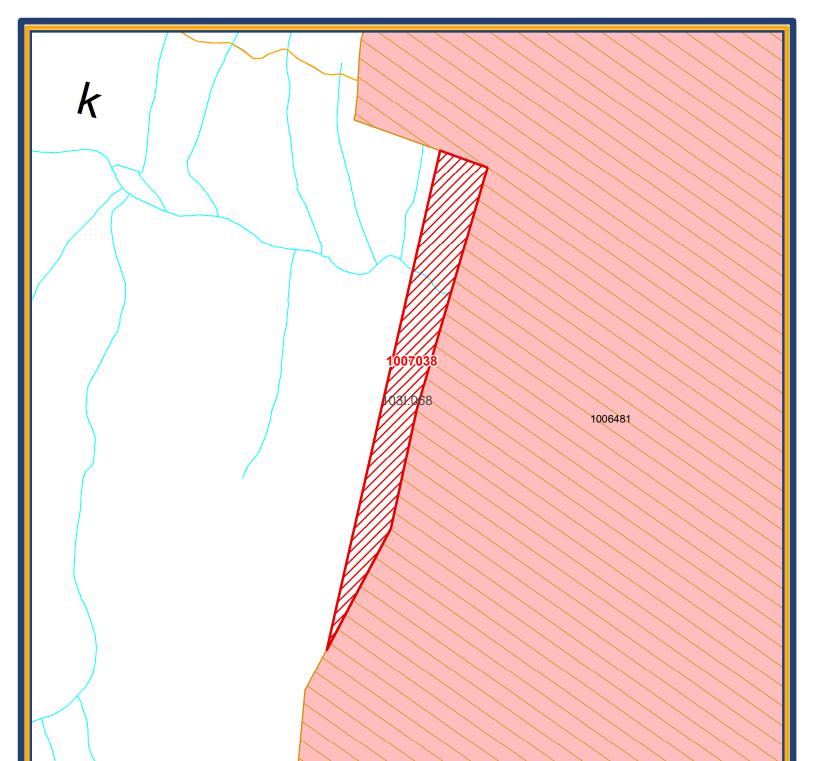

## Site 1007038 Kitselas TSL Addition - Site 3

| Restriction     | No Registration - Mineral and Coal |  |               |                        |  |
|-----------------|------------------------------------|--|---------------|------------------------|--|
| Mining Division | Omineca                            |  | Land District | Range 5 Coast District |  |
| Map Scale       | 1:7,000                            |  | File Number   | 14280-03-1385          |  |
| Date            | October 24, 2024                   |  | Hectares      | 12.0                   |  |
| BCGS Maps       | 103I.068                           |  |               |                        |  |