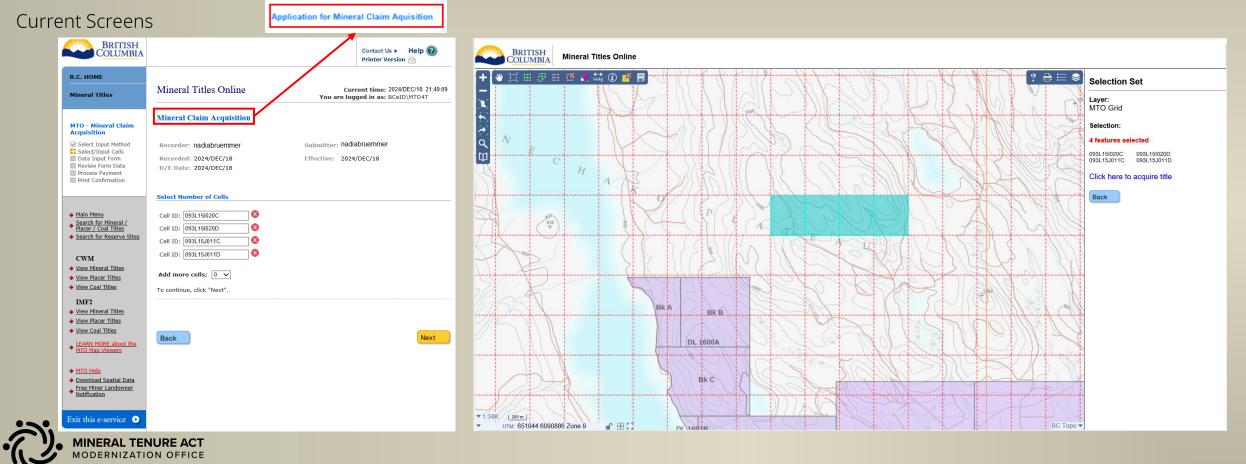

### **Current Screens**

| BRITISH<br>C <u>OLUMBI</u> A                               |                                                                                                                                                                                                                                                                                                                                                                                                                                   |                                                             |                                                                                                                                                                                                                                                                                                                             |
|------------------------------------------------------------|-----------------------------------------------------------------------------------------------------------------------------------------------------------------------------------------------------------------------------------------------------------------------------------------------------------------------------------------------------------------------------------------------------------------------------------|-------------------------------------------------------------|-----------------------------------------------------------------------------------------------------------------------------------------------------------------------------------------------------------------------------------------------------------------------------------------------------------------------------|
| Mineral Titles Online                                      |                                                                                                                                                                                                                                                                                                                                                                                                                                   |                                                             |                                                                                                                                                                                                                                                                                                                             |
| Mineral Titles Branch Legislation Information Updates      | Data and GIS                                                                                                                                                                                                                                                                                                                                                                                                                      |                                                             |                                                                                                                                                                                                                                                                                                                             |
| Logon                                                      |                                                                                                                                                                                                                                                                                                                                                                                                                                   | New Client                                                  | News & Alerts                                                                                                                                                                                                                                                                                                               |
| Title Search<br>Site Search                                |                                                                                                                                                                                                                                                                                                                                                                                                                                   | MTO Help<br>FAQs                                            | August 12, 2024 - Mineral Titles Online<br>planned outage on Aug 13, 2024 - Mineral<br>Titles Online will be unavailable on Aug<br>13th, 2024, from 11:30 am to 1:00 pm for<br>maintenance. We apologize for any                                                                                                            |
| CWM<br>Map Viewer<br>Mineral Map<br>Placer Map<br>Coal Map | Due to changes in mapping<br>software a CW/M and IMF2<br>version of each map viewer<br>are provided.<br>Each version has different<br>abilities and functionality.<br>Please see our MTB <u>Website</u><br>for more information on the<br>tools and options with each<br>version.<br>Note: CW/M is the map viewer<br>used for event registrations<br>using map selection such as<br>acquisitions, reductions and<br>subdivisions. | IMF2<br>Map Viewer<br>Mineral Map<br>Placer Map<br>Coal Map | inconvenience this may cause.<br>November 06, 2019 - <u>News &amp;</u><br><u>Announcements - Branch Website</u><br>Related Links<br>Additional resources about mining related<br>information can be found on our <u>Branch</u><br><u>Website</u> , such as:<br><u>Permits/Notice of Work</u><br><u>BCeID</u><br>Land Titles |
|                                                            |                                                                                                                                                                                                                                                                                                                                                                                                                                   |                                                             | Contacts<br>Have a question about Mineral Titles or<br>require further assistance?<br><u>Mineral Titles@gov.bc.ca</u><br>Ph: 1-866-616-4999<br>Contact Us                                                                                                                                                                   |

### **Current Screen**

MODERNIZATION OFFICE

| BRITISH<br>COLUMBIA                                                                                                                                                         |                                                                                                                                                         |                                                                                                            | tact Us 🕨 Help 🕖<br>ter Version 🚍 |
|-----------------------------------------------------------------------------------------------------------------------------------------------------------------------------|---------------------------------------------------------------------------------------------------------------------------------------------------------|------------------------------------------------------------------------------------------------------------|-----------------------------------|
| 3.C. HOME<br>Mineral Titles                                                                                                                                                 | Mineral Titles Online                                                                                                                                   |                                                                                                            |                                   |
| MTO - Mineral Claim<br>Acquisition                                                                                                                                          | Mineral Claim Acquisition                                                                                                                               |                                                                                                            |                                   |
| <ul> <li>Select Input Method</li> <li>Select/Input Cells</li> <li>Data Input Form</li> <li>Review Form Data</li> <li>Process Payment</li> <li>Print Confirmation</li> </ul> | Recorder: nadiabruemmer<br>Recorded: 2024/DEC/17<br>D/E Date: 2024/DEC/17<br>Select Cell(s) Input Method:                                               | Submitter: nadiabruer                                                                                      |                                   |
| <ul> <li><u>Main Menu</u></li> <li><u>Search for Mineral /</u></li> <li><u>Placer / Coal Titles</u></li> <li>Search for Reserve Sites</li> </ul>                            | • Using Online Map Selection O Input Cell IDs                                                                                                           |                                                                                                            |                                   |
| CWM<br>• <u>View Mineral Titles</u><br>• View Placer Titles                                                                                                                 | Under the Mineral Tenure Act, cl<br>mining activity only. Evidence tha<br>mining activity may be grounds for c<br>Act. A "mining activity" means any ac | t a claim has been acquired or held f<br>ancellation of the claim under Sectio                             | or purposes other than a          |
| View Coal Titles<br>IMF2<br>→ View Mineral Titles                                                                                                                           | <ul> <li>(a) the search for a mineral or pla</li> <li>(b) the exploration and developme</li> <li>(c) the production of a mineral or</li> </ul>          | ent of a mineral or placer mineral, or                                                                     |                                   |
| <u>View Placer Titles</u> <u>View Coal Titles</u> <u>LEARN MORE about the</u>                                                                                               | and includes the reclamation of a pre<br>protection, control and treatment of a                                                                         |                                                                                                            | ng and long term                  |
| MTO Map Viewers                                                                                                                                                             |                                                                                                                                                         | he above statement and wish to                                                                             | proceed                           |
| MTO Help     Download Spatial Data     Free Miner Landowner     Notification                                                                                                | authorizing exploration and d                                                                                                                           | decisions regarding mining activit<br>evelopment work on mineral or p<br>o consult with and possibly accom | lacer titles requires the         |
|                                                                                                                                                                             |                                                                                                                                                         |                                                                                                            |                                   |

## Select Open Cell

Input cell IDs or use online map selection:

- Only available cells are open for selection (cells part of other applications will not be available)
- Maximum 99 cells, minimum 1 cell
- Locked in for 30 minutes