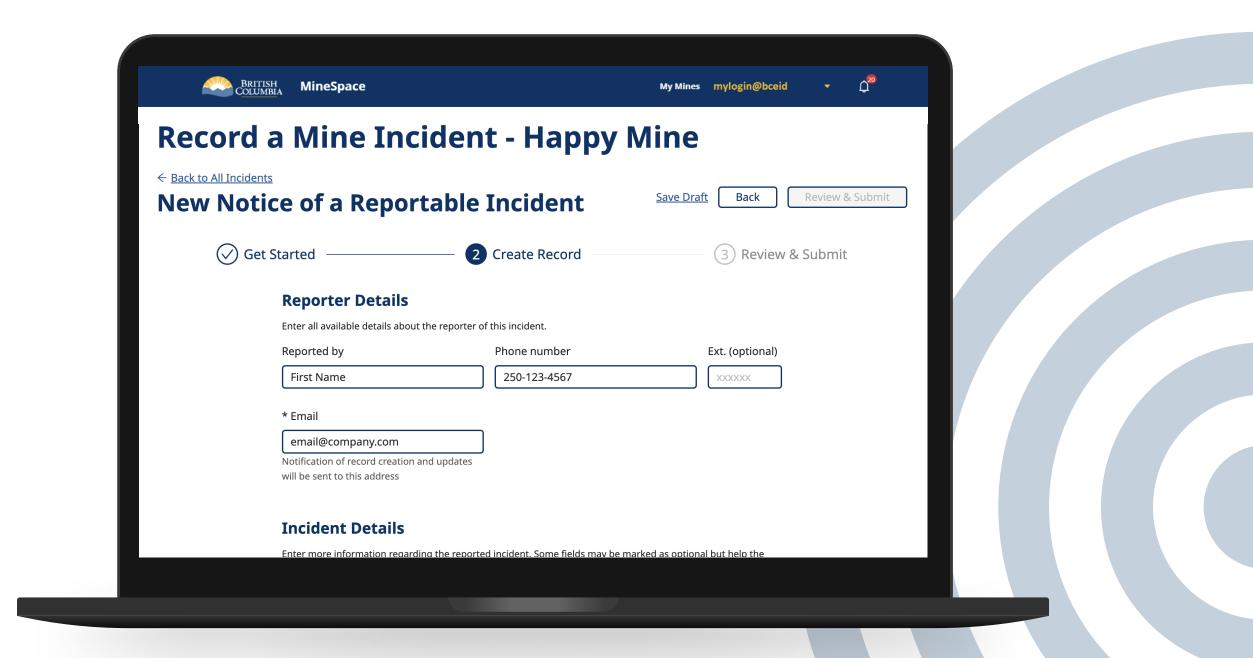

## **Reportable Incidents**

View your report's status and previous reports that you have submitted.

| Overview Permits Notices of Departure Inspections Incidents   Incidents Variances Variances Variances Variances | Reports Bonds Tailing    | js & Dams       |
|-----------------------------------------------------------------------------------------------------------------|--------------------------|-----------------|
| Incidents                                                                                                       |                          |                 |
|                                                                                                                 | 🕀 Record                 | a mine incident |
| This table shows your mine's history of <b>reported incidents.</b>                                              |                          |                 |
| <u>Click here</u> for more information on reportable incidents.                                                 |                          |                 |
| Incident No.                                                                                                    | Status                   | •               |
| 2023-4884 Jun 15 2023, 15:57 (PDT) Testy Tester                                                                 | Awaiting Final Report    | Details         |
| 2021-4682 Dec 25 2021, 01:00 (UTC) Santa Clause                                                                 | Written Notice Submitted | Details         |
| < <u>1</u> > [2/page $\vee$ ]                                                                                   |                          |                 |
|                                                                                                                 |                          |                 |
|                                                                                                                 |                          |                 |
|                                                                                                                 |                          |                 |
|                                                                                                                 |                          |                 |