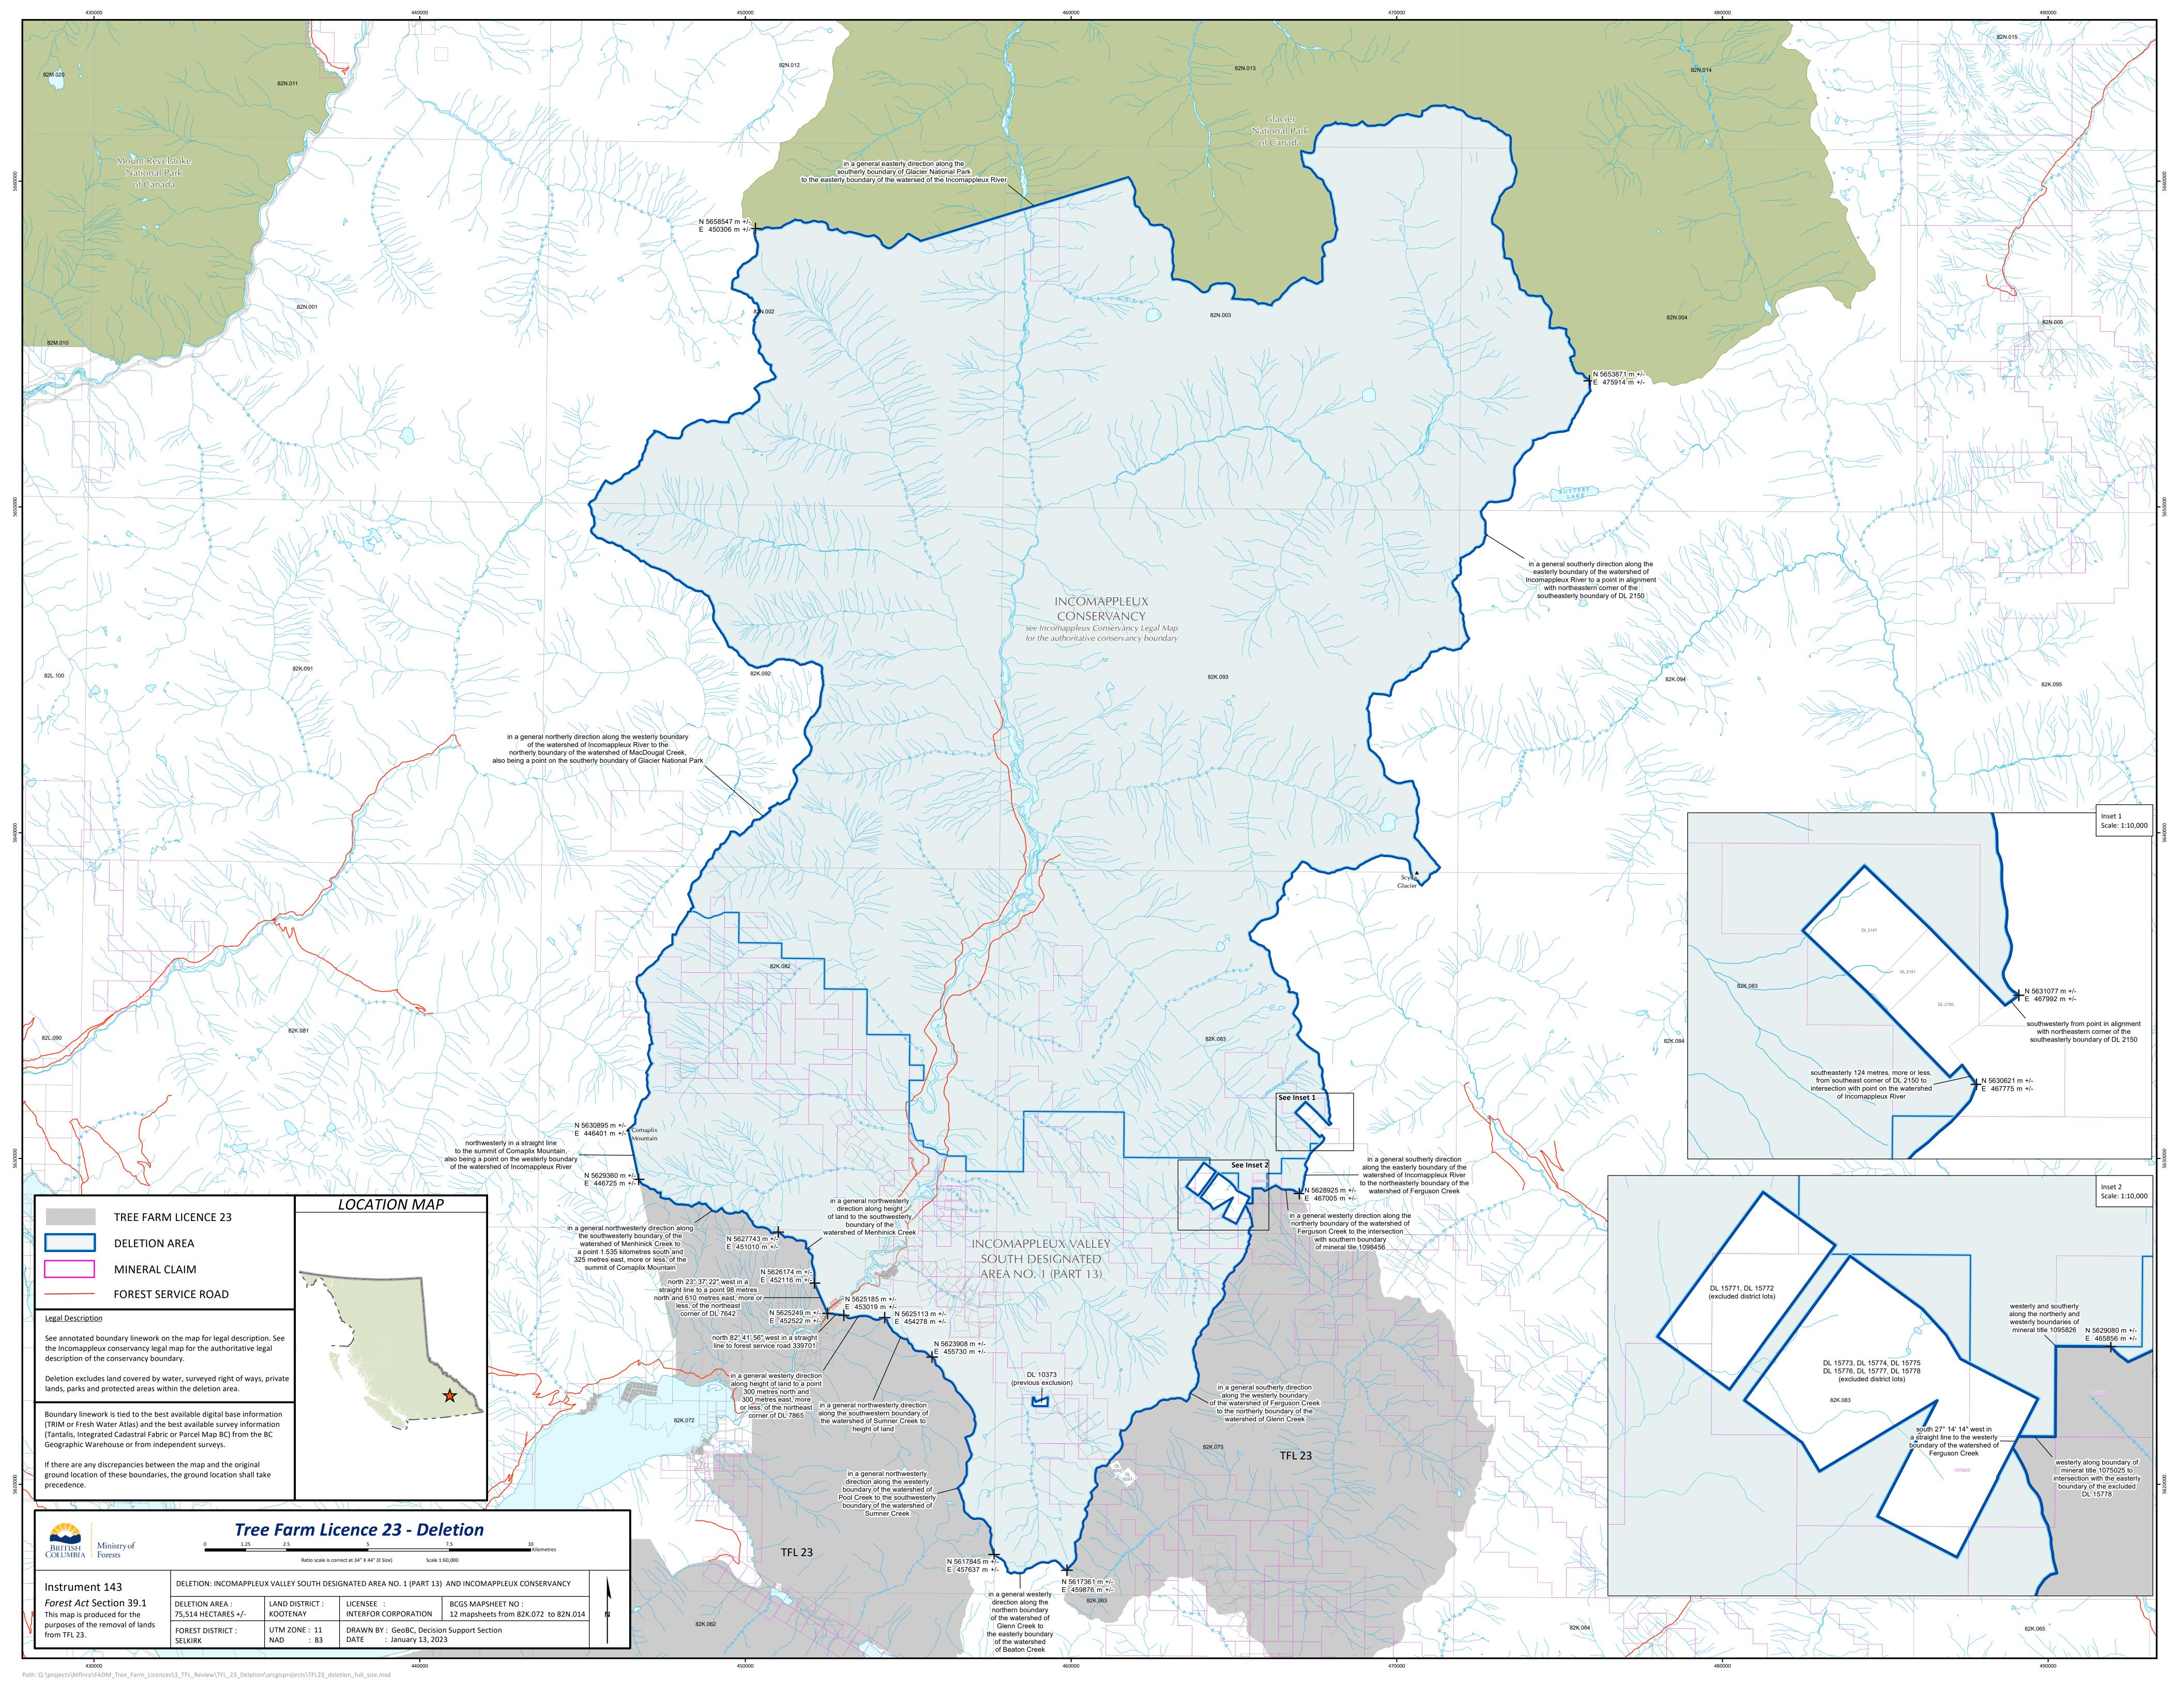

### WHEREAS:

- A. The Licensee is the holder of Tree Farm Licence 23, dated March 1, 2020 ("TFL23").
- B. The licensee has provided consent on October 14, 2022, to delete 75,762 hectares of Crown land identified on the attached maps from Tree Farm Licence 23.

### THEREFORE:

1. In accordance with Section 39.1(1) of the *Forest Act*, the Licensor, with the consent of the Licensee hereby changes the boundary and area of Tree Farm

Licence 23 by removing the areas as identified as Incomappleux Conservancy and Incomappleux Valley South Designated Area No. 1 (Part 13) on the attached map from Tree Farm Licence 23.

2. For the purposes of section 8(2) of the *Allowable Annual Cut Administration Regulation*, the area removed represents an allowable annual cut of 36,300 m3/year.

| SIGNED, SEALED AND DELIVERED by the MINISTER OF FORESTS on behalf of His Majesty the King in Right of the Province of British Columbia in presence of: | )             |                                                  |
|--------------------------------------------------------------------------------------------------------------------------------------------------------|---------------|--------------------------------------------------|
| Name                                                                                                                                                   | )             |                                                  |
| Assistant Degate Ministra<br>Title Integrated Resource operation                                                                                       | )<br>)<br>) _ |                                                  |
| Title Integrated Represe operation                                                                                                                     | )             | Signature of delegate of the MINISTER OF FORESTS |
|                                                                                                                                                        | )             |                                                  |
| SIGNED, SEALED AND DELIVERED by the LICENSEE in the presence of:                                                                                       | )             |                                                  |
| Shaker                                                                                                                                                 | )             |                                                  |
| Witness signature                                                                                                                                      | )<br>)        | 14400                                            |
| UP Sustainability + Chief Forester                                                                                                                     | )<br>_) _     | AU/UK                                            |
| Title of authorized signatory                                                                                                                          | )             | Authorized Signatory                             |
| Stuart Card                                                                                                                                            | )             |                                                  |
| Name of authorized signatory                                                                                                                           |               |                                                  |