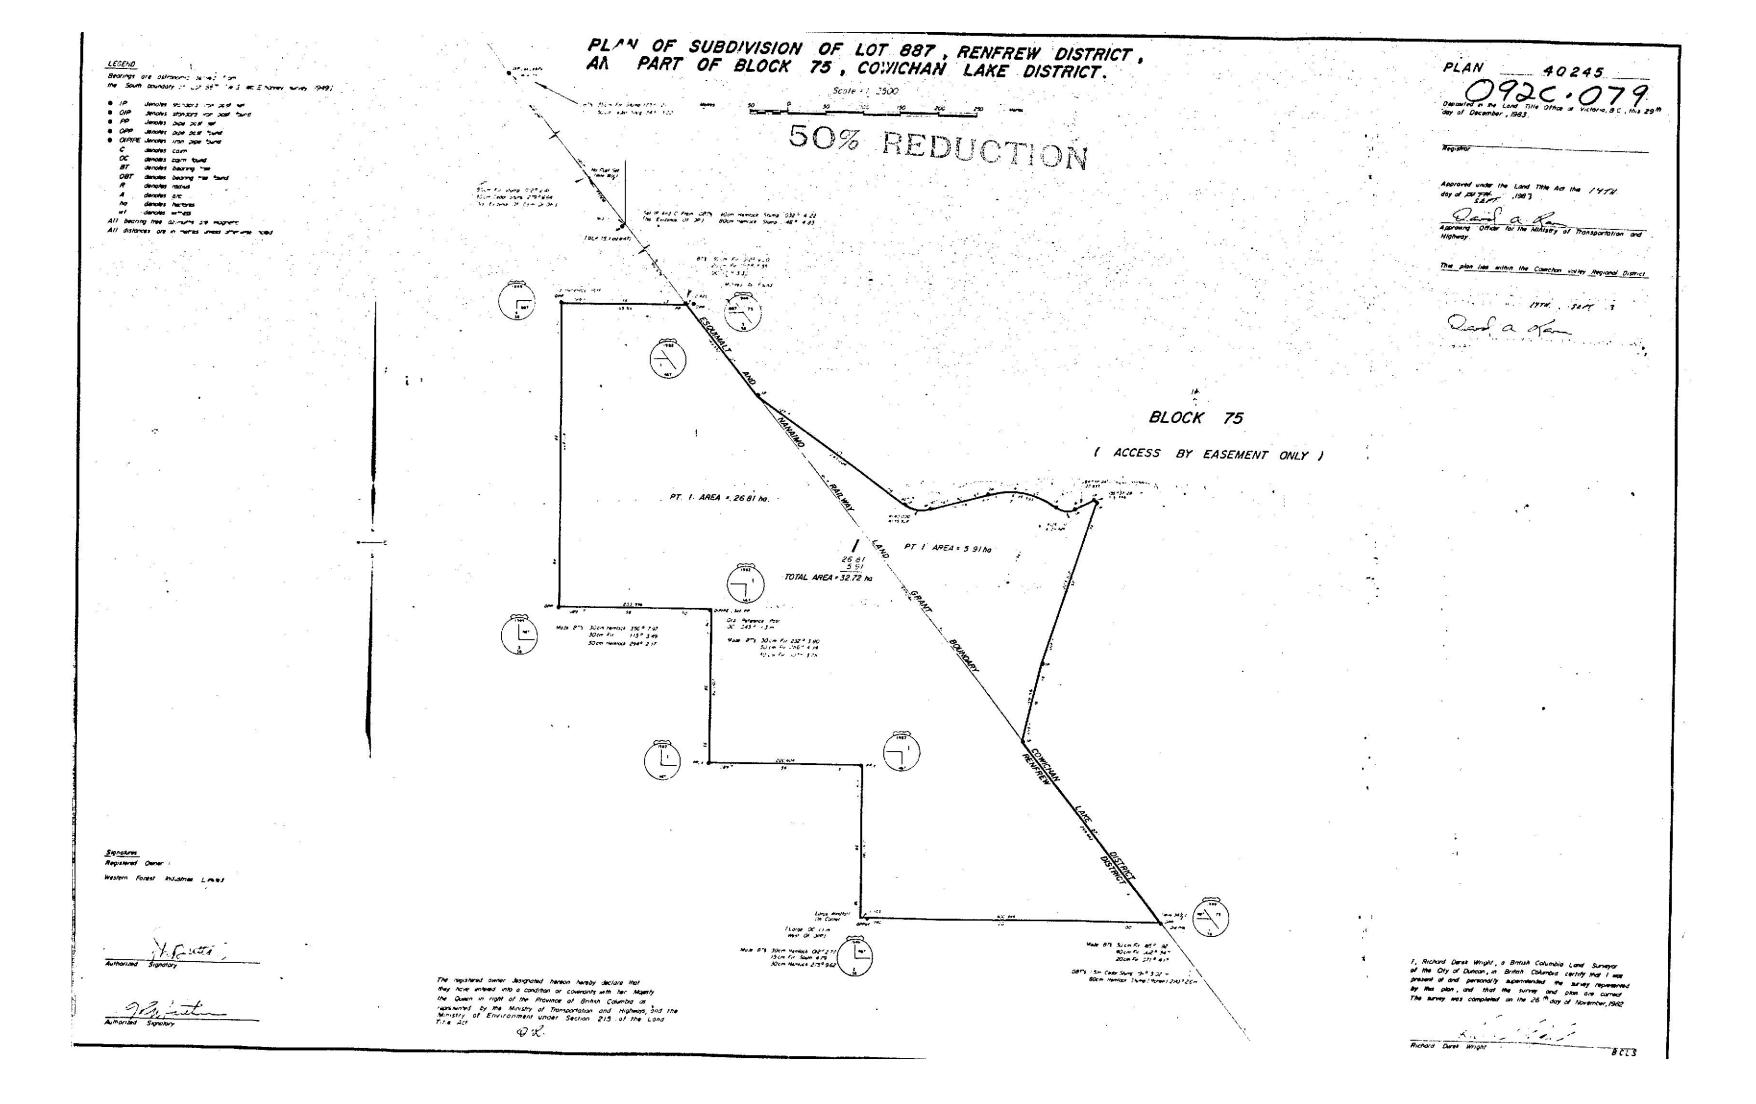

## INSTRUMENT NUMBER 7

Amendment

Whereas notice has been received from British Columbia Forest Products Limited, Licensee of Tree Farm Licence Number 46, that it has fee simple title to the land described below and as outlined in bold black on the Plan 40245 attached hereto.

District Lot 887, Renfrew Land District
That portion of Block 75, Plan 40245, Cowichan Lake
Land District

<u>+</u> 26.81 hectares

+ 5.91 hectares

Total

<u>+</u> 32.72 hectares

Minister of Forests and Lands