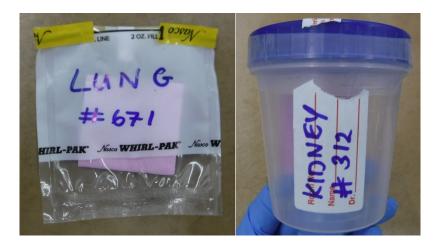

arge a sample as possible to allow thorough assessment and sampling at the lab.

# **Shipping Fresh Tissues**

Equipment required:

- Primary container watertight twist top containers or whirl top bags preferred avoid using pill containers
- Secondary container additional whirl top bag or Ziploc bag
- Absorbent material paper towel
- Sturdy tape glass tape, electrical tape, duct tape or parafilm if using twist top containers



- 1) The sample should be placed in the primary leakproof container.
  - a. Label tissue type(s) on the primary container.
  - b. Avoid overfilling whirl top bags as this will prevent them from sealing properly they must be folded over 3 times to completely a seal (down to "FILL LINE").
  - c. Fully tighten the lid of twist top containers and tape around the seal.



2) Place the primary container inside the secondary container along with the absorbent material. Label tissue type(s) on outside of secondary container.





- 3) Once placed in the final shipping container, ensure directional arrows are used to mark the upright direction of the package during shipment.
  - a. Send the sample with ice packs to prevent it from degrading in transit. Place ice packs in Ziploc bags to prevent leaking especially important if using frozen water bottles.
  - b. Consider shipping the sample in a cooler during particularly hot weather or when shipping over long distances.
  - c. Bear in mind most courier companies do not have refrigerated trucks.



4) If there is extra space inside the shipping container, add bubble wrap or newspaper to protect the sample and pr