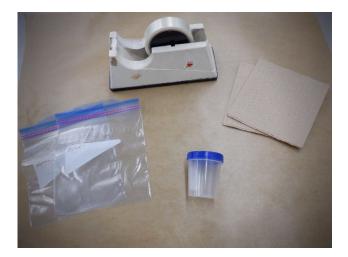

end the sample with ice packs to prevent it from degrading in transit. Place ice packs in Ziploc bags to prevent leaking especially important if using frozen water bottles.
  - b. Consider shipping the sample in a cooler during particularly hot weather or when shipping over long distances.
  - c. Bear in mind most courier companies do not have refrigerated trucks.



4) If there is extra space inside the shipping container, add bubble wrap or newspaper to protect the sample and prevent it from moving around in transit.

# **Shipping Formalized Tissue**

Any samples being sent should follow a triple packaging system: Equipment Required:

Twist top container

- Sturdy tape such a glass tape, electrical tape, duct tape or parafilm
- Absorbent material such as paper towel
- Two zip lock bags



1) The sample should be placed in a leakproof primary container such as a twist top container along with enough formalin to adequately fix the sample (10:1 formalin to tissue ratio). Make sure that the container is clearly marked with what percentage of formalin it contains.



2) Ensure to tape around the lid of the twist top container to prevent it from coming loose or leaking. Use tape such as glass tape, electrical tape or duct tape for maximum adhesion. Parafilm works well for this as well.



3) The twist top container is then placed inside a secondary layer of packaging. A sturdy Ziplock bag may be used for this. Ensure to include within this layer enough material to absorb all the formalin, should the primary receptacle crack or leak. Paper towel or absorbent pads may be used for