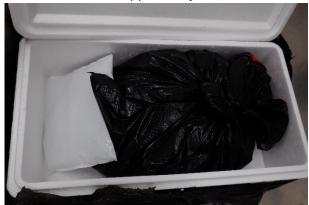

A Tag numbers are on submission forms, as well as any other information used for tracing animal movement such as Pig Trace numbers or other.

## Carcasses Shipped via Courier

- 1. When in doubt, ship whole animals frozen. This prevents decay of the animal in case of shipping delays and hot weather.
  - a. Ship animal with ice packs especially important for small animals as they can thaw quickly in transit.
  - b. Bear in mind most courier companies do not have refrigerated trucks.
- 2. Please double bag the animal. Contractors' bags are preferable to regular garbage bags to prevent leaking.
- 3. Place ample absorbent material in shipping container to absorb any leaks or condensation.
- 4. Animals should be shipped early or midweek when possible. Avoid shipping over weekends or holidays.





## Submission of Feti

- 1. When in doubt, ship the fetus frozen. This prevents decay of the fetus in case of shipping delays and hot weather.
- 2. Please double bag the fetus. Contractor bags are preferable to regular garbage bags to prevent leaking.
- 3. Place ample absorbent material in shipping container to absorb any leaks or condensation.
- 4. Ship the package early or midweek when possible. Avoid shipping over weekends or holidays.
- 5. Send the placenta if available.
  - a. Whole placenta is preferable, send as large a sample as possible to allow thorough assessment and sampling at the lab.

# **Shipping Fresh Tissues**

Equipment required:

- Primary container watertight twist top containers or whirl top bags preferred avoid using pill containers
- Secondary container addition