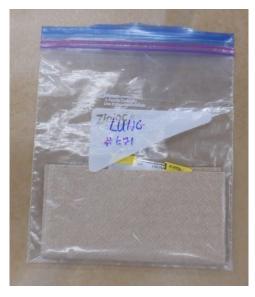

rtight twist top containers or whirl top bags preferred avoid using pill containers
- Secondary container additional whirl top bag or Ziploc bag
- Absorbent material paper towel
- Sturdy tape glass tape, electrical tape, duct tape or parafilm if using twist top containers



- 1) The sample should be placed in the primary leakproof container.
  - a. Label tissue type(s) on the primary container.
  - b. Avoid overfilling whirl top bags as this will prevent them from sealing properly they must be folded over 3 times to completely a seal (down to "FILL LINE").
  - c. Fully tighten the lid of twist top containers and tape around the seal.



2) Place the primary container inside the secondary container along with the absorbent material. Label tissue type(s) on outside of secondary container.





- 3) Once placed in the final shipping container, ensure directional arrows are used to mark the upright direction of the package during shipment.
  - a. Send the sample with ice packs to prevent it from degrading in transit. Place ice packs in Ziploc bags to prevent leaking especially important if using frozen water bottles.
  - b. Consider shipping the sample in a cooler during particularly hot weather or when shipping over long distances.
  - c. Bear in mind most courier companies do not have refrigerated trucks.



4) If there is extra space inside the shipping container, add bubble wrap or newspaper to protect the sample and prevent it from moving around in transit.

# **Shipping Formalized Tissue**

Any samples being sent should follow a triple packaging system: Equipment Require