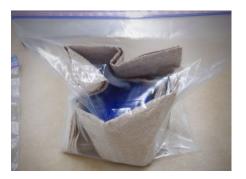

sample should be placed in a leakproof primary container such as a twist top container along with enough formalin to adequately fix the sample (10:1 formalin to tissue ratio). Make sure that the container is clearly marked with what percentage of formalin it contains.



2) Ensure to tape around the lid of the twist top container to prevent it from coming loose or leaking. Use tape such as glass tape, electrical tape or duct tape for maximum adhesion. Parafilm works well for this as well.



3) The twist top container is then placed inside a secondary layer of packaging. A sturdy Ziplock bag may be used for this. Ensure to include within this layer enough material to absorb all the formalin, should the primary receptacle crack or leak. Paper towel or absorbent pads may be used for this.



4) Place this package inside of another zip lock bag and seal before placing into a box or other suitable shipping container.



5) Once placed in the final shipping container, ensure directional arrows are used to mark the upright direction of the package during shipment. If there is extra space in the shipping container, add something such as bubble wrap or newspaper to take up the extra space, protect the sample and prevent it from moving around during transport.

# **Shipping Multiple Tissues**

- Ensure animal ID and tissue type(s) are clearly labelled on each primary container.
- Unless submitting a pooled sample, separate primary and secondary containers should be used for each tissue to prevent cross contamination in case of a leak.
- When shipping fresh and formalized tissues to