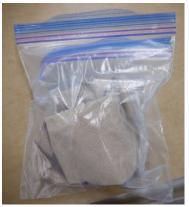

fix the sample (10:1 formalin to tissue ratio). Make sure that the container is clearly marked with what percentage of formalin it contains.



2) Ensure to tape around the lid of the twist top container to prevent it from coming loose or leaking. Use tape such as glass tape, electrical tape or duct tape for maximum adhesion. Parafilm works well for this as well.



3) The twist top container is then placed inside a secondary layer of packaging. A sturdy Ziplock bag may be used for this. Ensure to include within this layer enough material to absorb all the formalin, should the primary receptacle crack or leak. Paper towel or absorbent pads may be used for this.



4) Place this package inside of another zip lock bag and seal before placing into a box or other suitable shipping container.



5) Once placed in the final shipping container, ensure directional arrows are used to mark the upright direction of the package during shipment. If there is extra space in the shipping container, add something such as bubble wrap or newspaper to take up the extra space, protect the sample and prevent it from moving around during transport.

# **Shipping Multiple Tissues**

- Ensure animal ID and tissue type(s) are clearly labelled on each primary container.
- Unless submitting a pooled sample, separate primary and secondary containers should be used for each tissue to prevent cross contamination in case of a leak.
- When shipping fresh and formalized tissues together, ensure formalized tissues are tripled bagged and
  placed upright in the shipping container. Place formalized and fresh t