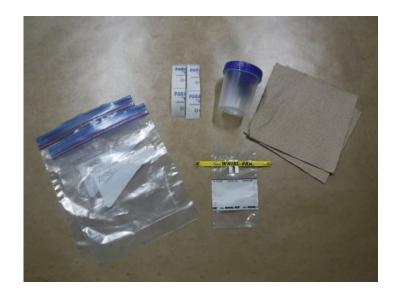

ouble bag the fetus. Contractor bags are preferable to regular garbage bags to prevent leaking.
- 3. Place ample absorbent material in shipping container to absorb any leaks or condensation.
- 4. Ship the package early or midweek when possible. Avoid shipping over weekends or holidays.
- 5. Send the placenta if available.
  - a. Whole placenta is preferable, send as large a sample as possible to allow thorough assessment and sampling at the lab.

# **Shipping Fresh Tissues**

Equipment required:

- Primary container watertight twist top containers or whirl top bags preferred avoid using pill containers
- Secondary container additional whirl top bag or Ziploc bag
- Absorbent material paper towel
- Sturdy tape glass tape, electrical tape, duct tape or parafilm if using twist top containers



- 1) The sample should be placed in the primary leakproof container.
  - a. Label tissue type(s) on the primary container.
  - b. Avoid overfilling whirl top bags as this will prevent them from sealing properly they must be folded over 3 times to completely a seal (down to "FILL LINE").
  - c. Fully tighten the lid of twist top containers and tape around the seal.



2) Place the primary container inside the secondary container along with the absorbent material. Label tissue type(s) on outside of secondary container.





- 3) Once placed in the final shipping container, ensure directional arrows are used to mark the upright direction of the package during shipment.
  - a. Send the sample with ice packs to prevent it from degrading in transit. Place ice packs in Ziploc bags to prevent le