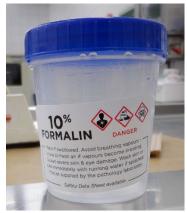

distances.
  - c. Bear in mind most courier companies do not have refrigerated trucks.



4) If there is extra space inside the shipping container, add bubble wrap or newspaper to protect the sample and prevent it from moving around in transit.

# **Shipping Formalized Tissue**

Any samples being sent should follow a triple packaging system: Equipment Required:

Twist top container

- Sturdy tape such a glass tape, electrical tape, duct tape or parafilm
- Absorbent material such as paper towel
- Two zip lock bags



1) The sample should be placed in a leakproof primary container such as a twist top container along with enough formalin to adequately fix the sample (10:1 formalin to tissue ratio). Make sure that the container is clearly marked with what percentage of formalin it contains.



2) Ensure to tape around the lid of the twist top container to prevent it from coming loose or leaking. Use tape such as glass tape, electrical tape or duct tape for maximum adhesion. Parafilm works well for this as well.



3) The twist top container is then placed inside a secondary layer of packaging. A sturdy Ziplock bag may be used for this. Ensure to include within this layer enough material to absorb all the formalin, should the primary receptacle crack or leak. Paper towel or absorbent pads may be used for this.



4) Place this package inside of another zip lock bag and seal before placing into a box or other suitable shipping container.



5) Once placed in the final shipping container, ensure directional arrows are used to mark the upright direction of the package during shipm