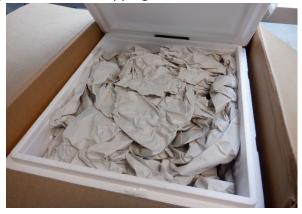

Tag numbers are on submission forms, as well as any other information used for tracing animal movement such as Pig Trace numbers or other.

## Carcasses Shipped via Courier

- 1. When in doubt, ship whole animals frozen. This prevents decay of the animal in case of shipping delays and hot weather.
  - a. Ship animal with ice packs especially important for small animals as they can thaw quickly in transit.
  - b. Bear in mind most courier companies do not have refrigerated trucks.
- 2. Please double bag the animal. Contractors' bags are preferable to regular garbage bags to prevent leaking.
- 3. Place ample absorbent material in shipping container to absorb any leaks or condensation.
- 4. Animals should be shipped early or midweek when possible. Avoid shipping over weekends or holidays.





## Submission of Feti

- 1. When in doubt, ship the fetus frozen. This prevents decay of the fetus in case of shipping delays and hot weather.
- 2. Please double bag the fetus. Contractor bags are preferable to regular garbage bags to prevent leaking.
- 3. Place ample absorbent material in shipping container to absorb any leaks or condensation.
- 4. Ship the package early or midweek when possible. Avoid shipping over weekends or holidays.
- 5. Send the placenta if available.
  - a. Whole placenta is preferable, send as large a sample as possible to allow thorough assessment and sampling at the lab.

# **Shipping Fresh Tissues**

Equipment required:

- Primary container watertight twist top containers or whirl top bags preferred avoid using pill containers
- Secondary container additional