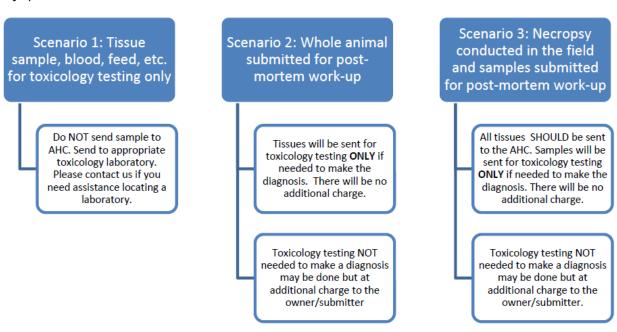

e. For this reason, our pathologists have the option on necropsy-type cases to send samples for toxicology testing to outside laboratories.

## Toxicology Testing

The primary goal of the pathologist is to arrive at a diagnosis. When the pathologist decides that toxicology testing is necessary as part of the case work-up, there is no extra charge to the client. When this testing is not part of the pathologist's regular work-up on the case (i.e., the pathologist does not deem it necessary to achieve a diagnosis) then the client will be charged for all outside toxicology tests.

The following flow chart provides guidance as to which samples can be submitted to the Animal Health Centre and how toxicology charges will be handled. Please contact the lab directly should you have any questions.



# Tests by Department

If you are unsure of the testing you require, see our Common Disease Conditions and Suggested Testing section on page 60 or contact the Animal Health Centre at 1-800-661-9903 or 604-556-3003, or email PAHB@gov.bc.ca.

## Pathology (Necropsy)

All samples, whether an entire animal, tissues, blood samples or swabs are received first by the Pathology section of the Animal Health Centre for evaluation by a veterinary pathologist. Veterinary pathologists are veterinarians with specialty training in the diagnosis of animal disease. Their diagnosis is based on macroscopic and microscopic tissue examination, as well as the use of diagnostic tests.

The Pathology section of the Animal Health Centre is a fully equipped, computerized, environmentally safe, 320 square metre ar