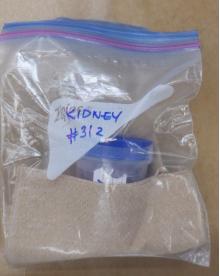

ight twist top containers or whirl top bags preferred avoid using pill containers
- Secondary container additional whirl top bag or Ziploc bag
- Absorbent material paper towel
- Sturdy tape glass tape, electrical tape, duct tape or parafilm if using twist top containers



- 1) The sample should be placed in the primary leakproof container.
  - a. Label tissue type(s) on the primary container.
  - b. Avoid overfilling whirl top bags as this will prevent them from sealing properly they must be folded over 3 times to completely a seal (down to "FILL LINE").
  - c. Fully tighten the lid of twist top containers and tape around the seal.



2) Place the primary container inside the secondary container along with the absorbent material. Label tissue type(s) on outside of secondary container.





- 3) Once placed in the final shipping container, ensure directional arrows are used to mark the upright direction of the package during shipment.
  - a. Send the sample with ice packs to prevent it from degrading in transit. Place ice packs in Ziploc bags to prevent leaking especially important if using frozen water bottles.
  - b. Consider shipping the sample in a cooler during particularly hot weather or when shipping over long distances.
  - c. Bear in mind most courier companies do not have refrigerated trucks.



4) If there is extra space inside the shipping container, add bubble wrap or newspaper to protect the sample and prevent it from moving around in transit.

# **Shipping Formalized Tissue**

Any samples being sent should follow a triple packaging system: Equipment Required: