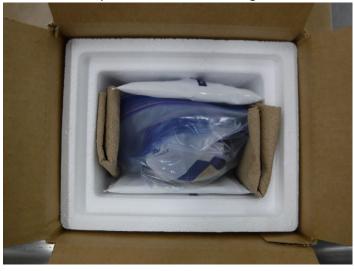

letely a seal (down to "FILL LINE").
  - c. Fully tighten the lid of twist top containers and tape around the seal.



2) Place the primary container inside the secondary container along with the absorbent material. Label tissue type(s) on outside of secondary container.





- 3) Once placed in the final shipping container, ensure directional arrows are used to mark the upright direction of the package during shipment.
  - a. Send the sample with ice packs to prevent it from degrading in transit. Place ice packs in Ziploc bags to prevent leaking especially important if using frozen water bottles.
  - b. Consider shipping the sample in a cooler during particularly hot weather or when shipping over long distances.
  - c. Bear in mind most courier companies do not have refrigerated trucks.



4) If there is extra space inside the shipping container, add bubble wrap or newspaper to protect the sample and prevent it from moving around in transit.

# **Shipping Formalized Tissue**

Any samples being sent should follow a triple packaging system: Equipment Required:

Twist top container

- Sturdy tape such a glass tape, electrical tape, duct tape or parafilm
- Absorbent material such as paper towel
- Two zip lock bags



1) The sample should be placed in a leakproof primary container such as a twist top container along with enough formalin to adequately fix the sample (10:1 formalin to tissue ratio). Make sure that the container is clearly marked with what percentage of formalin it contains.



2) Ensure to tape around the lid of the twist top container to prevent it from coming l