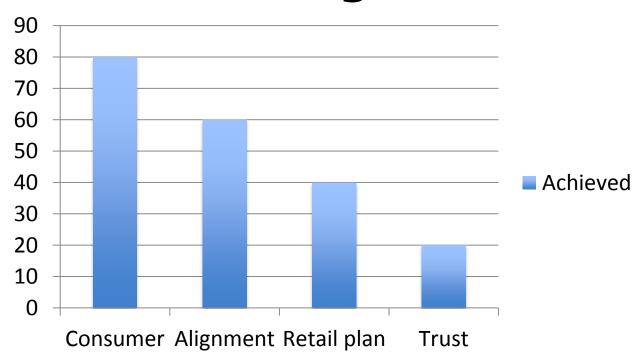

the Winter.
It's not too late to plant, just add a nice thick (4") layer of
mulch and keep hydrated until freeze.

Tip: all plants need to be well hydrated going into winter even if they have been planted for years. We've had a dry fall so far, please water your plants.





# Alignment Understand Support Communicate























# Retail plan Different strokes for different folks





















## Retail plan Be proactive























## Retail plan Strong suppliers



















# Retail plan Different strokes Proactive Success

















#### **Quality + Price + Experience**







WARBY PARKER EYEGLASSES SUNGLASSES LOCATIONS















#### Your definition of trust











# Trust Experience New trust You





#### **C.A.R.T. Ingredients**

























## It's not about making great products to sell...

## It's about selling the great products you make





#### Thank you