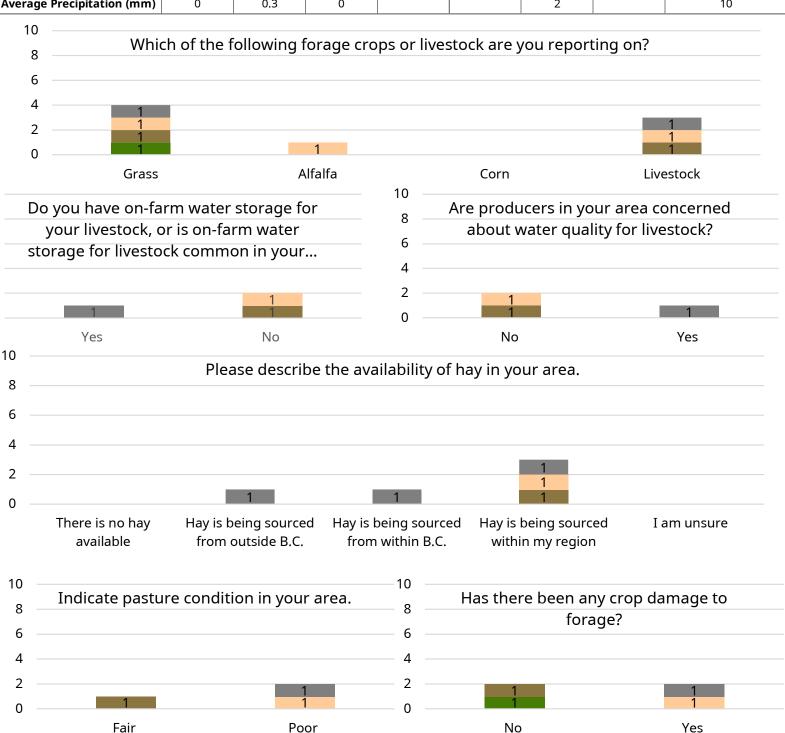

## **BC Crop and Livestock**

| July 28, 2024 to<br>August 3, 2024                                                      | Rep                                   |             |             |         |            |      |       |              |         |       |          |         |         |       |         |              |       | 111     |             |      |         |             |                 |         |                    |      |  |  |
|-----------------------------------------------------------------------------------------|---------------------------------------|-------------|-------------|---------|------------|------|-------|--------------|---------|-------|----------|---------|---------|-------|---------|--------------|-------|---------|-------------|------|---------|-------------|-----------------|---------|--------------------|------|--|--|
| Court of more depte by                                                                  | Lower Count of respondents by Mainlan |             |             |         |            |      |       | Okanagan     |         |       | Kootenay |         | Cariboo |       |         | entr         | al    | Var     | ncou        |      |         | mps         |                 |         | ce Rive<br>ern Roc |      |  |  |
| Count of respondents by<br>region, growing condition<br>and forage or livestock<br>type | Alfalfa M                             | drass Grass | and<br>LLOO | Alfalfa | Grass Corn | _    | T     | Com          | Alfalfa | Grass | Corn     | Alfalfa | Grass   | Corn  | Alfalfa | drass Branch | Corn  | Alfalfa | grass Grass | Com  | Alfalfa | Grass Grass | <b>a</b><br>Com | Alfalfa | Grass              | E OO |  |  |
|                                                                                         |                                       | Eva         | luat        | e pr    | redom      | ina  | nt cı | op           | gro     | win   | d co     | ndi     | tior    | ıs fo | or fo   | raq          | le in | yo      | ur a        | rea. |         |             | ļ               |         |                    |      |  |  |
| Very Good                                                                               |                                       |             |             | Ė       |            |      |       |              | Ĭ       |       |          |         |         |       |         |              |       |         |             |      |         |             |                 |         |                    |      |  |  |
| Good                                                                                    |                                       |             |             |         |            |      |       |              |         |       |          |         |         |       |         |              |       |         |             |      |         |             |                 |         |                    |      |  |  |
| Fair                                                                                    |                                       |             |             |         | 1          |      |       |              |         |       |          |         |         |       |         |              |       |         |             |      |         |             |                 |         |                    |      |  |  |
| Poor                                                                                    |                                       | 1           |             |         |            |      |       |              |         |       |          |         |         |       | 1       | 1            |       |         |             |      |         |             |                 |         |                    |      |  |  |
| Very Poor                                                                               |                                       |             |             |         |            |      |       |              |         |       |          |         |         |       |         |              |       |         |             |      |         |             |                 |         |                    |      |  |  |
| Select from the tv                                                                      |                                       |             |             | th      | e dam      | nag  | e for | the          | for     | age   | tha      | at y    | ou a    | ire i | repo    | ortir        | ng o  | n.      |             |      |         |             |                 |         |                    |      |  |  |
| Frost                                                                                   |                                       |             |             |         |            |      |       |              |         |       |          |         |         |       |         |              |       |         |             |      |         |             |                 |         |                    |      |  |  |
| Winterkill                                                                              |                                       |             |             |         |            |      |       |              |         |       |          |         |         |       |         |              |       |         |             |      |         |             |                 |         |                    |      |  |  |
| Drought                                                                                 |                                       | 2           |             |         |            |      |       |              |         |       |          |         |         |       | 2       | 2            |       |         |             |      |         |             |                 |         |                    |      |  |  |
| Excess Heat                                                                             |                                       |             |             |         |            |      |       |              |         |       |          |         |         |       |         |              |       |         |             |      |         |             |                 |         |                    |      |  |  |
| Hail                                                                                    |                                       |             |             |         |            |      |       |              |         |       |          |         |         |       |         |              |       |         |             |      |         |             |                 |         |                    |      |  |  |
| Pests                                                                                   |                                       |             |             |         |            |      |       |              |         |       |          |         |         |       |         |              |       |         |             |      |         |             |                 |         |                    |      |  |  |
| Other<br>10                                                                             |                                       |             |             |         |            |      |       |              |         |       | 10       |         |         |       |         |              |       |         |             |      |         |             |                 |         |                    |      |  |  |
| Please rer                                                                              | oor                                   | t or        | n pre       | edo     | mina       | nt t | ops   | oil          |         |       |          |         |         | Do    | you     | u irr        | riga  | te v    | you         | r fo | raq     | e c         | rop             | s?      |                    |      |  |  |
| 8 (root zone                                                                            |                                       |             | -           |         |            |      | -     |              |         |       | 8        |         |         |       | ,       |              |       | -       | ,           |      |         |             |                 |         |                    |      |  |  |
| 6                                                                                       |                                       |             |             |         | age.       |      | y     | <b>о</b> и . |         |       | 6        |         |         |       |         |              |       |         |             |      |         |             |                 |         |                    |      |  |  |
| 4                                                                                       | aı                                    | Ca          | 101         | 1016    | age.       |      |       |              |         |       | 4        |         |         |       |         |              |       |         |             |      |         |             |                 |         |                    |      |  |  |
| ·<br>2                                                                                  |                                       |             |             |         |            |      |       |              |         |       | 2        |         |         |       |         | 1            |       |         |             |      |         |             |                 |         |                    |      |  |  |
| 0 1                                                                                     |                                       |             |             | 1       |            |      |       | 1            |         |       | 0        |         |         |       |         | 1<br>1       |       |         |             |      |         |             | 1               |         |                    |      |  |  |
| 10 Adequate                                                                             |                                       |             | D           | ry      |            |      | Vei   | y Dr         | У       |       |          |         |         |       | Ν       | lo           |       |         |             |      |         | ,           | Yes             | S       |                    |      |  |  |
| How would                                                                               | d yc                                  | ou d        | lesc        | ribe    | e you      | rirr | igat  | ion          |         |       |          |         |         |       |         |              |       |         |             |      |         |             |                 |         |                    |      |  |  |
| 8 water su                                                                              | -                                     |             |             |         | _          |      | _     |              |         |       |          |         |         |       |         |              |       |         |             |      |         |             |                 |         |                    |      |  |  |
| 6                                                                                       | 1PP                                   | '''         | 0, 0,       |         | iolag      |      | OPS   | •            |         |       |          |         |         |       |         |              |       |         |             |      |         |             |                 |         |                    |      |  |  |
| 4                                                                                       |                                       |             |             |         |            |      |       |              |         |       |          |         |         |       |         |              |       |         |             |      |         |             |                 |         |                    |      |  |  |
| 2 —                                                                                     |                                       |             |             |         |            |      | 1     |              |         |       |          |         |         |       |         |              |       |         |             |      |         |             |                 |         |                    |      |  |  |
| 01                                                                                      |                                       |             |             |         |            |      | 1     |              |         |       |          |         |         |       |         |              |       |         |             |      |         |             |                 |         |                    |      |  |  |
| Good                                                                                    |                                       | 0111        | \r          |         | 11         | No a | nsw   | er           |         |       |          |         |         |       |         | ontr         | al    | Va      | 2001        | V0"  | The     | m           | on I            |         |                    |      |  |  |
|                                                                                         | L                                     | Lowe        | :1          | Nor     | rthwest    | 0    | kana  | gan          | Ко      | oter  | nay      | C       | aribo   | 00    | -       | entr         | aı    | val     | ncou        | ver  | 1110    | mps         | SOLI            | Pea     | ce Rive            | r/   |  |  |

| Good                                                |                   |       |      |           | No answer |      |          |       |          |         |         |      |         |                     |      |         |                     |      |         |                    |      |         |                                  |      |         |       |      |
|-----------------------------------------------------|-------------------|-------|------|-----------|-----------|------|----------|-------|----------|---------|---------|------|---------|---------------------|------|---------|---------------------|------|---------|--------------------|------|---------|----------------------------------|------|---------|-------|------|
|                                                     | Lower<br>Mainland |       |      | Northwest |           |      | Okanagan |       | Kootenay |         | Cariboo |      |         | Central<br>Interior |      |         | Vancouver<br>Island |      |         | Thompson<br>Nicola |      |         | Peace River/<br>Northern Rockies |      |         |       |      |
| Count of respondents by region, cut and forage type | Alfalfa           | Grass | Corn | Alfalfa   | Grass     | Corn | Alfalfa  | Grass | Corn     | Alfalfa | Grass   | Corn | Alfalfa | Grass               | Corn | Alfalfa | Grass               | Corn | Alfalfa | Grass              | Corn | Alfalfa | Grass                            | Corn | Alfalfa | Grass | Corn |