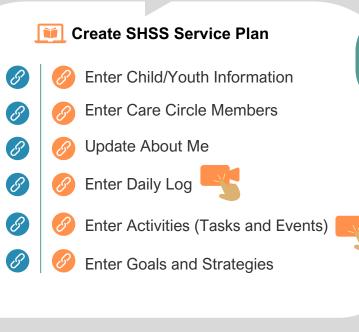

## **SHSS Service Planning**

Submit Summary of Approach

Send via email to the Primary

Professional

Coordinate Intake Meeting

As soon as possible after the child/youth arrives

Convene SHSS Care Circle

Create or

Maintain SHSS

Service Plan

Submit for

Approval

PP convenes for Emergency Care

Draft SHSS Service Plan must be submitted within 7 calendar days of child/youth's transition into the SHSS service

Send notification of submission via email to the Primary Professional