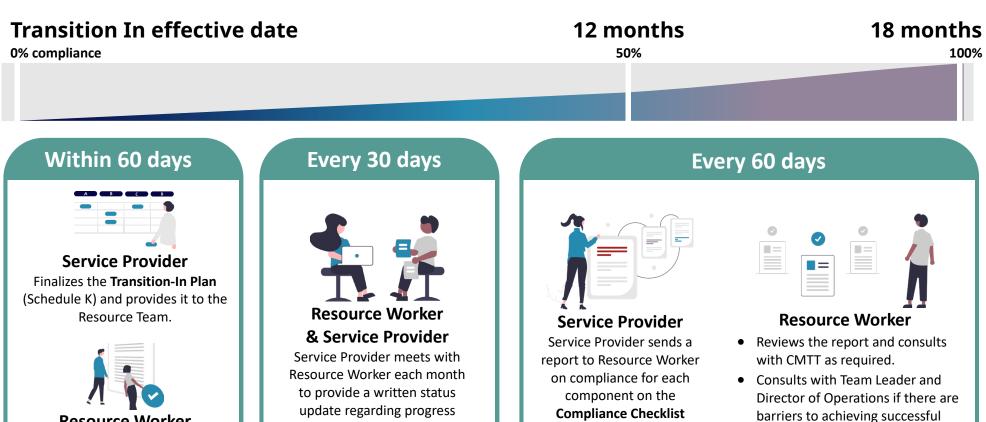

## **Purpose:**

The **Resource Worker** will oversee and support the **SHSS Service Provider** as they action **Transition-In Services** and will ensure their compliance with **Schedule K** of the **SHSS Agreement** and with the **SHSS (SP) Transition-In Plan Template – Legacy** (SHSS Service Provider Policy, Appendix L).

towards completing the

Transition-In Plan.

**Resource Worker** Reviews the **Transition-In Plan** with CMTT and discusses feedback for the **Service Provider**.

As best practice, the Resource Workers should be completing the SHSS Environment of Care Checklist (Appendix B of the Staff Policy for SHSS).

(Table 1, Schedule K) as

part of their monthly

status update.

Transition In.

progress.

Documents the Transition-In