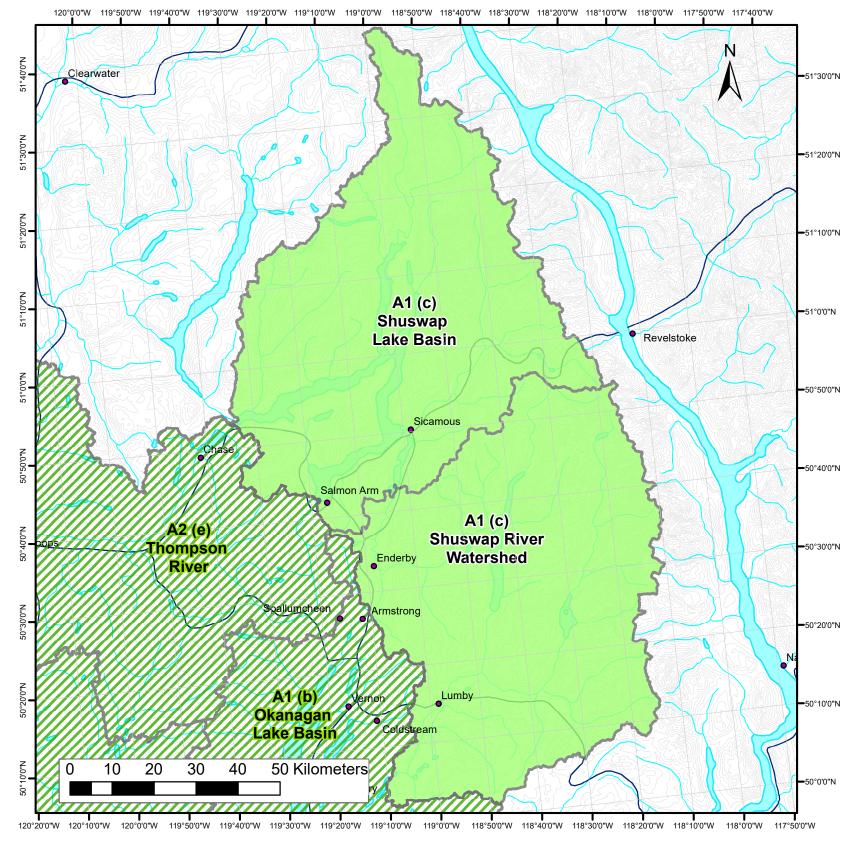

## Shuswap Lake Basin and Shuswap River Watershed Map A1 (c)

## Phosphorous-Affected Areas

Shuswap Lake Basin

Other Phosphorous-Affected Areas

Roads

River or Stream

Waterbody

This map is listed in Schedule A of the Code of Practice for Agricultural Environmental Management, under the Environmental Management Act.

Data Source: North American Datum 83 Universal Transverse Mercator UTM Zone 11 Date: June 26, 2019