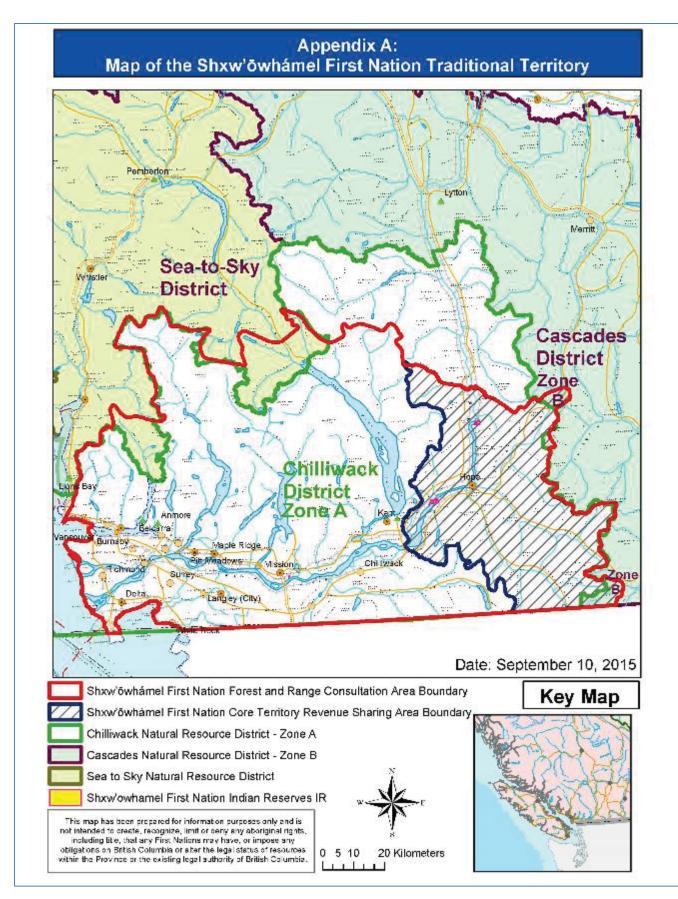

"Term" means the term of this Agreement set out in section 14.1;

- "Timber Harvesting Land Base" means the portion of the total land area of a management unit considered by Ministry of Forest, Lands and Natural Resource Operations to contribute to, and be available for, long-term timber supply;
- "Traditional Territory" means the traditional territory claimed by Shxw'owhámel First Nation located within British Columbia as identified by Shxw'owhámel First Nation and shown in bold black on the map attached in Appendix A.

**"Zone A"** in this Agreement, refers to the Chilliwack and the Sea to Sky Natural Resource Districts - Coast Region as per The Shxw'ōwhámel First Nation First Nation Traditional Territory Map, attached in Appendix A, page 15.

"**Zone B**" in this Agreement, refers to the Cascades Natural Resource District – Thomson Okanagan Region as per The Shxw'ōwhámel First Nation First Nation Traditional Territory Map, attached in Appendix A, page 15.

- "Consultation Area" means, for the purpose of this Agreement, the area shown as "Shxw'owhámel First Nation Forest and Range Consultation Area Boundary" as per The Shxw'owhámel First Nation Traditional Territory Map, attached in Appendix A, page 15.
- "Forest Revenue Sharing Area" means, for the purpose of this Agreement, the area shown as "Shxw'owhámel First Nation Core Territory Revenue Sharing Area Boundary" as per The Shxw'owhámel First Nation Traditional Territory Map, attached in Appendix A, page 15.