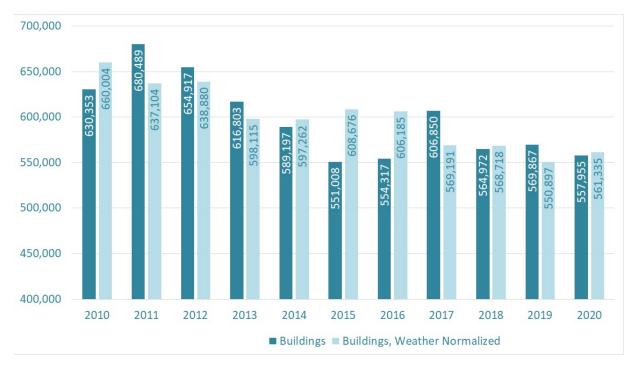

#### Key Facts for 2020:

- For the 2020 reporting year<sup>1</sup>, B.C.'s 131 PSOs generated 716,745 tonnes of GHG emissions from their operations. (Refer to Tables 1 and 2 below).
- This represents a reduction of 48,003 tonnes compared to 2019, equivalent to taking approximately 17,144 cars off the road for a year.<sup>2</sup>
- Over the past eleven years, public sector emissions decreased by 98,788 tonnes or 12% compared to the baseline year of 2010.
  - Emissions from buildings decreased by 11% compared to 2010 levels. Normalized for weather conditions in 2020 compared to 2010, building emissions decreased 15%. See Figure 1 for annual emission trends from public sector buildings since 2010.
  - Emissions from fleet decreased by 7% compared to 2010 levels. See Figure 2 for annual emission trends from fleet vehicles since 2010. The 13% reduction between 2019 and 2020 may be due, in part, to decreased use of fleet vehicles during the pandemic.

### Weather Normalization

Buildings have been the source of approximately 75 percent of B.C.'s total provincial public sector emissions every year since the beginning of the Carbon Neutral Government Program. Year-toyear differences in weather affect the heating and cooling requirements in buildings. To enable year-to-year comparison of building-related emissions, figures are adjusted to remove weather effects. This is known as weather normalization. An improved understanding of how buildings perform outside of weather-related impacts helps PSOs determine the level of progress being made towards reducing GHG emissions.

### 2020's Weather Impact

Climate change is being felt across B.C. as average temperatures are trending upwards, and extreme weather is becoming more frequent and variable year-over-year. B.C. had a milder winter and summer in 2020 compared to 2019, reducing heating and cooling demand from the previous year's results.

Since 2010, B.C.'s public sector has seen energy demand for heating drop slightly due to warmer winters. While energy demands for cooling are still much smaller than for heating, cooling degree days were greater in 2020 than the weather normalized baseline (1981-2010).

The Education, Health, and Core Government sectors saw increases in weather normalized emissions in 2020, while Crown Corporations and particularly the Advanced Education sectors saw decreases in weather normalized GHG emissions in buildings. For example, heating energy consumption in K-12 schools likely increased because of windows being kept open to keep students safe from COVID-19, while energy usage in colleges and universities decreased because many classes were delivered remotely and students were not on campus.

Figure 1 shows that under average climate conditions in the baseline period used (1981 to 2010), emissions would have been lower in 2019 and higher in 2020 than actual emissions.

Table 1 below reports the B.C. public sector's total 2020 emissions by source. For more informationon how the B.C. public sector measures emissions, please refer to the 2020 Methodology forQuantifying Greenhouse Gas Emissions.