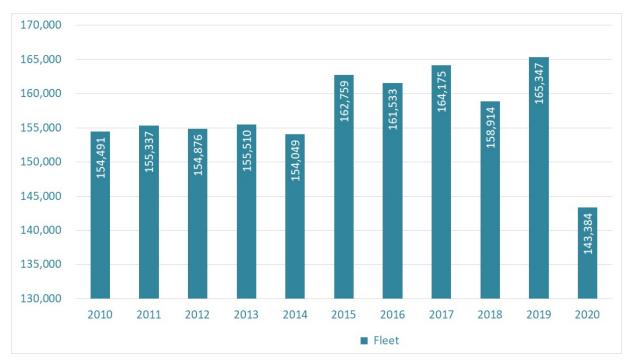

#### Key Facts for 2020:

- For the 2020 reporting year<sup>1</sup>, B.C.'s 131 PSOs generated 716,745 tonnes of GHG emissions from their operations. (Refer to Tables 1 and 2 below).
- This represents a reduction of 48,003 tonnes compared to 2019, equivalent to taking approximately 17,144 cars off the road for a year.<sup>2</sup>
- Over the past eleven years, public sector emissions decreased by 98,788 tonnes or 12% compared to the baseline year of 2010.
  - Emissions from buildings decreased by 11% compared to 2010 levels. Normalized for weather conditions in 2020 compared to 2010, building emissions decreased 15%. See Figure 1 for annual emission trends from public sector buildings since 2010.
  - Emissions from fleet decreased by 7% compared to 2010 levels. See Figure 2 for annual emission trends from fleet vehicles since 2010. The 13% reduction between 2019 and 2020 may be due, in part, to decreased use of fleet vehicles during the pandemic.