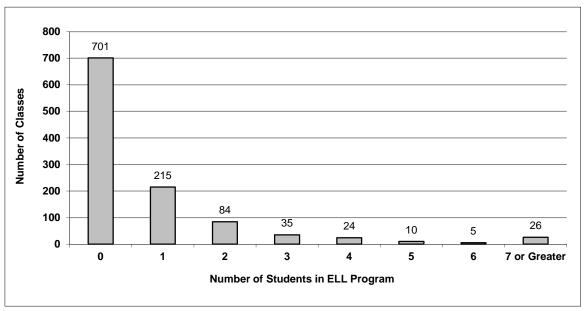

# **District - English Language Learners (ELL)**

### 034 Abbotsford

Grades K-3 - Number of Classes in District with 'X' Number of ELL

Grades 4-12 - Number of Classes in District with 'X' Number of ELL