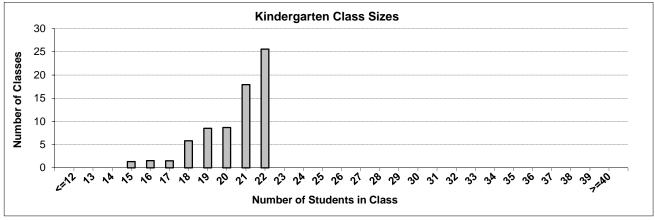

alysis and Reporting Unit at educ.reportingunit@gov.bc.ca                                                                                                                                                                    |               |
|                                                                                                                                                                                                                                            |               |
|                                                                                                                                                                                                                                            |               |

### **District Class Sizes**

### 034 Abbotsford









# District - Average Class Size

### 034 Abbotsford

| District - Average Class Size | Kindergarten | <b>Grade 1 - 3</b> | <b>Grade 4 - 7</b> | Grade 8 - 12 |  |
|-------------------------------|--------------|--------------------|--------------------|--------------|--|
| District - Average Glass Size | 20.4         | 22.5               | 27.6               | 25.1         |  |
|                               |              |                    |                    |              |  |
| Province - Average Class Size | Kindergarten | Grade 1 - 3        | Grade 4 - 7        | Grade 8 - 12 |  |
|                               | 19.7         | 21.8               | 26.0               | 23.4         |  |

| Number of Reported Classes with Assigned Education Assistants     | 529   |
|-----