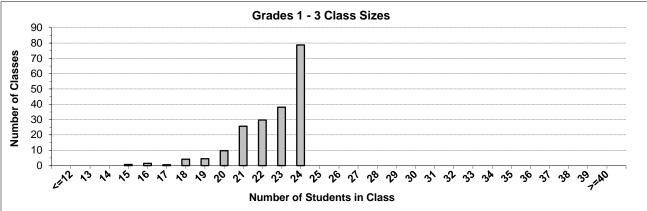

ysis and Reporting Unit at educ.reportingunit@gov.bc.ca                                                                                                                                                                    |               |
|                                                                                                                                                                                                                                            |               |
|                                                                                                                                                                                                                                            |               |

### **District Class Sizes**

### 034 Abbotsford









# District - Average Class Size

### 034 Abbotsford

| District - Average Class Size | Kindergarten | <b>Grade 1 - 3</b> | <b>Grade 4 - 7</b> | Grade 8 - 12 |  |
|-------------------------------|--------------|--------------------|--------------------|--------------|--|
| District - Average Glass Size | 20.4         | 22.5               | 27.6               | 25.1         |  |
|                               |              |                    |                    |              |  |
| Province - Average Class Size | Kindergarten | Grade 1 - 3        | Grade 4 - 7        | Grade 8 - 12 |  |
|                               | 19.7         | 21.8               | 26.0               | 23.4         |  |

| Number of Reported Classes with Assigned Education Assistants     | 529   |
|-------