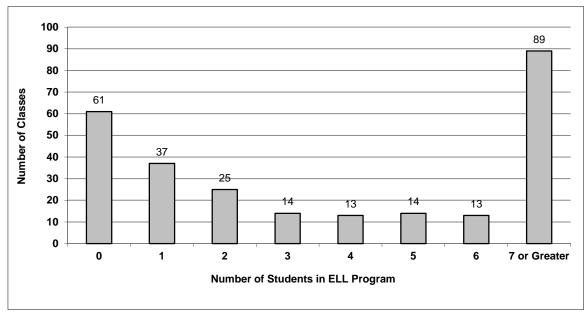

# **District - English Language Learners (ELL)**

### 034 Abbotsford

Grades K-3 - Number of Classes in District with 'X' Number of ELL

Grades 4-12 - Number of Classes in District with 'X' Number of ELL