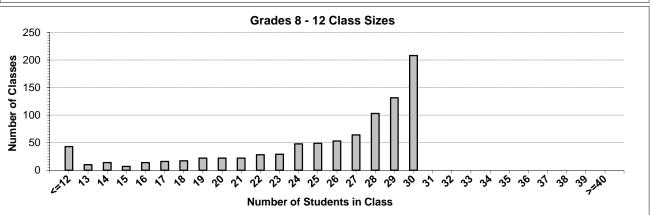

and Reporting Unit at educ.reportingunit@gov.bc.ca                                                                                                                                                                    |               |
|                                                                                                                                                                                                                                            |               |
|                                                                                                                                                                                                                                            |               |

### **District Class Sizes**

### 034 Abbotsford









# District - Average Class Size

### 034 Abbotsford

| District - Average Class Size | Kindergarten | <b>Grade 1 - 3</b> | <b>Grade 4 - 7</b> | Grade 8 - 12 |  |
|-------------------------------|--------------|--------------------|--------------------|--------------|--|
| District - Average Glass Size | 20.4         | 22.5               | 27.6               | 25.1         |  |
|                               |              |                    |                    |              |  |
| Province - Average Class Size | Kindergarten | Grade 1 - 3        | Grade 4 - 7        | Grade 8 - 12 |  |
|                               | 19.7         | 21.8               | 26.0               | 23.4         |  |

| Number of Reported Classes with Assigned Education Assistants     | 529   |
|-----------