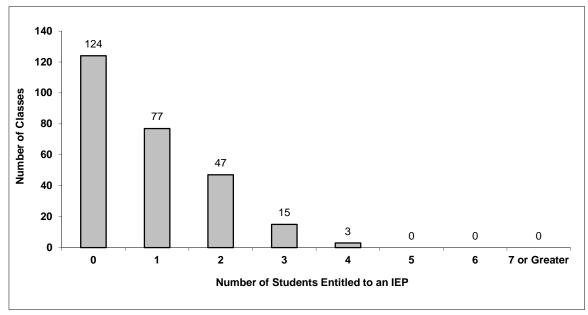

# District - Students Entitled to an Individual Education Plan (IEP)

### 034 Abbotsford

Grades K-3 - Number of Classes in District with 'X' Number of Students Entitled to an IEP

Grades 4-12 - Number of Classes in District with 'X' Number of Students Entitled to an IEP