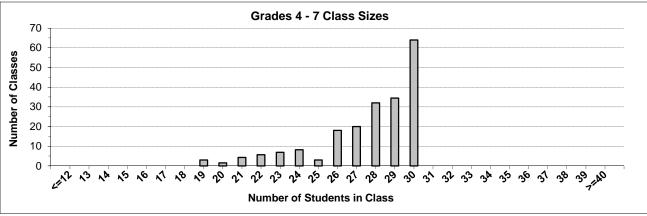

is and Reporting Unit at educ.reportingunit@gov.bc.ca                                                                                                                                                                    |               |
|                                                                                                                                                                                                                                            |               |
|                                                                                                                                                                                                                                            |               |

### **District Class Sizes**

### 034 Abbotsford









# District - Average Class Size

### 034 Abbotsford

| District - Average Class Size | Kindergarten | <b>Grade 1 - 3</b> | <b>Grade 4 - 7</b> | Grade 8 - 12 |  |
|-------------------------------|--------------|--------------------|--------------------|--------------|--|
| District - Average Glass Size | 20.4         | 22.5               | 27.6               | 25.1         |  |
|                               |              |                    |                    |              |  |
| Province - Average Class Size | Kindergarten | Grade 1 - 3        | Grade 4 - 7        | Grade 8 - 12 |  |
|                               | 19.7         | 21.8               | 26.0               | 23.4         |  |

| Number of Reported Classes with Assigned Education Assistants     | 529   |
|---------