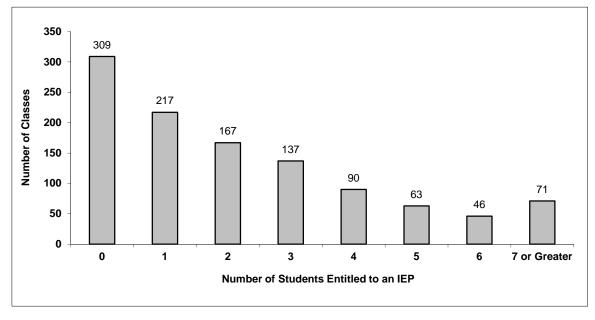

# District - Students Entitled to an Individual Education Plan (IEP)

### 034 Abbotsford

Grades K-3 - Number of Classes in District with 'X' Number of Students Entitled to an IEP

Grades 4-12 - Number of Classes in District with 'X' Number of Students Entitled to an IEP