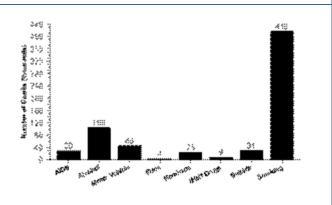

## **Copyright Information**

GRAPH 1: Favourite Food

PERMISSION GRANTED TOUSE IMAGES. CREDIT WEBSITE.

Contact: tech@northcanton.sparcc.org

http://www.northcanton.sparcc.org/~technology/excel/

GRAPH 2: Comparative causes of annual deaths in the U.S.

PERMISSION PENDING. CONTACTED JUNE 26 / JUNE 19 / JUNE 13, 2004

Contact: <a href="mailto:smokinjoe@jeremiahproject.com">smokinjoe@jeremiahproject.com</a>

http://www.jeremiahproject.com/smoke/cdcdeaths.html