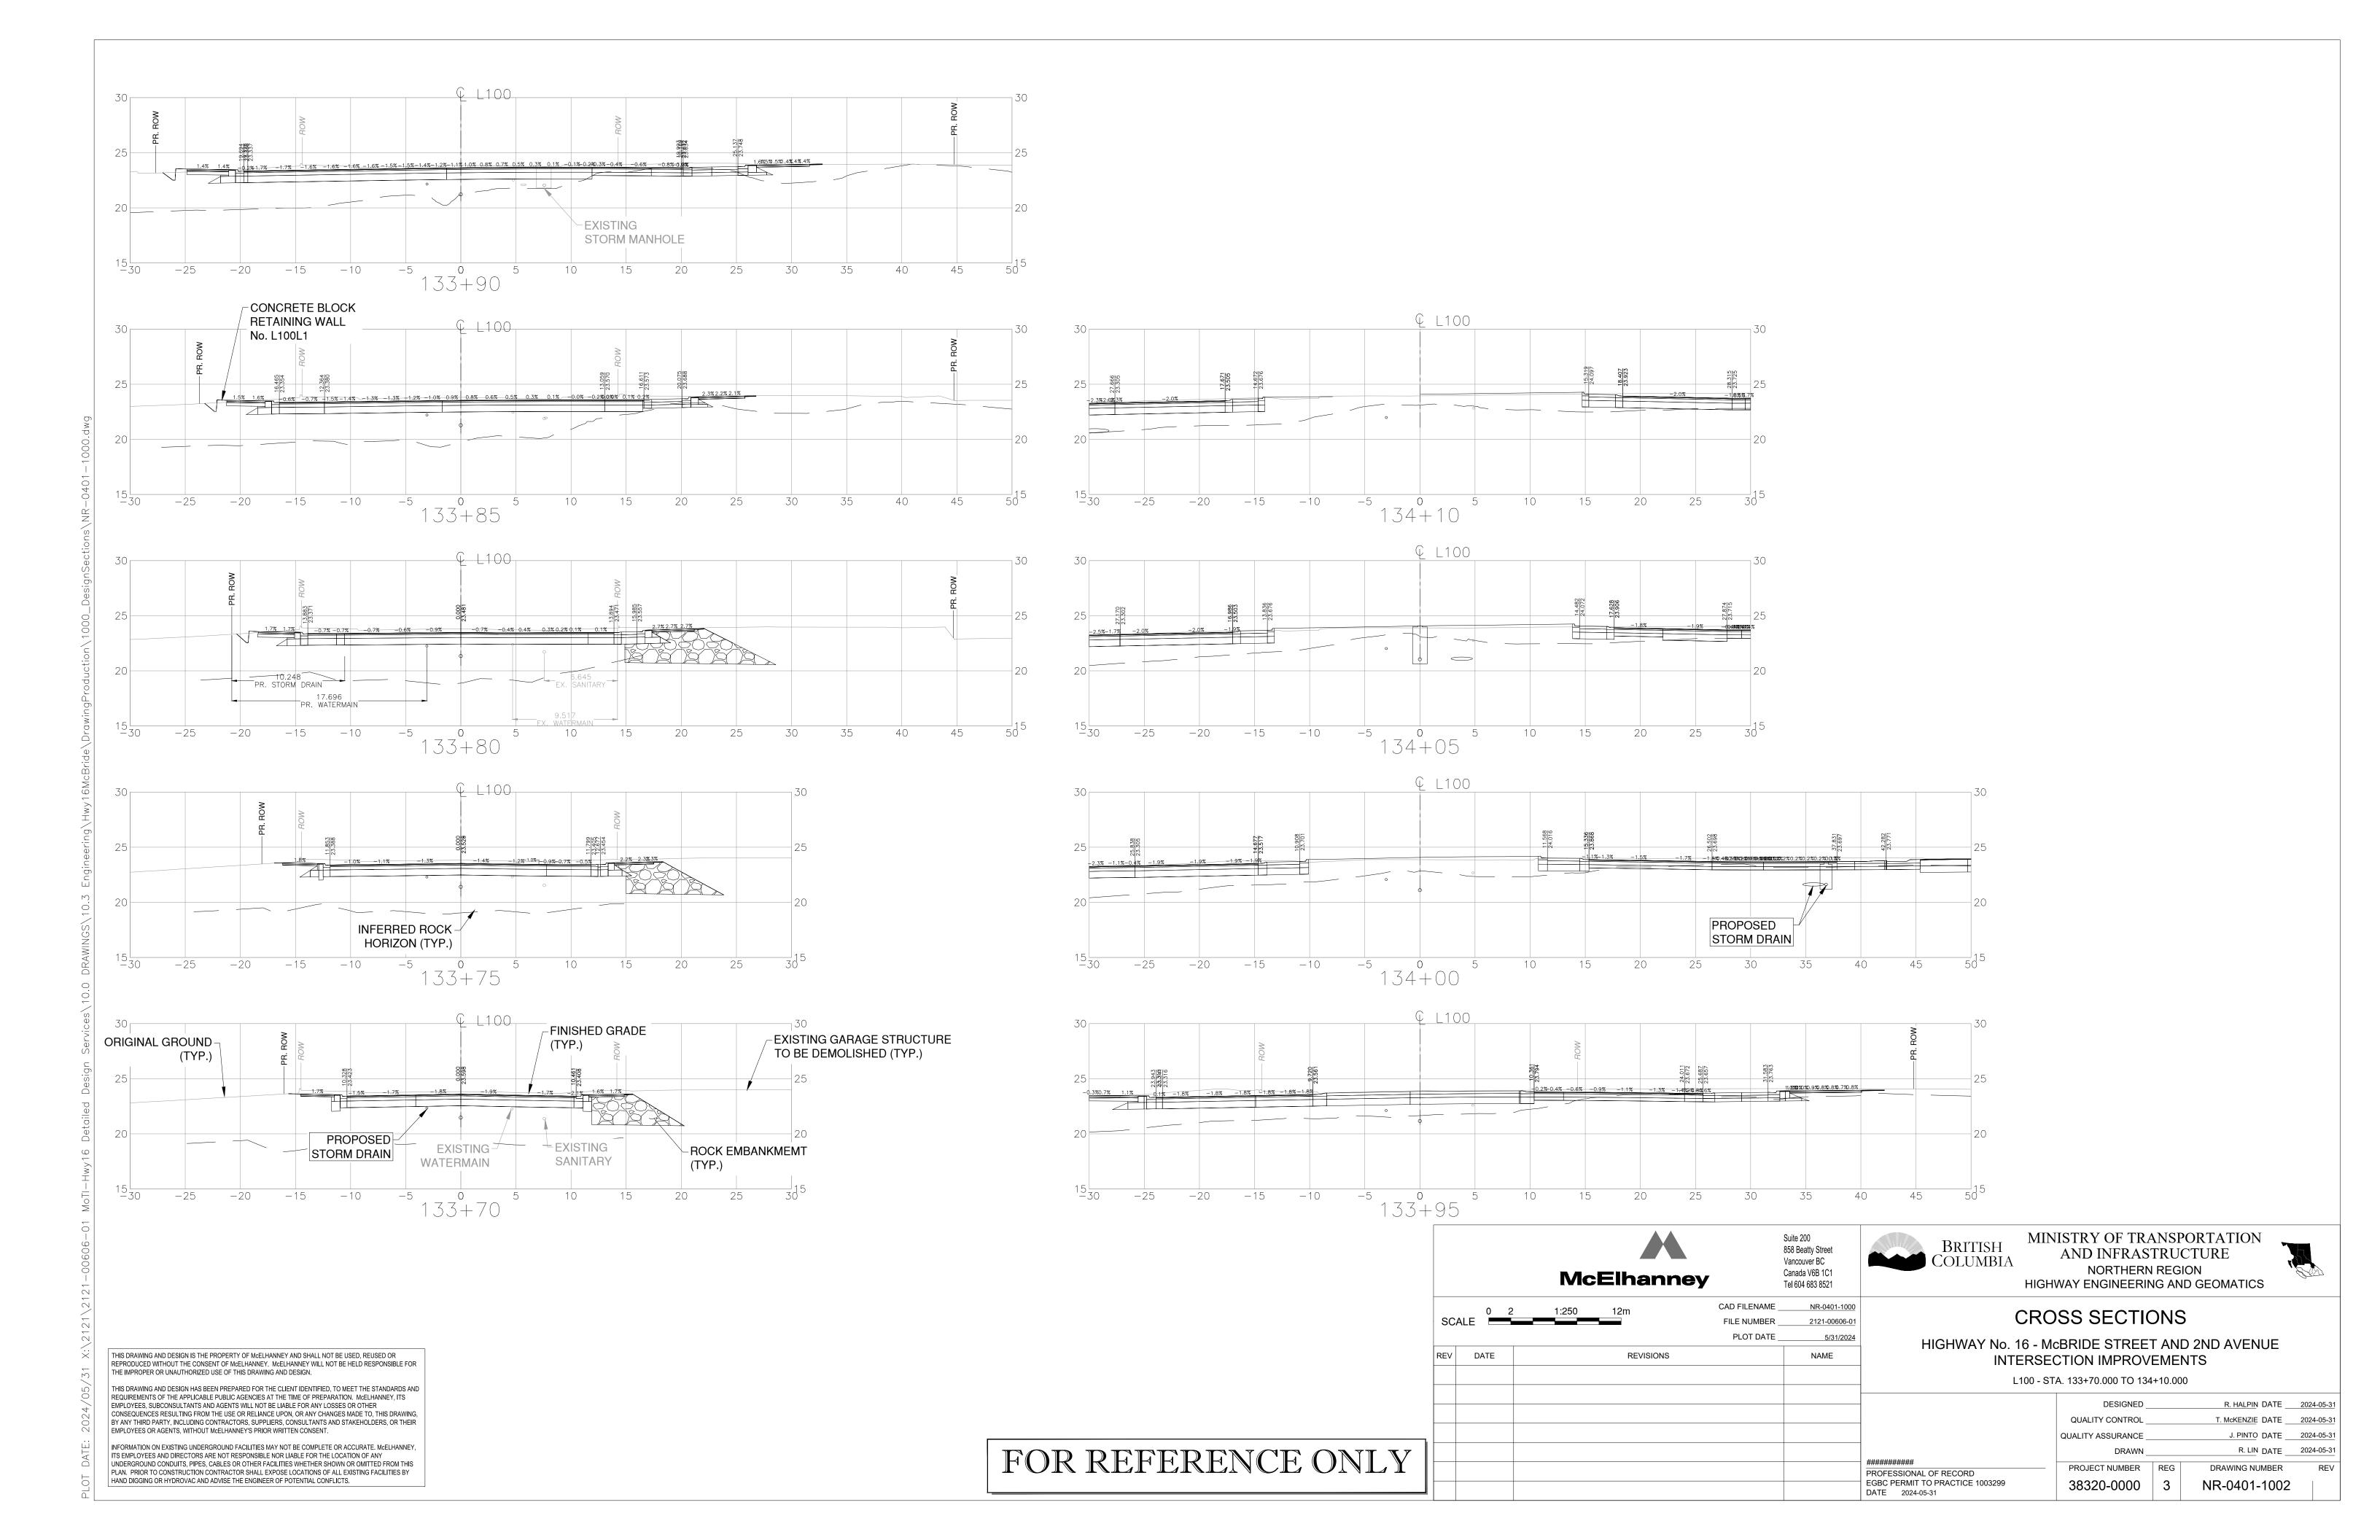

## CROSS SECTIONS

HIGHWAY No. 16 - McBRIDE STREET AND 2ND AVENUE INTERSECTION IMPROVEMENTS

L300 - STA. 333+90.000 TO 334+05.000

|                                                  | 1                   |     |                  |            |   |
|--------------------------------------------------|---------------------|-----|------------------|------------|---|
|                                                  | DESIGNED _          |     | R. HALPIN DATE   | 2024-05-31 |   |
|                                                  | QUALITY CONTROL _   |     | T. McKENZIE DATE | 2024-05-31 |   |
|                                                  | QUALITY ASSURANCE _ |     | J. PINTO DATE    | 2024-05-31 |   |
|                                                  | DRAWN_              |     | R. LIN DATE      | 2024-05-31 |   |
| ##########                                       |                     |     |                  |            | 1 |
| PROFESSIONAL OF RECORD                           | PROJECT NUMBER      | REG | DRAWING NUMBER   | REV        | 1 |
| EGBC PERMIT TO PRACTICE 1003299  DATE 2024-05-31 | 38320-0000          | 3   | NR-0401-1006     |            |   |
|                                                  |                     |     |                  |            |   |