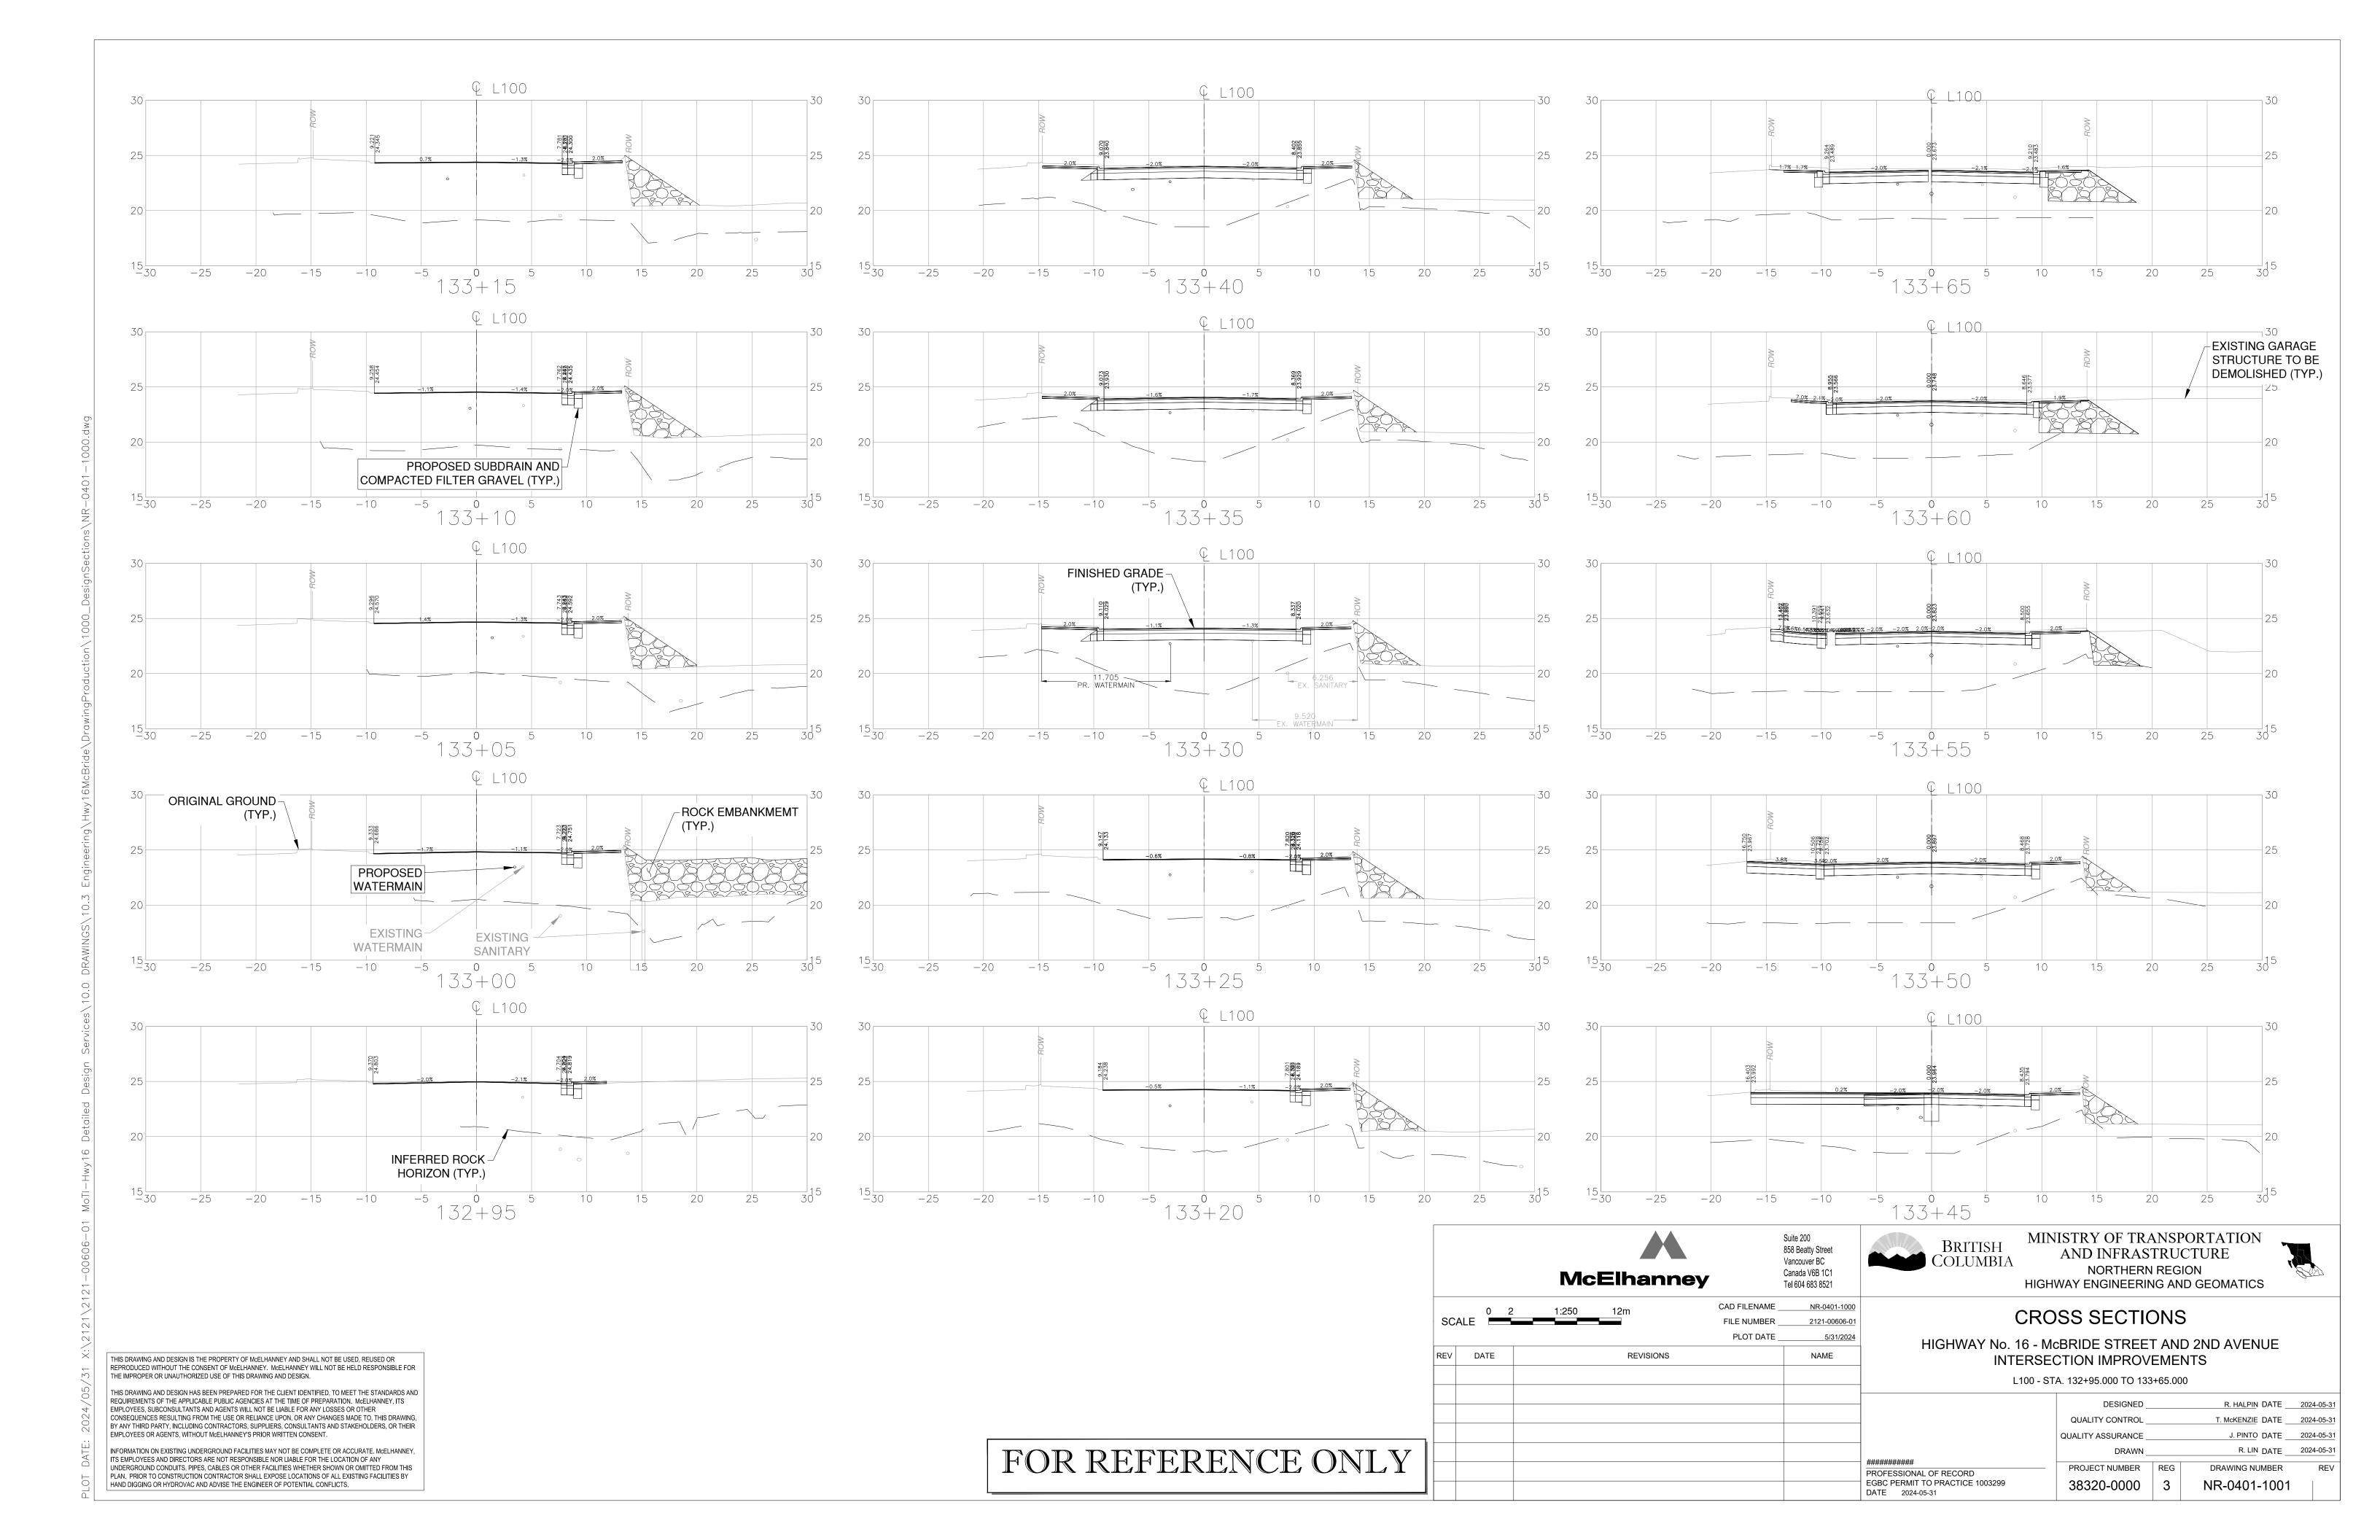

## CROSS SECTIONS

HIGHWAY No. 16 - McBRIDE STREET AND 2ND AVENUE INTERSECTION IMPROVEMENTS

L300 - STA. 333+90.000 TO 334+05.000

|                                                  | 1                   |     |                  |            |   |
|--------------------------------------------------|---------------------|-----|------------------|------------|---|
|                                                  | DESIGNED _          |     | R. HALPIN DATE   | 2024-05-31 |   |
|                                                  | QUALITY CONTROL _   |     | T. McKENZIE DATE | 2024-05-31 |   |
|                                                  | QUALITY ASSURANCE _ |     | J. PINTO DATE    | 2024-05-31 |   |
|                                                  | DRAWN_              |     | R. LIN DATE      | 2024-05-31 |   |
| ##########                                       |                     |     |                  |            | 1 |
| PROFESSIONAL OF RECORD                           | PROJECT NUMBER      | REG | DRAWING NUMBER   | REV        | 1 |
| EGBC PERMIT TO PRACTICE 1003299  DATE 2024-05-31 | 38320-0000          | 3   | NR-0401-1006     |            |   |
|                                                  |                     |     |                  |            |   |