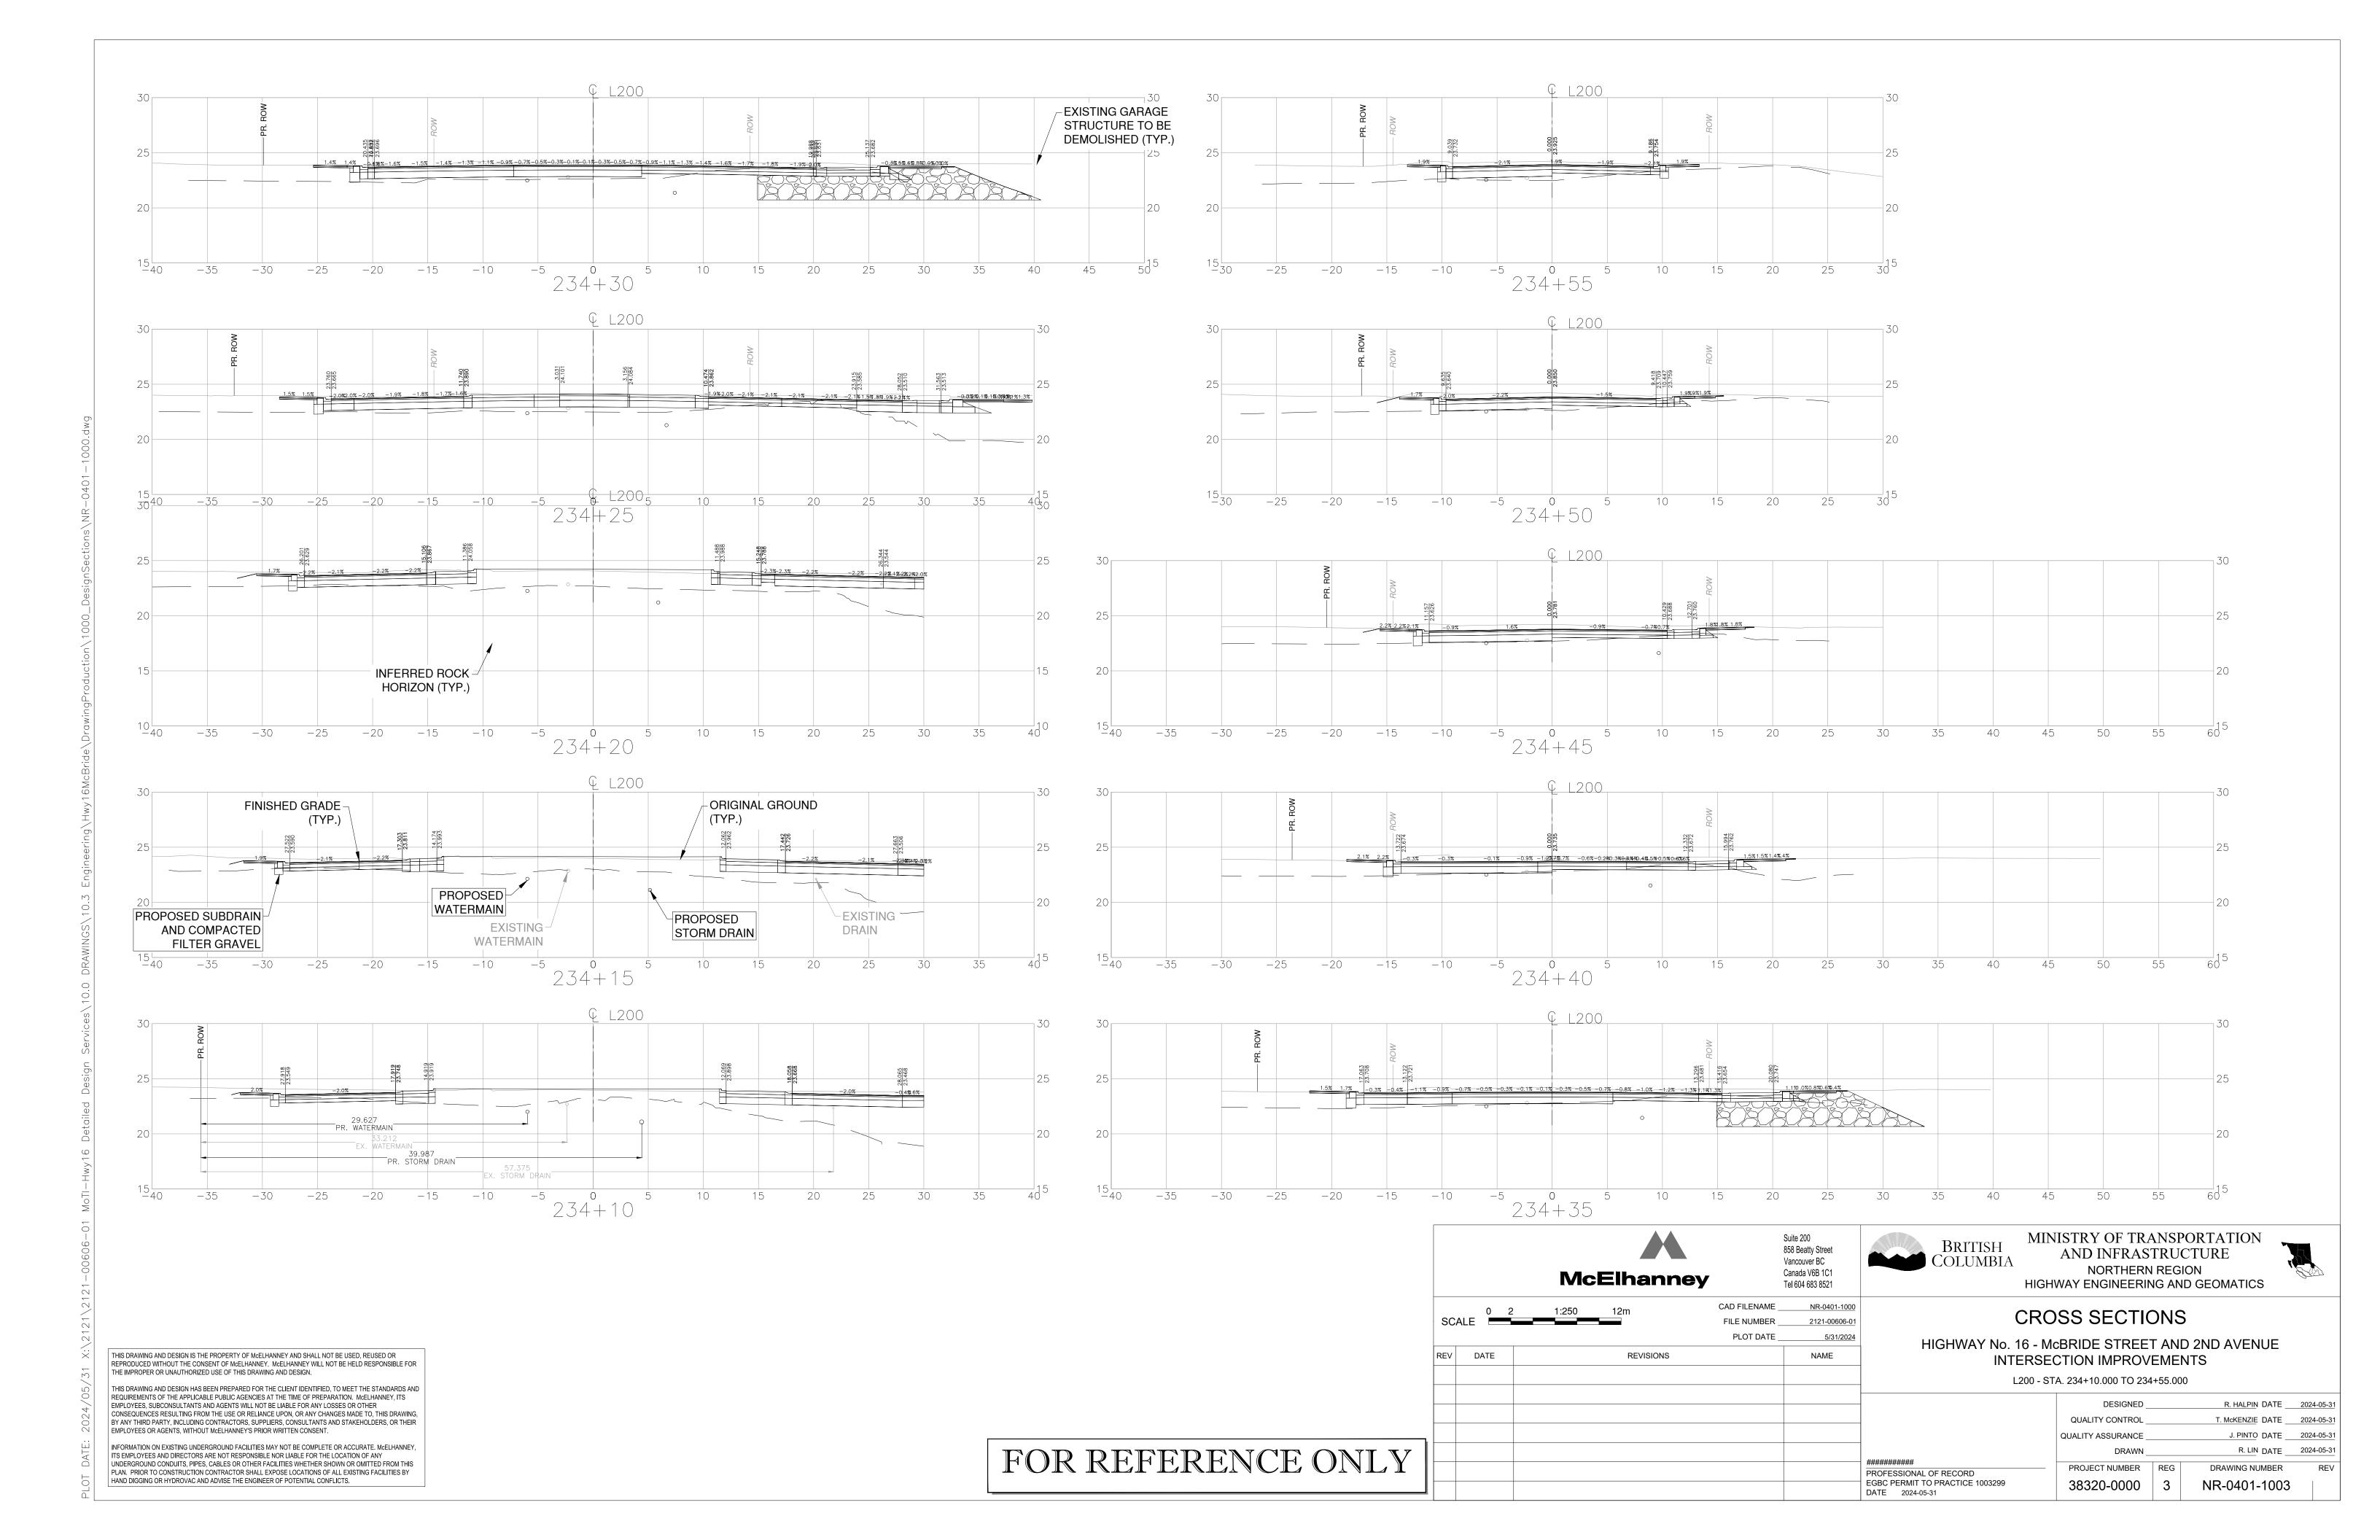

## CROSS SECTIONS

HIGHWAY No. 16 - McBRIDE STREET AND 2ND AVENUE INTERSECTION IMPROVEMENTS

L300 - STA. 333+90.000 TO 334+05.000

|                                                  | 1                   |     |                  |            |   |
|--------------------------------------------------|---------------------|-----|------------------|------------|---|
|                                                  | DESIGNED _          |     | R. HALPIN DATE   | 2024-05-31 |   |
|                                                  | QUALITY CONTROL _   |     | T. McKENZIE DATE | 2024-05-31 |   |
|                                                  | QUALITY ASSURANCE _ |     | J. PINTO DATE    | 2024-05-31 |   |
|                                                  | DRAWN_              |     | R. LIN DATE      | 2024-05-31 |   |
| ##########                                       |                     |     |                  |            | 1 |
| PROFESSIONAL OF RECORD                           | PROJECT NUMBER      | REG | DRAWING NUMBER   | REV        | 1 |
| EGBC PERMIT TO PRACTICE 1003299  DATE 2024-05-31 | 38320-0000          | 3   | NR-0401-1006     |            |   |
|                                                  |                     |     |                  |            |   |