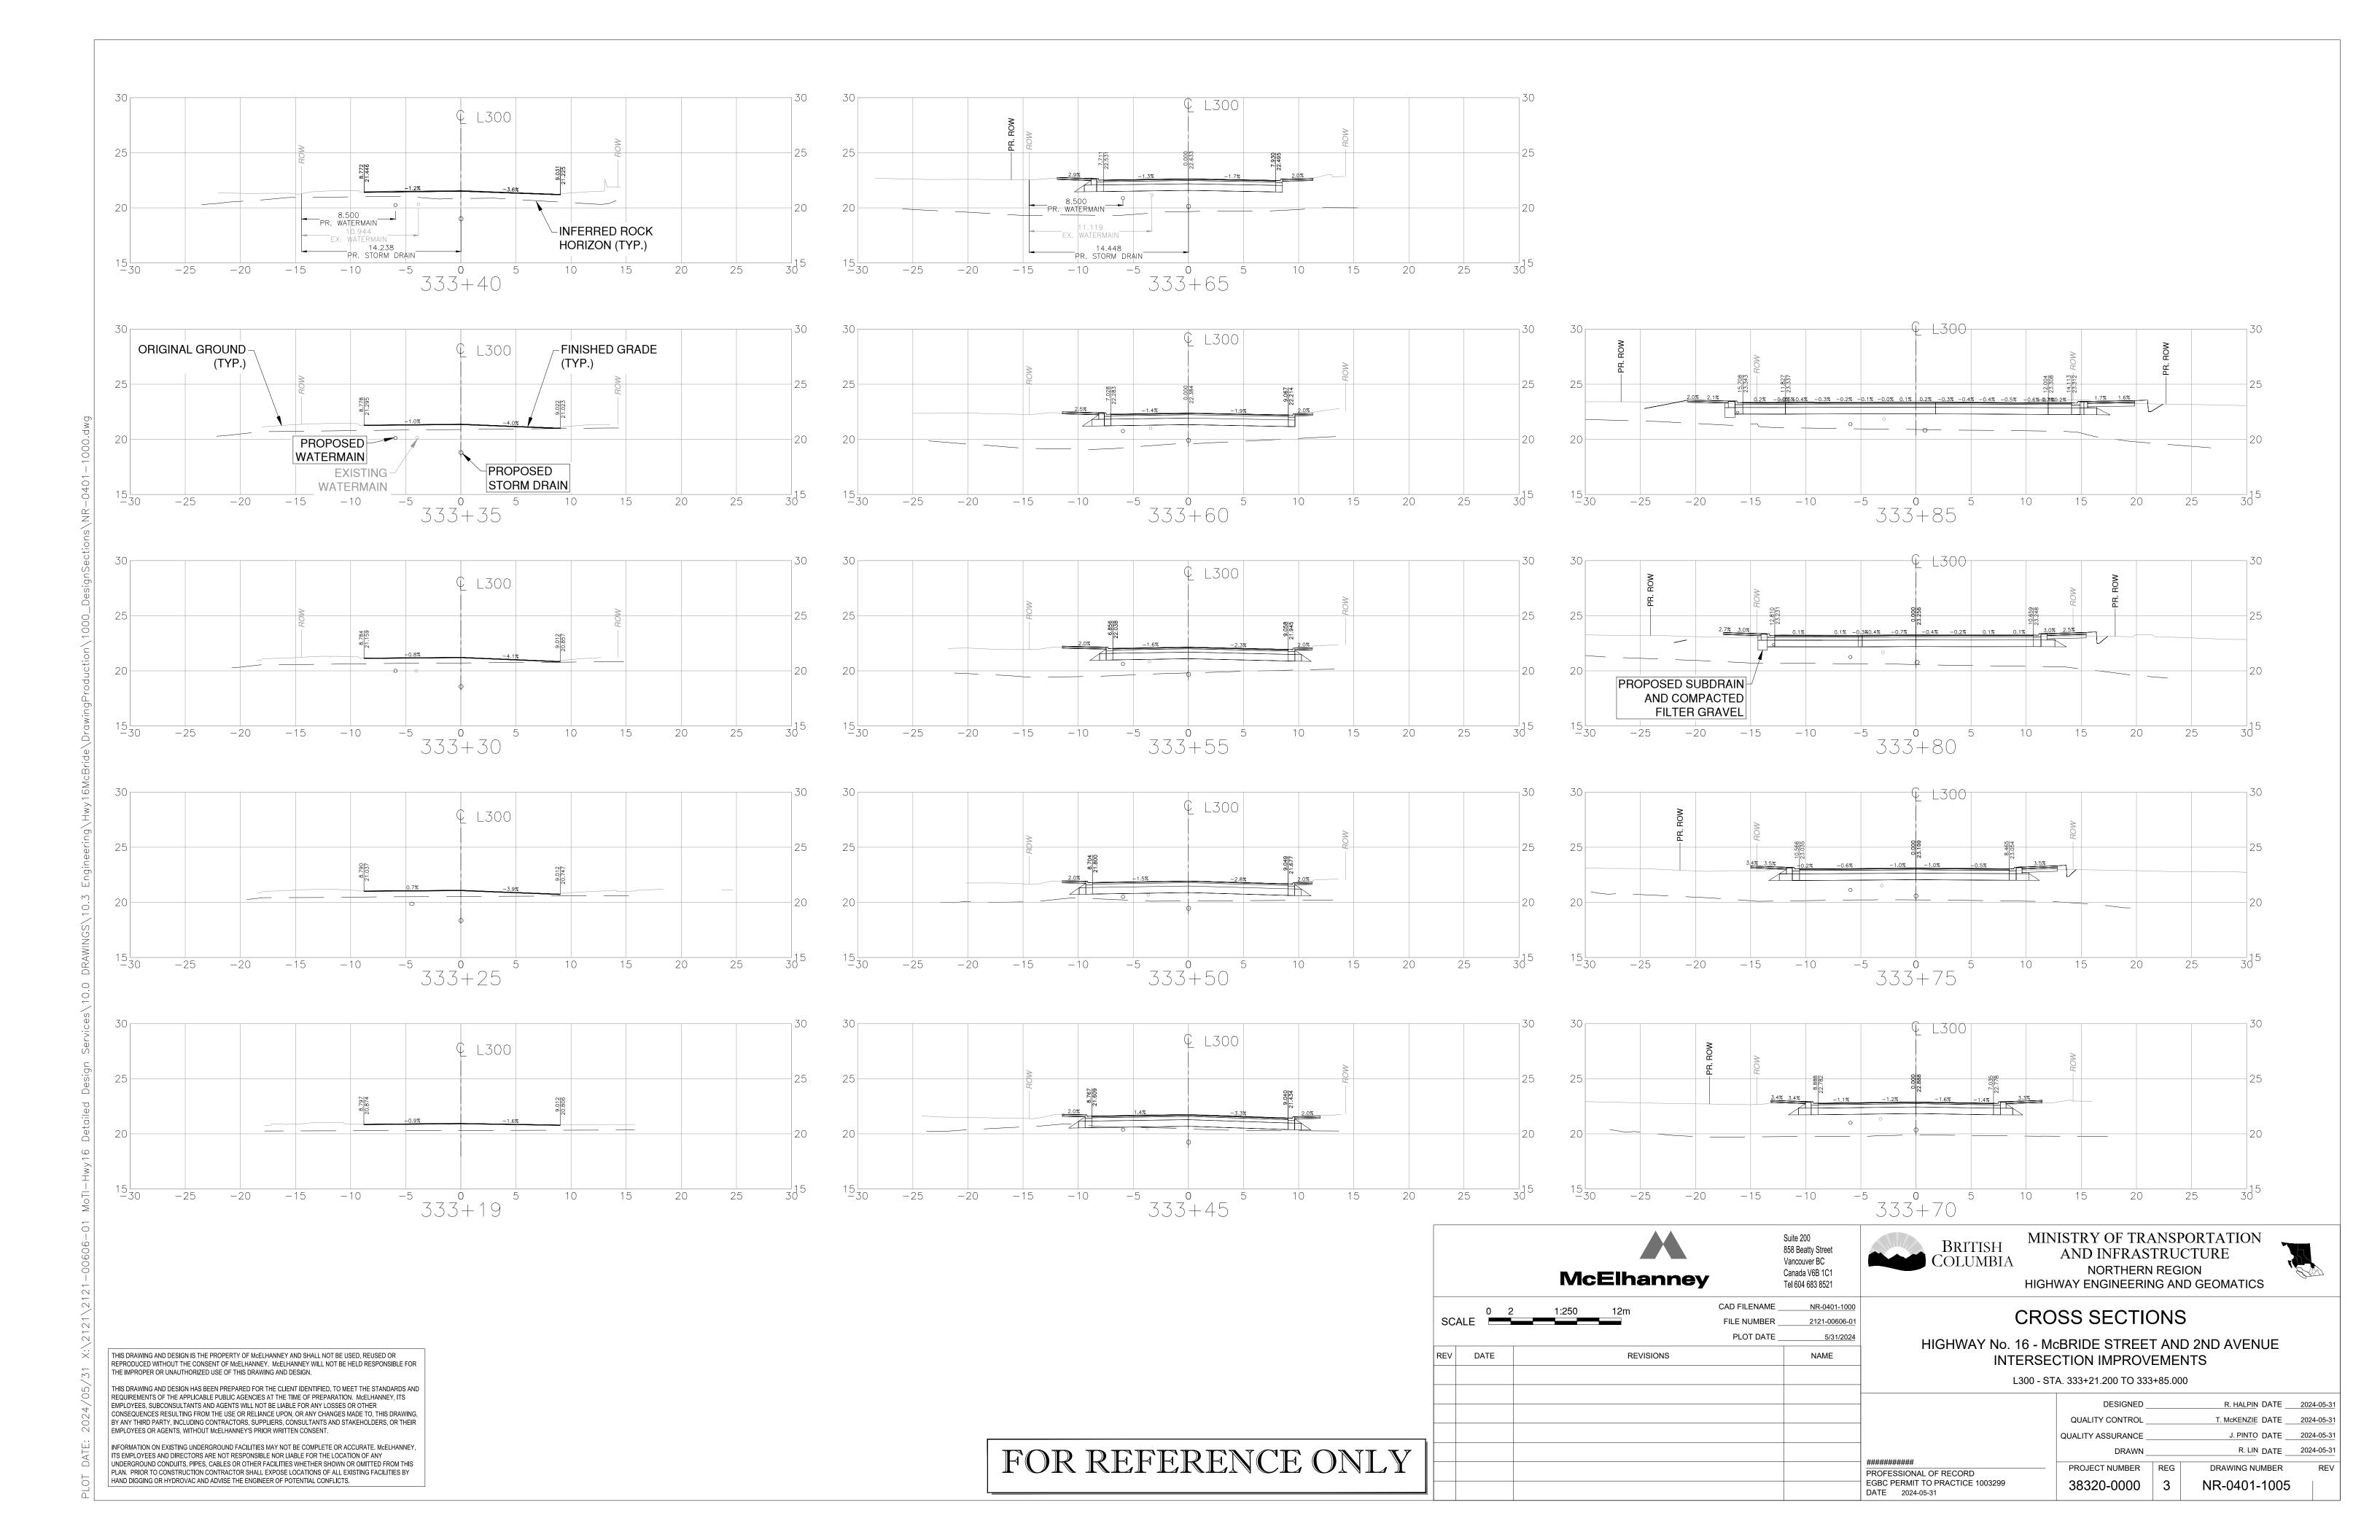

## CROSS SECTIONS

HIGHWAY No. 16 - McBRIDE STREET AND 2ND AVENUE INTERSECTION IMPROVEMENTS

L300 - STA. 333+90.000 TO 334+05.000

|                                                  | 1                   |     |                  |            |   |
|--------------------------------------------------|---------------------|-----|------------------|------------|---|
|                                                  | DESIGNED _          |     | R. HALPIN DATE   | 2024-05-31 |   |
|                                                  | QUALITY CONTROL _   |     | T. McKENZIE DATE | 2024-05-31 |   |
|                                                  | QUALITY ASSURANCE _ |     | J. PINTO DATE    | 2024-05-31 |   |
|                                                  | DRAWN_              |     | R. LIN DATE      | 2024-05-31 |   |
| ##########                                       |                     |     |                  |            | 1 |
| PROFESSIONAL OF RECORD                           | PROJECT NUMBER      | REG | DRAWING NUMBER   | REV        | 1 |
| EGBC PERMIT TO PRACTICE 1003299  DATE 2024-05-31 | 38320-0000          | 3   | NR-0401-1006     |            |   |
|                                                  |                     |     |                  |            |   |