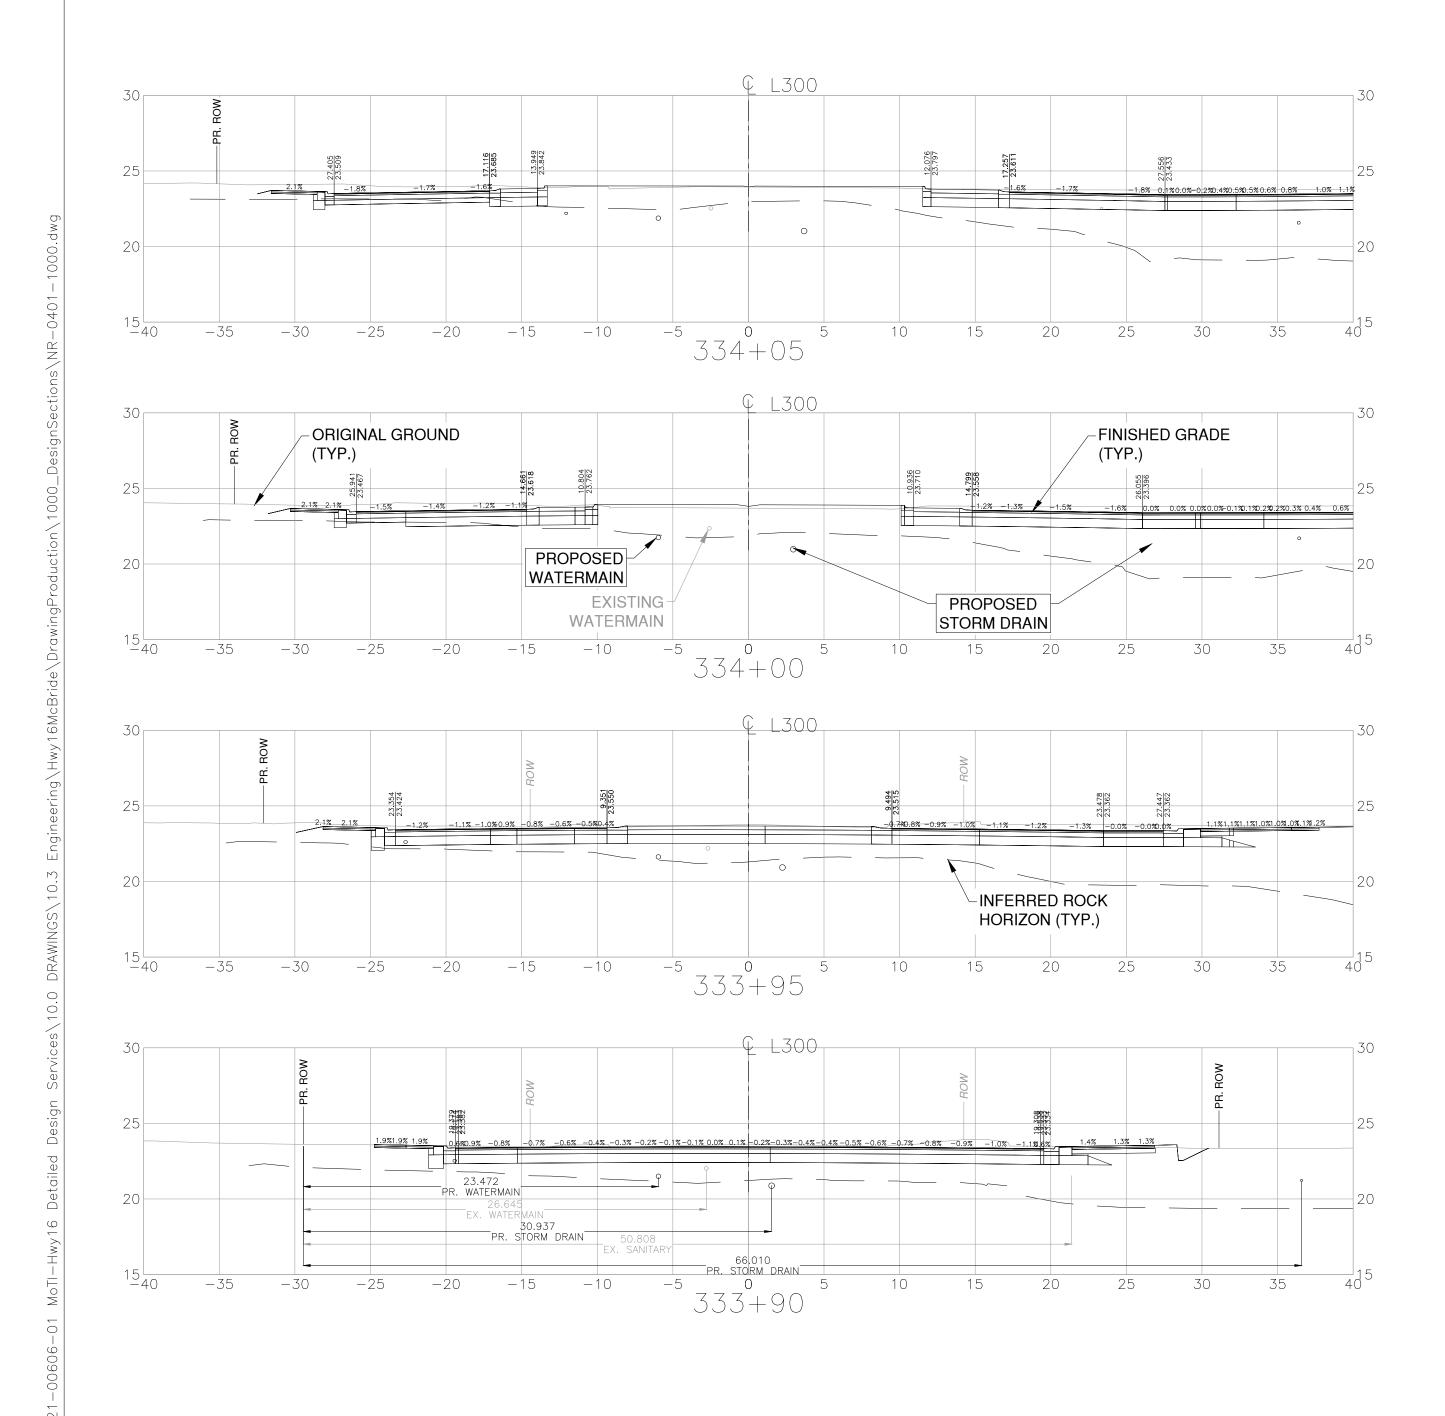

## CROSS SECTIONS

HIGHWAY No. 16 - McBRIDE STREET AND 2ND AVENUE INTERSECTION IMPROVEMENTS

L300 - STA. 333+90.000 TO 334+05.000

|                                                  | 1                   |     |                  |            |   |
|--------------------------------------------------|---------------------|-----|------------------|------------|---|
|                                                  | DESIGNED _          |     | R. HALPIN DATE   | 2024-05-31 |   |
|                                                  | QUALITY CONTROL _   |     | T. McKENZIE DATE | 2024-05-31 |   |
|                                                  | QUALITY ASSURANCE _ |     | J. PINTO DATE    | 2024-05-31 |   |
|                                                  | DRAWN_              |     | R. LIN DATE      | 2024-05-31 |   |
| ##########                                       |                     |     |                  |            | 1 |
| PROFESSIONAL OF RECORD                           | PROJECT NUMBER      | REG | DRAWING NUMBER   | REV        | 1 |
| EGBC PERMIT TO PRACTICE 1003299  DATE 2024-05-31 | 38320-0000          | 3   | NR-0401-1006     |            |   |
|                                                  |                     |     |                  |            |   |