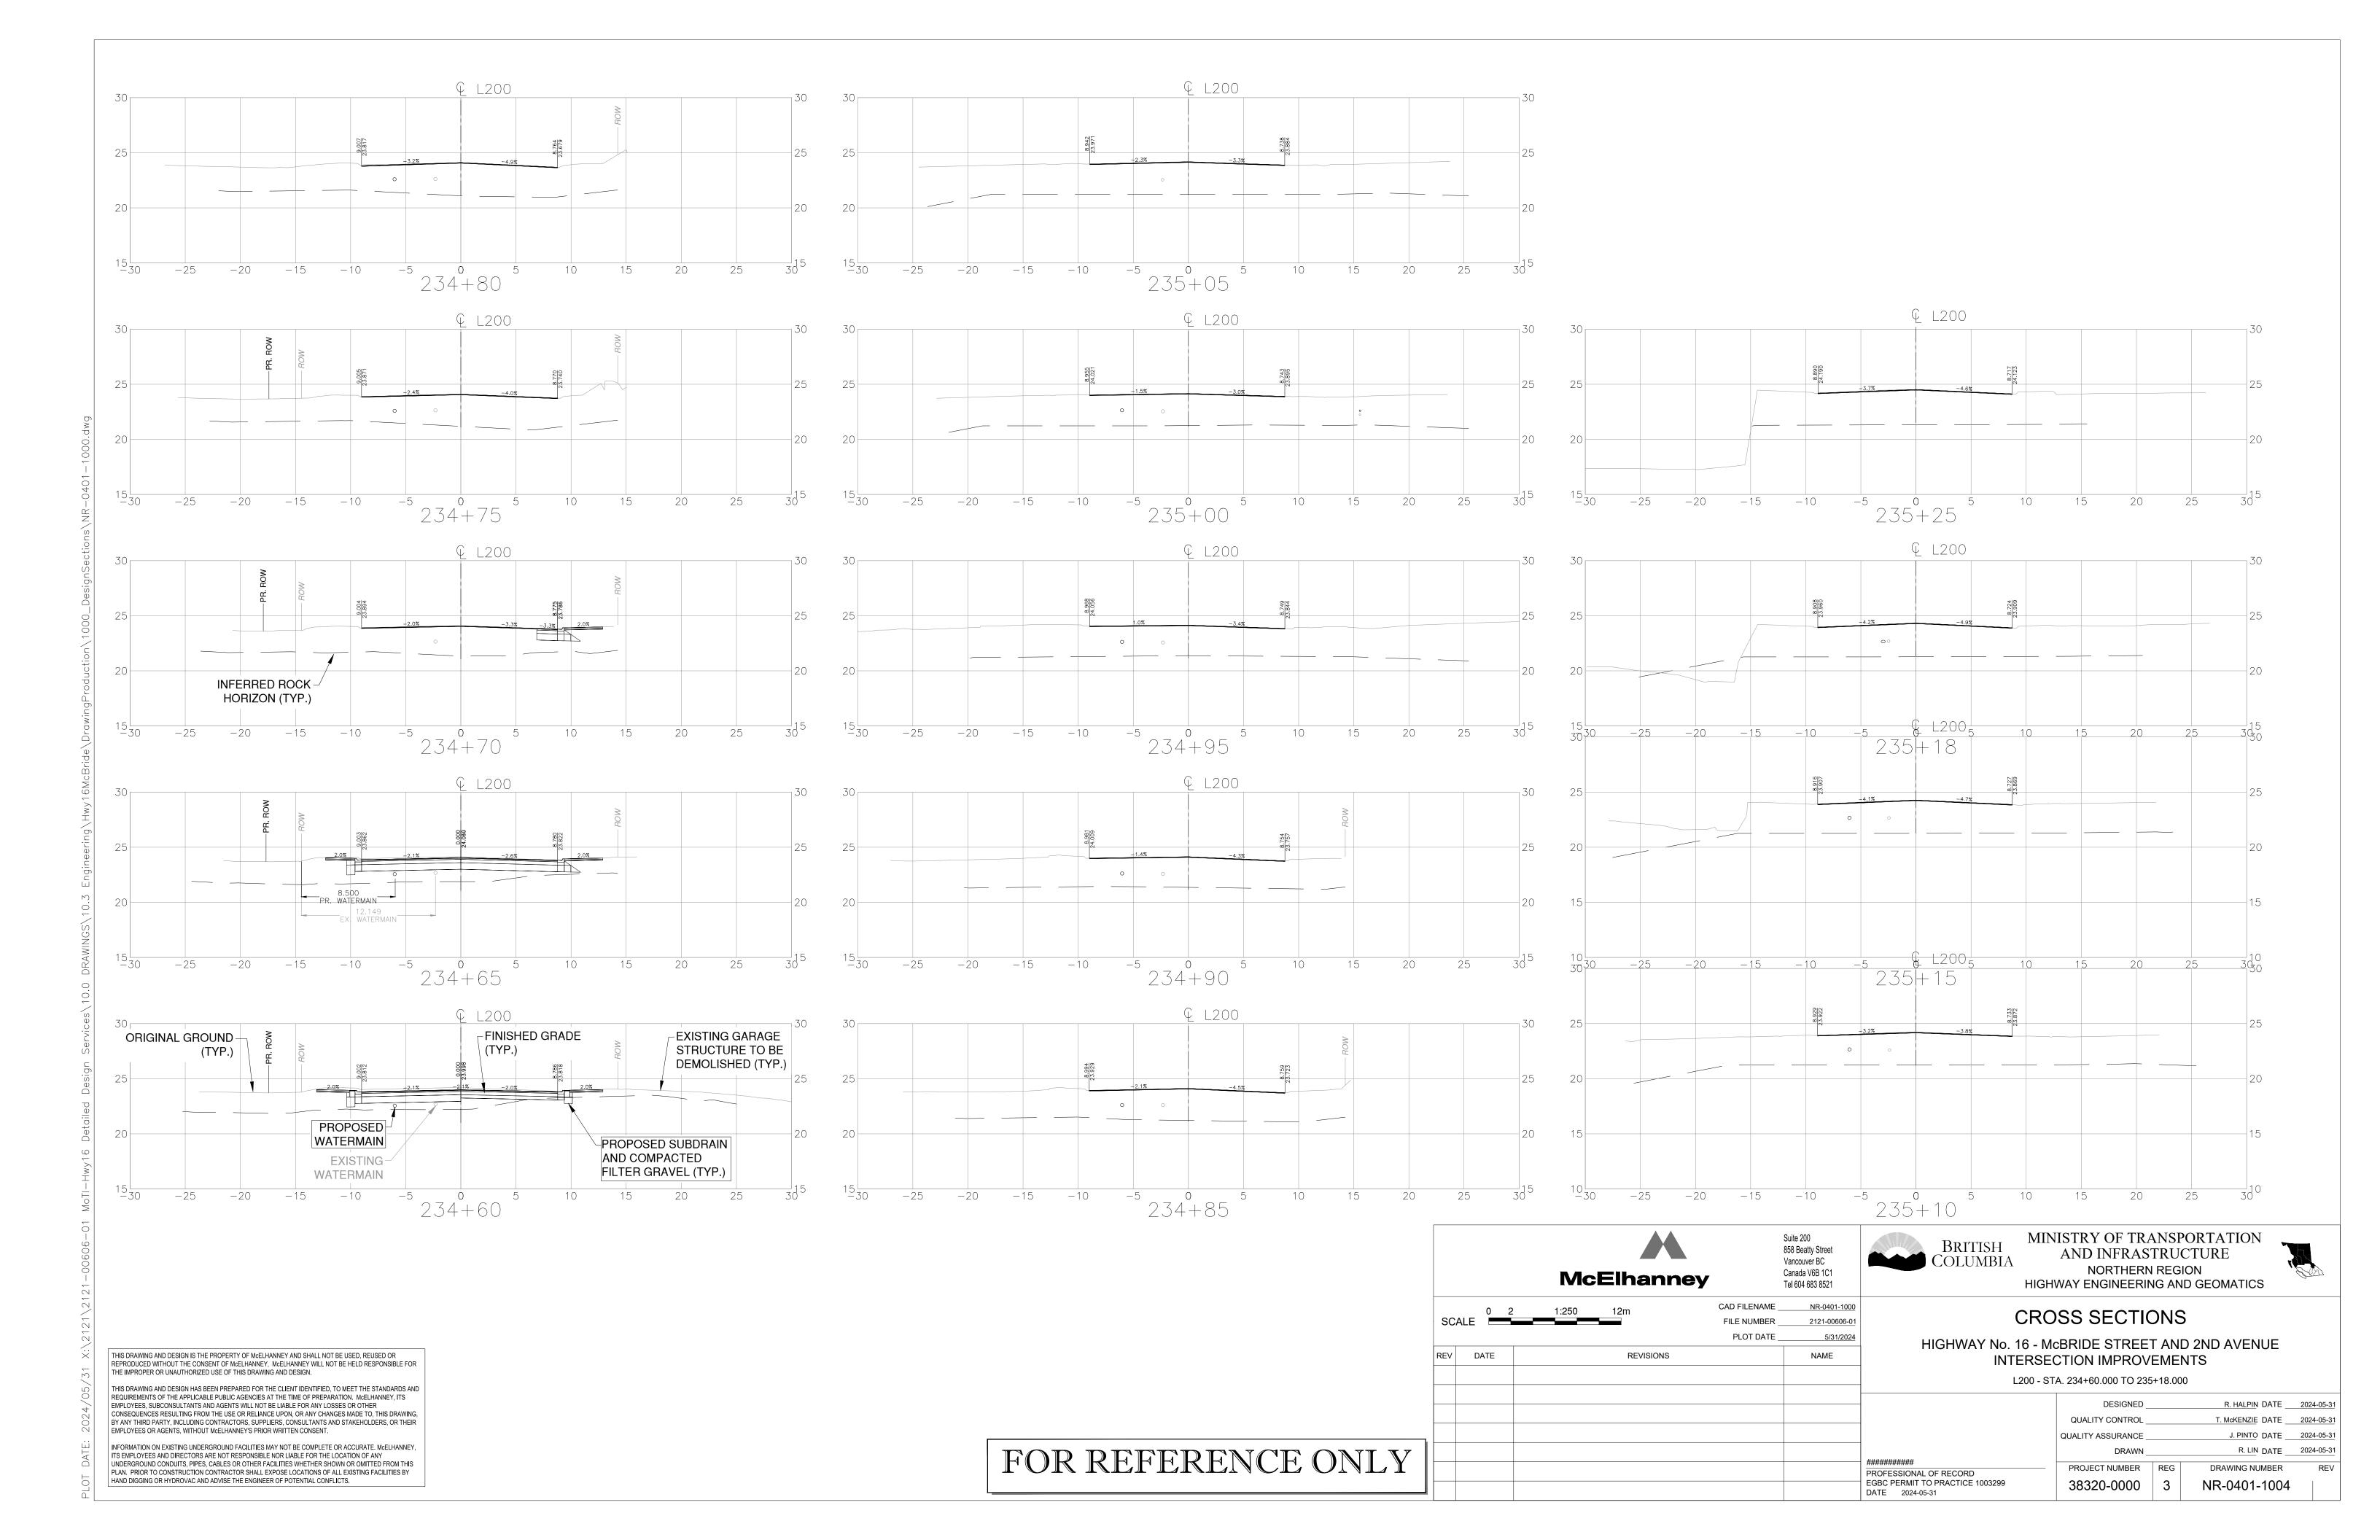

## CROSS SECTIONS

HIGHWAY No. 16 - McBRIDE STREET AND 2ND AVENUE INTERSECTION IMPROVEMENTS

L300 - STA. 333+90.000 TO 334+05.000

|                                                  | 1                   |     |                  |            |   |
|--------------------------------------------------|---------------------|-----|------------------|------------|---|
|                                                  | DESIGNED _          |     | R. HALPIN DATE   | 2024-05-31 |   |
|                                                  | QUALITY CONTROL _   |     | T. McKENZIE DATE | 2024-05-31 |   |
|                                                  | QUALITY ASSURANCE _ |     | J. PINTO DATE    | 2024-05-31 |   |
|                                                  | DRAWN_              |     | R. LIN DATE      | 2024-05-31 |   |
| ##########                                       |                     |     |                  |            | 1 |
| PROFESSIONAL OF RECORD                           | PROJECT NUMBER      | REG | DRAWING NUMBER   | REV        | 1 |
| EGBC PERMIT TO PRACTICE 1003299  DATE 2024-05-31 | 38320-0000          | 3   | NR-0401-1006     |            |   |
|                                                  |                     |     |                  |            |   |