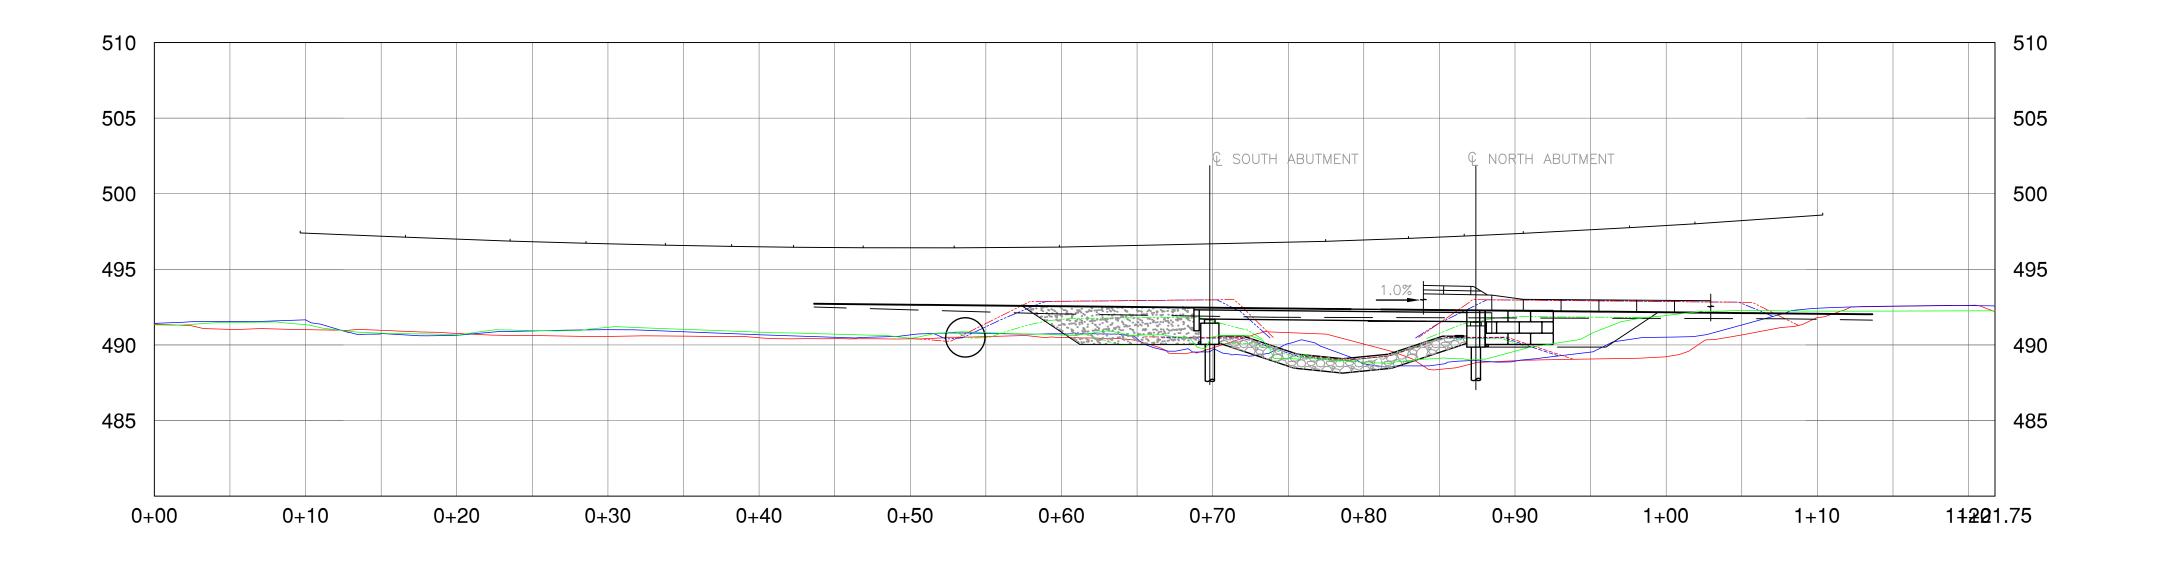

ALIGNMENT FOLLOWS POLE LINE 10m± EAST OF ROADWAY

| SCALE | 2 1:250 | 12m<br>REVISIONS | CAD FILENAME _<br>DATE _ | R3-363-701.DWG<br>2021-03-05<br>SIGNATURE | BRITISH<br>COLUMBIA     | MINISTRY OF TRANSPORTATION<br>AND INFRASTRUCTURE<br>NORTHERN REGION<br>HIGHWAY ENGINEERING AND GEOMATICS |                                                           | WIRE HEIGHT - SKETCH<br>HENRY ROAD - KATHLYN CREEK BRIDGE NO. 7067 |                                 |                                   |          |                                |  |
|-------|---------|------------------|--------------------------|-------------------------------------------|-------------------------|----------------------------------------------------------------------------------------------------------|-----------------------------------------------------------|--------------------------------------------------------------------|---------------------------------|-----------------------------------|----------|--------------------------------|--|
|       |         |                  |                          |                                           | SENIOR DESIGNER<br>DATE |                                                                                                          | DESIGNED<br>QUALITY CONTROL<br>QUALITY ASSURANCE<br>DRAWN | S.BOON  DATE  201    DATE      DATE      S.BOON  DATE              | <br>FILE NUMBER<br>2121-00695-0 | PROJECT NUMBER RE<br>38089-0000 3 | REG<br>3 | G DRAWING NUMBER<br>R3-364-SK4 |  |