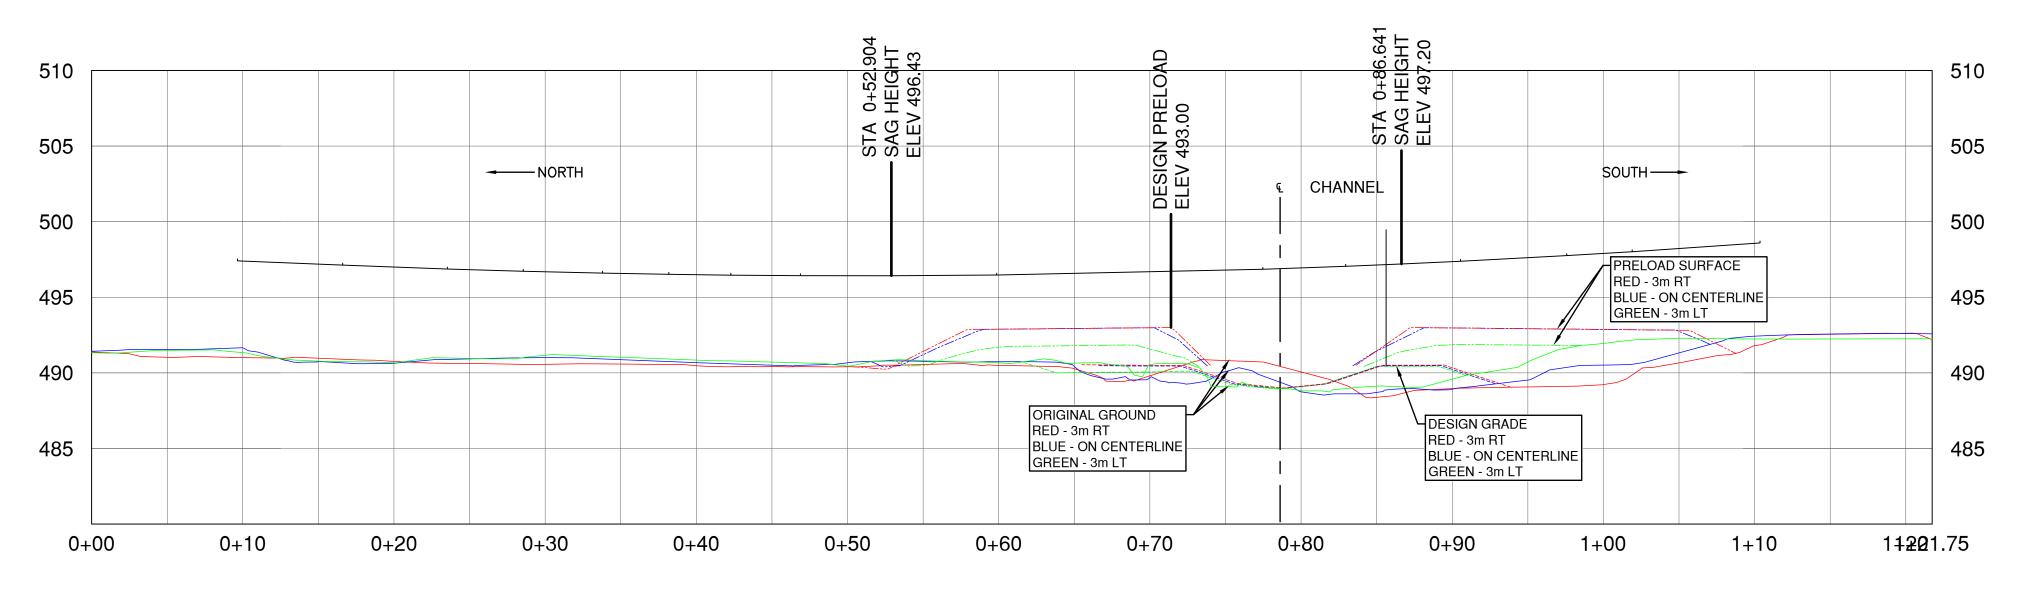

ALIGNMENT FOLLOWS POLE LINE 10m± EAST OF ROADWAY

| SCALE | 2 1:250 | 12m<br>REVISIONS | CAD FILENAME _<br>DATE _ | R3-363-701.DWG<br>2021-03-05<br>SIGNATURE | BRITISH<br>COLUMBIA     | MINISTRY OF TRANSPORTATION<br>AND INFRASTRUCTURE<br>NORTHERN REGION<br>HIGHWAY ENGINEERING AND GEOMATICS |                                                           | WIRE HEIGHT - SKETCH<br>HENRY ROAD - KATHLYN CREEK BRIDGE NO. 7067 |                                 |                                   |          |                                |  |
|-------|---------|------------------|--------------------------|-------------------------------------------|-------------------------|----------------------------------------------------------------------------------------------------------|-----------------------------------------------------------|--------------------------------------------------------------------|---------------------------------|-----------------------------------|----------|--------------------------------|--|
|       |         |                  |                          |                                           | SENIOR DESIGNER<br>DATE |                                                                                                          | DESIGNED<br>QUALITY CONTROL<br>QUALITY ASSURANCE<br>DRAWN | S.BOON  DATE  201    DATE      DATE      S.BOON  DATE              | <br>FILE NUMBER<br>2121-00695-0 | PROJECT NUMBER RE<br>38089-0000 3 | REG<br>3 | G DRAWING NUMBER<br>R3-364-SK4 |  |