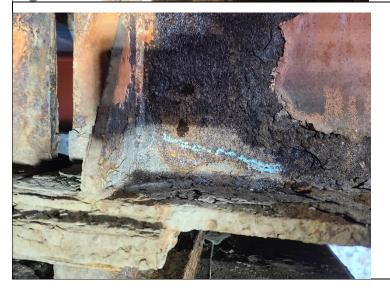

Stringer End Repair

Reference to Contract Drawing: 1522 - 106

Partial Depth Patch Bent Repair (Bent 5 shown)

Reference to Contract Drawing: 1522-112

Partial Depth Patch Bent Repair (Bent 11 shown)

Reference to Contract Drawing: 1522-112