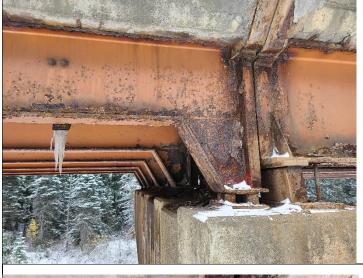

Stringer End Repair

Reference to Contract Drawing: 1522-104

Stringer End Repair

Reference to Contract Drawing: 1522-104

Stringer End Repair

Reference to Contract Drawing: 1522-105

Stringer End Repair

Reference to Contract Drawing: 1522-105

Stringer End Repair

Reference to Contract Drawing: 1522 - 106

Partial Depth Patch Bent Repair (Bent 5 shown)

Reference to Contract Drawing: 1522-112

Partial Depth Patch Bent Repair (Bent 11 shown)

Reference to Contract Drawing: 1522-112