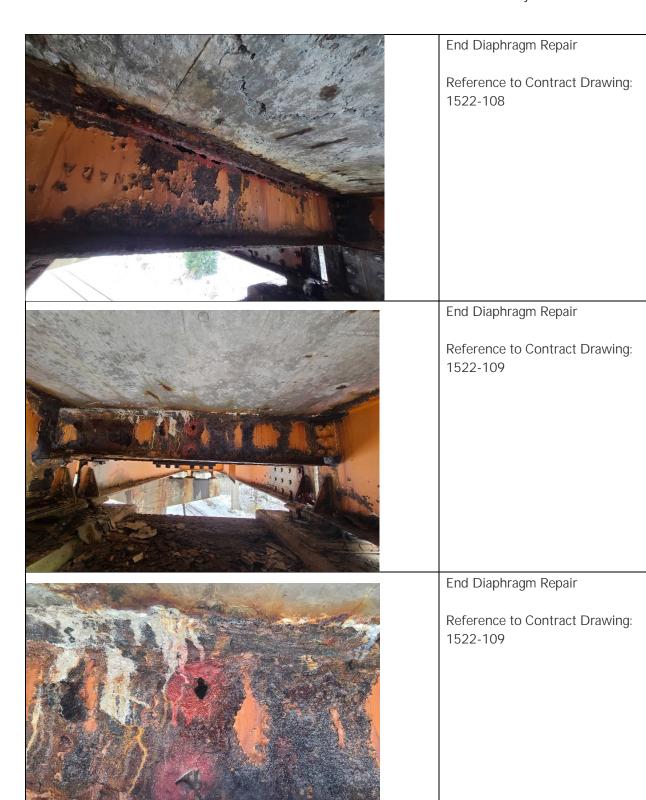

Stringer End Repair

Reference to Contract Drawing: 1522 - 106

Partial Depth Patch Bent Repair (Bent 5 shown)

Reference to Contract Drawing: 1522-112

Partial Depth Patch Bent Repair (Bent 11 shown)

Reference to Contract Drawing: 1522-112