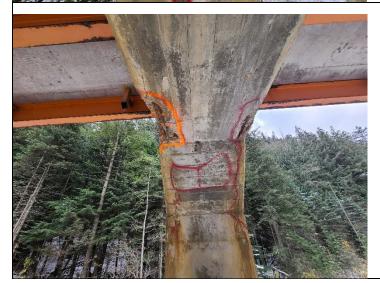

Stringer End Repair

Reference to Contract Drawing: 1522 - 106

Partial Depth Patch Bent Repair (Bent 5 shown)

Reference to Contract Drawing: 1522-112

Partial Depth Patch Bent Repair (Bent 11 shown)

Reference to Contract Drawing: 1522-112

Partial Depth Patch Bent Repair (Bent 11 shown)

Reference to Contract Drawing: 1522-112