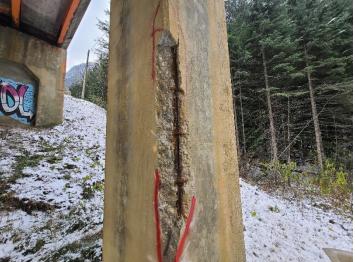

Stringer End Repair

Reference to Contract Drawing: 1522 - 106

Partial Depth Patch Bent Repair (Bent 5 shown)

Reference to Contract Drawing: 1522-112

Partial Depth Patch Bent Repair (Bent 11 shown)

Reference to Contract Drawing: 1522-112

Partial Depth Patch Bent Repair (Bent 11 shown)

Reference to Contract Drawing: 1522-112