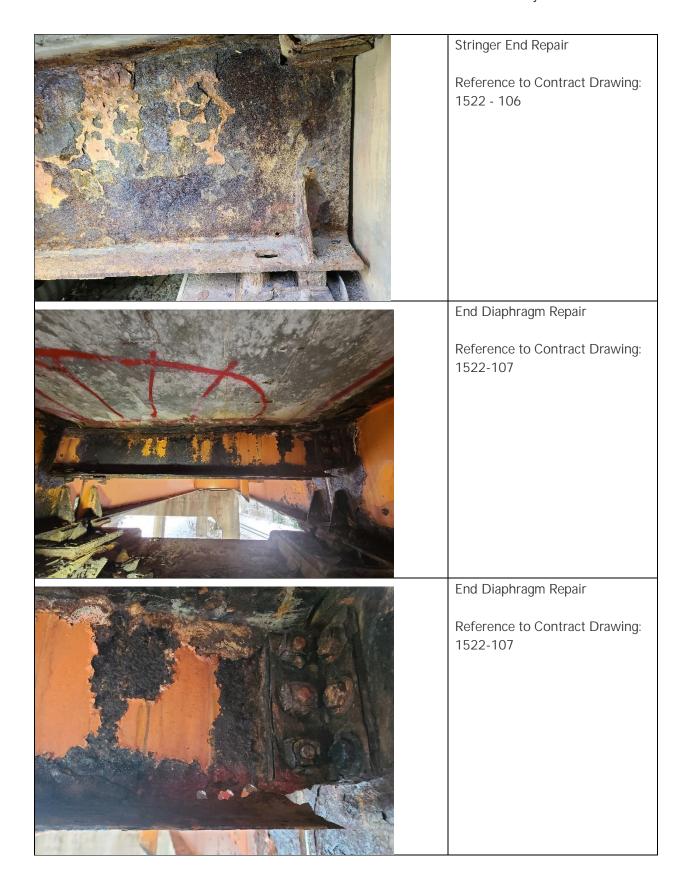

Stringer End Repair

Reference to Contract Drawing: 1522 - 106

Partial Depth Patch Bent Repair (Bent 5 shown)

Reference to Contract Drawing: 1522-112

Partial Depth Patch Bent Repair (Bent 11 shown)

Reference to Contract Drawing: 1522-112