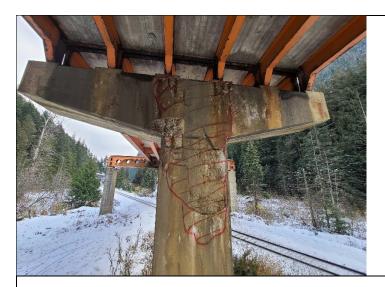

Stringer End Repair

Reference to Contract Drawing: 1522 - 106

Partial Depth Patch Bent Repair (Bent 5 shown)

Reference to Contract Drawing: 1522-112

Partial Depth Patch Bent Repair (Bent 11 shown)

Reference to Contract Drawing: 1522-112

Partial Depth Patch Bent Repair (Bent 11 shown)

Reference to Contract Drawing: 1522-112