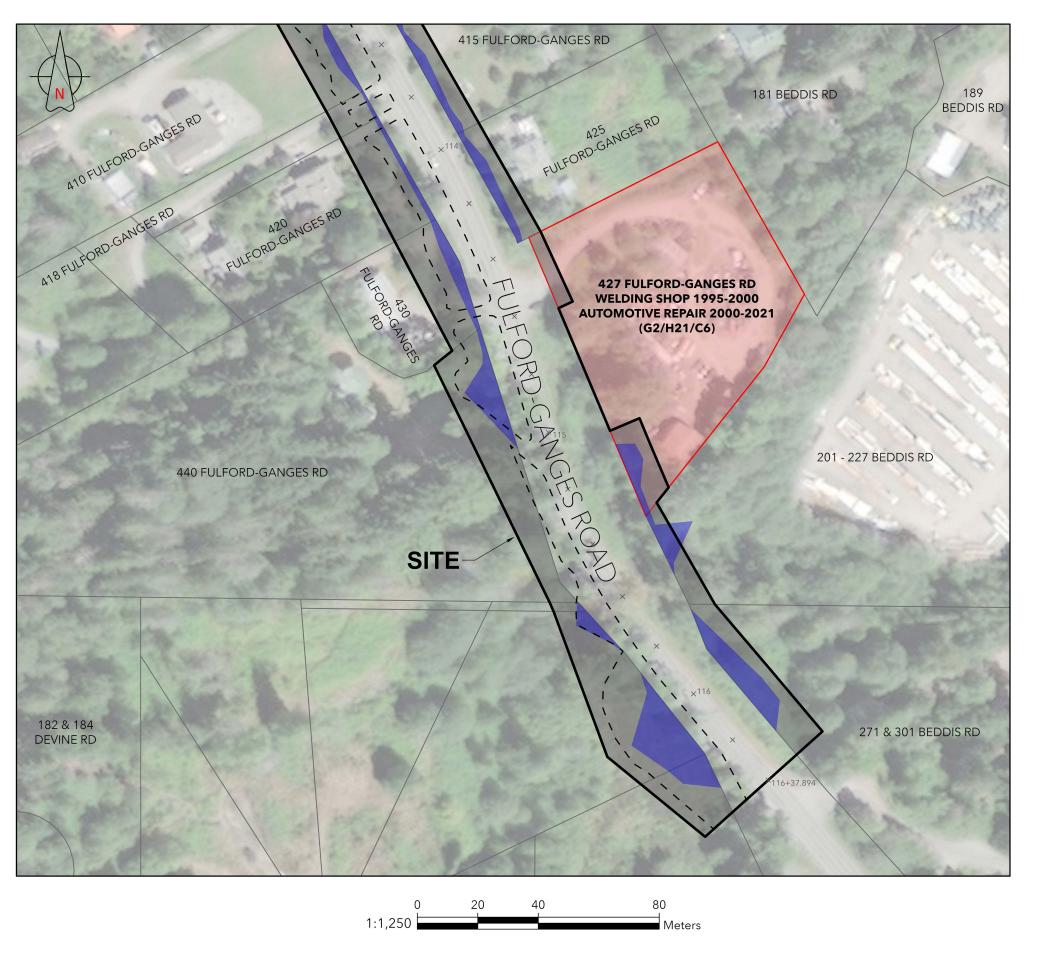

#### 3 PROJECT LOCATION & PROPERTY AQUISITIONS

The Project consists of the following proposed improvements:

- Acquiring property to the east and west side of Fulford-Ganges Road.
- Widening the paved surface on the east and west side of the Road.

The Project will include an expansion of the existing Road Right-of-Way (ROW), resulting in acquisition of portions of several parcels. Acquisitions based on the 70% Detailed Design drawings are shown in grey on the attached Figures. The Property Acquisitions Plan – Option 1 drawings present an alternative curb-and-gutter design, resulting in reduced acquisition areas, which are shown in purple on the attached Figures.

#### 4 RESULTS

The following table summarizes the Step A Project Screening results:

| Island Trust Mapping Tool               | Properties immediately adjacent to the Site are primarily zoned for Residential (R), General Employment (GE), Commercial (C) and Agriculture (A) uses                                                                                                                                                                                                      |
|-----------------------------------------|------------------------------------------------------------------------------------------------------------------------------------------------------------------------------------------------------------------------------------------------------------------------------------------------------------------------------------------------------------|
| CER Interactive Pipeline<br>Map         | No pipeline or natural gas lines identified within the Site.                                                                                                                                                                                                                                                                                               |
|                                         | Identified a mix of commercial, residential and undeveloped / forested lands on the properties surrounding the Site. Schedule 2 activities were observed or suspected at the following properties:                                                                                                                                                         |
|                                         | 111 Drake Road was occupied by Salt Spring Small Engine Repair (E1 – appliance, equipment or engine maintenance, repair, reconditioning, cleaning or salvage). This operation coincides with a proposed acquisition area and cut area.                                                                                                                     |
| Site Visit                              | <b>249 &amp; 251 Fulford-Ganges Road</b> was vacant, however according to the Island Trust a metal recycling operation occurred on the site (C4 – <i>metal salvage operations</i> ). This operation coincides with a proposed acquisition area and fill area.                                                                                              |
|                                         | <b>427 Fulford-Ganges Road</b> was under development, however past activities at the site include welding shop & auto repair (C6 – <i>welding</i> or machine shops, G2 – <i>automotive, truck, bus, subway or other motor vehicle maintenance, repair, salvage or wrecking</i> ). This operation coincides with proposed acquisition areas and fill areas. |
| Historical Aerial<br>Photographs        | Historical aerial photographs were reviewed for the Site from circa 1940 to present. No Schedule 2 Activities were identified solely through historical aerial photograph review.                                                                                                                                                                          |
| BC Site Registry Search                 | Our search of the BC Online Site Registry identified no sites within the boundaries of, or adjacent to, the Site.                                                                                                                                                                                                                                          |
| Federal Contaminated<br>Sites Inventory | Our search did not identify any records within 1 km of the Site.                                                                                                                                                                                                                                                                                           |