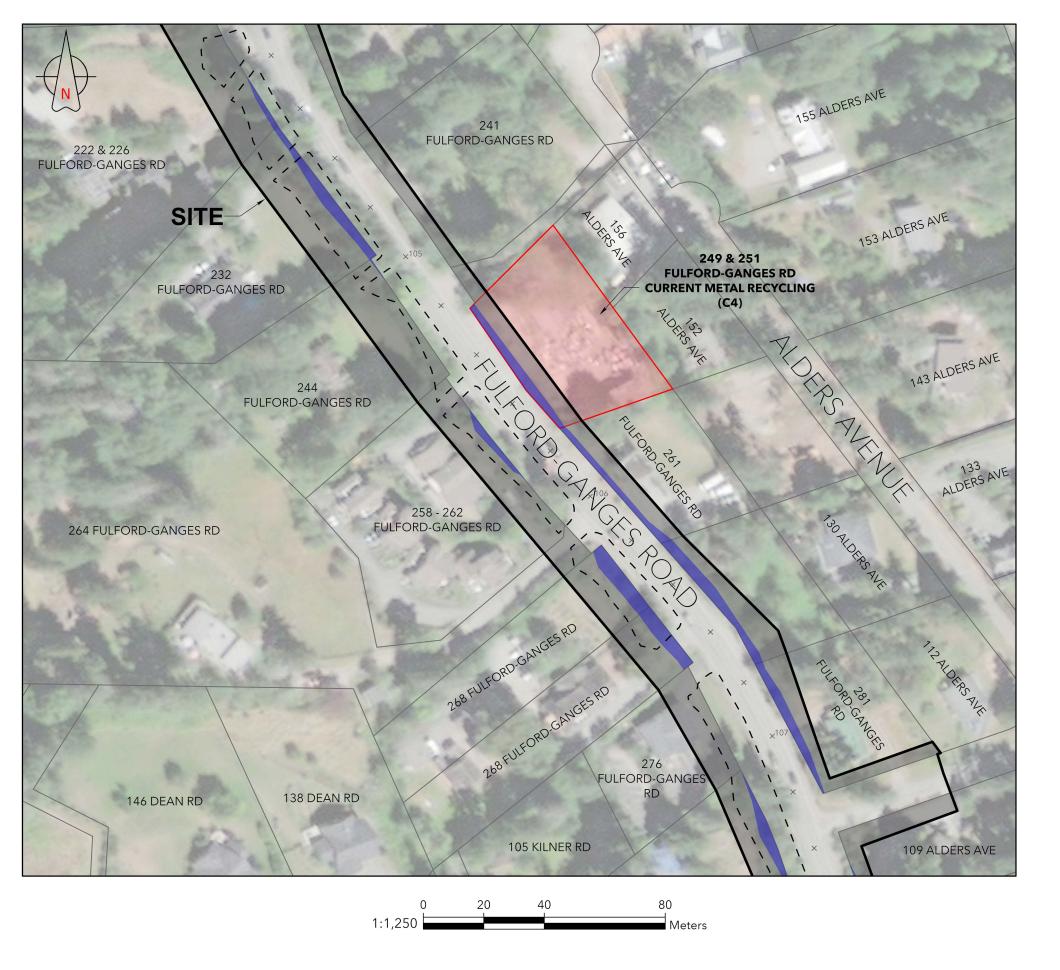

#### 4 RESULTS

The following table summarizes the Step A Project Screening results:

| Island Trust Mapping Tool               | Properties immediately adjacent to the Site are primarily zoned for Residential (R), General Employment (GE), Commercial (C) and Agriculture (A) uses                                                                                                                                                                                                      |
|-----------------------------------------|------------------------------------------------------------------------------------------------------------------------------------------------------------------------------------------------------------------------------------------------------------------------------------------------------------------------------------------------------------|
| CER Interactive Pipeline<br>Map         | No pipeline or natural gas lines identified within the Site.                                                                                                                                                                                                                                                                                               |
|                                         | Identified a mix of commercial, residential and undeveloped / forested lands on the properties surrounding the Site. Schedule 2 activities were observed or suspected at the following properties:                                                                                                                                                         |
|                                         | 111 Drake Road was occupied by Salt Spring Small Engine Repair (E1 – appliance, equipment or engine maintenance, repair, reconditioning, cleaning or salvage). This operation coincides with a proposed acquisition area and cut area.                                                                                                                     |
| Site Visit                              | <b>249 &amp; 251 Fulford-Ganges Road</b> was vacant, however according to the Island Trust a metal recycling operation occurred on the site (C4 – <i>metal salvage operations</i> ). This operation coincides with a proposed acquisition area and fill area.                                                                                              |
|                                         | <b>427 Fulford-Ganges Road</b> was under development, however past activities at the site include welding shop & auto repair (C6 – <i>welding</i> or machine shops, G2 – <i>automotive, truck, bus, subway or other motor vehicle maintenance, repair, salvage or wrecking</i> ). This operation coincides with proposed acquisition areas and fill areas. |
| Historical Aerial<br>Photographs        | Historical aerial photographs were reviewed for the Site from circa 1940 to present. No Schedule 2 Activities were identified solely through historical aerial photograph review.                                                                                                                                                                          |
| BC Site Registry Search                 | Our search of the BC Online Site Registry identified no sites within the boundaries of, or adjacent to, the Site.                                                                                                                                                                                                                                          |
| Federal Contaminated<br>Sites Inventory | Our search did not identify any records within 1 km of the Site.                                                                                                                                                                                                                                                                                           |

According to our review of the Project design drawings, no cutting is proposed where other Schedule 2 activities were identified (249 & 251 Fulford-Ganges Road and 427 Fulford-Ganges Road). As such, Step B Soil Characterization work is not recommended at those locations.