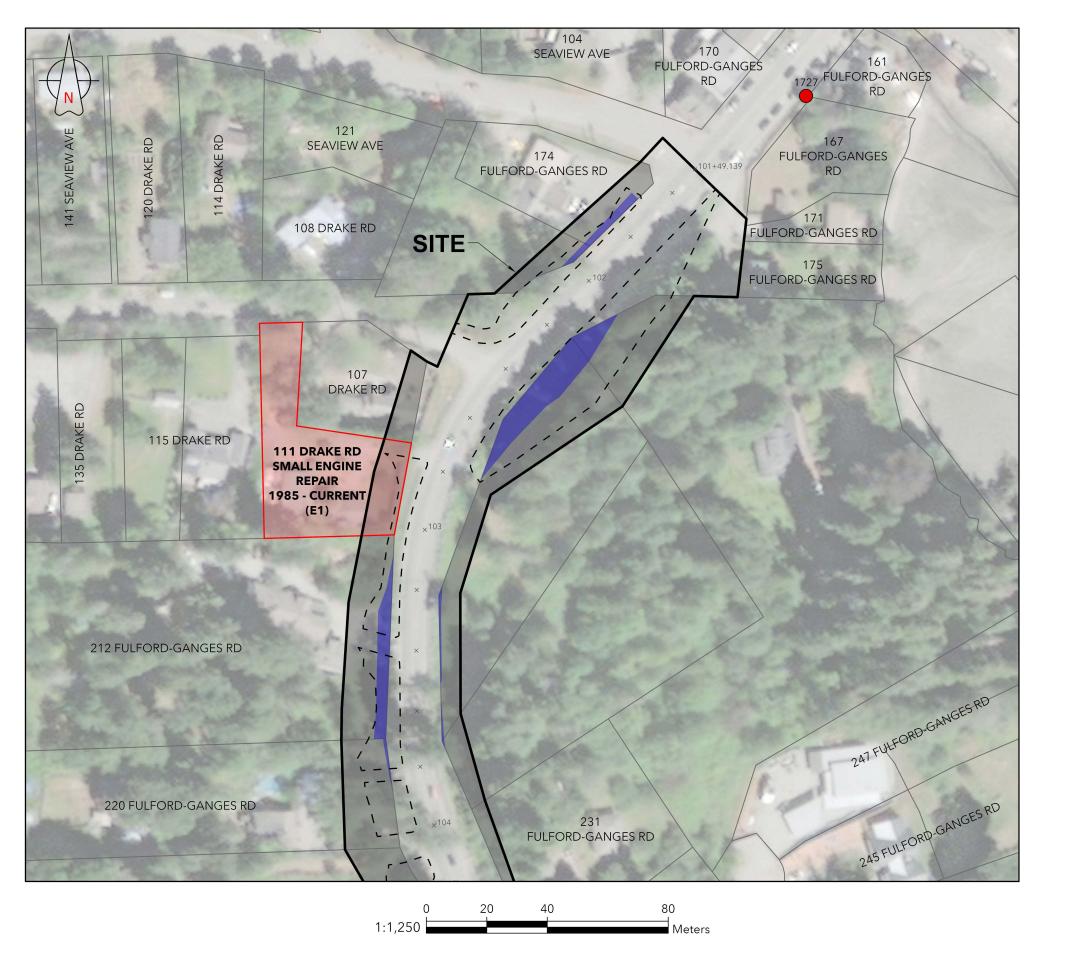

#### 4 RESULTS

The following table summarizes the Step A Project Screening results:

| Island Trust Mapping Tool               | Properties immediately adjacent to the Site are primarily zoned for Residential (R), General Employment (GE), Commercial (C) and Agriculture (A) uses                                                                                                                                                                                                      |
|-----------------------------------------|------------------------------------------------------------------------------------------------------------------------------------------------------------------------------------------------------------------------------------------------------------------------------------------------------------------------------------------------------------|
| CER Interactive Pipeline<br>Map         | No pipeline or natural gas lines identified within the Site.                                                                                                                                                                                                                                                                                               |
|                                         | Identified a mix of commercial, residential and undeveloped / forested lands on the properties surrounding the Site. Schedule 2 activities were observed or suspected at the following properties:                                                                                                                                                         |
|                                         | 111 Drake Road was occupied by Salt Spring Small Engine Repair (E1 – appliance, equipment or engine maintenance, repair, reconditioning, cleaning or salvage). This operation coincides with a proposed acquisition area and cut area.                                                                                                                     |
| Site Visit                              | <b>249 &amp; 251 Fulford-Ganges Road</b> was vacant, however according to the Island Trust a metal recycling operation occurred on the site (C4 – <i>metal salvage operations</i> ). This operation coincides with a proposed acquisition area and fill area.                                                                                              |
|                                         | <b>427 Fulford-Ganges Road</b> was under development, however past activities at the site include welding shop & auto repair (C6 – <i>welding</i> or machine shops, G2 – <i>automotive, truck, bus, subway or other motor vehicle maintenance, repair, salvage or wrecking</i> ). This operation coincides with proposed acquisition areas and fill areas. |
| Historical Aerial<br>Photographs        | Historical aerial photographs were reviewed for the Site from circa 1940 to present. No Schedule 2 Activities were identified solely through historical aerial photograph review.                                                                                                                                                                          |
| BC Site Registry Search                 | Our search of the BC Online Site Registry identified no sites within the boundaries of, or adjacent to, the Site.                                                                                                                                                                                                                                          |
| Federal Contaminated<br>Sites Inventory | Our search did not identify any records within 1 km of the Site.                                                                                                                                                                                                                                                                                           |

Step B Soil Characterization work is recommended within the proposed cut areas at 111 Drake Road (Salt Spring Small Engine Repair). Any soil removed from this location during construction should be characterized under the direction of a Qualified Environmental Professional (QEP) such as Active Earth to ensure compliance with the BC Environmental Management Act (SBC 2003) and associated Contaminated Sites Regulation (CSR) and Hazardous Waste Regulation (HWR).