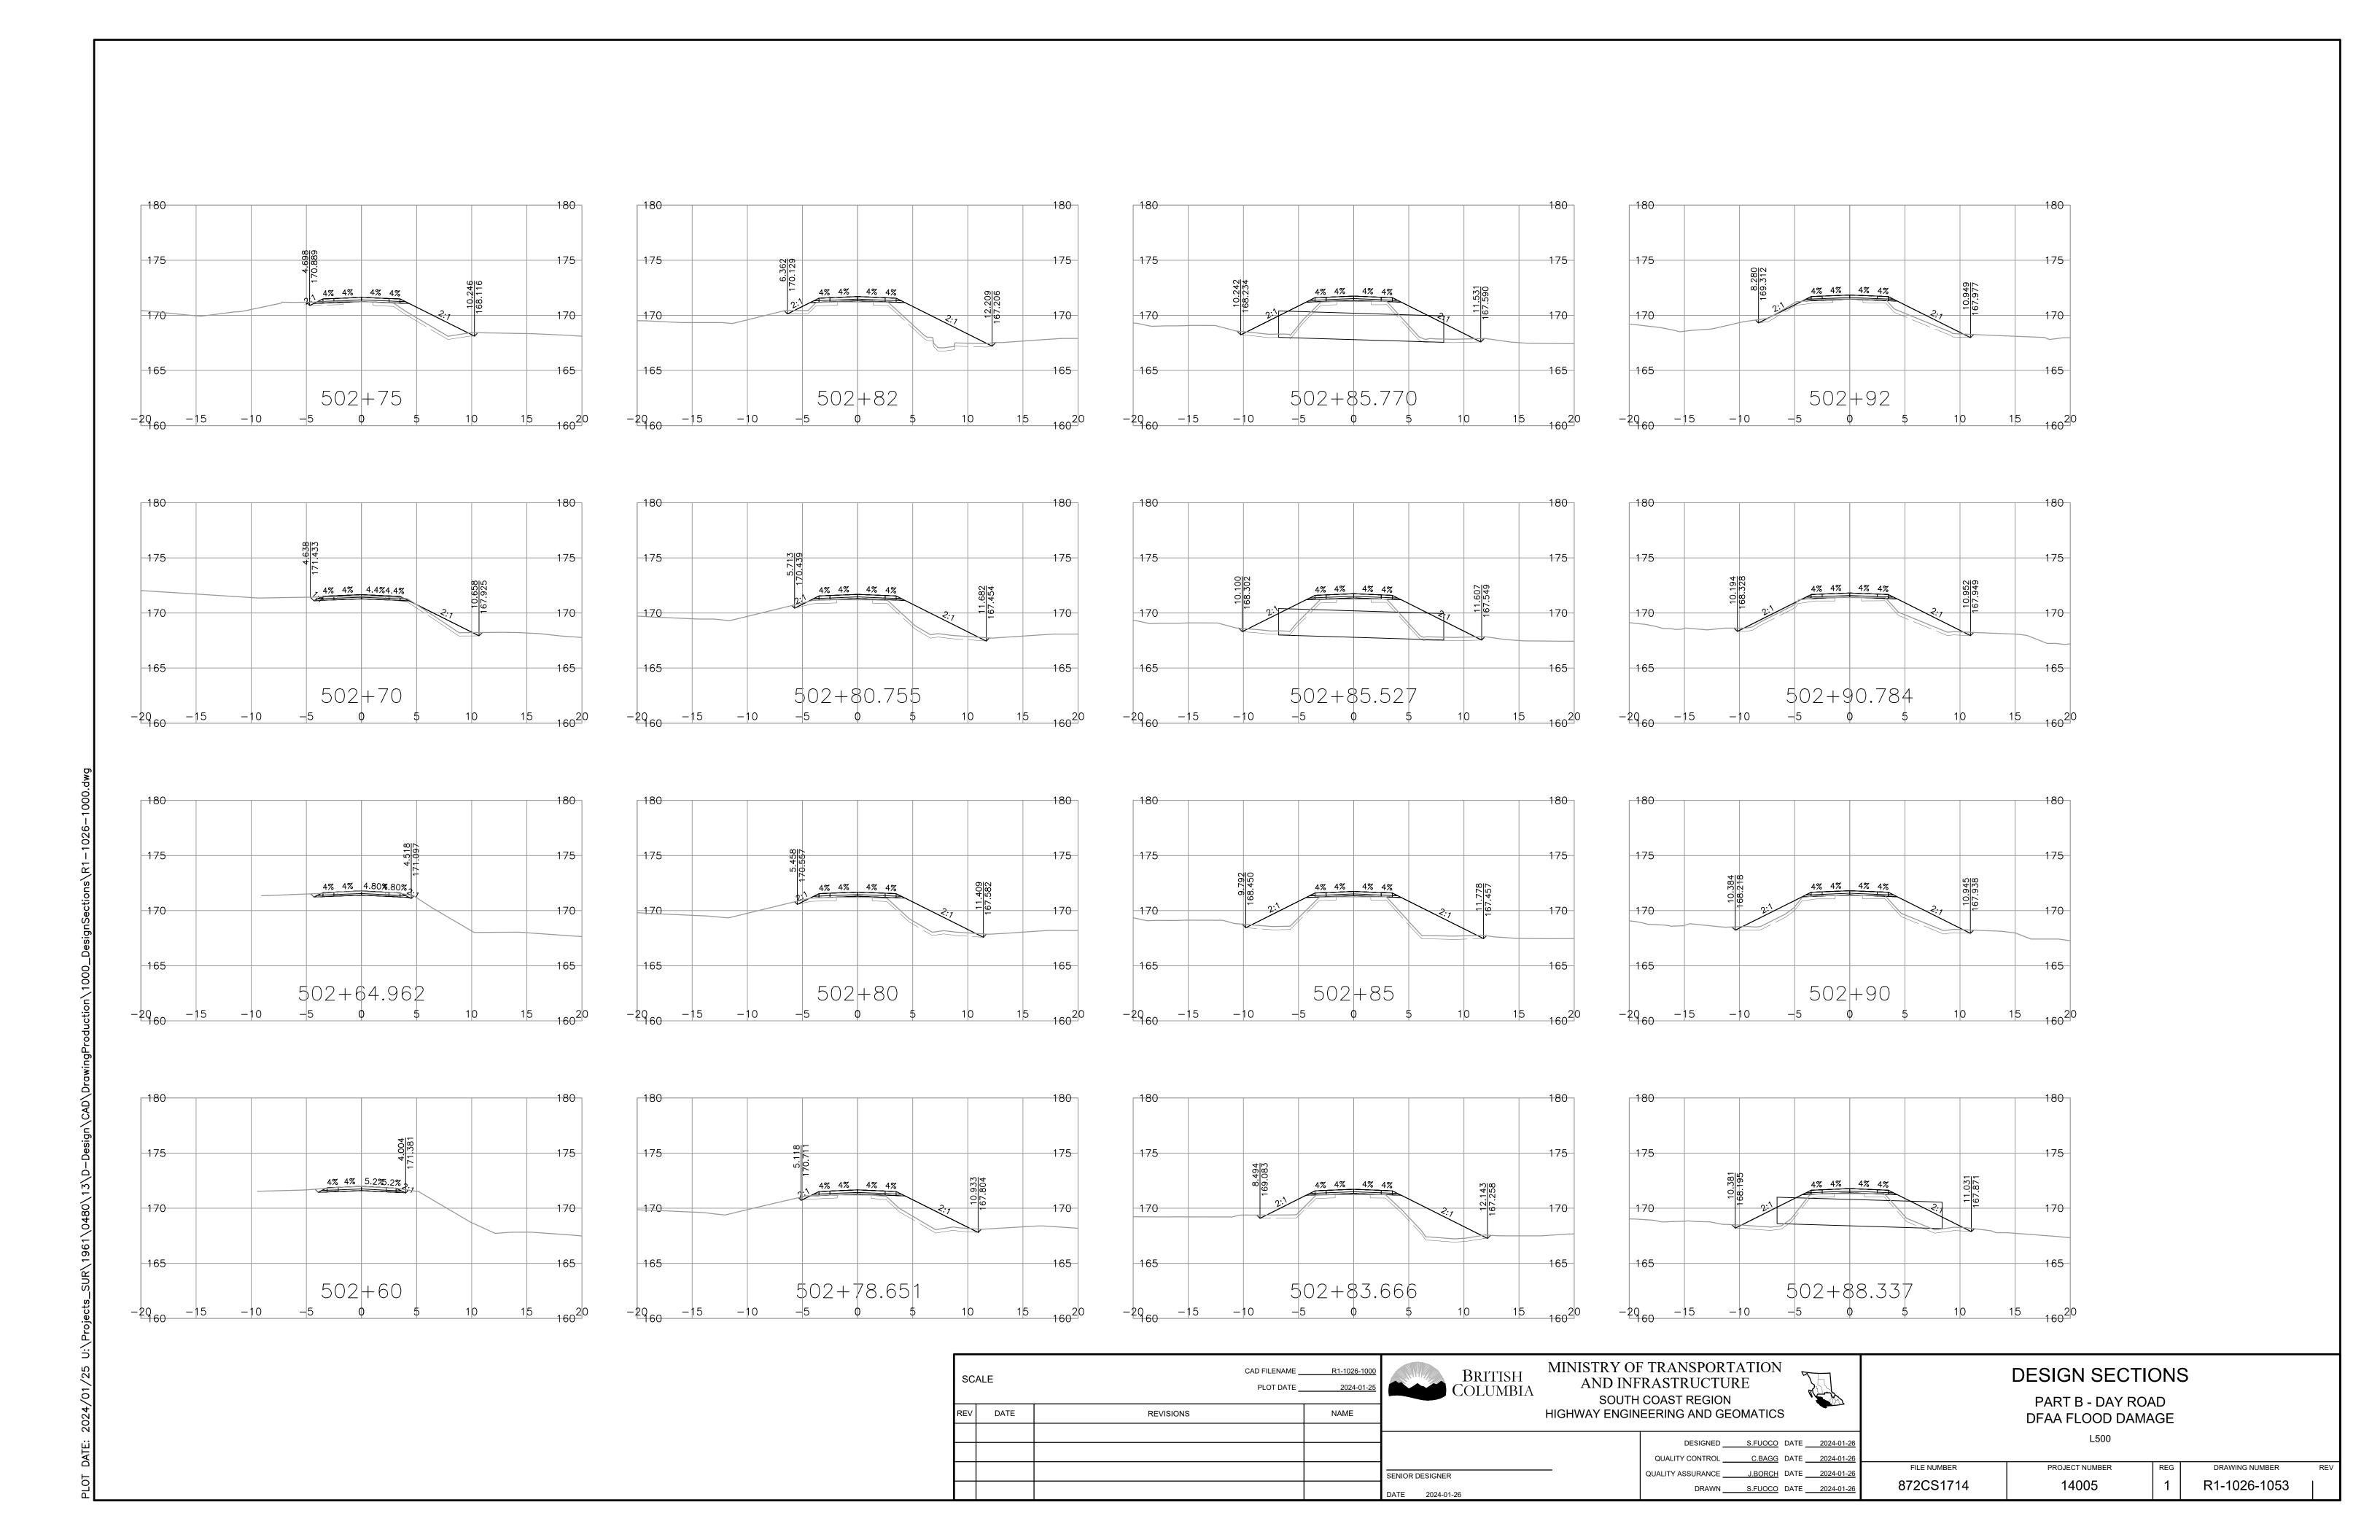

## DAY ROAD DFAA FLOOD DAMAGE

DESIGN SECTIONS

**ISSUED FOR** 90% DESIGN 2024-01-26 urbansystems.ca

R1-1026-1050

| SCALE |      | CAD FILENAME<br>PLOT DATE | R1-1026-1000<br>2024-01-25 |           |
|-------|------|---------------------------|----------------------------|-----------|
| REV   | DATE | REVISIONS                 | NAME                       |           |
|       |      |                           |                            |           |
|       |      |                           |                            |           |
|       |      |                           |                            | SENIOR DE |

DESIGNED S.FUOCO DATE 2024-01-26

QUALITY CONTROL <u>C.BAGG</u> DATE <u>2024-01-26</u>

DRAWN S.FUOCO DATE 2024-01-26

QUALITY ASSURANCE J.BORCH DATE 2024-01-26

**DESIGN SECTIONS** PART B - DAY ROAD DFAA FLOOD DAMAGE

L500

FILE NUMBER PROJECT NUMBER DRAWING NUMBER 872CS1714 14005 R1-1026-1052

DESIGN SECTIONS

PART B - DAY ROAD
DFAA FLOOD DAMAGE
D50

PROJECT NUMBER REG DRAWING NUMBER RE

 FILE NUMBER
 PROJECT NUMBER
 REG
 DRAWING NUMBER