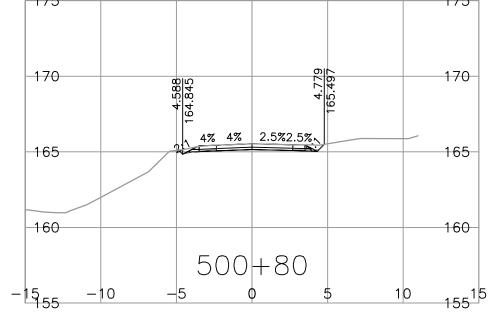

## DAY ROAD DFAA FLOOD DAMAGE

DESIGN SECTIONS

**ISSUED FOR** 90% DESIGN 2024-01-26 urbansystems.ca

R1-1026-1050

| SCALE |      | CAD FILENAME<br>PLOT DATE | R1-1026-1000<br>2024-01-25 |           |
|-------|------|---------------------------|----------------------------|-----------|
| REV   | DATE | REVISIONS                 | NAME                       |           |
|       |      |                           |                            |           |
|       |      |                           |                            |           |
|       |      |                           |                            | SENIOR DE |

DESIGNED S.FUOCO DATE 2024-01-26

QUALITY CONTROL <u>C.BAGG</u> DATE <u>2024-01-26</u>

DRAWN S.FUOCO DATE 2024-01-26

QUALITY ASSURANCE J.BORCH DATE 2024-01-26

**DESIGN SECTIONS** PART B - DAY ROAD DFAA FLOOD DAMAGE

L500

FILE NUMBER PROJECT NUMBER DRAWING NUMBER 872CS1714 14005 R1-1026-1052

DESIGN SECTIONS

PART B - DAY ROAD
DFAA FLOOD DAMAGE
D50

PROJECT NUMBER REG DRAWING NUMBER RE

 FILE NUMBER
 PROJECT NUMBER
 REG
 DRAWING NUMBER