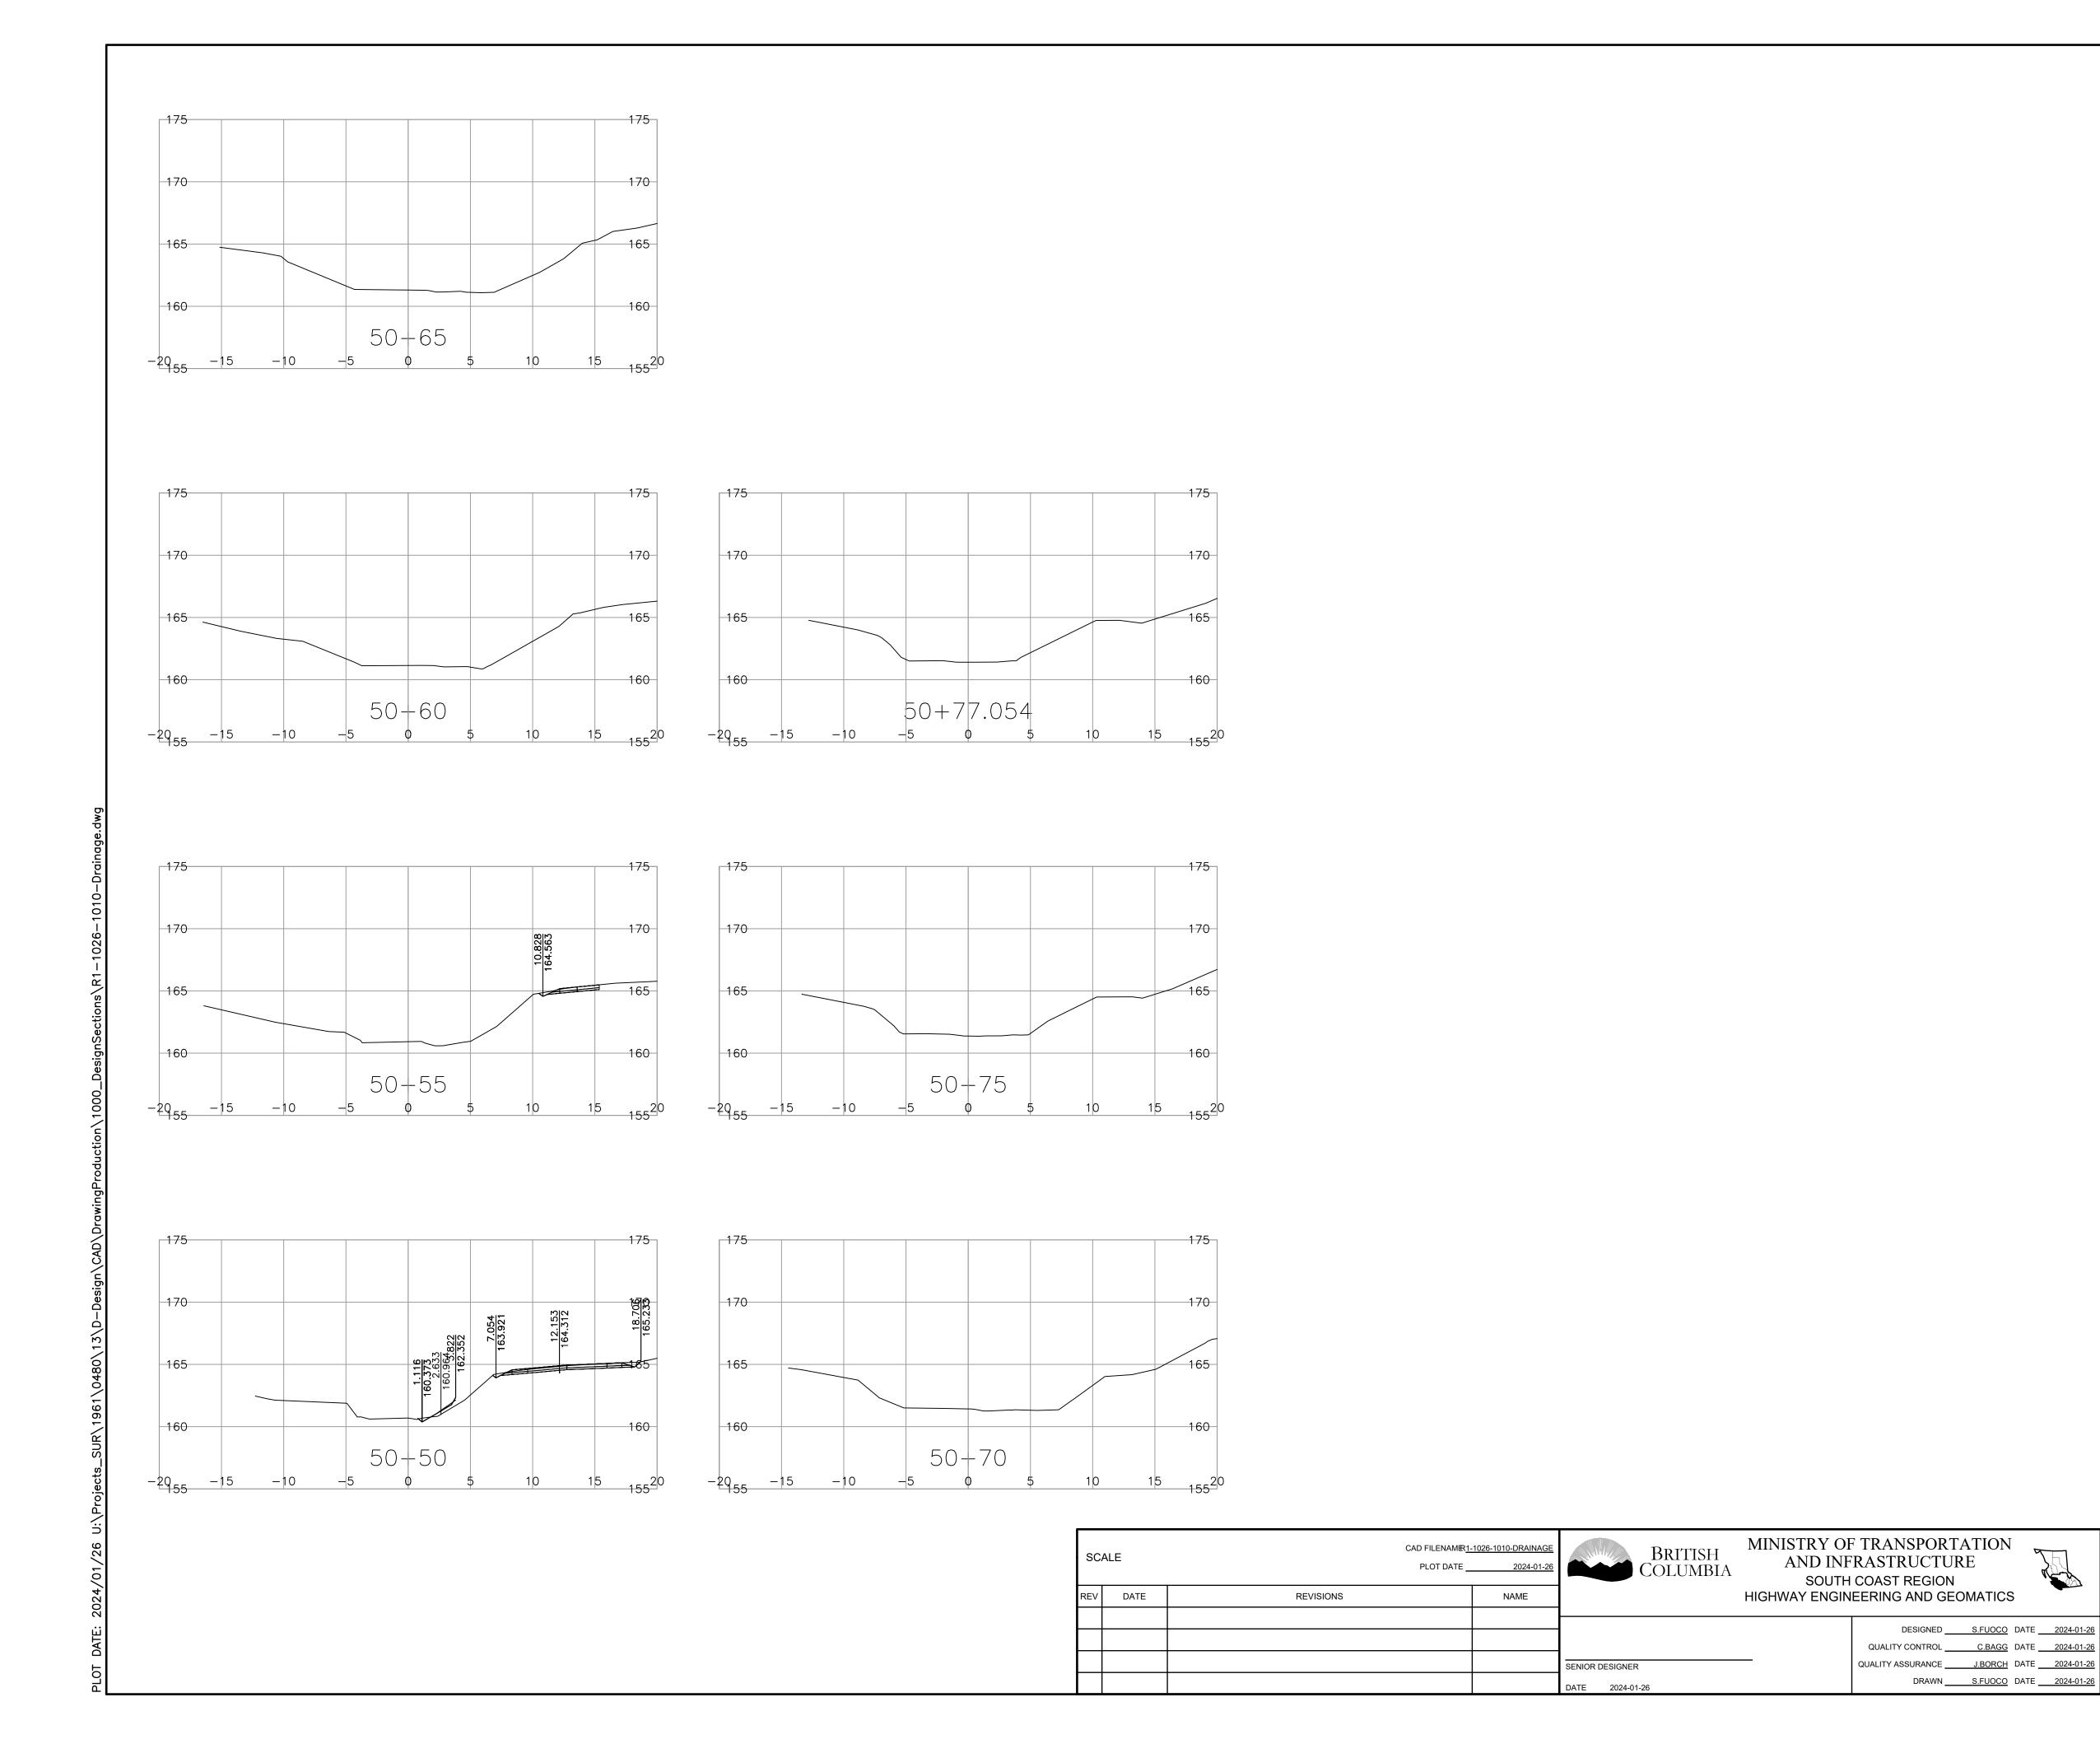

BRITISH COLUMBIA

MINISTRY OF TRANSPORTATION AND INFRASTRUCTURE SOUTH COAST REGION
HIGHWAY ENGINEERING AND GEOMATICS

DESIGNED S.FUOCO DATE 2024-01-26

DRAWN \_\_\_\_\_S.FUOCO DATE \_\_\_\_2024-01-26

QUALITY CONTROL \_\_\_\_\_\_C.BAGG DATE \_\_\_\_2024-01-26

QUALITY ASSURANCE J.BORCH DATE 2024-01-26

**DESIGN SECTIONS** PART B - DAY ROAD DFAA FLOOD DAMAGE

D55

FILE NUMBER DRAWING NUMBER 872CS1714 14005 R1-1026-1058

| sc | ALE  | CAD FILENAMR <u>1-</u><br>PLOT DATE | 1026-1010-DRAINAGE<br>2024-01-26 |  |
|----|------|-------------------------------------|----------------------------------|--|
| EV | DATE | REVISIONS                           | NAME                             |  |
|    |      |                                     |                                  |  |
|    |      |                                     |                                  |  |
|    |      |                                     |                                  |  |