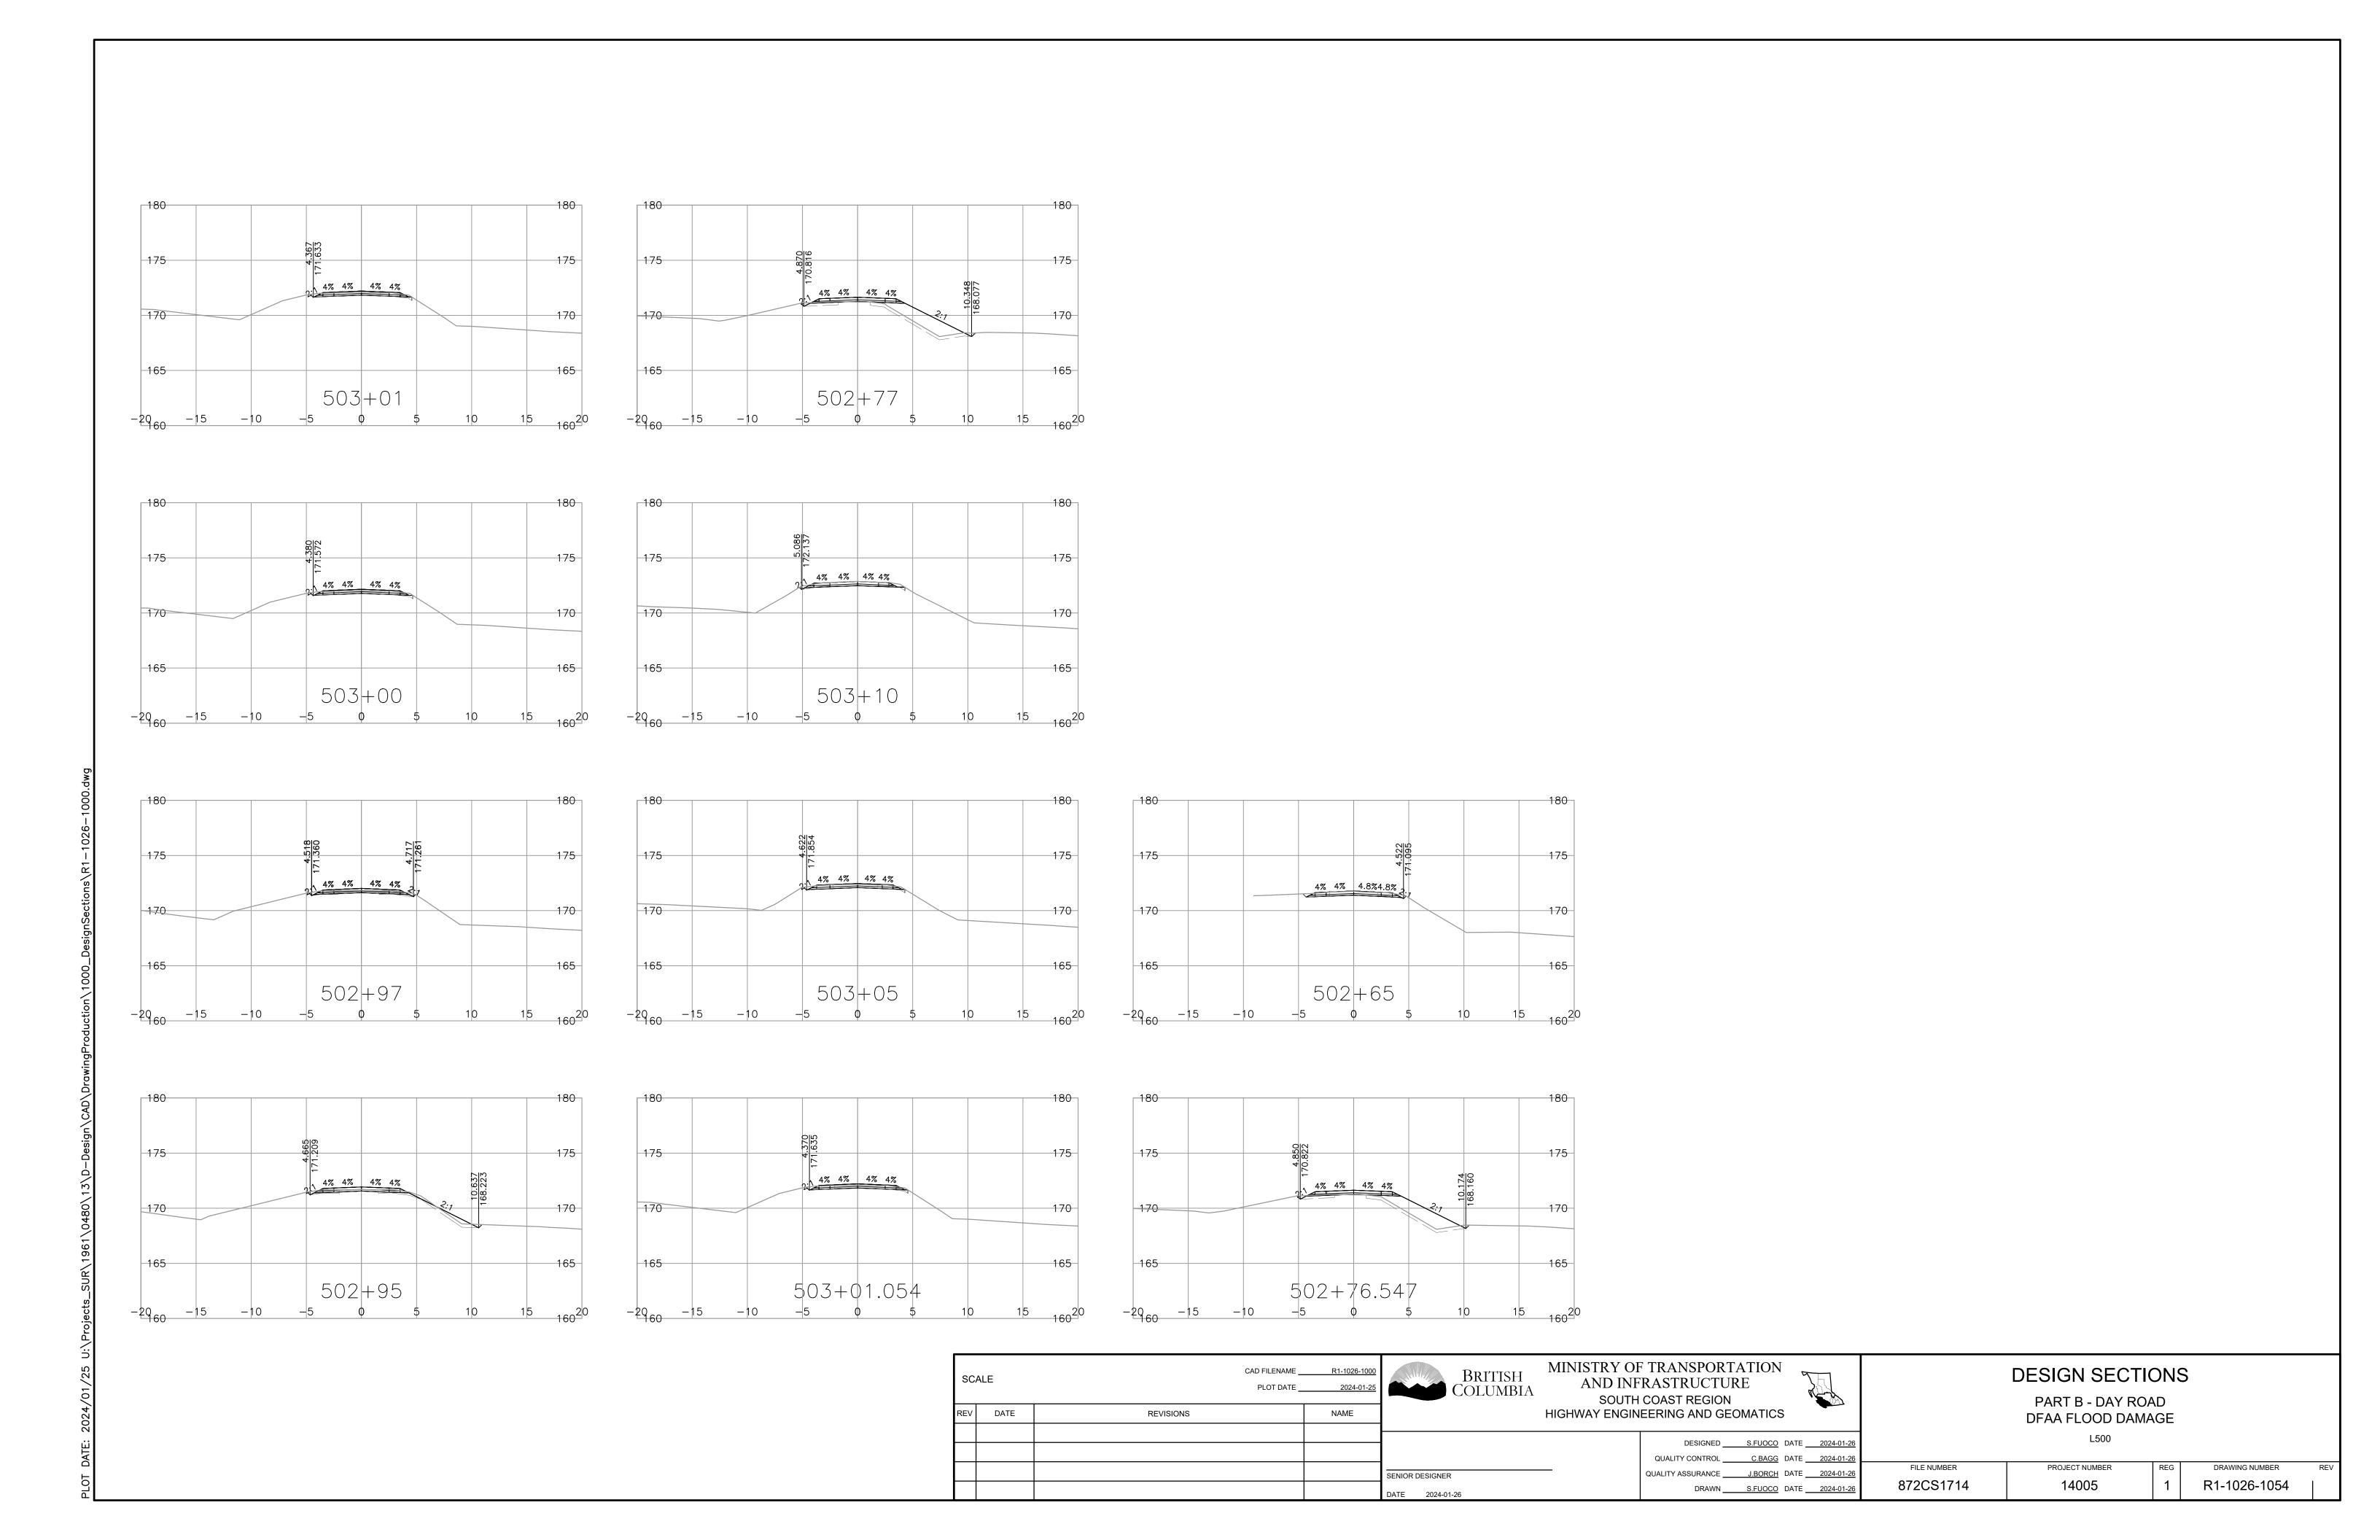

## DAY ROAD DFAA FLOOD DAMAGE

DESIGN SECTIONS

**ISSUED FOR** 90% DESIGN 2024-01-26 urbansystems.ca

R1-1026-1050

| SCALE |      | CAD FILENAME<br>PLOT DATE | R1-1026-1000<br>2024-01-25 |           |
|-------|------|---------------------------|----------------------------|-----------|
| REV   | DATE | REVISIONS                 | NAME                       |           |
|       |      |                           |                            |           |
|       |      |                           |                            |           |
|       |      |                           |                            | SENIOR DE |

DESIGNED S.FUOCO DATE 2024-01-26

QUALITY CONTROL <u>C.BAGG</u> DATE <u>2024-01-26</u>

DRAWN S.FUOCO DATE 2024-01-26

QUALITY ASSURANCE J.BORCH DATE 2024-01-26

**DESIGN SECTIONS** PART B - DAY ROAD DFAA FLOOD DAMAGE

L500

FILE NUMBER PROJECT NUMBER DRAWING NUMBER 872CS1714 14005 R1-1026-1052

DESIGN SECTIONS

PART B - DAY ROAD
DFAA FLOOD DAMAGE
D50

PROJECT NUMBER REG DRAWING NUMBER RE

 FILE NUMBER
 PROJECT NUMBER
 REG
 DRAWING NUMBER