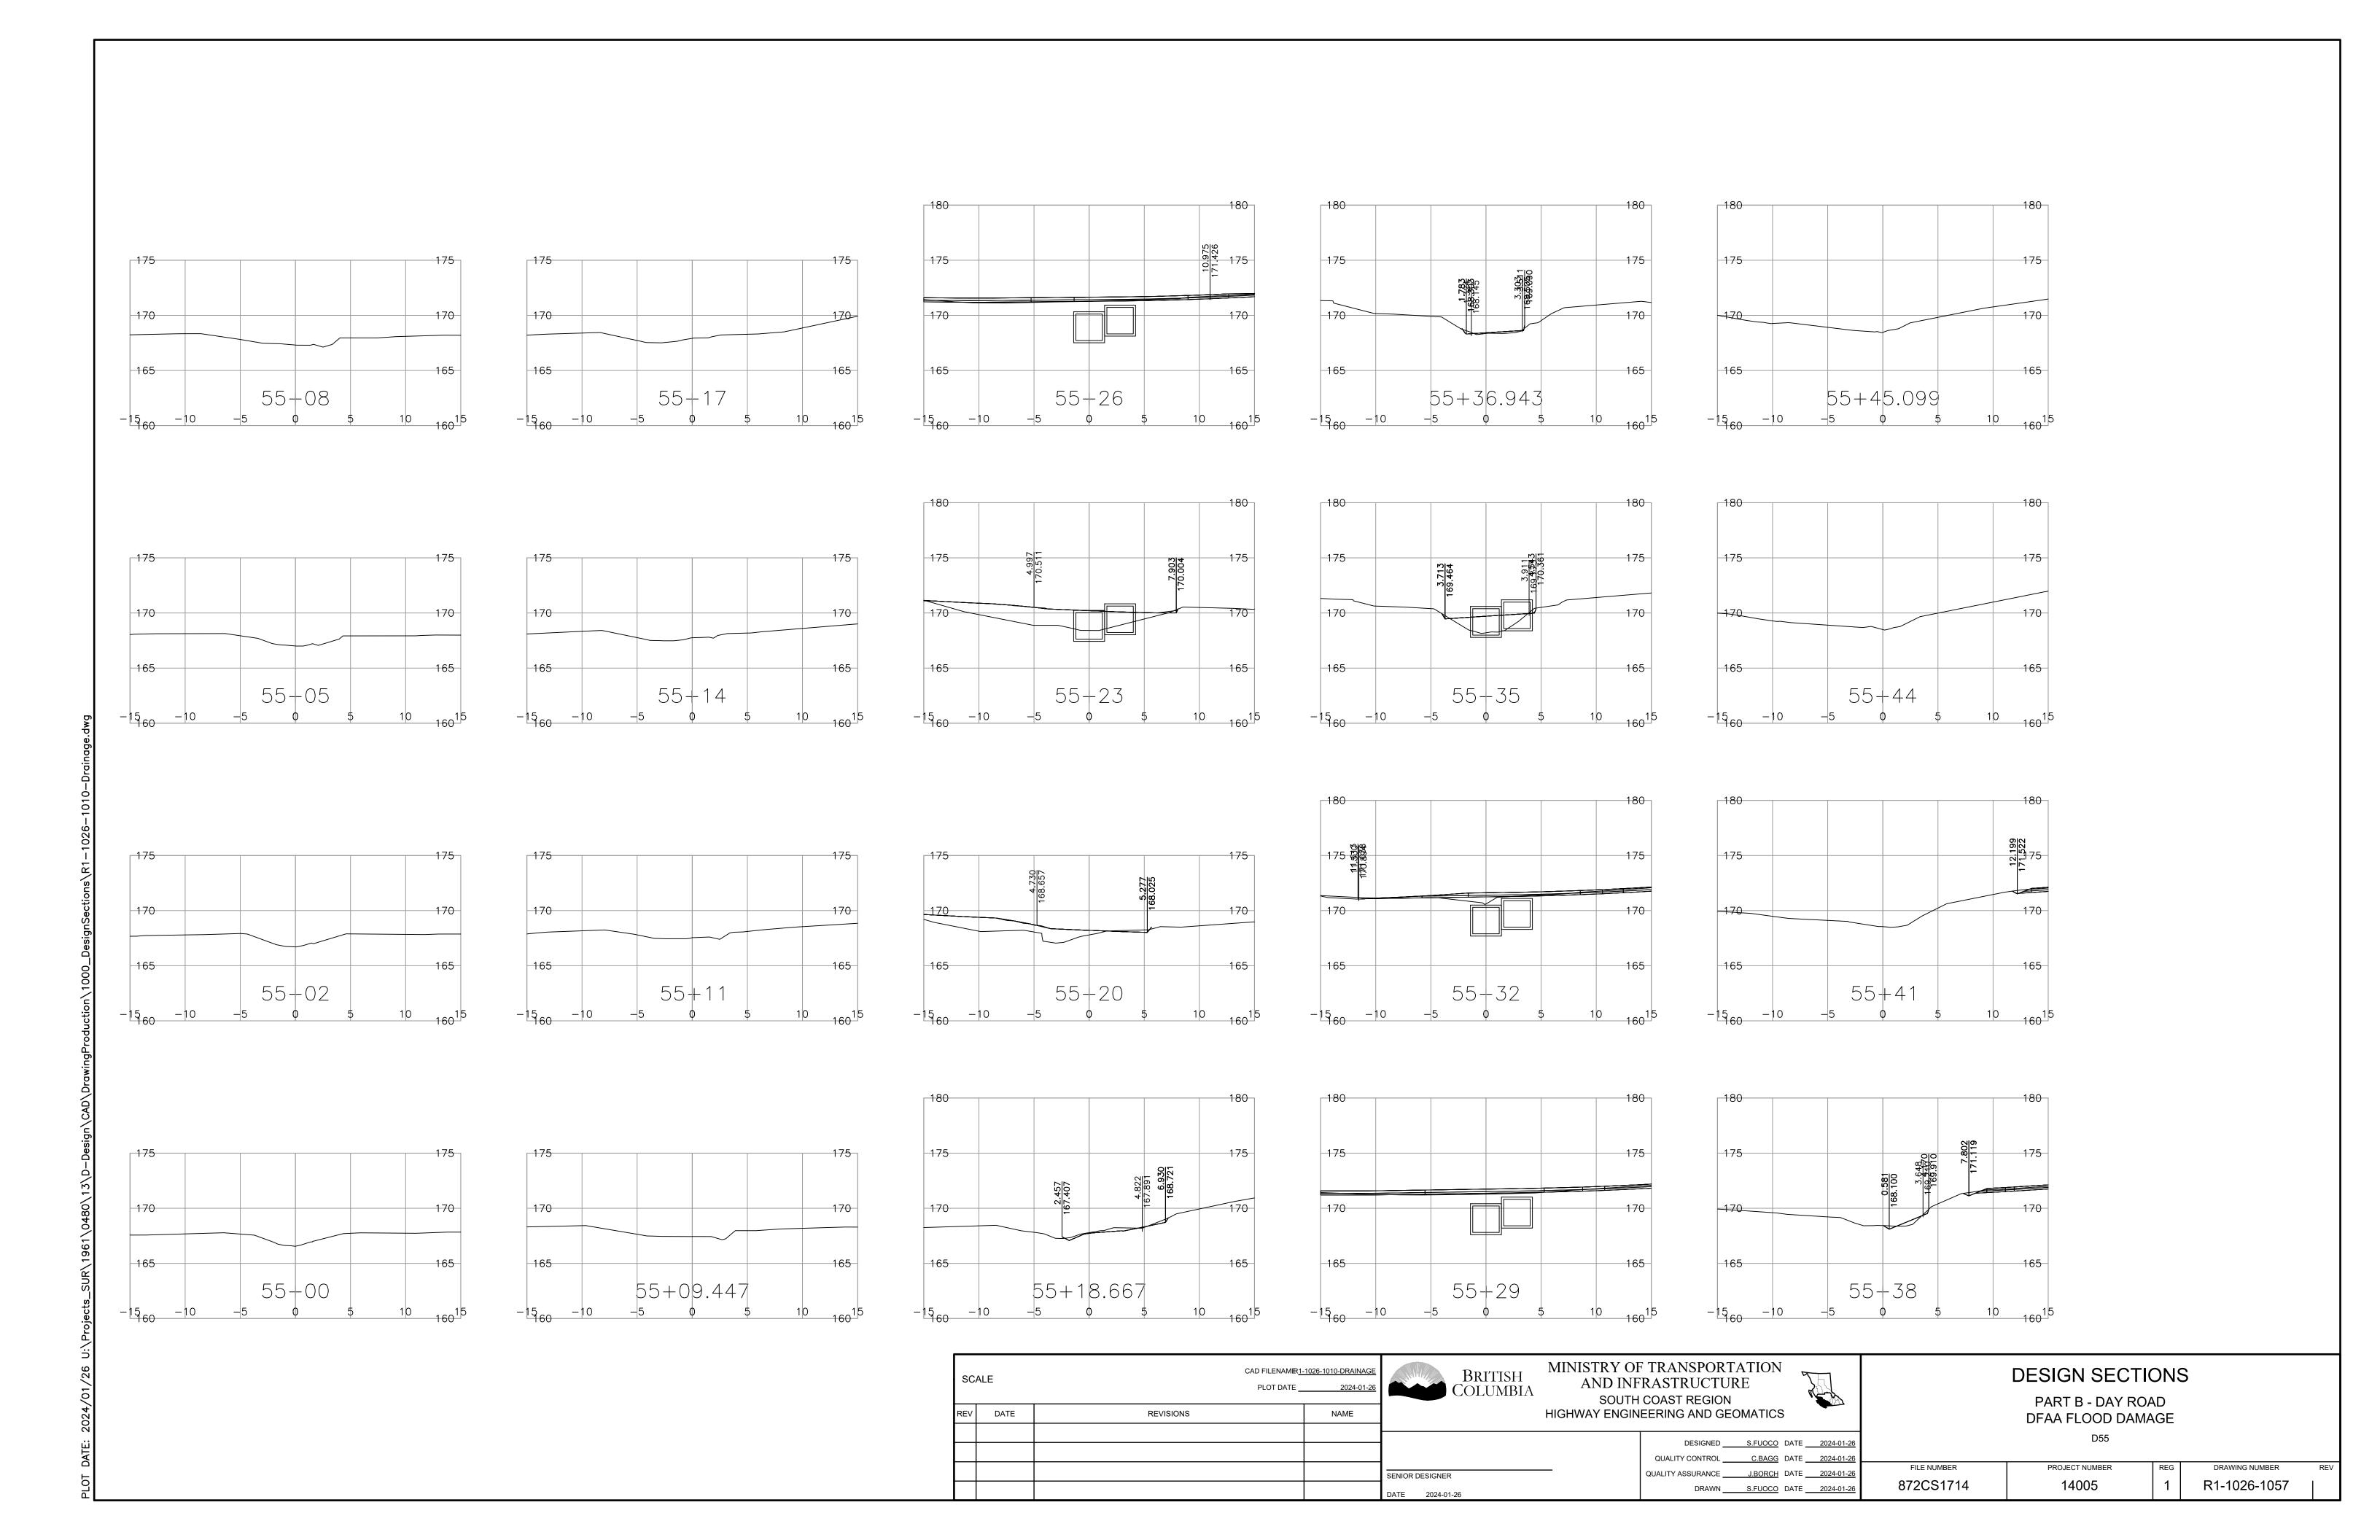

## Ministry of BRITISH COLUMBIA Ministry of Transportation and Infrastructure

PROJECT NO. 14005

## DAY ROAD DFAA FLOOD DAMAGE

DESIGN SECTIONS

**ISSUED FOR** 90% DESIGN 2024-01-26 urbansystems.ca

R1-1026-1050

| SCALE |      | CAD FILENAME<br>PLOT DATE | R1-1026-1000<br>2024-01-25 |           |
|-------|------|---------------------------|----------------------------|-----------|
| REV   | DATE | REVISIONS                 | NAME                       |           |
|       |      |                           |                            |           |
|       |      |                           |                            |           |
|       |      |                           |                            | SENIOR DE |

| Mulley | BRITISH<br>COLUMBIA | MIN  |
|--------|---------------------|------|
|        |                     | HIGH |

INISTRY OF TRANSPORTATION AND INFRASTRUCTURE SOUTH COAST REGION
SHWAY ENGINEERING AND GEOMATICS

DESIGNED S.FUOCO DATE 2024-01-26

QUALITY CONTROL <u>C.BAGG</u> DATE <u>2024-01-26</u>

DRAWN S.FUOCO DATE 2024-01-26

QUALITY ASSURANCE J.BORCH DATE 2024-01-26

**DESIGN SECTIONS** PART B - DAY ROAD DFAA FLOOD DAMAGE