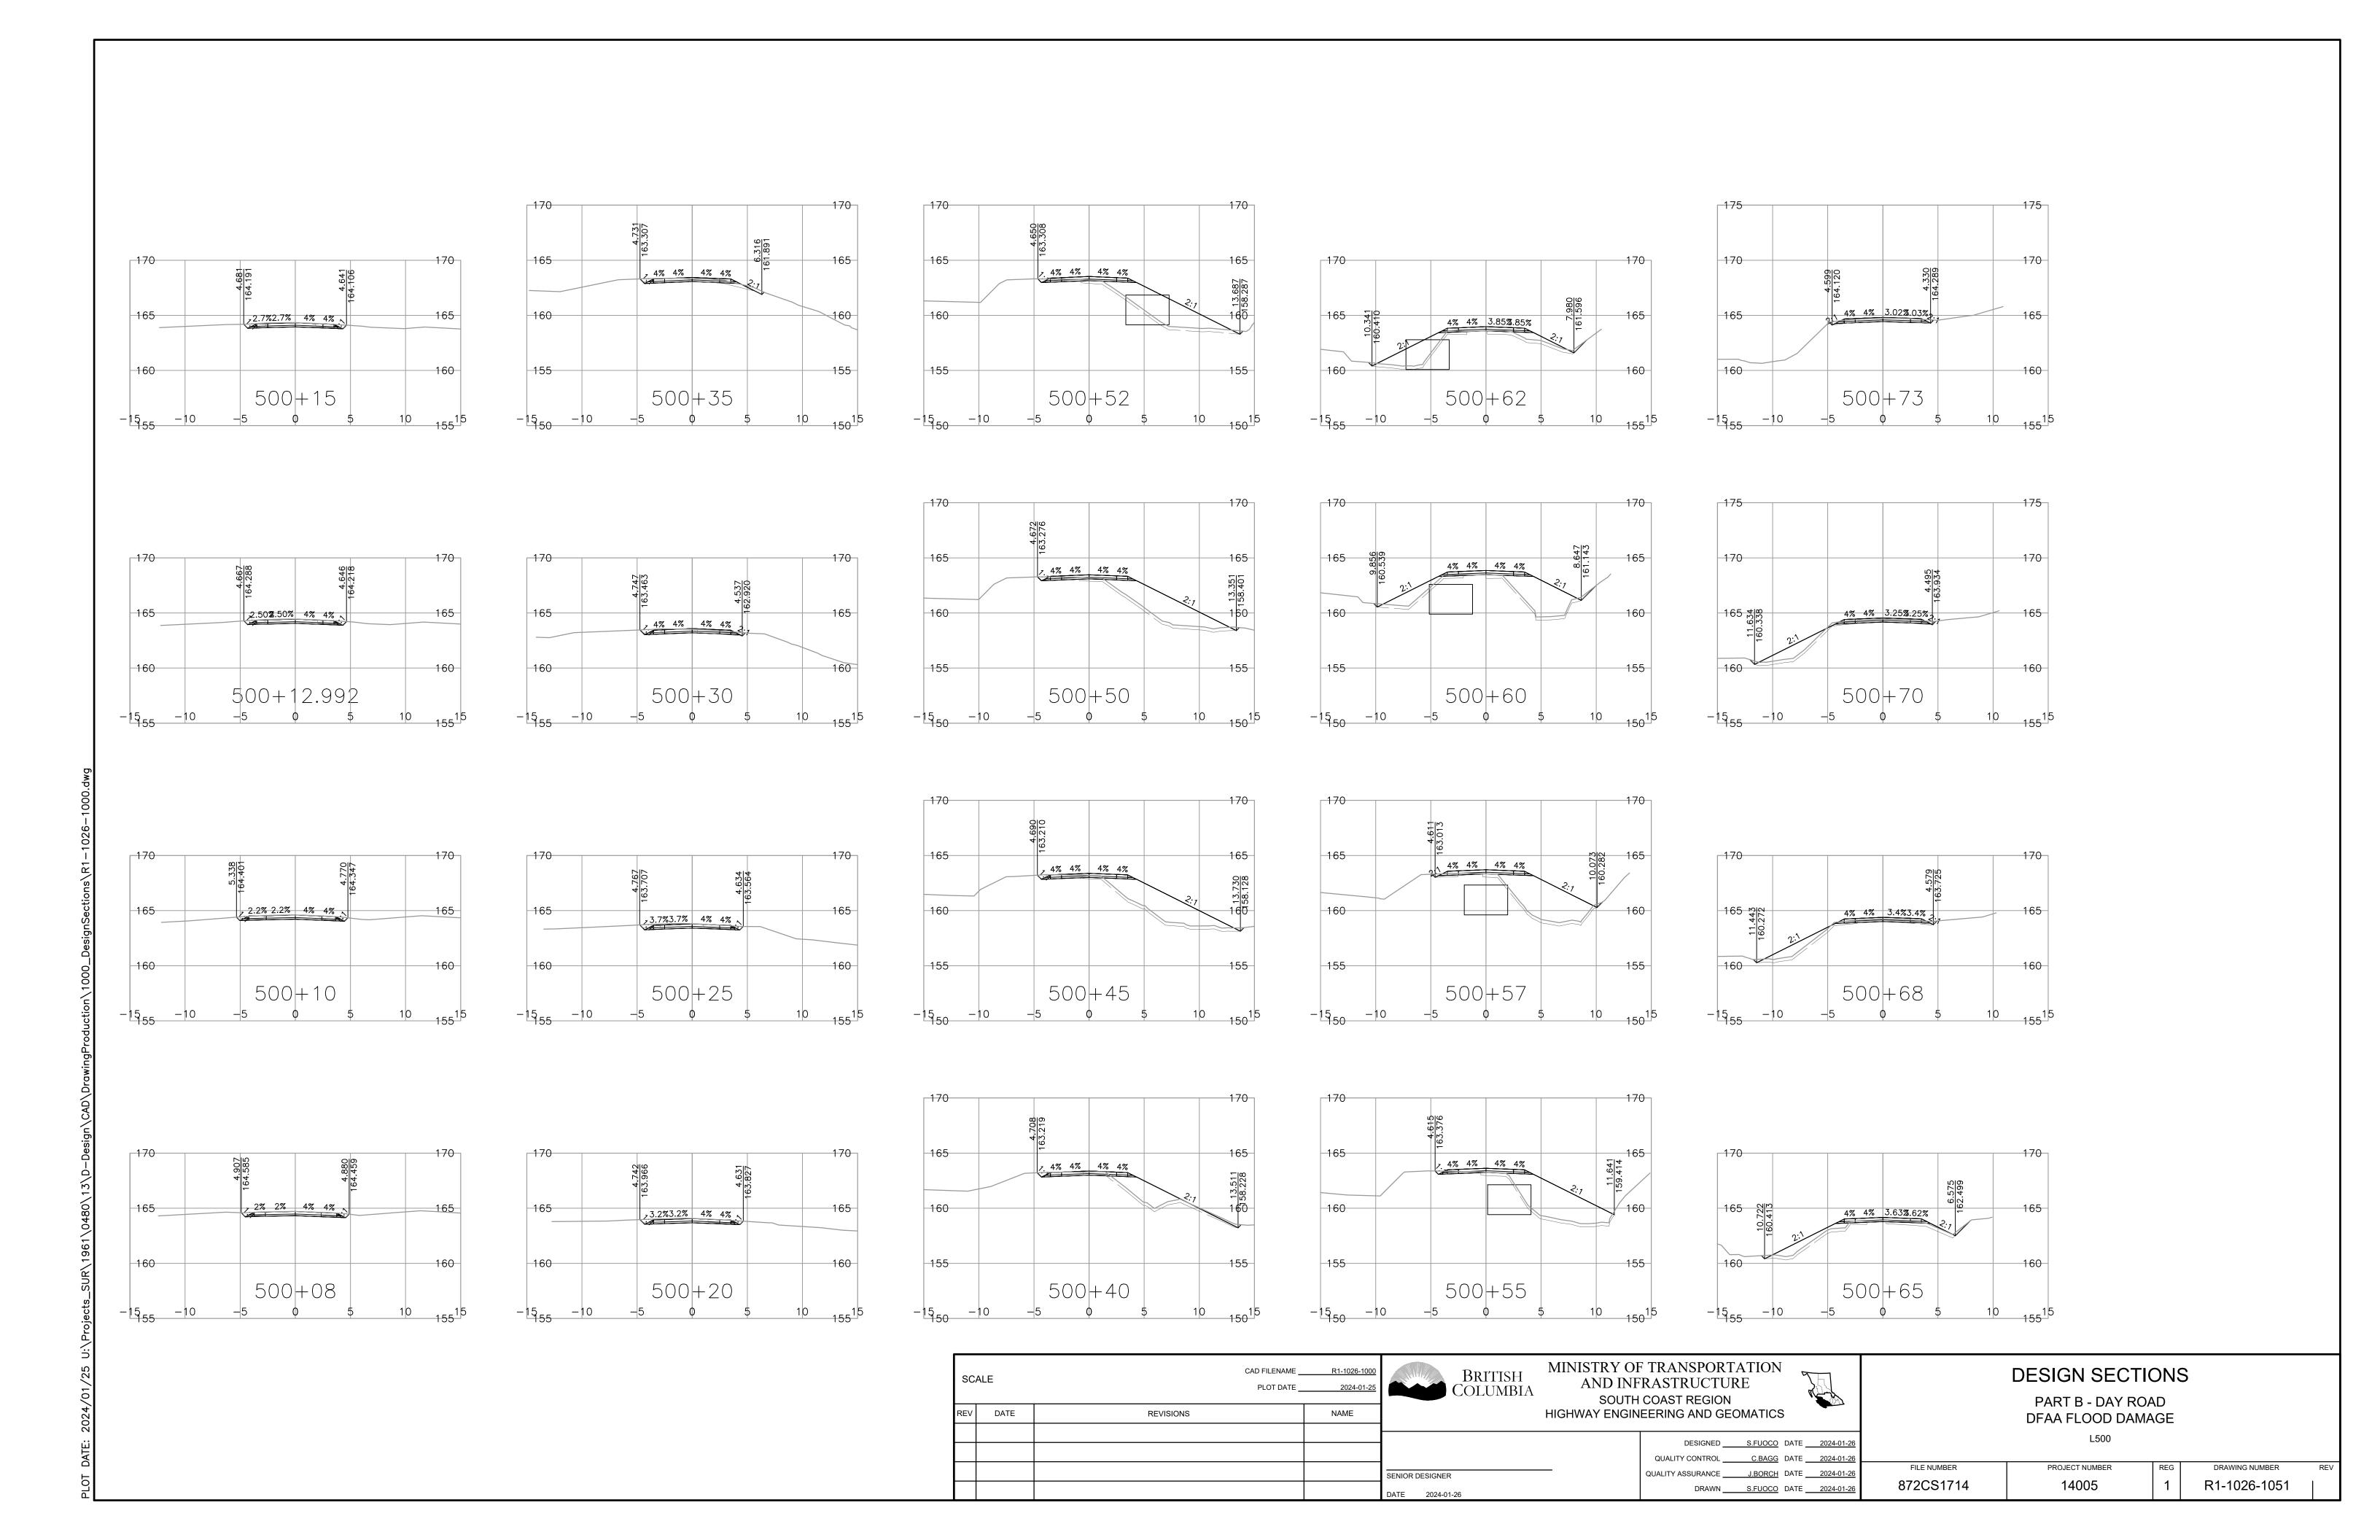

## DAY ROAD DFAA FLOOD DAMAGE

DESIGN SECTIONS

**ISSUED FOR** 90% DESIGN 2024-01-26 urbansystems.ca

R1-1026-1050

| SCALE |      | CAD FILENAME<br>PLOT DATE | R1-1026-1000<br>2024-01-25 |           |
|-------|------|---------------------------|----------------------------|-----------|
| REV   | DATE | REVISIONS                 | NAME                       |           |
|       |      |                           |                            |           |
|       |      |                           |                            |           |
|       |      |                           |                            | SENIOR DE |

DESIGNED S.FUOCO DATE 2024-01-26

QUALITY CONTROL <u>C.BAGG</u> DATE <u>2024-01-26</u>

DRAWN S.FUOCO DATE 2024-01-26

QUALITY ASSURANCE J.BORCH DATE 2024-01-26

**DESIGN SECTIONS** PART B - DAY ROAD DFAA FLOOD DAMAGE

L500

FILE NUMBER PROJECT NUMBER DRAWING NUMBER 872CS1714 14005 R1-1026-1052

DESIGN SECTIONS

PART B - DAY ROAD
DFAA FLOOD DAMAGE
D50

PROJECT NUMBER REG DRAWING NUMBER RE

 FILE NUMBER
 PROJECT NUMBER
 REG
 DRAWING NUMBER