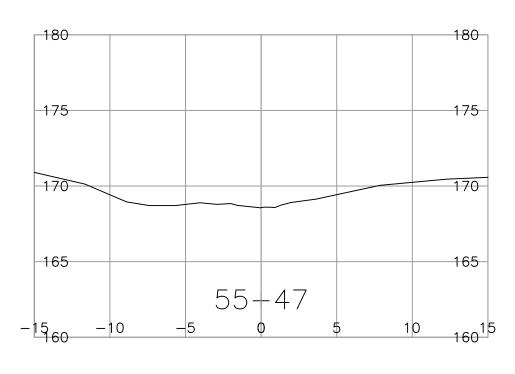

 872CS1714
 14005
 1 R1-1026-1056

|        | -1026-1010-DRAINAGE<br>2024-01-26 | CAD FILENAMIR <u>1</u><br>PLOT DATE _ |           | SCALE |     |
|--------|-----------------------------------|---------------------------------------|-----------|-------|-----|
|        | NAME                              |                                       | REVISIONS | DATE  | REV |
|        |                                   |                                       |           |       |     |
| SENIOR |                                   |                                       |           |       |     |

QUALITY ASSURANCE J.BORCH DATE 2024-01-26

**DESIGN SECTIONS** PART B - DAY ROAD DFAA FLOOD DAMAGE

D55

FILE NUMBER DRAWING NUMBER 872CS1714 14005 R1-1026-1058

| sc | ALE  | CAD FILENAMR <u>1-</u><br>PLOT DATE | 1026-1010-DRAINAGE<br>2024-01-26 |  |
|----|------|-------------------------------------|----------------------------------|--|
| EV | DATE | REVISIONS                           | NAME                             |  |
|    |      |                                     |                                  |  |
|    |      |                                     |                                  |  |
|    |      |                                     |                                  |  |