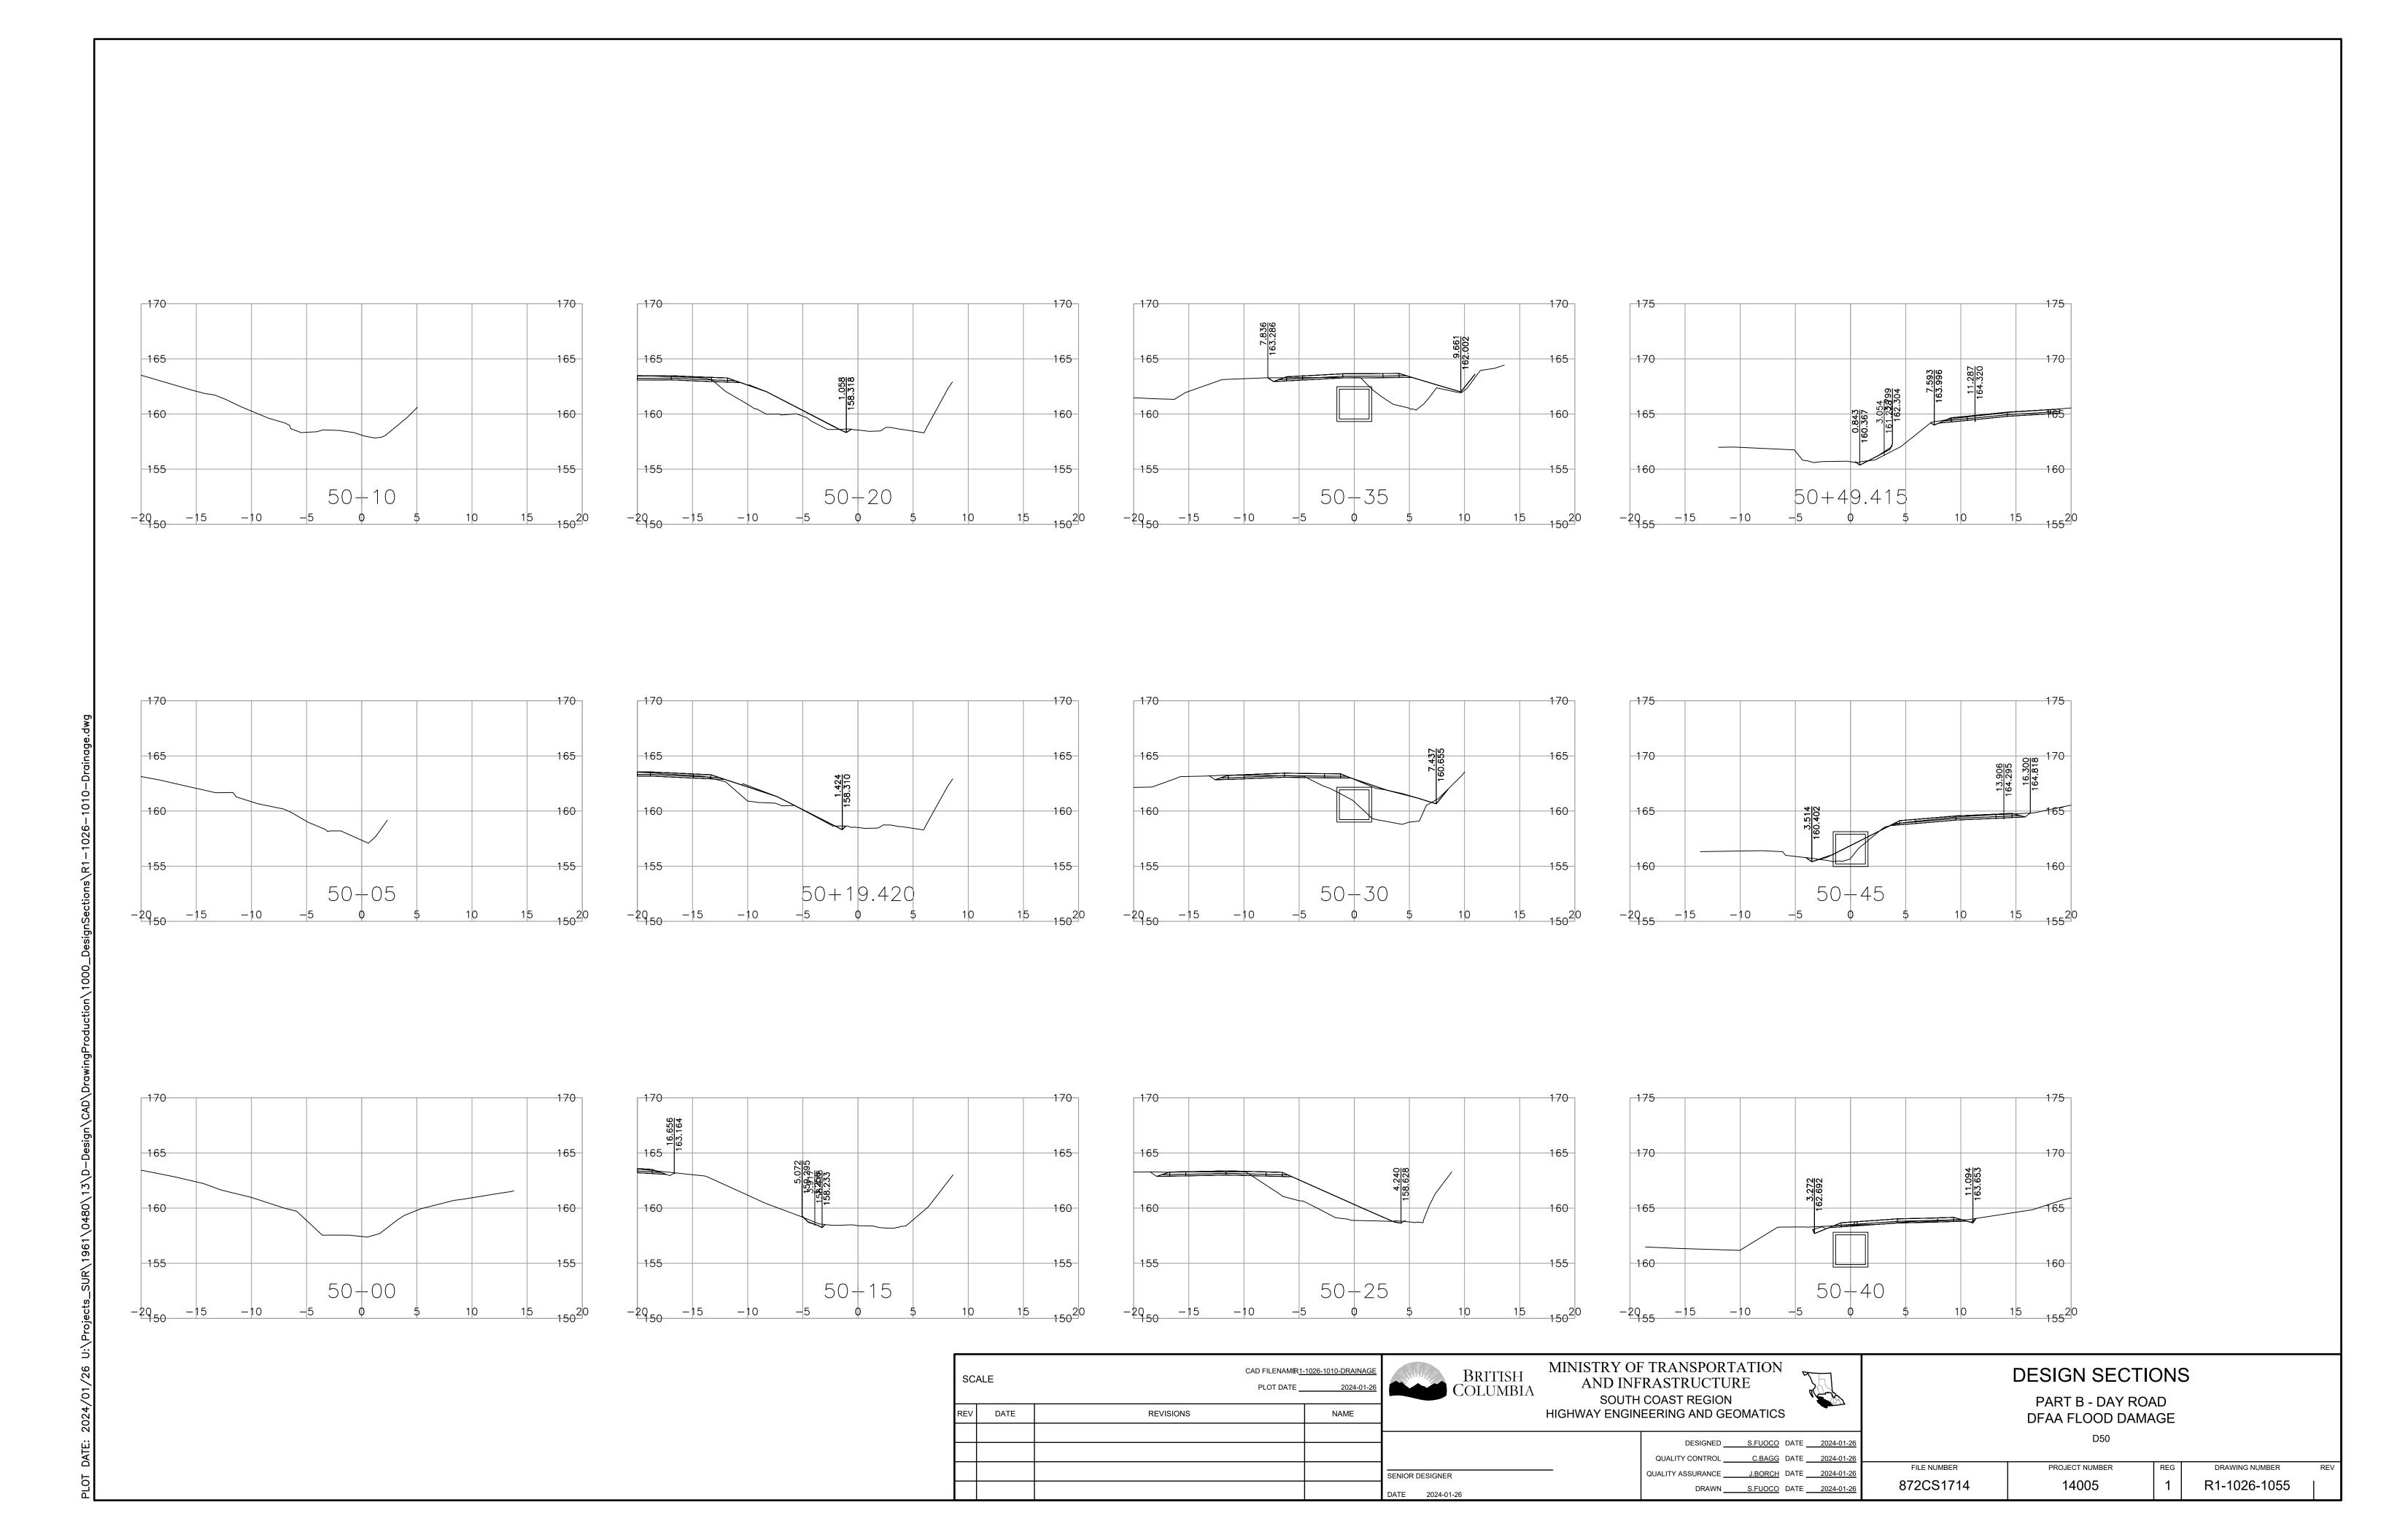

L500

FILE NUMBER PROJECT NUMBER DRAWING NUMBER 872CS1714 14005 R1-1026-1052

DESIGN SECTIONS

PART B - DAY ROAD
DFAA FLOOD DAMAGE
D50

PROJECT NUMBER REG DRAWING NUMBER RE

 FILE NUMBER
 PROJECT NUMBER
 REG
 DRAWING NUMBER

BRITISH COLUMBIA

MINISTRY OF TRANSPORTATION AND INFRASTRUCTURE SOUTH COAST REGION
HIGHWAY ENGINEERING AND GEOMATICS

DESIGNED S.FUOCO DATE 2024-01-26

DRAWN \_\_\_\_\_S.FUOCO DATE \_\_\_\_2024-01-26

QUALITY CONTROL \_\_\_\_\_\_C.BAGG DATE \_\_\_\_2024-01-26

QUALITY ASSURANCE J.BORCH DATE 2024-01-26

**DESIGN SECTIONS** PART B - DAY ROAD DFAA FLOOD DAMAGE

D55

FILE NUMBER DRAWING NUMBER 872CS1714 14005 R1-1026-1058

| sc | ALE  | CAD FILENAMR <u>1-</u><br>PLOT DATE | 1026-1010-DRAINAGE<br>2024-01-26 |  |
|----|------|-------------------------------------|----------------------------------|--|
| EV | DATE | REVISIONS                           | NAME                             |  |
|    |      |                                     |                                  |  |
|    |      |                                     |                                  |  |
|    |      |                                     |                                  |  |