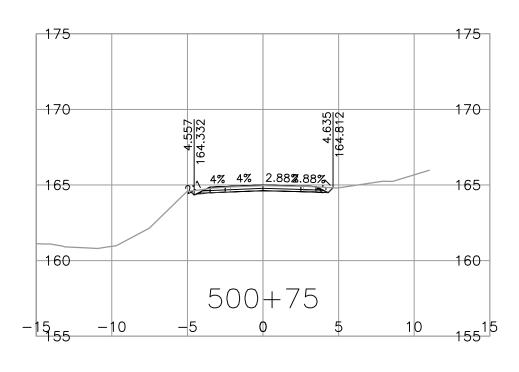

## DAY ROAD DFAA FLOOD DAMAGE

DESIGN SECTIONS

**ISSUED FOR** 90% DESIGN 2024-01-26 urbansystems.ca

R1-1026-1050

| SCALE |      | CAD FILENAME<br>PLOT DATE | R1-1026-1000<br>2024-01-25 |           |
|-------|------|---------------------------|----------------------------|-----------|
| REV   | DATE | REVISIONS                 | NAME                       |           |
|       |      |                           |                            |           |
|       |      |                           |                            |           |
|       |      |                           |                            | SENIOR DE |

DESIGNED S.FUOCO DATE 2024-01-26

QUALITY CONTROL <u>C.BAGG</u> DATE <u>2024-01-26</u>

DRAWN S.FUOCO DATE 2024-01-26

QUALITY ASSURANCE J.BORCH DATE 2024-01-26

**DESIGN SECTIONS** PART B - DAY ROAD DFAA FLOOD DAMAGE

L500

FILE NUMBER PROJECT NUMBER DRAWING NUMBER 872CS1714 14005 R1-1026-1052

DESIGN SECTIONS

PART B - DAY ROAD
DFAA FLOOD DAMAGE
D50

PROJECT NUMBER REG DRAWING NUMBER RE

 FILE NUMBER
 PROJECT NUMBER
 REG
 DRAWING NUMBER