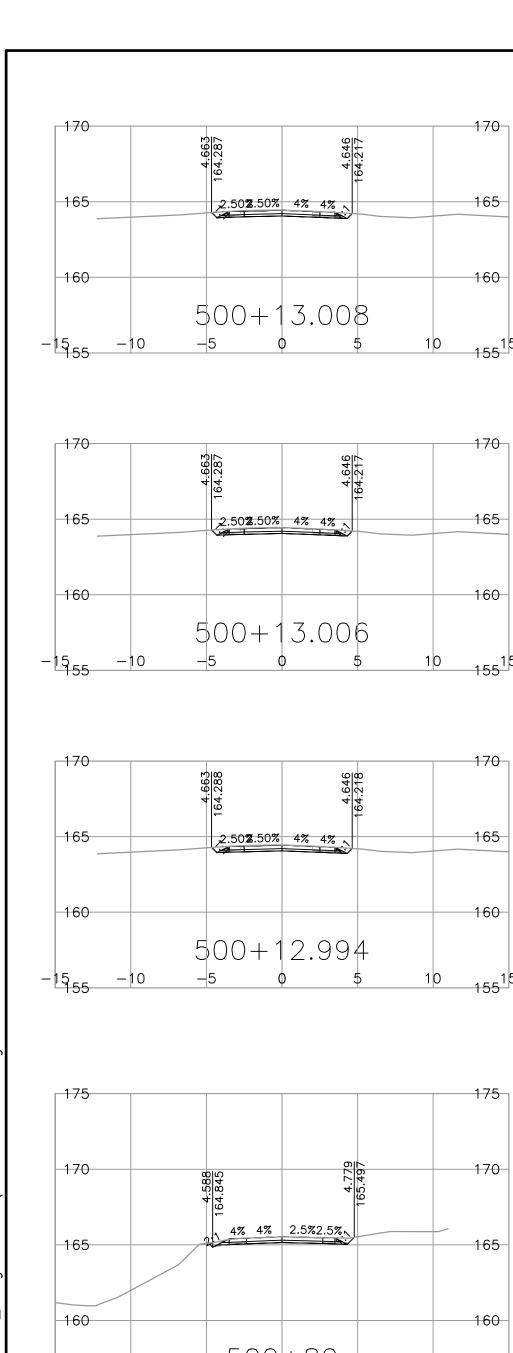

## DAY ROAD DFAA FLOOD DAMAGE

DESIGN SECTIONS

**ISSUED FOR** 90% DESIGN 2024-01-26 urbansystems.ca

R1-1026-1050

| SCALE |      | CAD FILENAME<br>PLOT DATE | R1-1026-1000<br>2024-01-25 |           |
|-------|------|---------------------------|----------------------------|-----------|
| REV   | DATE | REVISIONS                 | NAME                       |           |
|       |      |                           |                            |           |
|       |      |                           |                            |           |
|       |      |                           |                            | SENIOR DE |

DESIGNED S.FUOCO DATE 2024-01-26

QUALITY CONTROL <u>C.BAGG</u> DATE <u>2024-01-26</u>

DRAWN S.FUOCO DATE 2024-01-26

QUALITY ASSURANCE J.BORCH DATE 2024-01-26

**DESIGN SECTIONS** PART B - DAY ROAD DFAA FLOOD DAMAGE

L500

FILE NUMBER PROJECT NUMBER DRAWING NUMBER 872CS1714 14005 R1-1026-1052

DESIGN SECTIONS

PART B - DAY ROAD
DFAA FLOOD DAMAGE
D50

PROJECT NUMBER REG DRAWING NUMBER RE

 FILE NUMBER
 PROJECT NUMBER
 REG
 DRAWING NUMBER