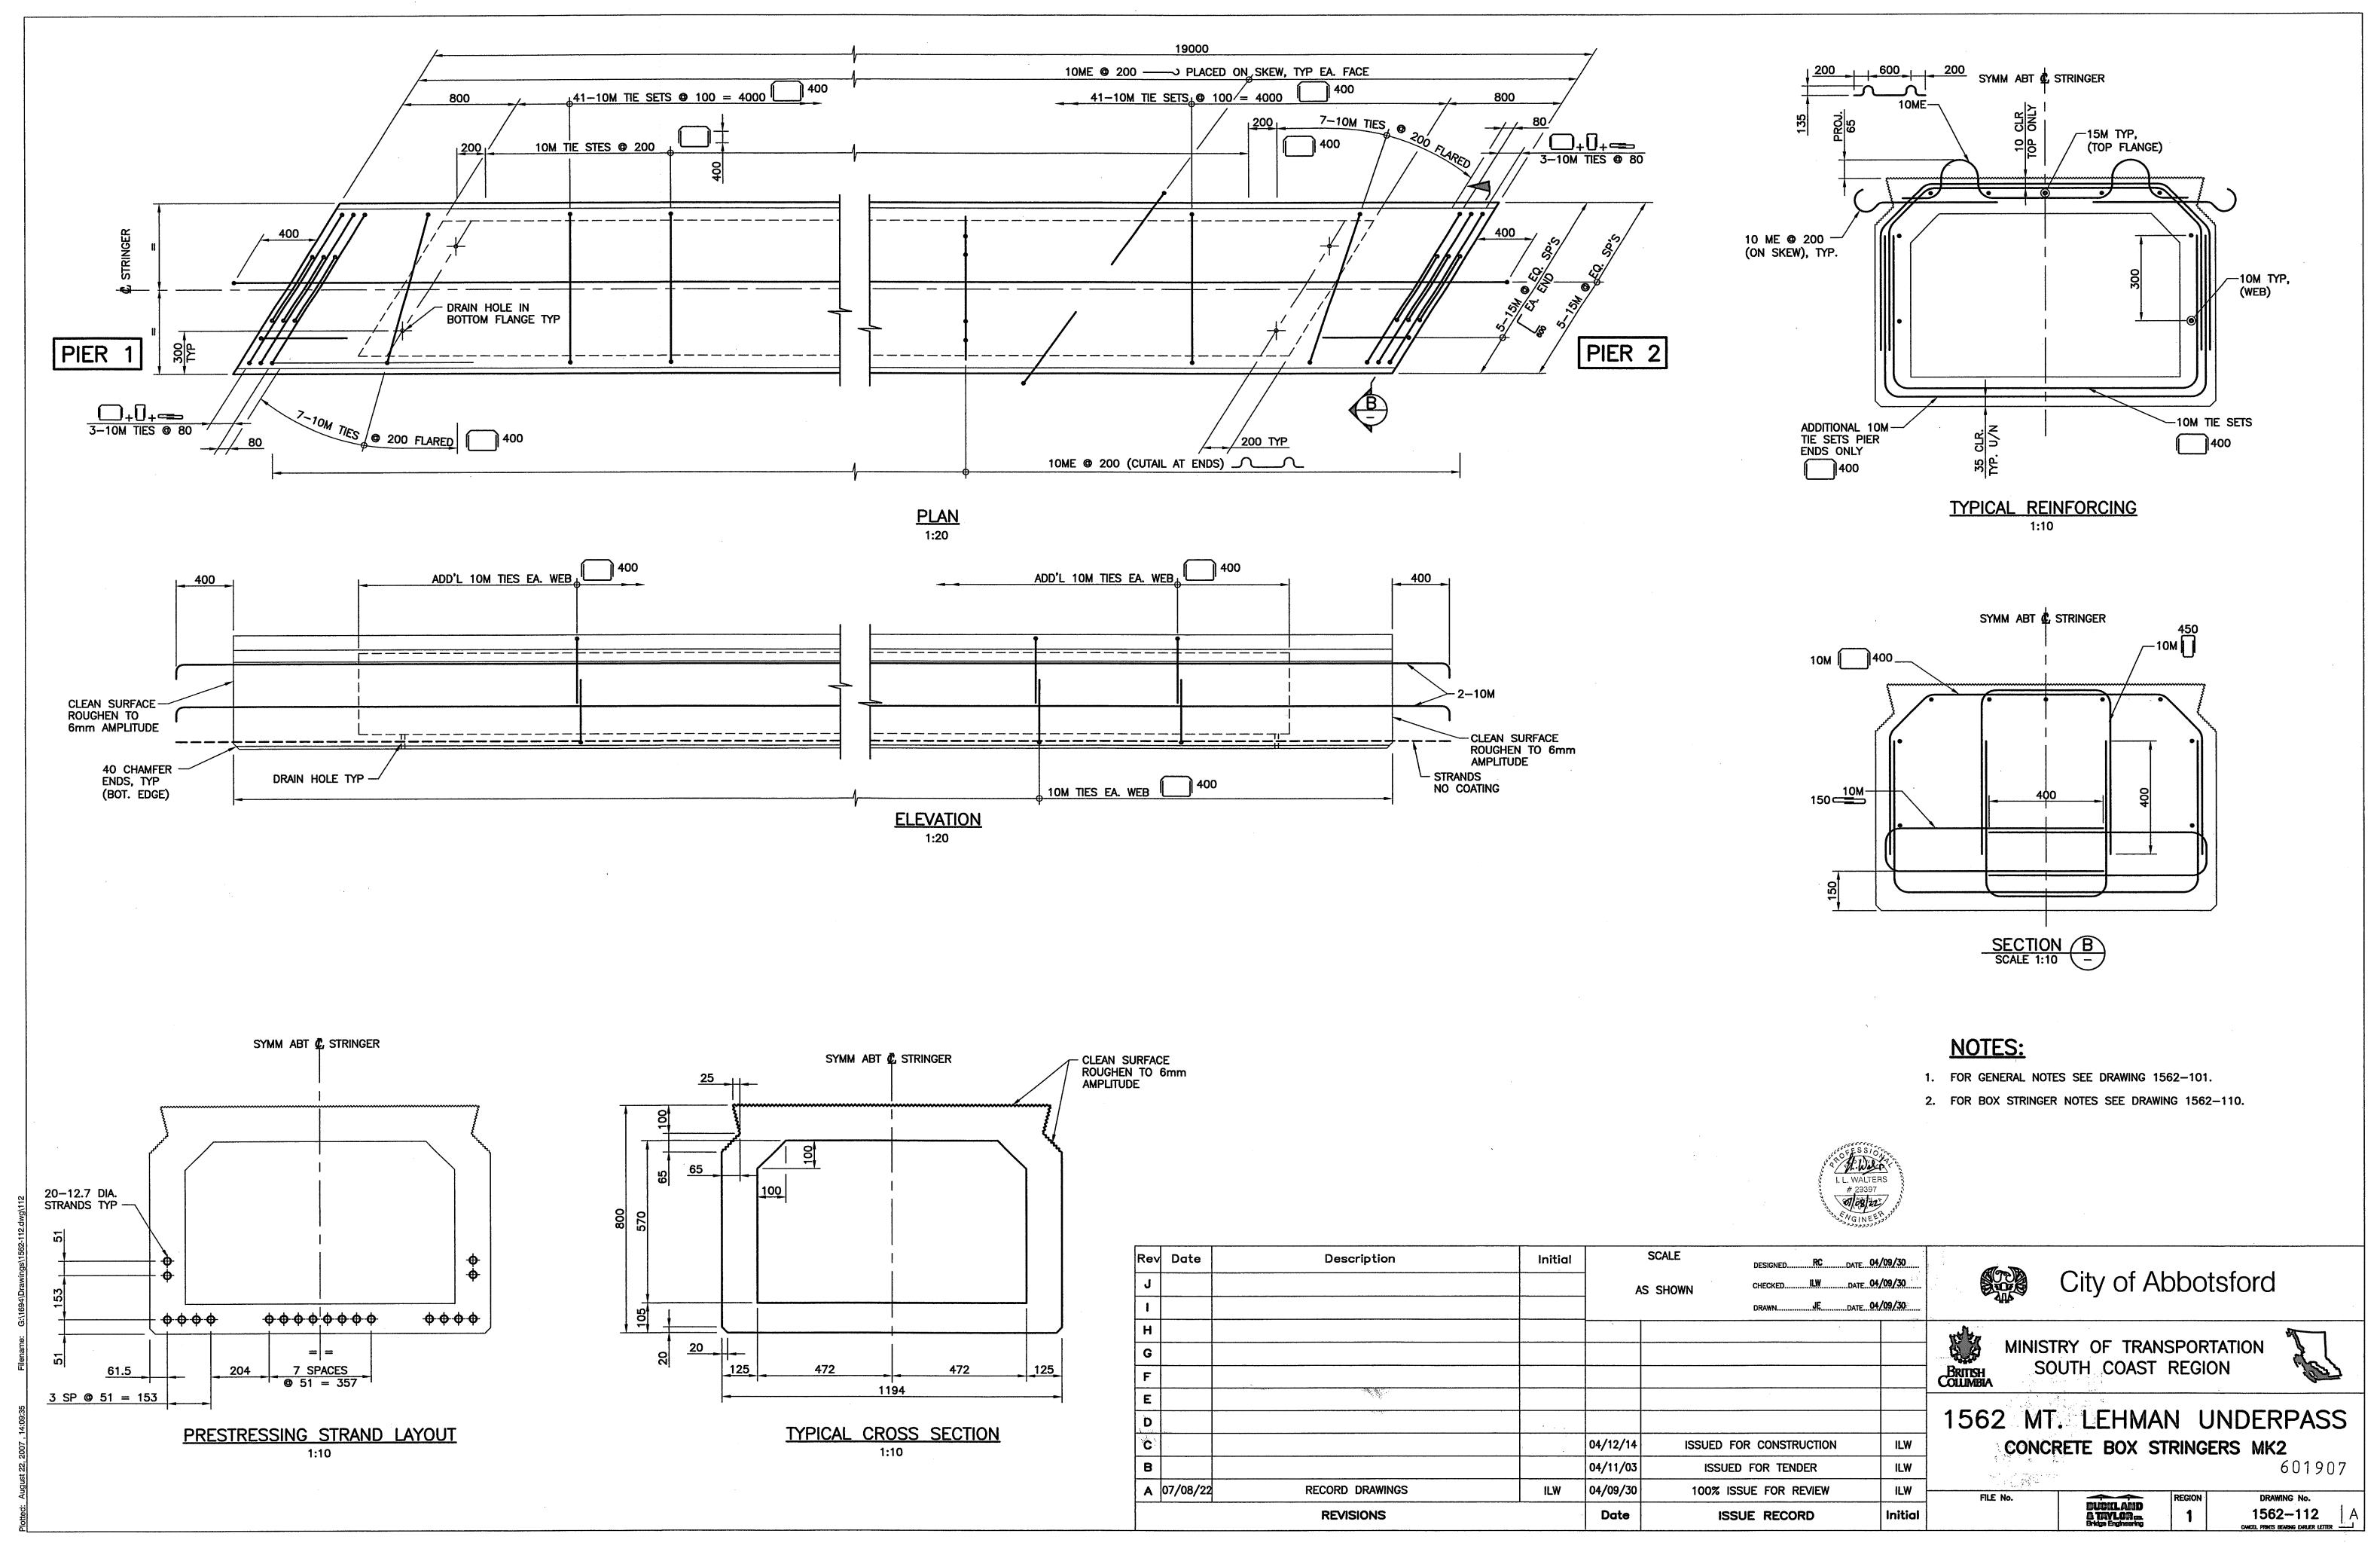

#### **BOX STRINGER NOTES:**

- 1. PRESTRESSING STRANDS SHALL BE 13 DIA. 7 WIRE. UNCOATED LOW RELAXATION STRANDS CONFORMING TO CSA G279, GRADE 1860 MPa. MINIMUM TENSILE FORCE IMMEDIATELY BEFORE RELEASE OF STRANDS SHALL BE 138 KN.
- 2. CONCRETE SHALL HAVE A 35 MPa MINIMUM COMPRESSIVE STRENGTH AT TIME OF RELEASE. MINIMUM COMPRESSIVE STRENGTH AT 28 DAYS SHALL BE 45MPa.
- 3. REINFORCING STEEL SHALL BE IN ACCORDANCE WITH CSA G30.18M GRADE 400W MPa.
- 4. REINFORCING STEEL SHALL HAVE 35 MINIMUM COVER UNLESS NOTED OTHERWISE. PRESTRESSING STRANDS SHALL HAVE 45 MINIMUM COVER UNLESS NOTED OTHERWISE.
- LAP OF BARS FOR SPLICES TO BE 40 x BAR DIAMETER UNLESS NOTED 5. OTHERWISE. SPLICES TO BE STAGGERED SO THAT NOT MORE THAN EVERY SECOND BAR IS SPLICED AT ANY CROSS SECTION.
- 6. TOP SURFACE OF ALL STRINGERS SHALL BE SANDBLASTED TO EXPOSE AGGREGATE AND PROVIDE 6mm AMPLITUDE. OUTER SURFACES OF EXTERIOR STRINGERS SHALL RECEIVE A CLASS 2 RUBBED FINISH. ALL OTHER SURFACES SHALL BE SMOOTH FORM FINISH.
- 7. LIFTING DEVICES BY OTHERS SHALL BE LOCATED ONLY OVER BEARINGS. ONLY VERTICAL LIFTS SHALL BE PERMITTED. SUDDEN IMPACT LOADS ON THE STRINGER SHALL BE PREVENTED.
- 8. STRINGERS SHALL BE TEMPORARILY SUPPORTED ONLY AT BEARING LOCATIONS.
- 9. ALL PLAN DIMENSIONS ARE HORIZONTAL. ALLOWANCE SHALL BE MADE FOR ELASTIC SHORTENING, SHRINKAGE, CREEP AND SLOPE. ENDS OF STRINGERS SHALL BE SET VERTICAL DURING CASTING.
- 10. ELEVATION OF STRINGERS TO BE SURVEYED BY THE CONTRACTOR AT 2m INTERVALS AFTER STRINGER ERECTION. DECK THICKNESS SHALL BE ADJUSTED TO ACCOUNT FOR STRINGER DEFLECTION AND CAMBER.
- 11. INTERIOR FORMWORK SHALL ALLOW FREE MOVEMENT OF WATER TO THE DRAIN HOLES.
- 12. UNLESS NOTED OTHERWISE, BOTTOM EDGES OF STRINGERS SHALL BE CHAMFERED 20mm.
- 13. ALL STRINGERS TO BE CAST A MINIMUM OF 30 DAYS PRIOR TO ERECTION OR AT AN EARLY STAGE SUBJECT TO APPROVAL BY THE ENGINEER.