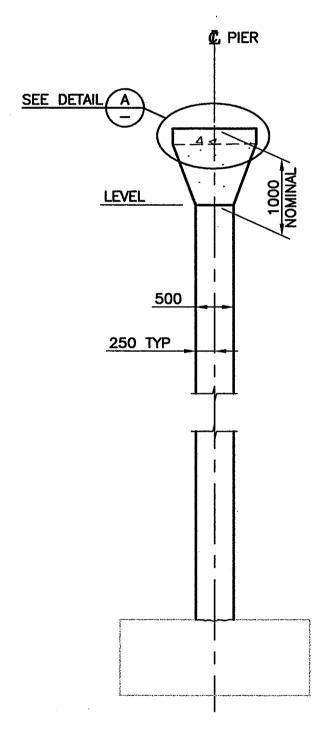

| DESIGNED        | 4/09/30 | City of Abbotsford                                                                                                                                            |
|-----------------|---------|---------------------------------------------------------------------------------------------------------------------------------------------------------------|
|                 |         | MINISTRY OF TRANSPORTATION<br>BRITISH SOUTH COAST REGION                                                                                                      |
| OR CONSTRUCTION | ILW     |                                                                                                                                                               |
| D FOR TENDER    | ILW     | 1562 MT. LEHMAN UNDERPASS                                                                                                                                     |
| SUE FOR REVIEW  | ILW     | PIERS                                                                                                                                                         |
| SUE FOR REVIEW  | ILW     | 601903                                                                                                                                                        |
| SUE FOR REVIEW  | ILW     | FILE No. REGION DRAWING No.                                                                                                                                   |
| SUE RECORD      | Initial | BUCKLAND     REGION     DRAWING NO.       Bridge Engineering     1     1562-108     A       Cwicel Previous Engineering     Cwicel Previous Engineering     A |