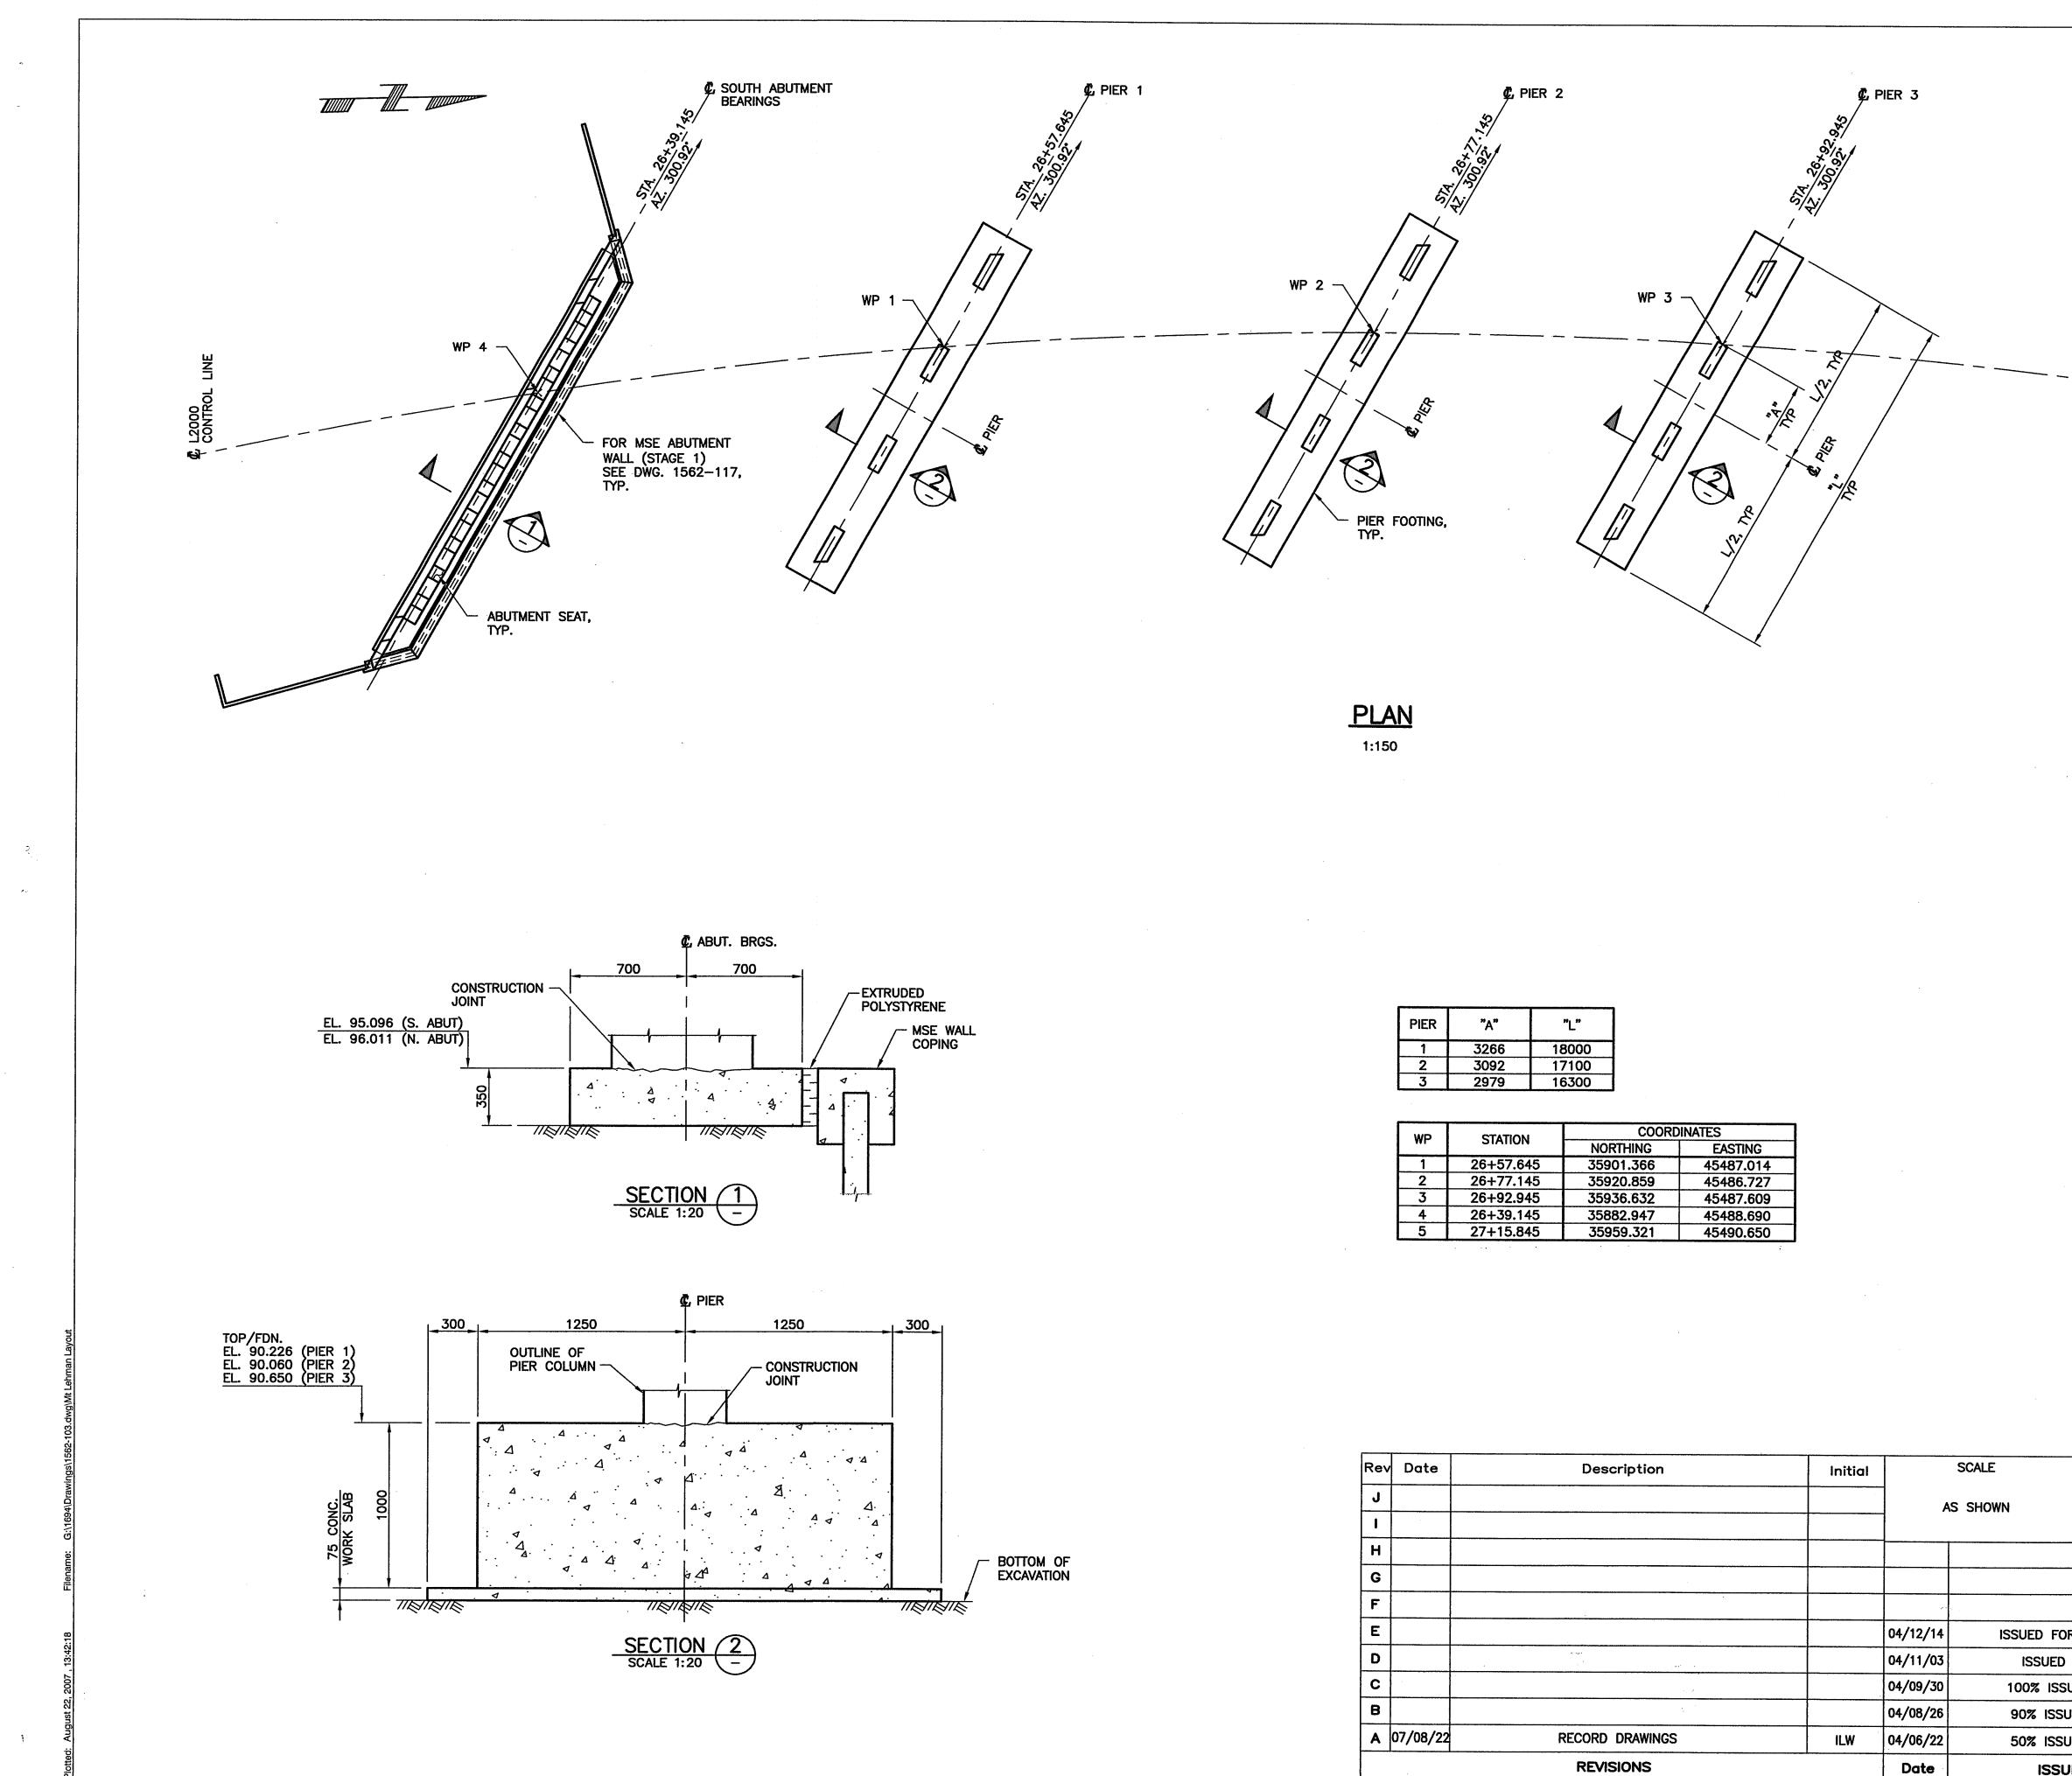

1

NCEL PRINTS BEARING EARLIER LETTER

•

| PIER | <b>"</b> A" | "L"   |
|------|-------------|-------|
| 1    | 3266        | 18000 |
| 2    | 3092        | 17100 |
| 3    | 2979        | 16300 |

| WP | STATION   | COORDINATES |           |  |  |  |
|----|-----------|-------------|-----------|--|--|--|
| WF | STATION   | NORTHING    | EASTING   |  |  |  |
| 1  | 26+57.645 | 35901.366   | 45487.014 |  |  |  |
| 2  | 26+77.145 | 35920.859   | 45486.727 |  |  |  |
| 3  | 26+92.945 | 35936.632   | 45487.609 |  |  |  |
| 4  | 26+39.145 | 35882.947   | 45488.690 |  |  |  |
| 5  | 27+15.845 | 35959.321   | 45490.650 |  |  |  |

| PIER FOOTING,<br>TYP.                                                                                                                                                                                                                                                                               | PIER 3 |                      | SIM.<br>UPPS<br>TANO                                                             | P 5                                                                                                                                                                                                                                                                                                                                                                                                                                                                                                                                                                                                                                                                                                                                                                                                                                                                                                                                                                                                                                                                                                                                                                                                                                                                                                                                                                                                                                                                                                                                                                                                                                                                                                                                                                                                                                                                                                                                                                                                                                                                                                                            |
|-----------------------------------------------------------------------------------------------------------------------------------------------------------------------------------------------------------------------------------------------------------------------------------------------------|--------|----------------------|----------------------------------------------------------------------------------|--------------------------------------------------------------------------------------------------------------------------------------------------------------------------------------------------------------------------------------------------------------------------------------------------------------------------------------------------------------------------------------------------------------------------------------------------------------------------------------------------------------------------------------------------------------------------------------------------------------------------------------------------------------------------------------------------------------------------------------------------------------------------------------------------------------------------------------------------------------------------------------------------------------------------------------------------------------------------------------------------------------------------------------------------------------------------------------------------------------------------------------------------------------------------------------------------------------------------------------------------------------------------------------------------------------------------------------------------------------------------------------------------------------------------------------------------------------------------------------------------------------------------------------------------------------------------------------------------------------------------------------------------------------------------------------------------------------------------------------------------------------------------------------------------------------------------------------------------------------------------------------------------------------------------------------------------------------------------------------------------------------------------------------------------------------------------------------------------------------------------------|
| PLAN         1:150                                                                                                                                                                                                                                                                                  |        |                      | 1.<br>1.<br>2.<br>3.<br>4.<br>5.<br>6.<br>7.                                     | NOTES:<br>FOR GENERAL NOTES SEE DRAWING 1562–102.<br><b>SUBSTRUCTURE NOTES</b> :<br>CONCRETE SHALL HAVE A MINIMUM COMPRESSIVE STRENGTH<br>AT 28 DAYS AS FOLLOWS:<br>SUBSTRUCTURE CONCRETE: 30 MPg<br>WORK SLAB: 20 MPg<br>ALL EXPOSED EDGES OF CONCRETE SHALL BE CHAMFERED<br>20mm UNLESS NOTED OTHERWISE.<br>FOOTINGS AND WORK SLABS SHALL BE AT DEPTH SHOWN OR<br>TO LOWER LLEVATIONS AS MAY BE ORDERED BY THE<br>OWNER'S REPRESENTATIVE.<br>ALL REINFORCING STEEL SHALL CONFORM TO CAN/CSA<br>G30.18-M GRADE 400R.<br>MAXIMUM YIELD STRENGTH 525 MPg.<br>CLEAR COVER TO REINFORCING STEEL:<br>CAST AGAINST SOIL: 100mm<br>ELSEWHERE: 70mm<br>BARS DENOTED "ME" SHALL BE EPOXY COATED.<br>ALL LAPS OF REINFORCING BARS FOR SPLICES SHALL BE AS<br>FOLLOWS UNLESS NOTED OTHERWISE:<br>BAR UNDONTED EPOXY EPOXY                                                                                                                                                                                                                                                                                                                                                                                                                                                                                                                                                                                                                                                                                                                                                                                                                                                                                                                                                                                                                                                                                                                                                                                                                                                                                                                |
| 2       26+77.145       35920.859       45486.727         3       26+92.945       35936.632       45486.709         4       26+39.145       35882.947       45488.690         5       27+15.845       35959.321       45490.650         5       27+15.845       35959.321       45490.650         1 |        | S SHOWN<br>CHECKED   | 04/09/30<br>04/09/30<br>04/09/30<br>04/09/30<br>04/09/30<br>04/09/30<br>04/09/30 | BAR UNCOATED COATED (B*) COATED (T**)<br>10M 400 500 600<br>15M 500 700 850<br>20M 700 800 1050<br>25M 1100 1300 1700<br>30M 1300 1550 2000<br>(B*) DENOTES VERTICAL BARS WITH LESS THAN 300mm CONCRETE BELOW<br>BARS<br>(T**) DENOTES HORIZONTAL BARS WITH MORE THAN 300mm OF CONCRETE<br>BELOW BARS<br>City of Abbotsford<br>City of Abbotsford<br>MINISTRY OF TRANSPORTATION<br>SOUTH COAST REGION<br>1562 MT. LEHMAN UNDERPASS<br>FOUNDATION LAYOUT<br>601898                                                                                                                                                                                                                                                                                                                                                                                                                                                                                                                                                                                                                                                                                                                                                                                                                                                                                                                                                                                                                                                                                                                                                                                                                                                                                                                                                                                                                                                                                                                                                                                                                                                              |
| REVISIONS                                                                                                                                                                                                                                                                                           | Date   | 50% ISSUE FOR REVIEW | ILW<br>Initial                                                                   | FILE No.  FILE N |