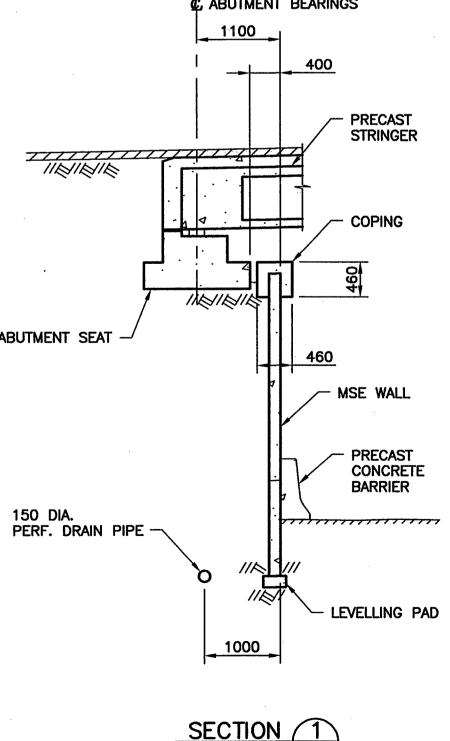

#### NOTES:

- 1. FOR GENERAL NOTES SEE DRAWING 1562-102.
- 2. SEE DRAWING 1562-103 FOR SUBSTRUCTURE NOTES.
- 3. ELEVATIONS ARE BASED ON 75mm THICK TEMPORARY SUPPORTS FOR DECK STRINGERS.
- 4. ELEVATIONS ON DRAWINGS DO NOT ACCOUNT FOR FOUNDATION SETTLEMENTS. ELEVATIONS TO BE ADJUSTED FOR SETTLEMENT PREDICTIONS RESULTING FROM CONSTRUCTION MONITORING.