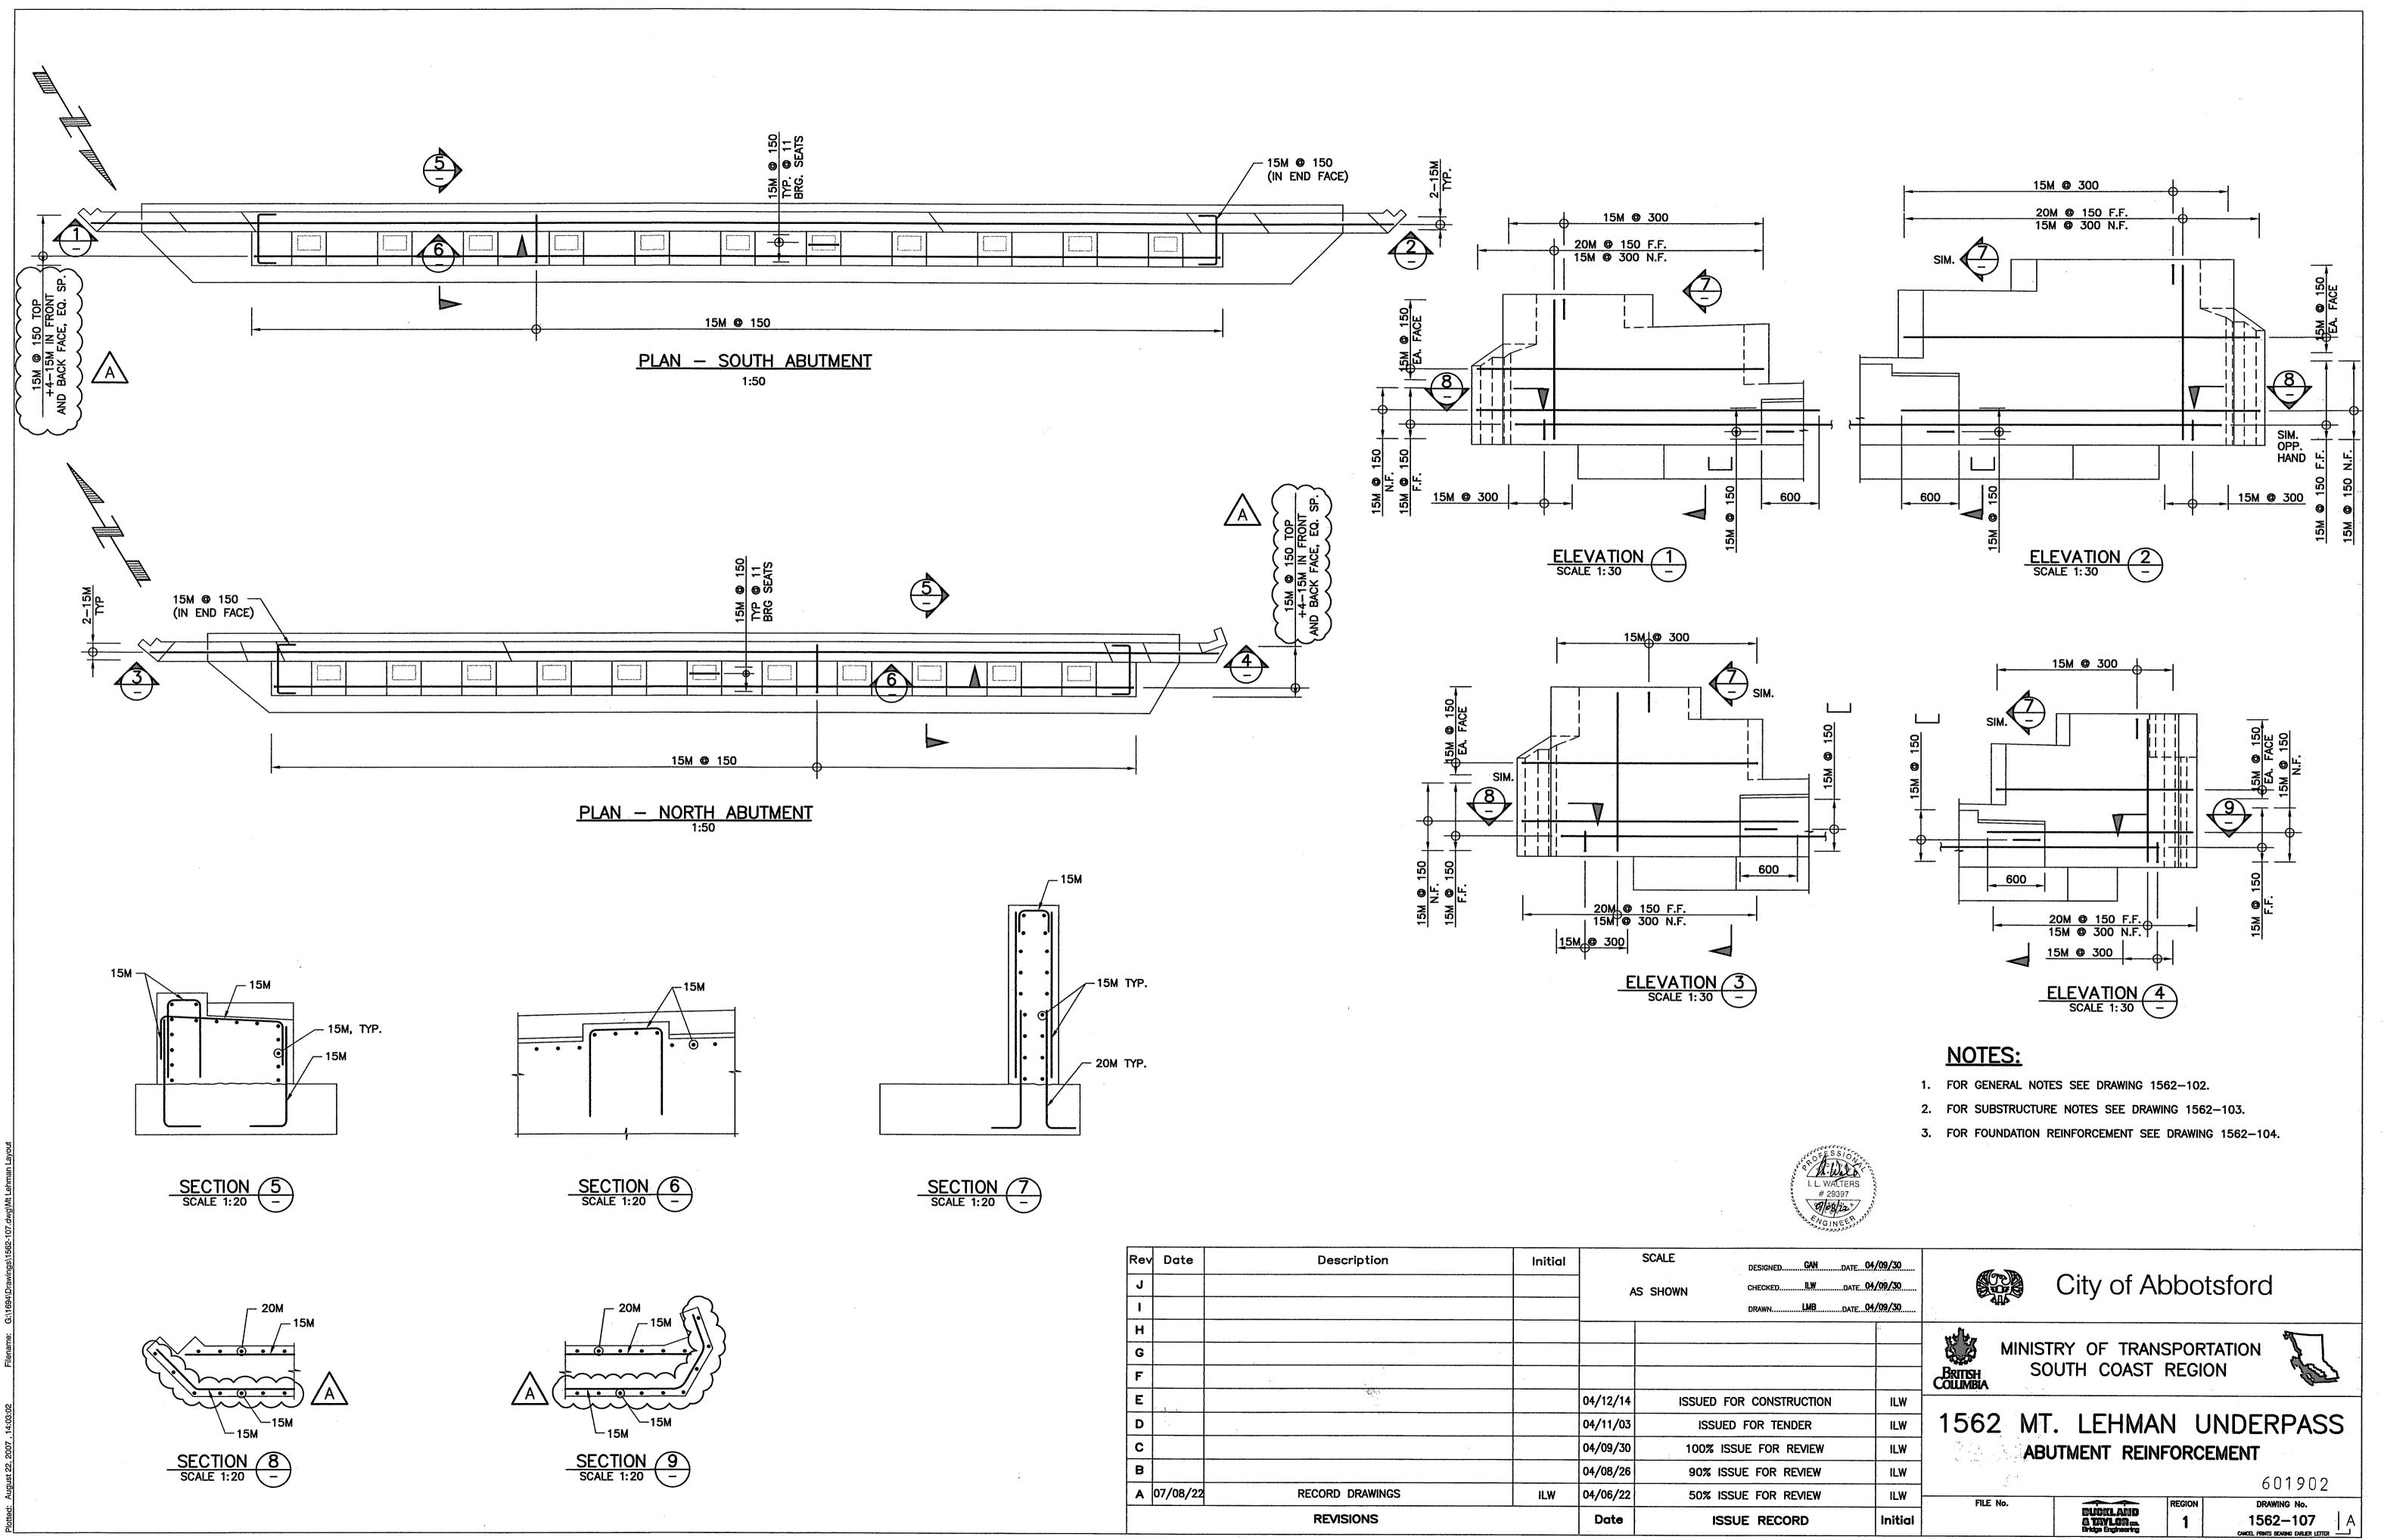

## DRAWING LIST:

| DRAWING No.        | TITLE                      |
|--------------------|----------------------------|
| (1562-101A)        | SITE PLAN                  |
| ( 1562–102A )      | GENERAL ARRANGEMENT        |
| > 1562–103A >      | FOUNDATION LAYOUT          |
| 2 1562-104A        | FOUNDATION REINFORCEMENT   |
| 2 1562-105A        | SOUTH ABUTMENT             |
| (1562-106A )       | NORTH ABUTMENT             |
| ( 1562–107A )      | ABUTMENT - REINFORCEMENT   |
| > 1562-108A >      | PIERS                      |
| 1562−109A          | PIER REINFORCEMENT         |
| کې 1562–110A       | PRECAST STRINGER LAYOUT    |
| { 1562-111A }      | CONCRETE BOX STRINGERS MK1 |
| () 1562–112A       | CONCRETE BOX STRINGERS MK2 |
| > 1562–113A >      | CONCRETE BOX STRINGERS MK3 |
| 1562-114A          | CONCRETE BOX STRINGERS MK4 |
| ( 1562–115A {      | DECK                       |
| ∧ <a>1562-116A</a> | DECK REINFORCEMENT         |
| A 1562-117B        | MSE WALLS                  |

#### NOTES:

- 1. FOR GENERAL NOTES SEE DRAWING 1562-102.
- 2. SEE DRAWING 1562-103 FOR SUBSTRUCTURE NOTES.
- 3. ELEVATIONS ARE BASED ON 75mm THICK TEMPORARY SUPPORTS FOR DECK STRINGERS.
- 4. ELEVATIONS ON DRAWINGS DO NOT ACCOUNT FOR FOUNDATION SETTLEMENTS. ELEVATIONS TO BE ADJUSTED FOR SETTLEMENT PREDICTIONS RESULTING FROM CONSTRUCTION MONITORING.