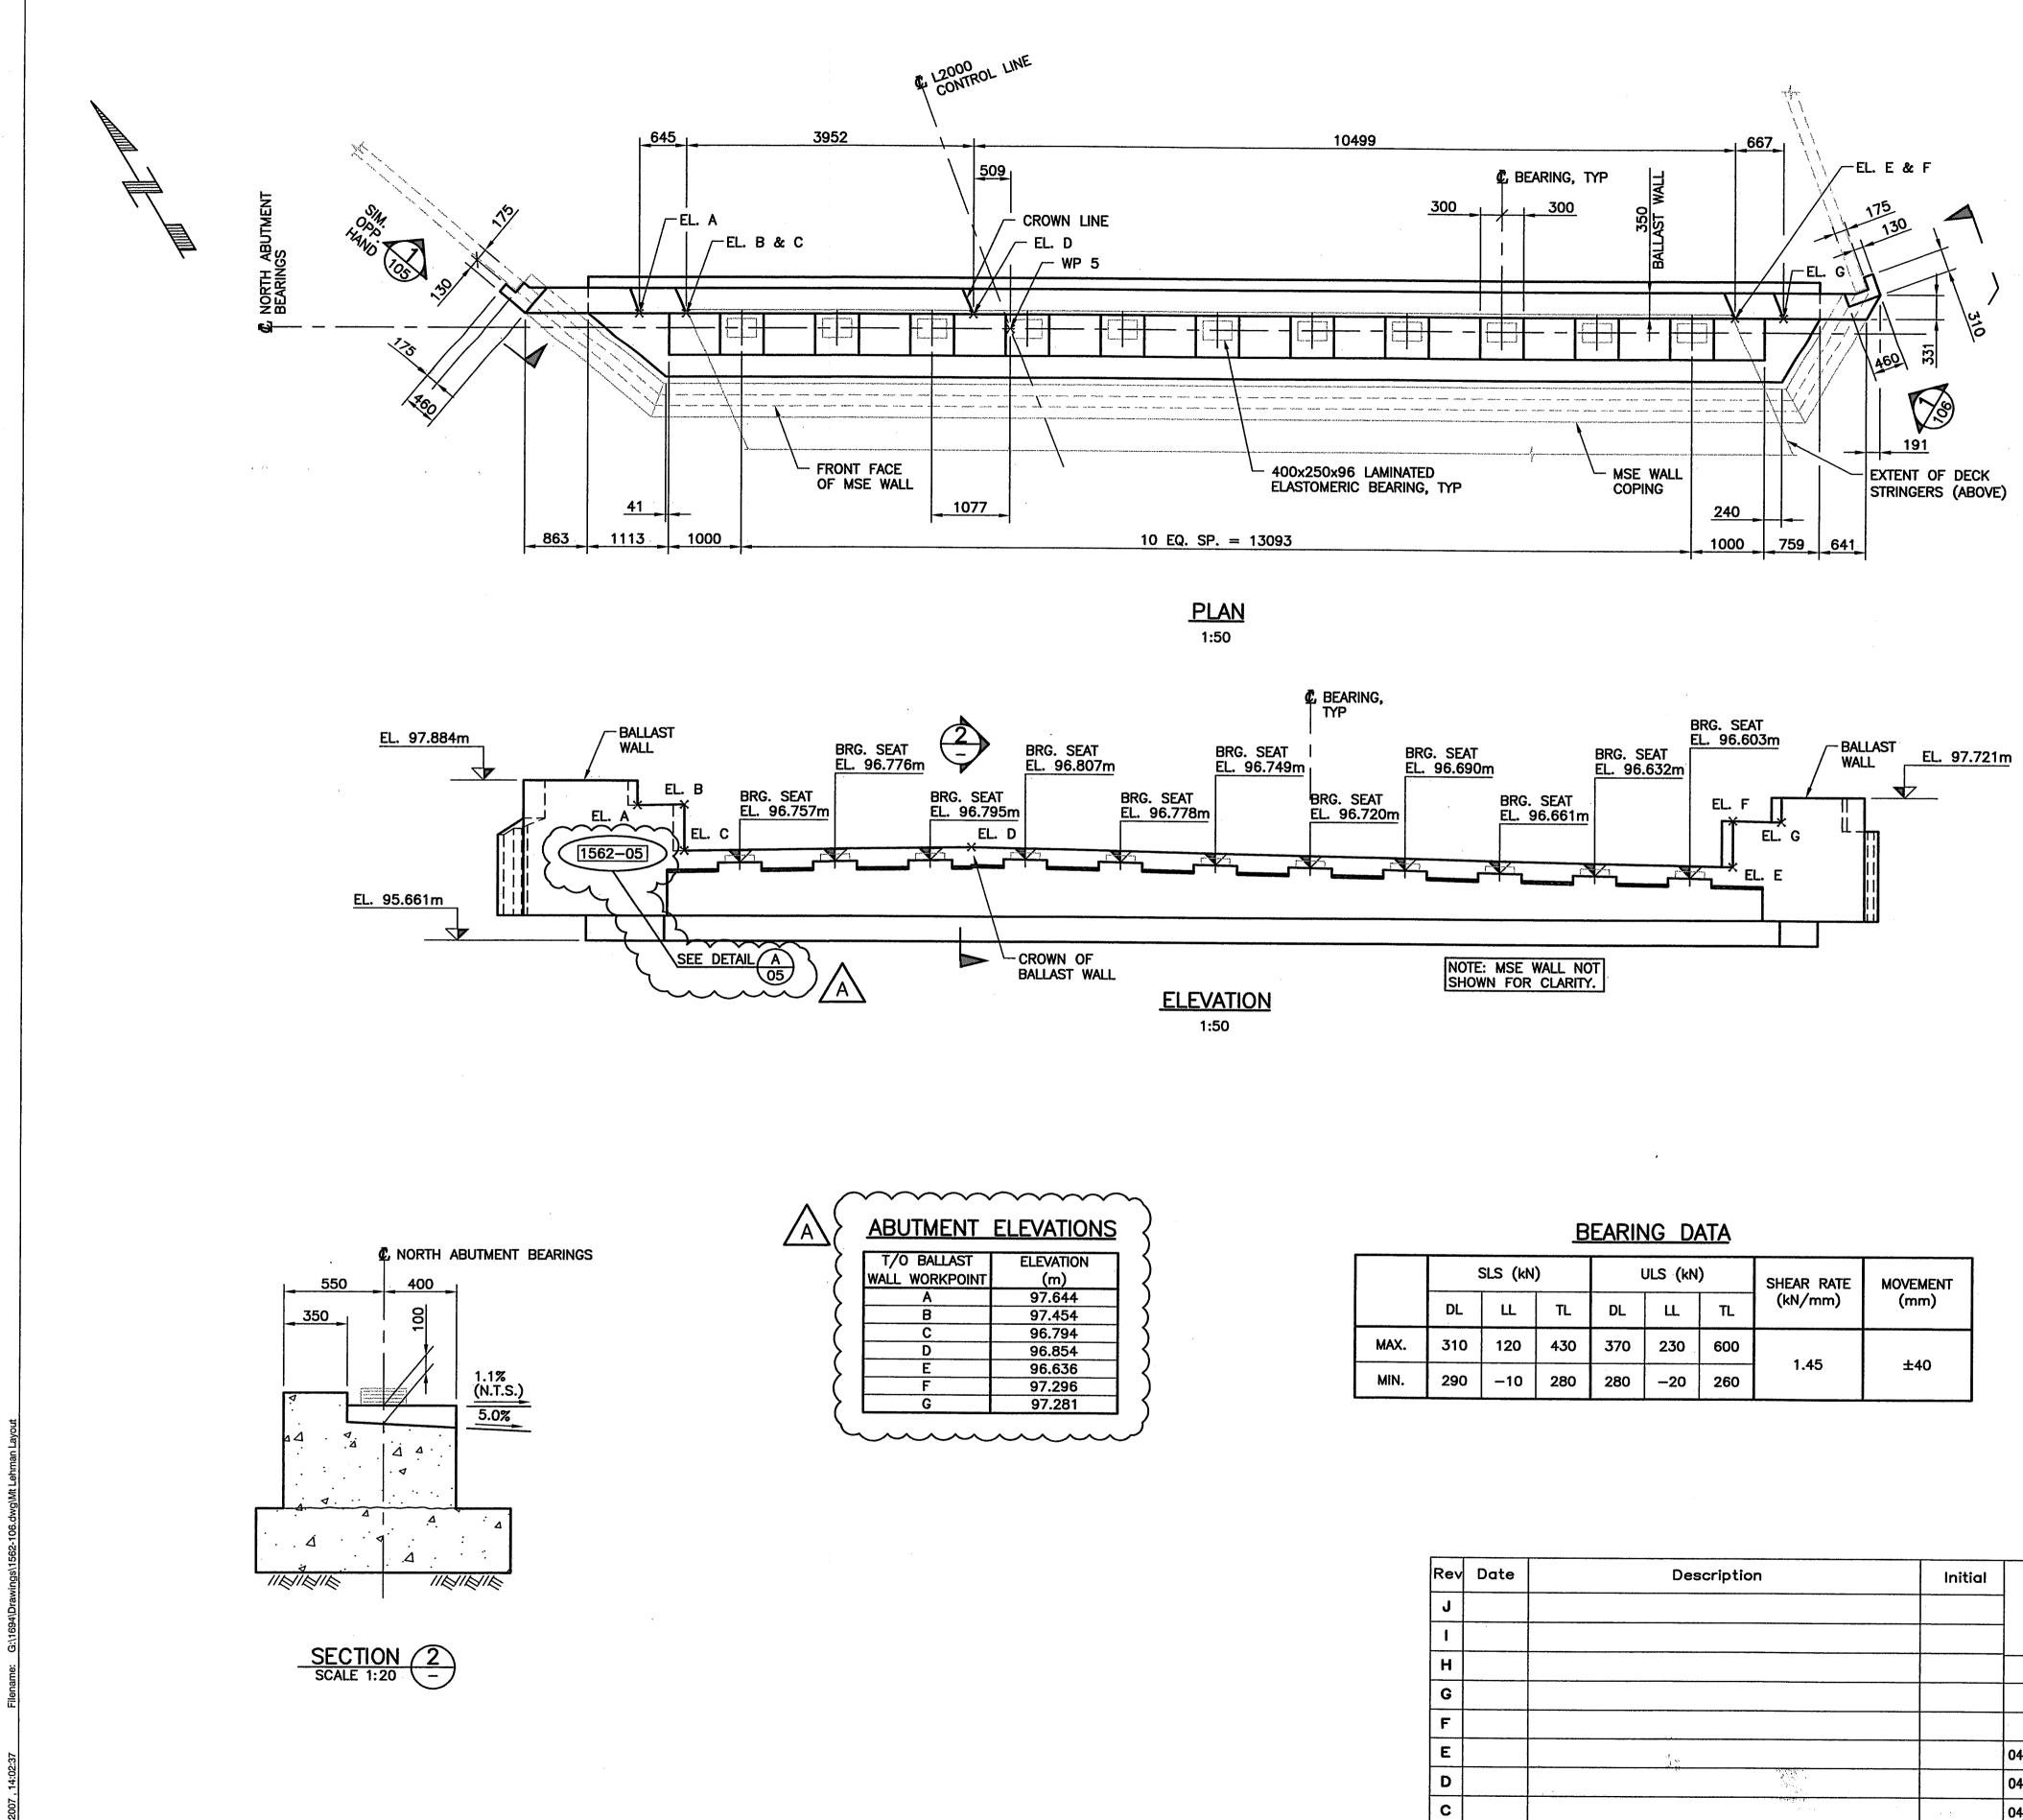

#### NOTES:

- 1. FOR GENERAL NOTES SEE DRAWING 1562-102.
- 2. SEE DRAWING 1562-103 FOR SUBSTRUCTURE NOTES.
- 3. ELEVATIONS ARE BASED ON 75mm THICK TEMPORARY SUPPORTS FOR DECK STRINGERS.
- 4. ELEVATIONS ON DRAWINGS DO NOT ACCOUNT FOR FOUNDATION SETTLEMENTS. ELEVATIONS TO BE ADJUSTED FOR SETTLEMENT PREDICTIONS RESULTING FROM CONSTRUCTION MONITORING.