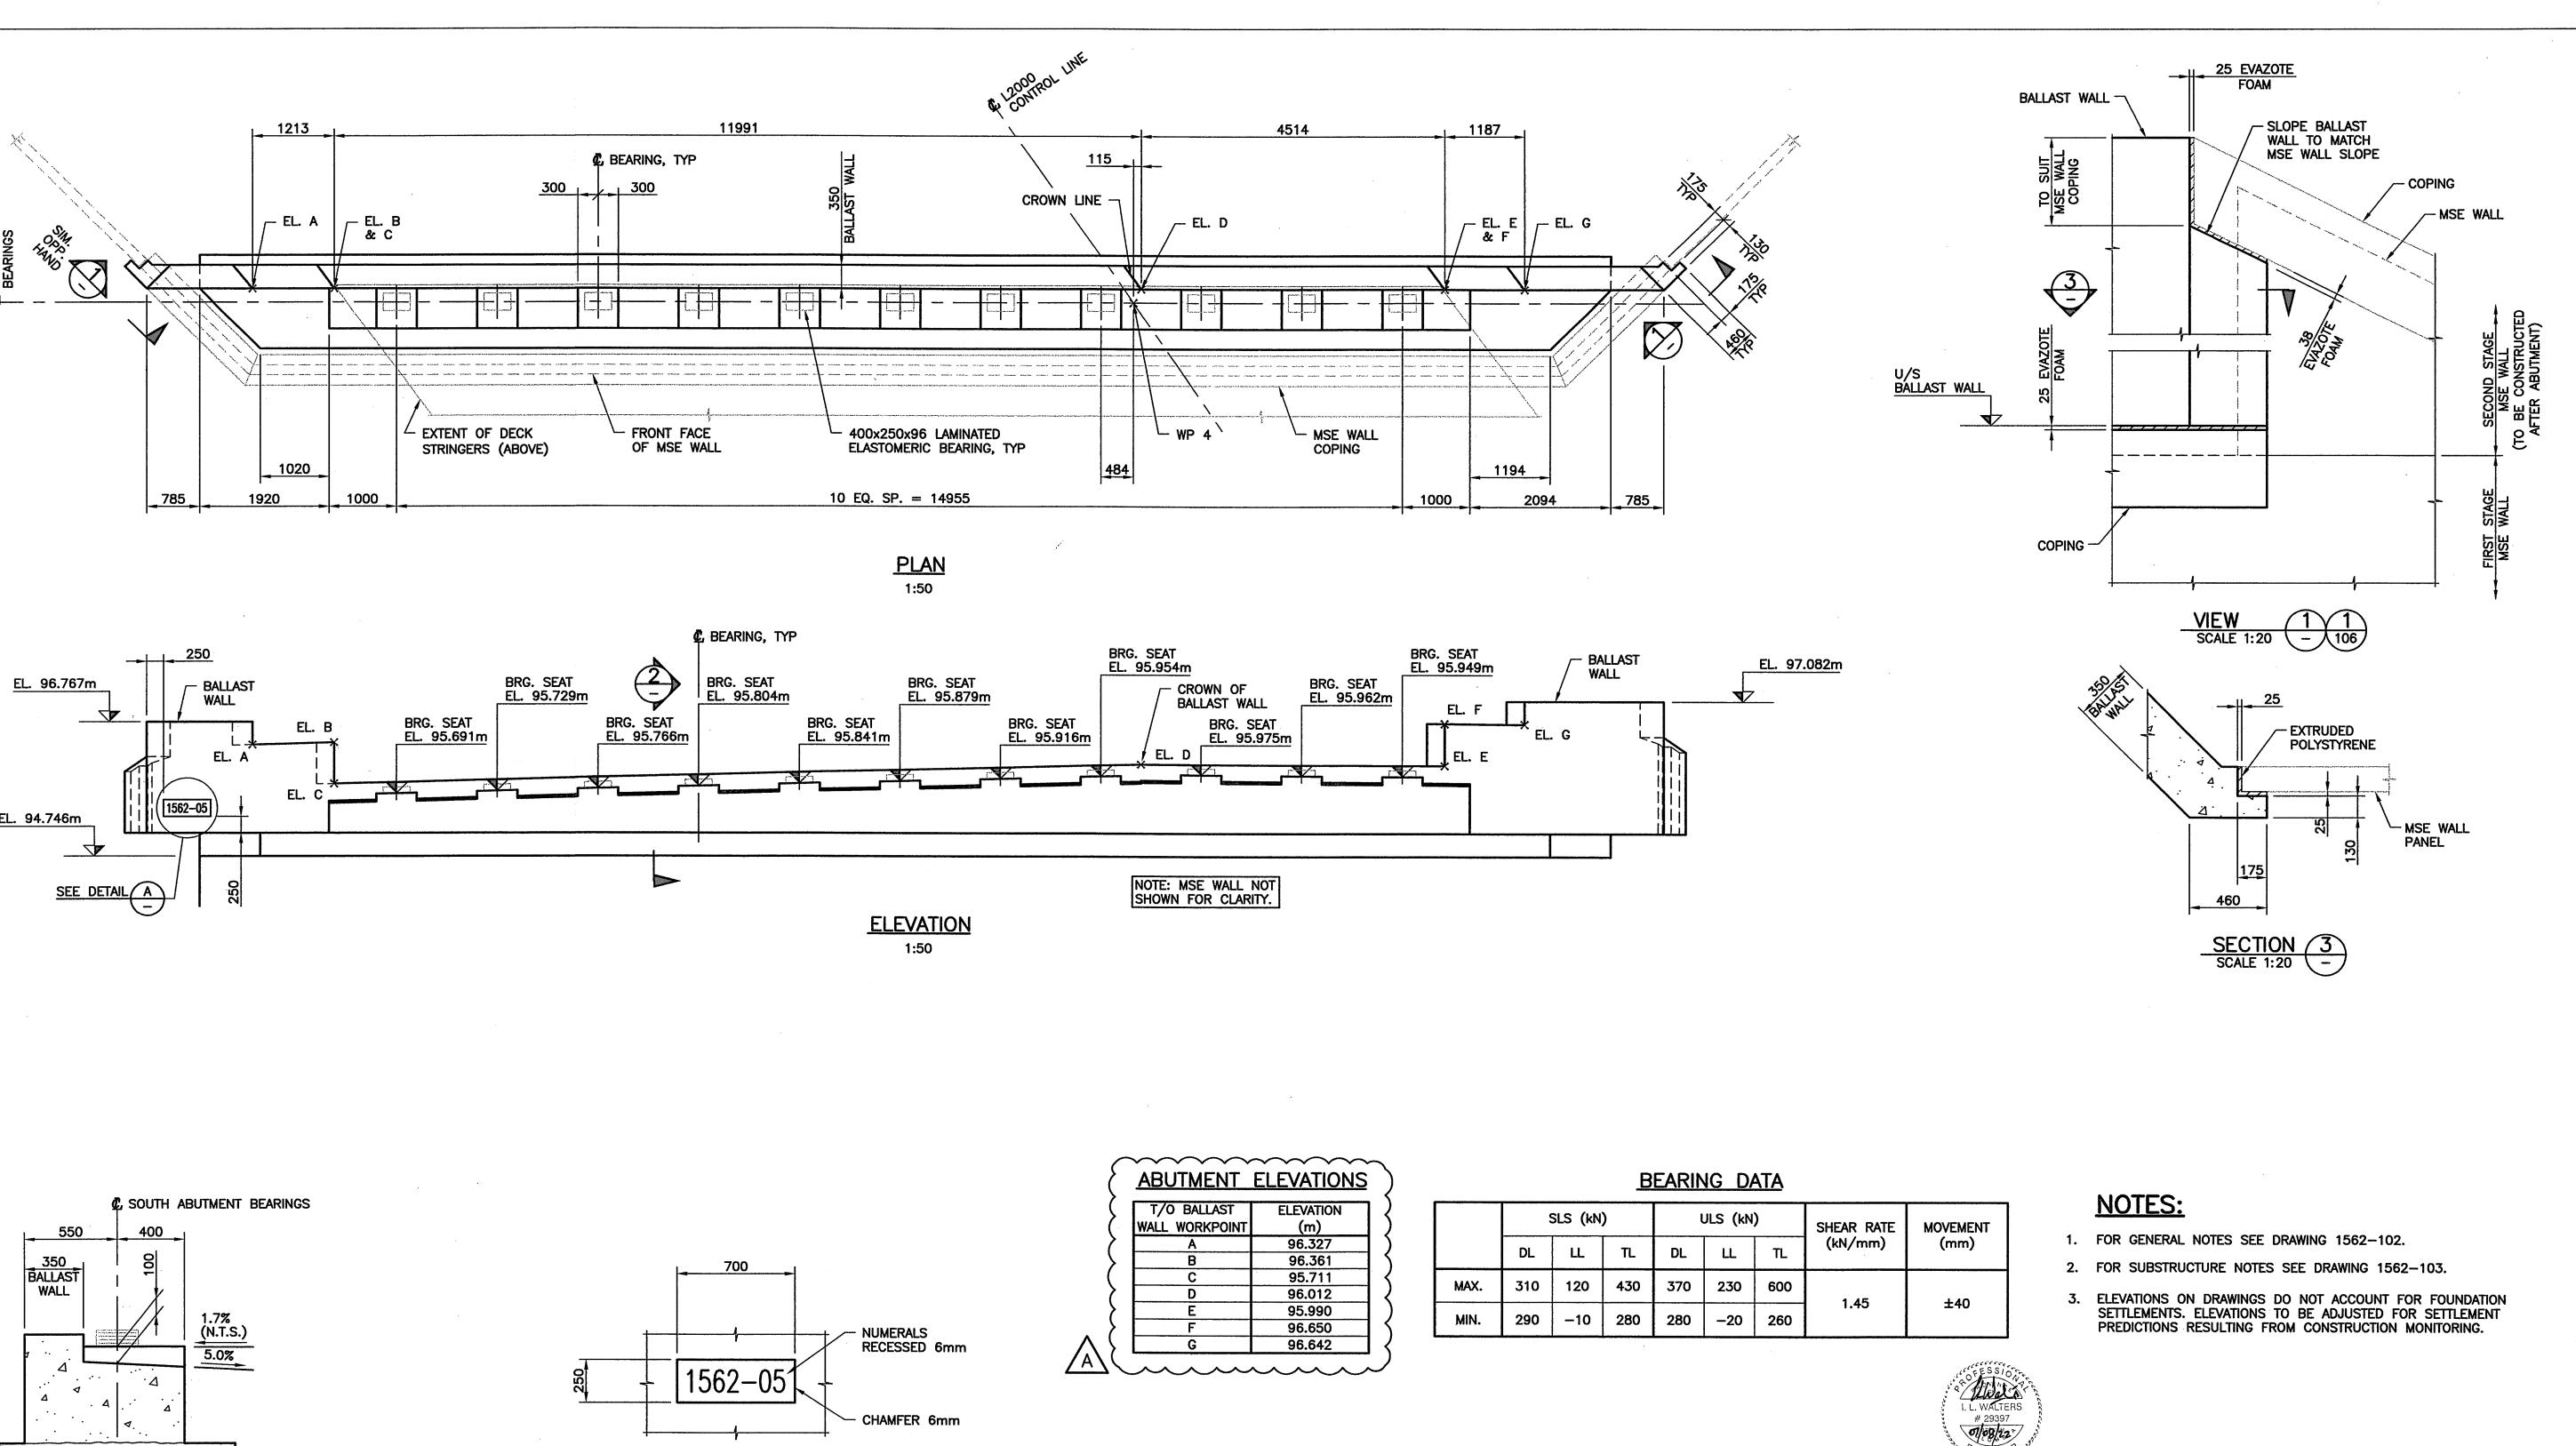

NCEL PRINTS BEARING EARLIER LETTER

|      | SLS (kN) |     |     | l   | JLS (kN | )   | SHEAR RATE | MOVEMENT |  |
|------|----------|-----|-----|-----|---------|-----|------------|----------|--|
|      | DL       | LL  | TL  | DL  | LL      | TL  | (kN/mm)    | (mm)     |  |
| MAX. | 310      | 120 | 430 | 370 | 230     | 600 | 4.45       | 1.40     |  |
| MIN. | 290      | -10 | 280 | 280 | -20     | 260 | 1.45       | ±40      |  |

#### NOTES:

- 1. FOR GENERAL NOTES SEE DRAWING 1562-102.
- 2. SEE DRAWING 1562-103 FOR SUBSTRUCTURE NOTES.
- 3. ELEVATIONS ARE BASED ON 75mm THICK TEMPORARY SUPPORTS FOR DECK STRINGERS.
- 4. ELEVATIONS ON DRAWINGS DO NOT ACCOUNT FOR FOUNDATION SETTLEMENTS. ELEVATIONS TO BE ADJUSTED FOR SETTLEMENT PREDICTIONS RESULTING FROM CONSTRUCTION MONITORING.