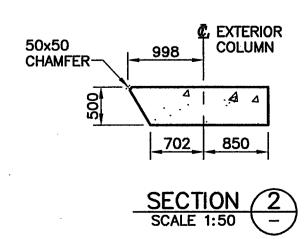

| DESIGNED        | 4/09/30 | City of Abbotsford                                                                                                                                            |
|-----------------|---------|---------------------------------------------------------------------------------------------------------------------------------------------------------------|
|                 |         | MINISTRY OF TRANSPORTATION<br>BRITISH SOUTH COAST REGION                                                                                                      |
| OR CONSTRUCTION | ILW     |                                                                                                                                                               |
| D FOR TENDER    | ILW     | 1562 MT. LEHMAN UNDERPASS                                                                                                                                     |
| SUE FOR REVIEW  | ILW     | PIERS                                                                                                                                                         |
| SUE FOR REVIEW  | ILW     | 601903                                                                                                                                                        |
| SUE FOR REVIEW  | ILW     | FILE No. REGION DRAWING No.                                                                                                                                   |
| SUE RECORD      | Initial | BUCKLAND     REGION     DRAWING NO.       Bridge Engineering     1     1562-108     A       Cwicel Previous Engineering     Cwicel Previous Engineering     A |