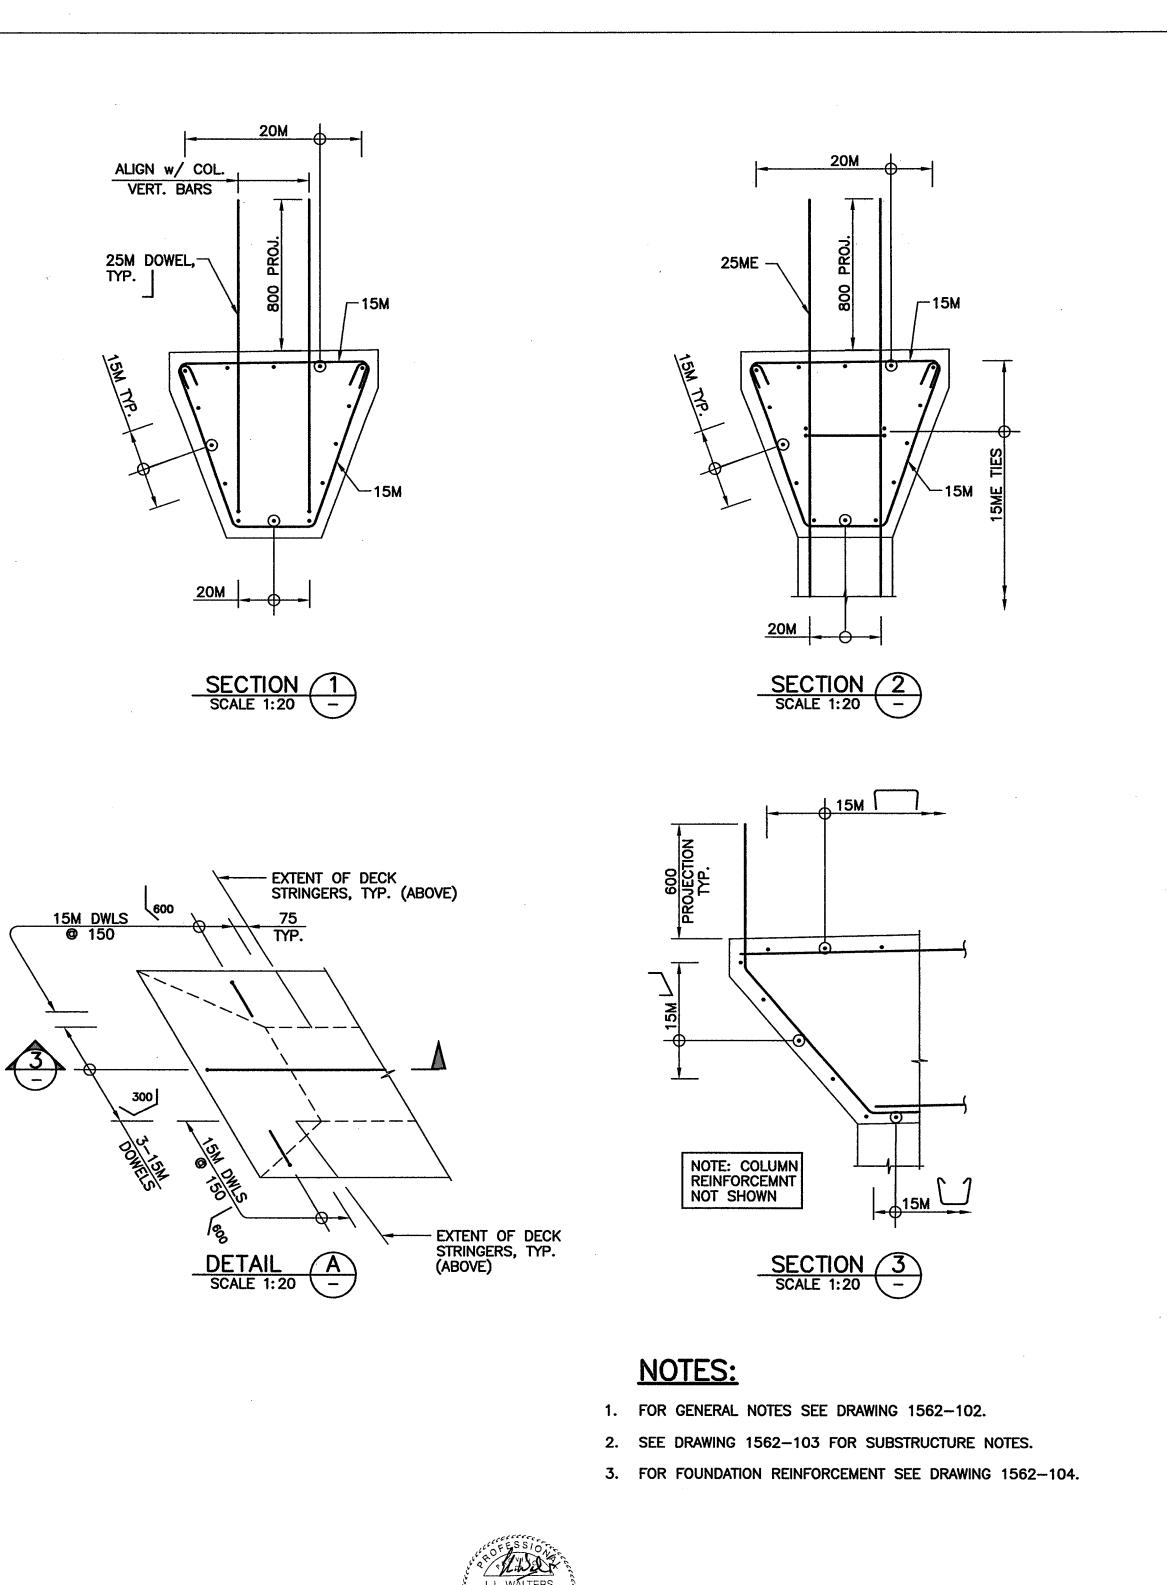

| DESIGNED        | 4/09/30 | City of Abbotsford                                                                                                                                            |
|-----------------|---------|---------------------------------------------------------------------------------------------------------------------------------------------------------------|
|                 |         | MINISTRY OF TRANSPORTATION<br>BRITISH SOUTH COAST REGION                                                                                                      |
| OR CONSTRUCTION | ILW     |                                                                                                                                                               |
| D FOR TENDER    | ILW     | 1562 MT. LEHMAN UNDERPASS                                                                                                                                     |
| SUE FOR REVIEW  | ILW     | PIERS                                                                                                                                                         |
| SUE FOR REVIEW  | ILW     | 601903                                                                                                                                                        |
| SUE FOR REVIEW  | ILW     | FILE No. REGION DRAWING No.                                                                                                                                   |
| SUE RECORD      | Initial | BUCKLAND     REGION     DRAWING NO.       Bridge Engineering     1     1562-108     A       Cwicel Previous Engineering     Cwicel Previous Engineering     A |

--SMOOTH TROWEL FINISH TYP 1% ALL PIERS