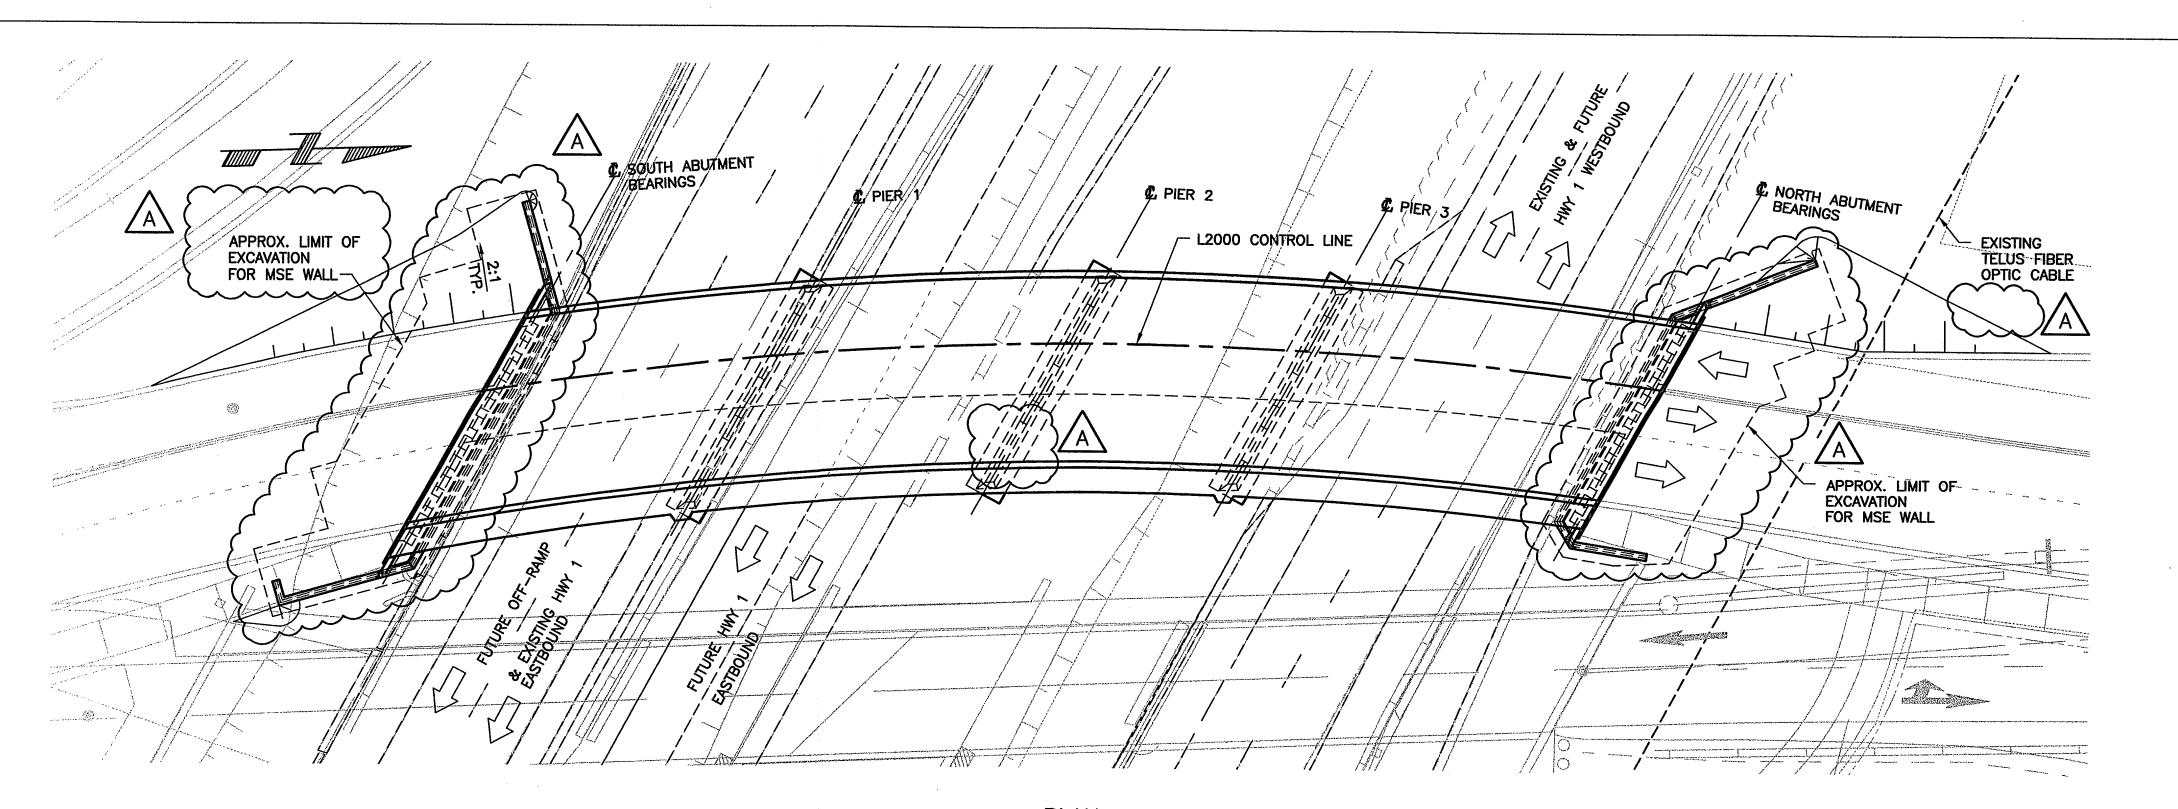

## DRAWING LIST:

| DRAWING No.        | TITLE                      |
|--------------------|----------------------------|
| (1562-101A)        | SITE PLAN                  |
| ( 1562–102A )      | GENERAL ARRANGEMENT        |
| > 1562–103A >      | FOUNDATION LAYOUT          |
| 2 1562-104A        | FOUNDATION REINFORCEMENT   |
| 2 1562-105A        | SOUTH ABUTMENT             |
| (1562-106A )       | NORTH ABUTMENT             |
| ( 1562–107A )      | ABUTMENT - REINFORCEMENT   |
| > 1562-108A >      | PIERS                      |
| 1562−109A          | PIER REINFORCEMENT         |
| کې 1562–110A       | PRECAST STRINGER LAYOUT    |
| { 1562-111A }      | CONCRETE BOX STRINGERS MK1 |
| () 1562–112A       | CONCRETE BOX STRINGERS MK2 |
| > 1562–113A >      | CONCRETE BOX STRINGERS MK3 |
| 1562-114A          | CONCRETE BOX STRINGERS MK4 |
| ( 1562–115A {      | DECK                       |
| ∧ <a>1562-116A</a> | DECK REINFORCEMENT         |
| A 1562-117B        | MSE WALLS                  |

## **REFERENCE DRAWINGS:**

| DRAWING No.        | <u>REV.</u> | TITLE                                              |
|--------------------|-------------|----------------------------------------------------|
| 2784-1             | Q           | STANDARD BRIDGE PARAPET – 810mm HIGH               |
| SP941-03.04.01, 02 |             | STANDARD BRIDGE PARAPET – 810mm HIGH<br>TRANSITION |
| 2785-2             | В           | STANDARD BRIDGE PARAPET STEEL<br>RAILING (1995)    |
| 2891-1             | L           | STANDARD STEEL SIDEWALK FENCE                      |
| SP741-07.01        |             | SIDEWALK FENCE - WELDED OR<br>SLIP-ON              |
| SP941-02.01.05-07  |             | PRECAST CONCRETE PIER BARRIER<br>– 810mm CPB       |
|                    |             |                                                    |