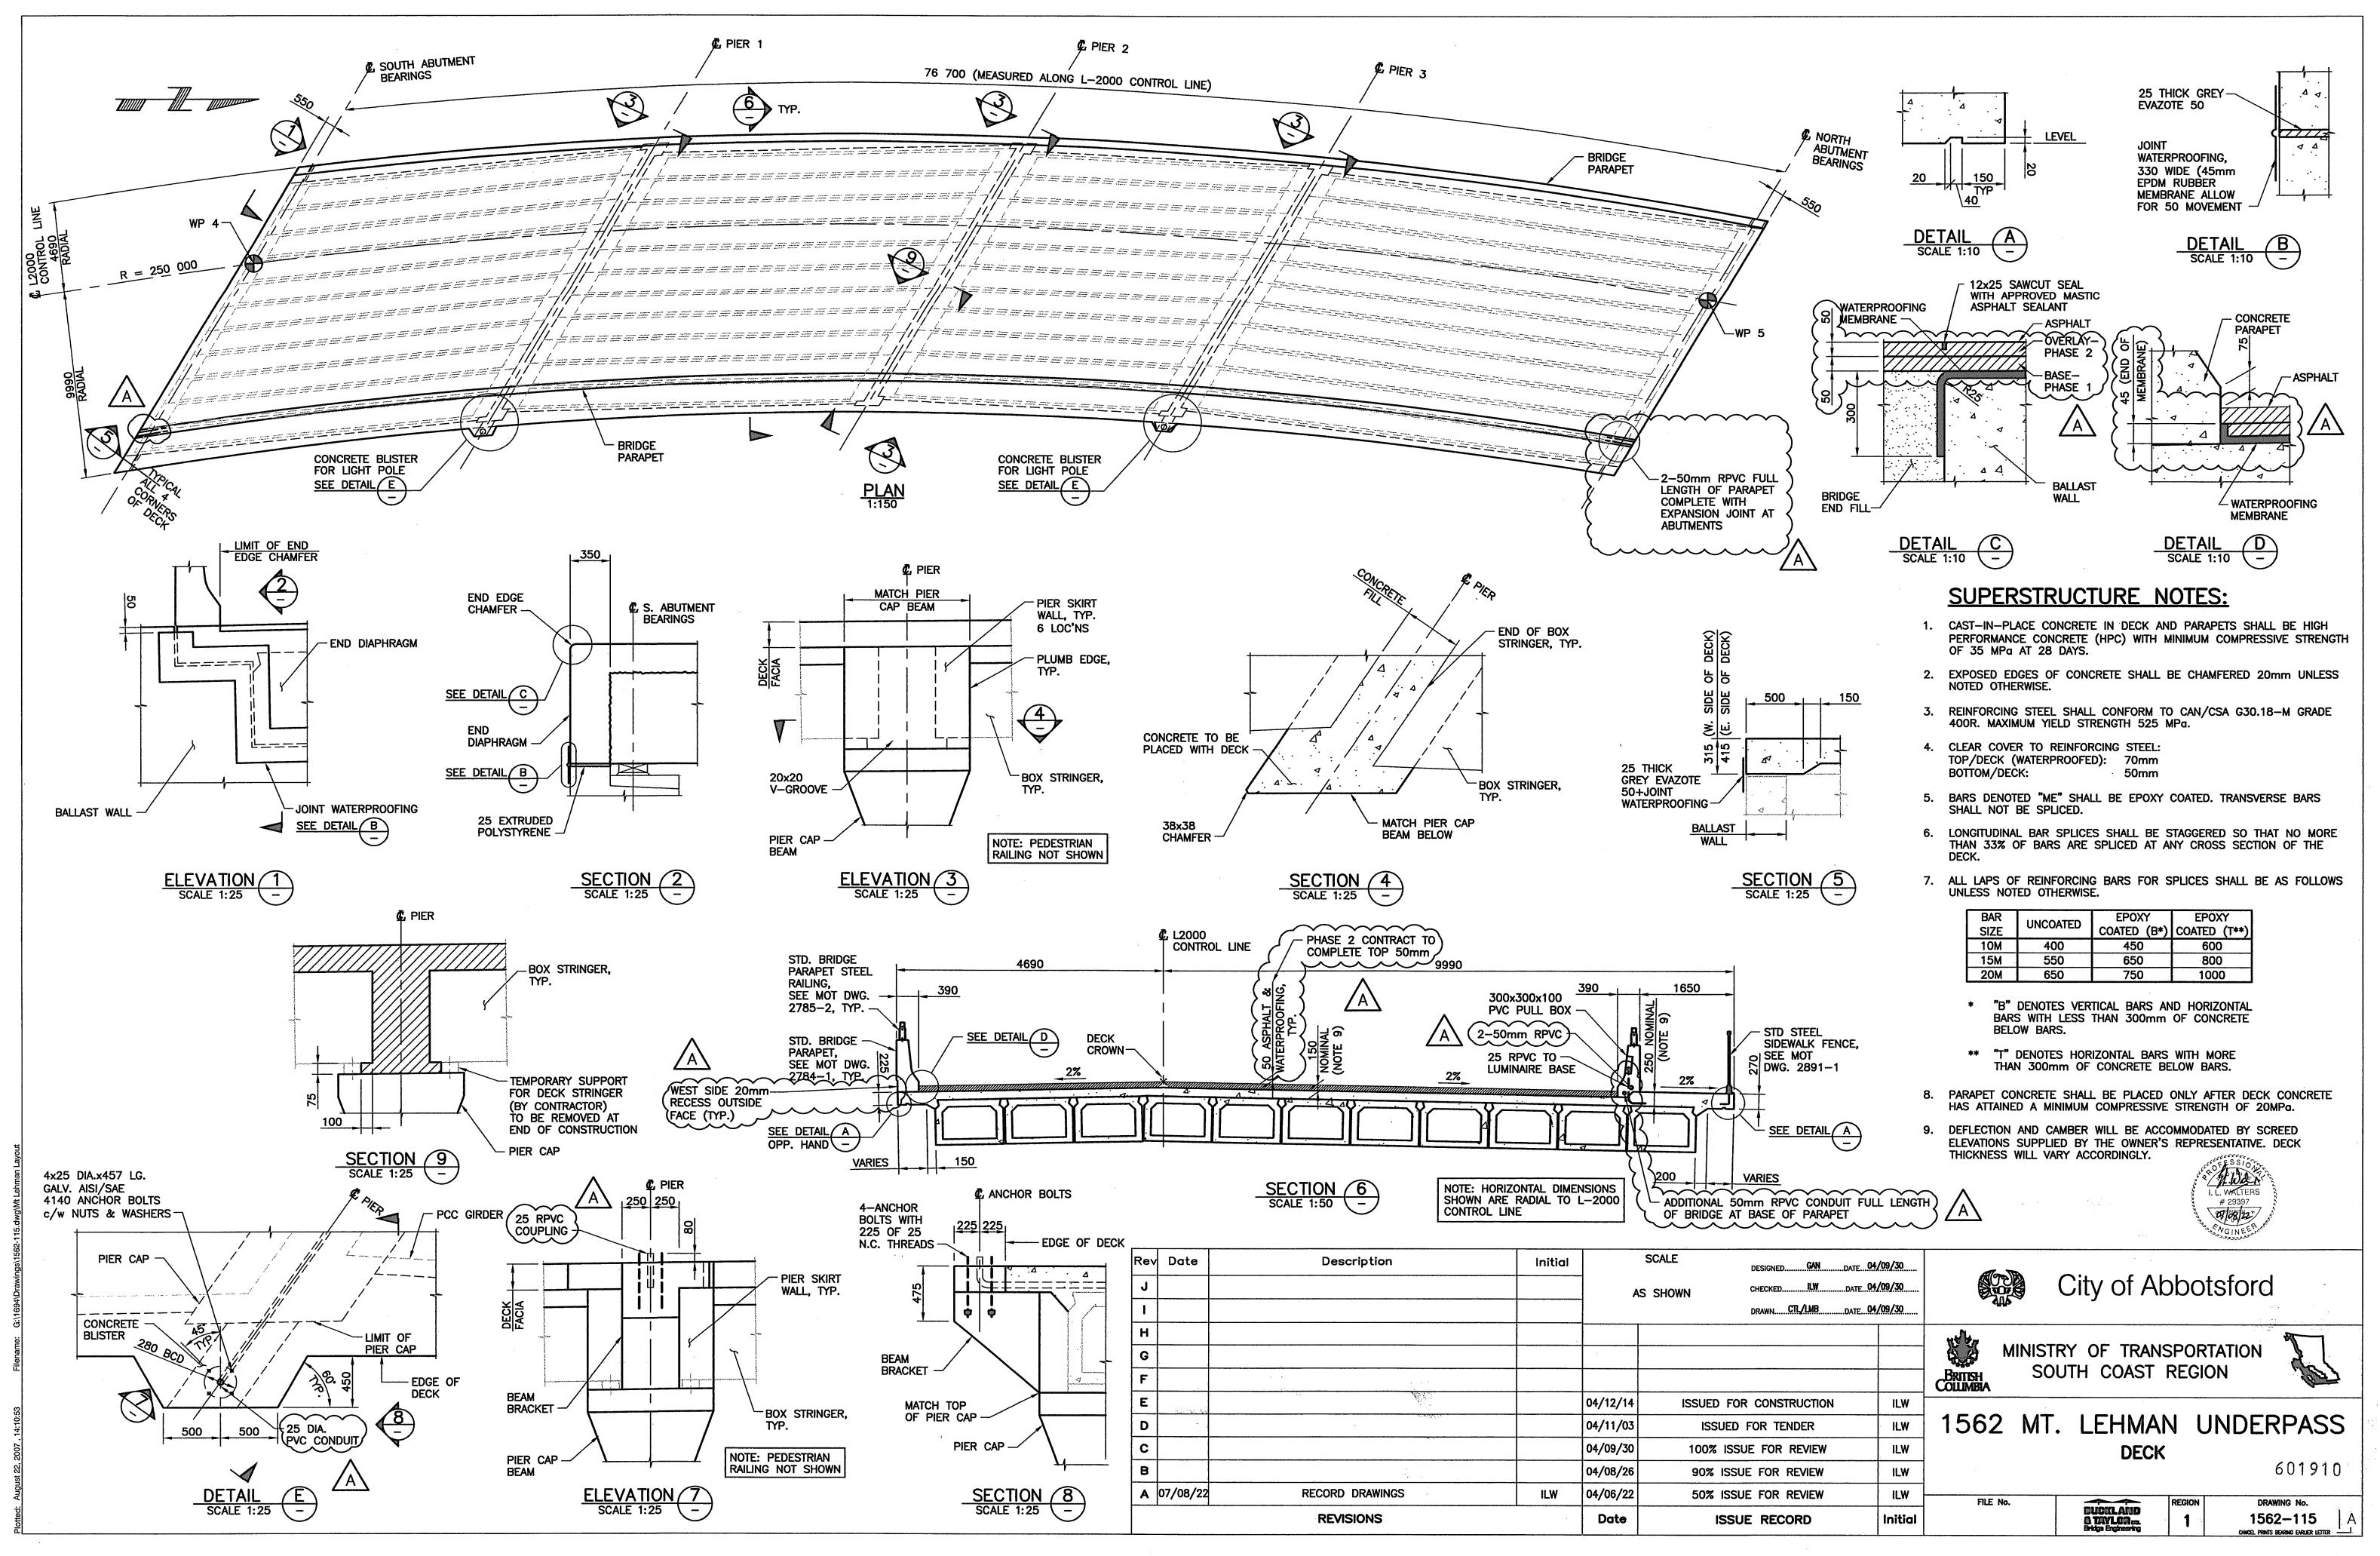

| 04/09/30 | 100% ISSUE |
|     | <u></u>  | REVISIONS                                                                                                                                                                                                                                                                                                                                                                                                                                                                                                                                                                                                                                                                                           |                                       | Date     | ISSUE      |



-





( T )





| Rev | Date     | Description                                    | Initial                               |          | SCALE    |
|-----|----------|------------------------------------------------|---------------------------------------|----------|----------|
| J   |          |                                                |                                       | -<br>  A | S SHOWN  |
| 1   |          |                                                | 99-494<br>3<br>3                      |          |          |
| н   |          | ·                                              |                                       |          |          |
| G   |          |                                                |                                       |          |          |
| F