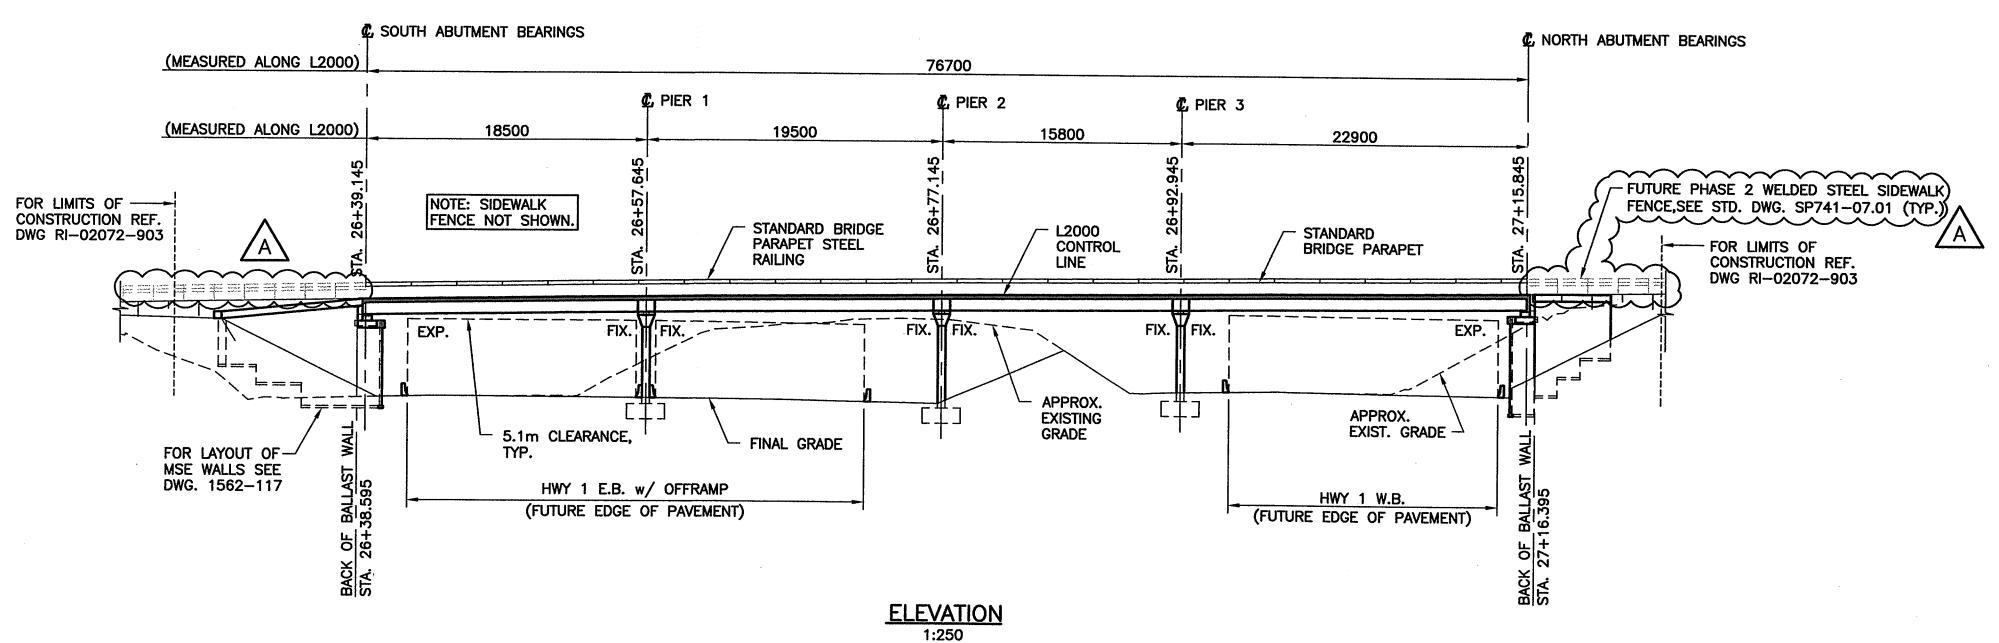

## DRAWING LIST:

| DRAWING No.        | TITLE                      |
|--------------------|----------------------------|
| (1562-101A)        | SITE PLAN                  |
| ( 1562–102A )      | GENERAL ARRANGEMENT        |
| > 1562–103A >      | FOUNDATION LAYOUT          |
| 2 1562-104A        | FOUNDATION REINFORCEMENT   |
| 2 1562-105A        | SOUTH ABUTMENT             |
| (1562-106A )       | NORTH ABUTMENT             |
| ( 1562–107A )      | ABUTMENT - REINFORCEMENT   |
| > 1562-108A >      | PIERS                      |
| 1562−109A          | PIER REINFORCEMENT         |
| کې 1562–110A       | PRECAST STRINGER LAYOUT    |
| { 1562-111A }      | CONCRETE BOX STRINGERS MK1 |
| () 1562–112A       | CONCRETE BOX STRINGERS MK2 |
| > 1562–113A >      | CONCRETE BOX STRINGERS MK3 |
| 1562-114A          | CONCRETE BOX STRINGERS MK4 |
| ( 1562–115A {      | DECK                       |
| ∧ <a>1562-116A</a> | DECK REINFORCEMENT         |
| A 1562-117B        | MSE WALLS                  |

## **REFERENCE DRAWINGS:**

| DRAWING No.        | <u>REV.</u> | TITLE                                              |
|--------------------|-------------|----------------------------------------------------|
| 2784-1             | Q           | STANDARD BRIDGE PARAPET – 810mm HIGH               |
| SP941-03.04.01, 02 |             | STANDARD BRIDGE PARAPET – 810mm HIGH<br>TRANSITION |
| 2785-2             | В           | STANDARD BRIDGE PARAPET STEEL<br>RAILING (1995)    |
| 2891-1             | L           | STANDARD STEEL SIDEWALK FENCE                      |
| SP741-07.01        |             | SIDEWALK FENCE - WELDED OR<br>SLIP-ON              |
| SP941-02.01.05-07  |             | PRECAST CONCRETE PIER BARRIER<br>– 810mm CPB       |
|                    |             |                                                    |