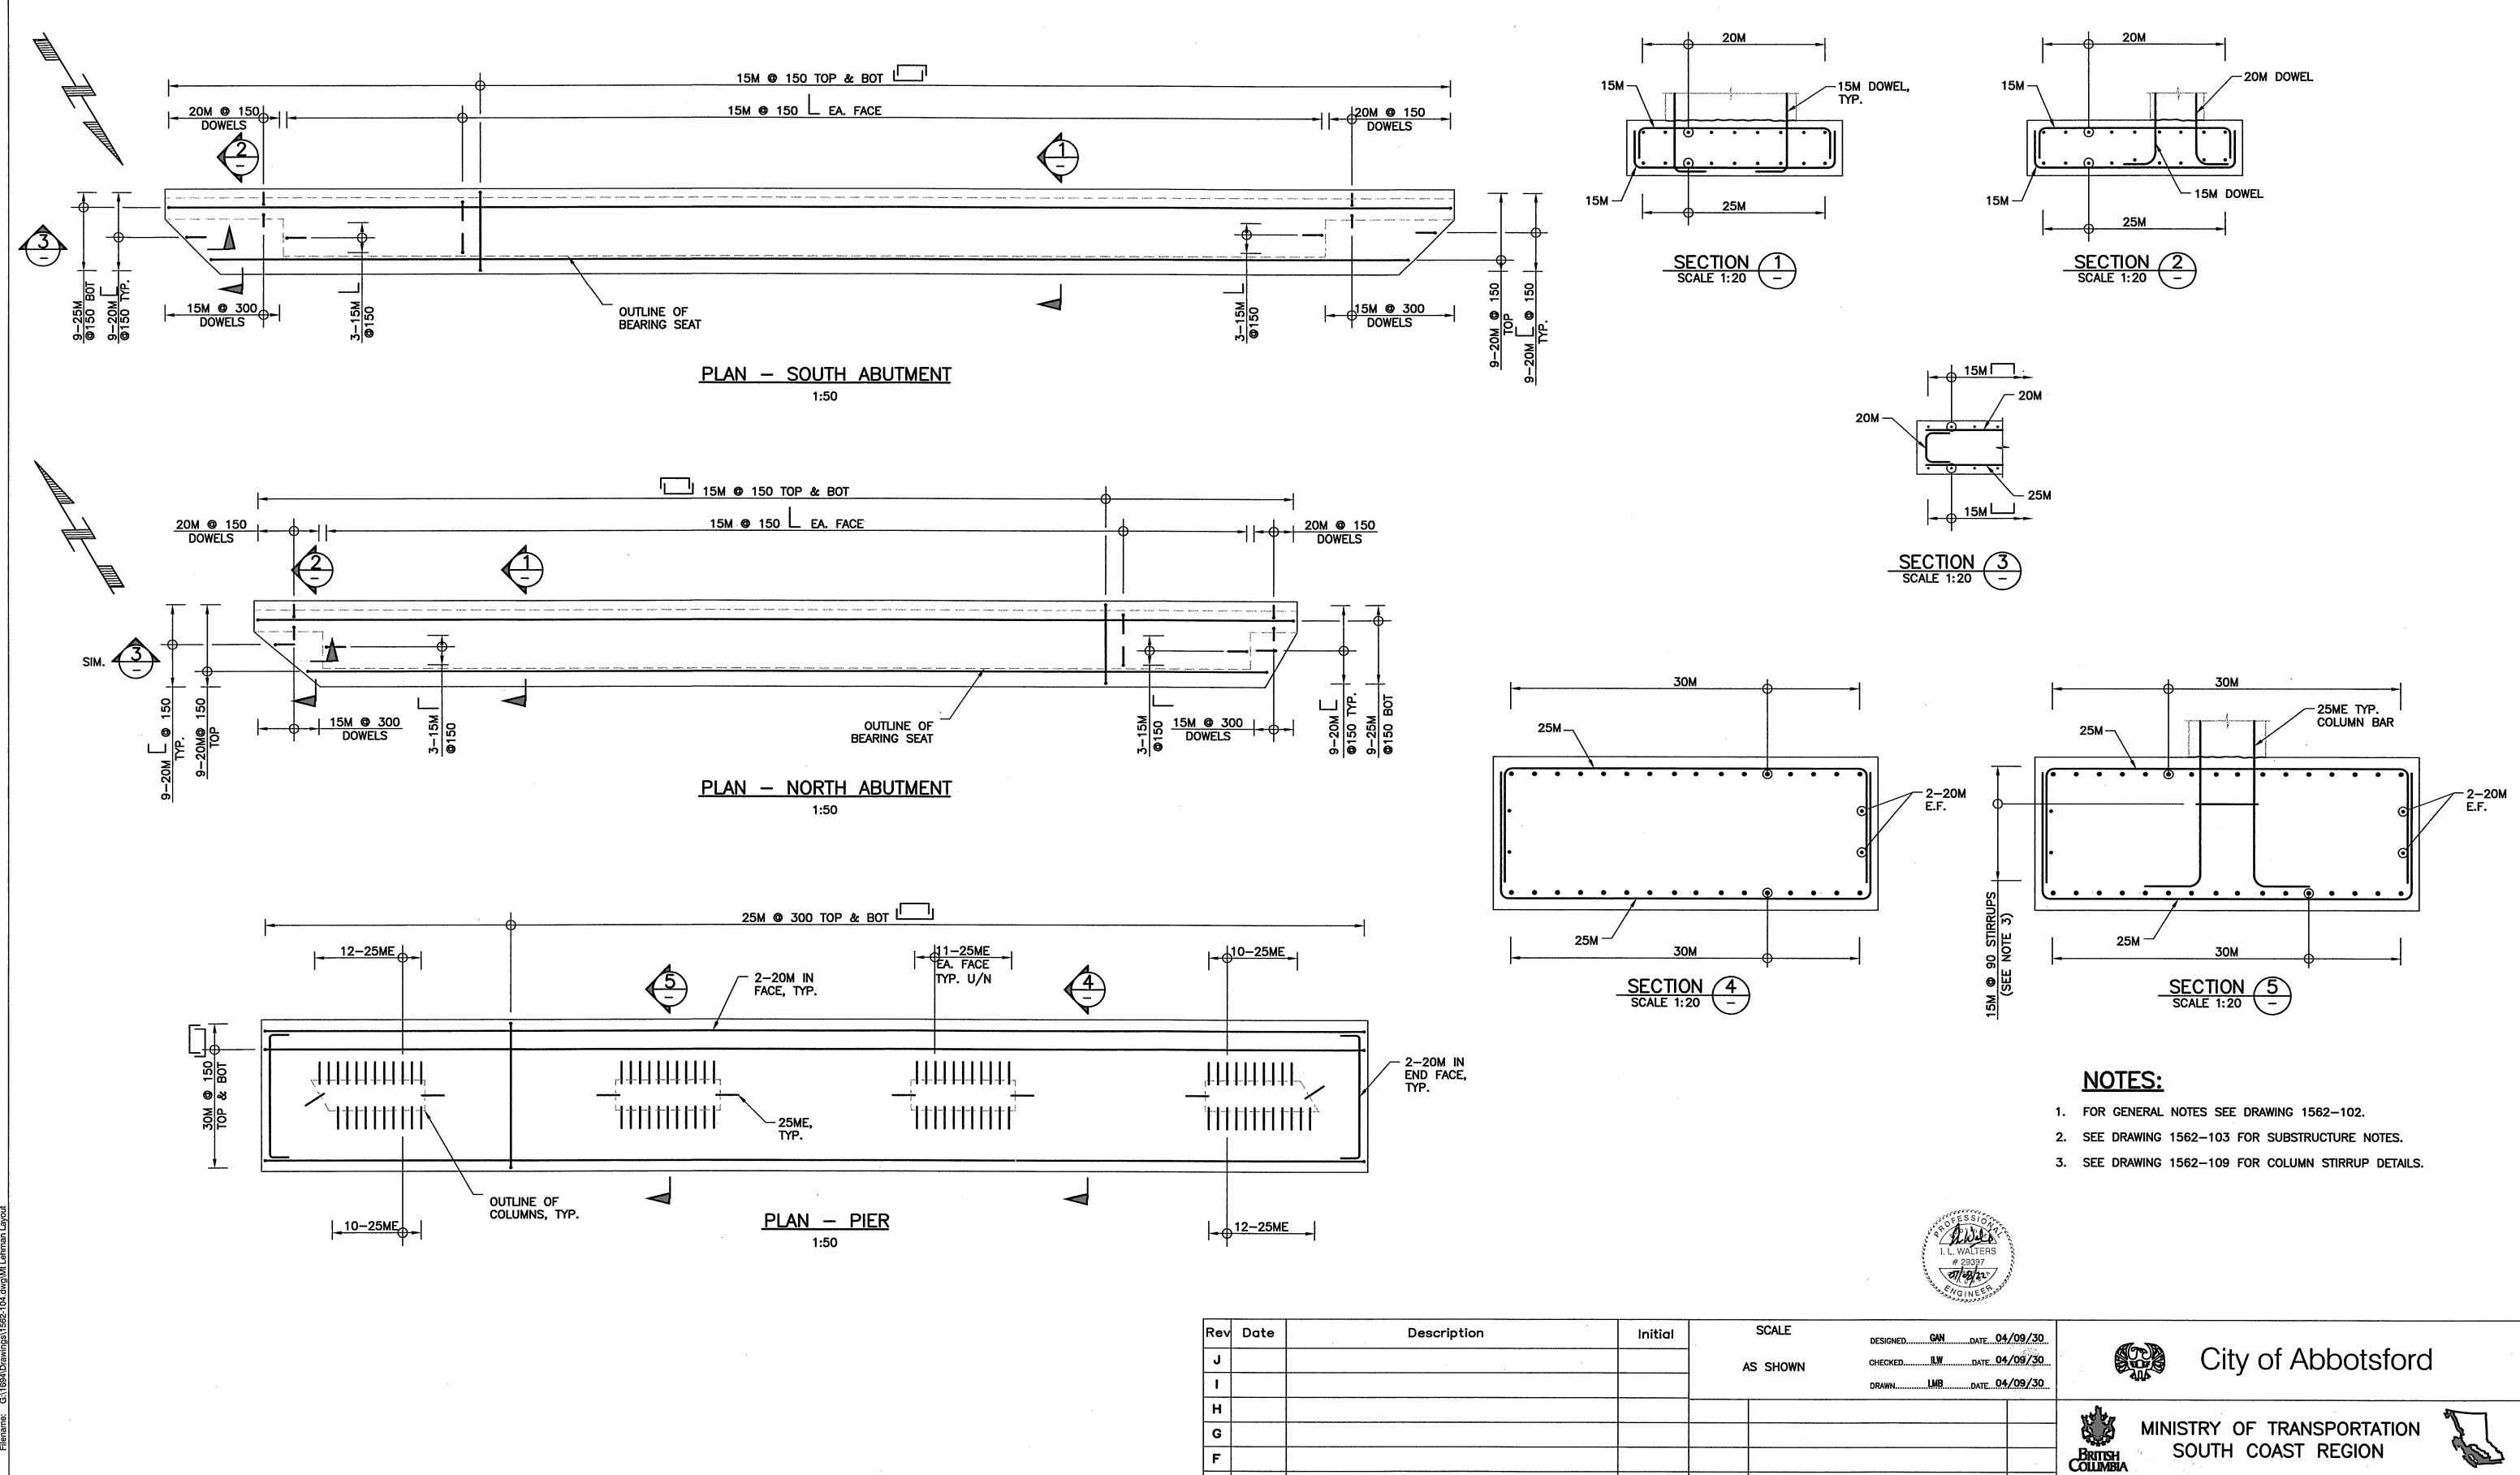

| PIER FOOTING,<br>TYP.                                                                                                                                                                                                                                                                               | PIER 3 |                      | SIM.<br>UPPS<br>TANO                                                             | P 5                                                                                                                                                                                                                                                                                                                                                                                                                                                                                                                                                                                                                                                                                                                                                                                                                                                                                                                                                                                                                                                                                                                                                                                                                                                                                                                                                                                                                                                                                                                                                                                                                                                                                                                                                                                                                                                                                                                                                                                                                                                                                                                            |
|-----------------------------------------------------------------------------------------------------------------------------------------------------------------------------------------------------------------------------------------------------------------------------------------------------|--------|----------------------|----------------------------------------------------------------------------------|--------------------------------------------------------------------------------------------------------------------------------------------------------------------------------------------------------------------------------------------------------------------------------------------------------------------------------------------------------------------------------------------------------------------------------------------------------------------------------------------------------------------------------------------------------------------------------------------------------------------------------------------------------------------------------------------------------------------------------------------------------------------------------------------------------------------------------------------------------------------------------------------------------------------------------------------------------------------------------------------------------------------------------------------------------------------------------------------------------------------------------------------------------------------------------------------------------------------------------------------------------------------------------------------------------------------------------------------------------------------------------------------------------------------------------------------------------------------------------------------------------------------------------------------------------------------------------------------------------------------------------------------------------------------------------------------------------------------------------------------------------------------------------------------------------------------------------------------------------------------------------------------------------------------------------------------------------------------------------------------------------------------------------------------------------------------------------------------------------------------------------|
| PLAN         1:150                                                                                                                                                                                                                                                                                  |        |                      | 1.<br>1.<br>2.<br>3.<br>4.<br>5.<br>6.<br>7.                                     | NOTES:<br>FOR GENERAL NOTES SEE DRAWING 1562–102.<br><b>SUBSTRUCTURE NOTES</b> :<br>CONCRETE SHALL HAVE A MINIMUM COMPRESSIVE STRENGTH<br>AT 28 DAYS AS FOLLOWS:<br>SUBSTRUCTURE CONCRETE: 30 MPg<br>WORK SLAB: 20 MPg<br>ALL EXPOSED EDGES OF CONCRETE SHALL BE CHAMFERED<br>20mm UNLESS NOTED OTHERWISE.<br>FOOTINGS AND WORK SLABS SHALL BE AT DEPTH SHOWN OR<br>TO LOWER LLEVATIONS AS MAY BE ORDERED BY THE<br>OWNER'S REPRESENTATIVE.<br>ALL REINFORCING STEEL SHALL CONFORM TO CAN/CSA<br>G30.18-M GRADE 400R.<br>MAXIMUM YIELD STRENGTH 525 MPg.<br>CLEAR COVER TO REINFORCING STEEL:<br>CAST AGAINST SOIL: 100mm<br>ELSEWHERE: 70mm<br>BARS DENOTED "ME" SHALL BE EPOXY COATED.<br>ALL LAPS OF REINFORCING BARS FOR SPLICES SHALL BE AS<br>FOLLOWS UNLESS NOTED OTHERWISE:<br>BAR UNDONTED EPOXY EPOXY                                                                                                                                                                                                                                                                                                                                                                                                                                                                                                                                                                                                                                                                                                                                                                                                                                                                                                                                                                                                                                                                                                                                                                                                                                                                                                                |
| 2       26+77.145       35920.859       45486.727         3       26+92.945       35936.632       45486.709         4       26+39.145       35882.947       45488.690         5       27+15.845       35959.321       45490.650         5       27+15.845       35959.321       45490.650         1 |        | S SHOWN<br>CHECKED   | 04/09/30<br>04/09/30<br>04/09/30<br>04/09/30<br>04/09/30<br>04/09/30<br>04/09/30 | BAR UNCOATED COATED (B*) COATED (T**)<br>10M 400 500 600<br>15M 500 700 850<br>20M 700 800 1050<br>25M 1100 1300 1700<br>30M 1300 1550 2000<br>(B*) DENOTES VERTICAL BARS WITH LESS THAN 300mm CONCRETE BELOW<br>BARS<br>(T**) DENOTES HORIZONTAL BARS WITH MORE THAN 300mm OF CONCRETE<br>BELOW BARS<br>City of Abbotsford<br>City of Abbotsford<br>MINISTRY OF TRANSPORTATION<br>SOUTH COAST REGION<br>1562 MT. LEHMAN UNDERPASS<br>FOUNDATION LAYOUT<br>601898                                                                                                                                                                                                                                                                                                                                                                                                                                                                                                                                                                                                                                                                                                                                                                                                                                                                                                                                                                                                                                                                                                                                                                                                                                                                                                                                                                                                                                                                                                                                                                                                                                                              |
| REVISIONS                                                                                                                                                                                                                                                                                           | Date   | 50% ISSUE FOR REVIEW | ILW<br>Initial                                                                   | FILE No.  FILE N |

#### NOTES:

- 1. FOR GENERAL NOTES SEE DRAWING 1562-102.
- 2. SEE DRAWING 1562-103 FOR SUBSTRUCTURE NOTES.
- 3. ELEVATIONS ARE BASED ON 75mm THICK TEMPORARY SUPPORTS FOR DECK STRINGERS.
- 4. ELEVATIONS ON DRAWINGS DO NOT ACCOUNT FOR FOUNDATION SETTLEMENTS. ELEVATIONS TO BE ADJUSTED FOR SETTLEMENT PREDICTIONS RESULTING FROM CONSTRUCTION MONITORING.