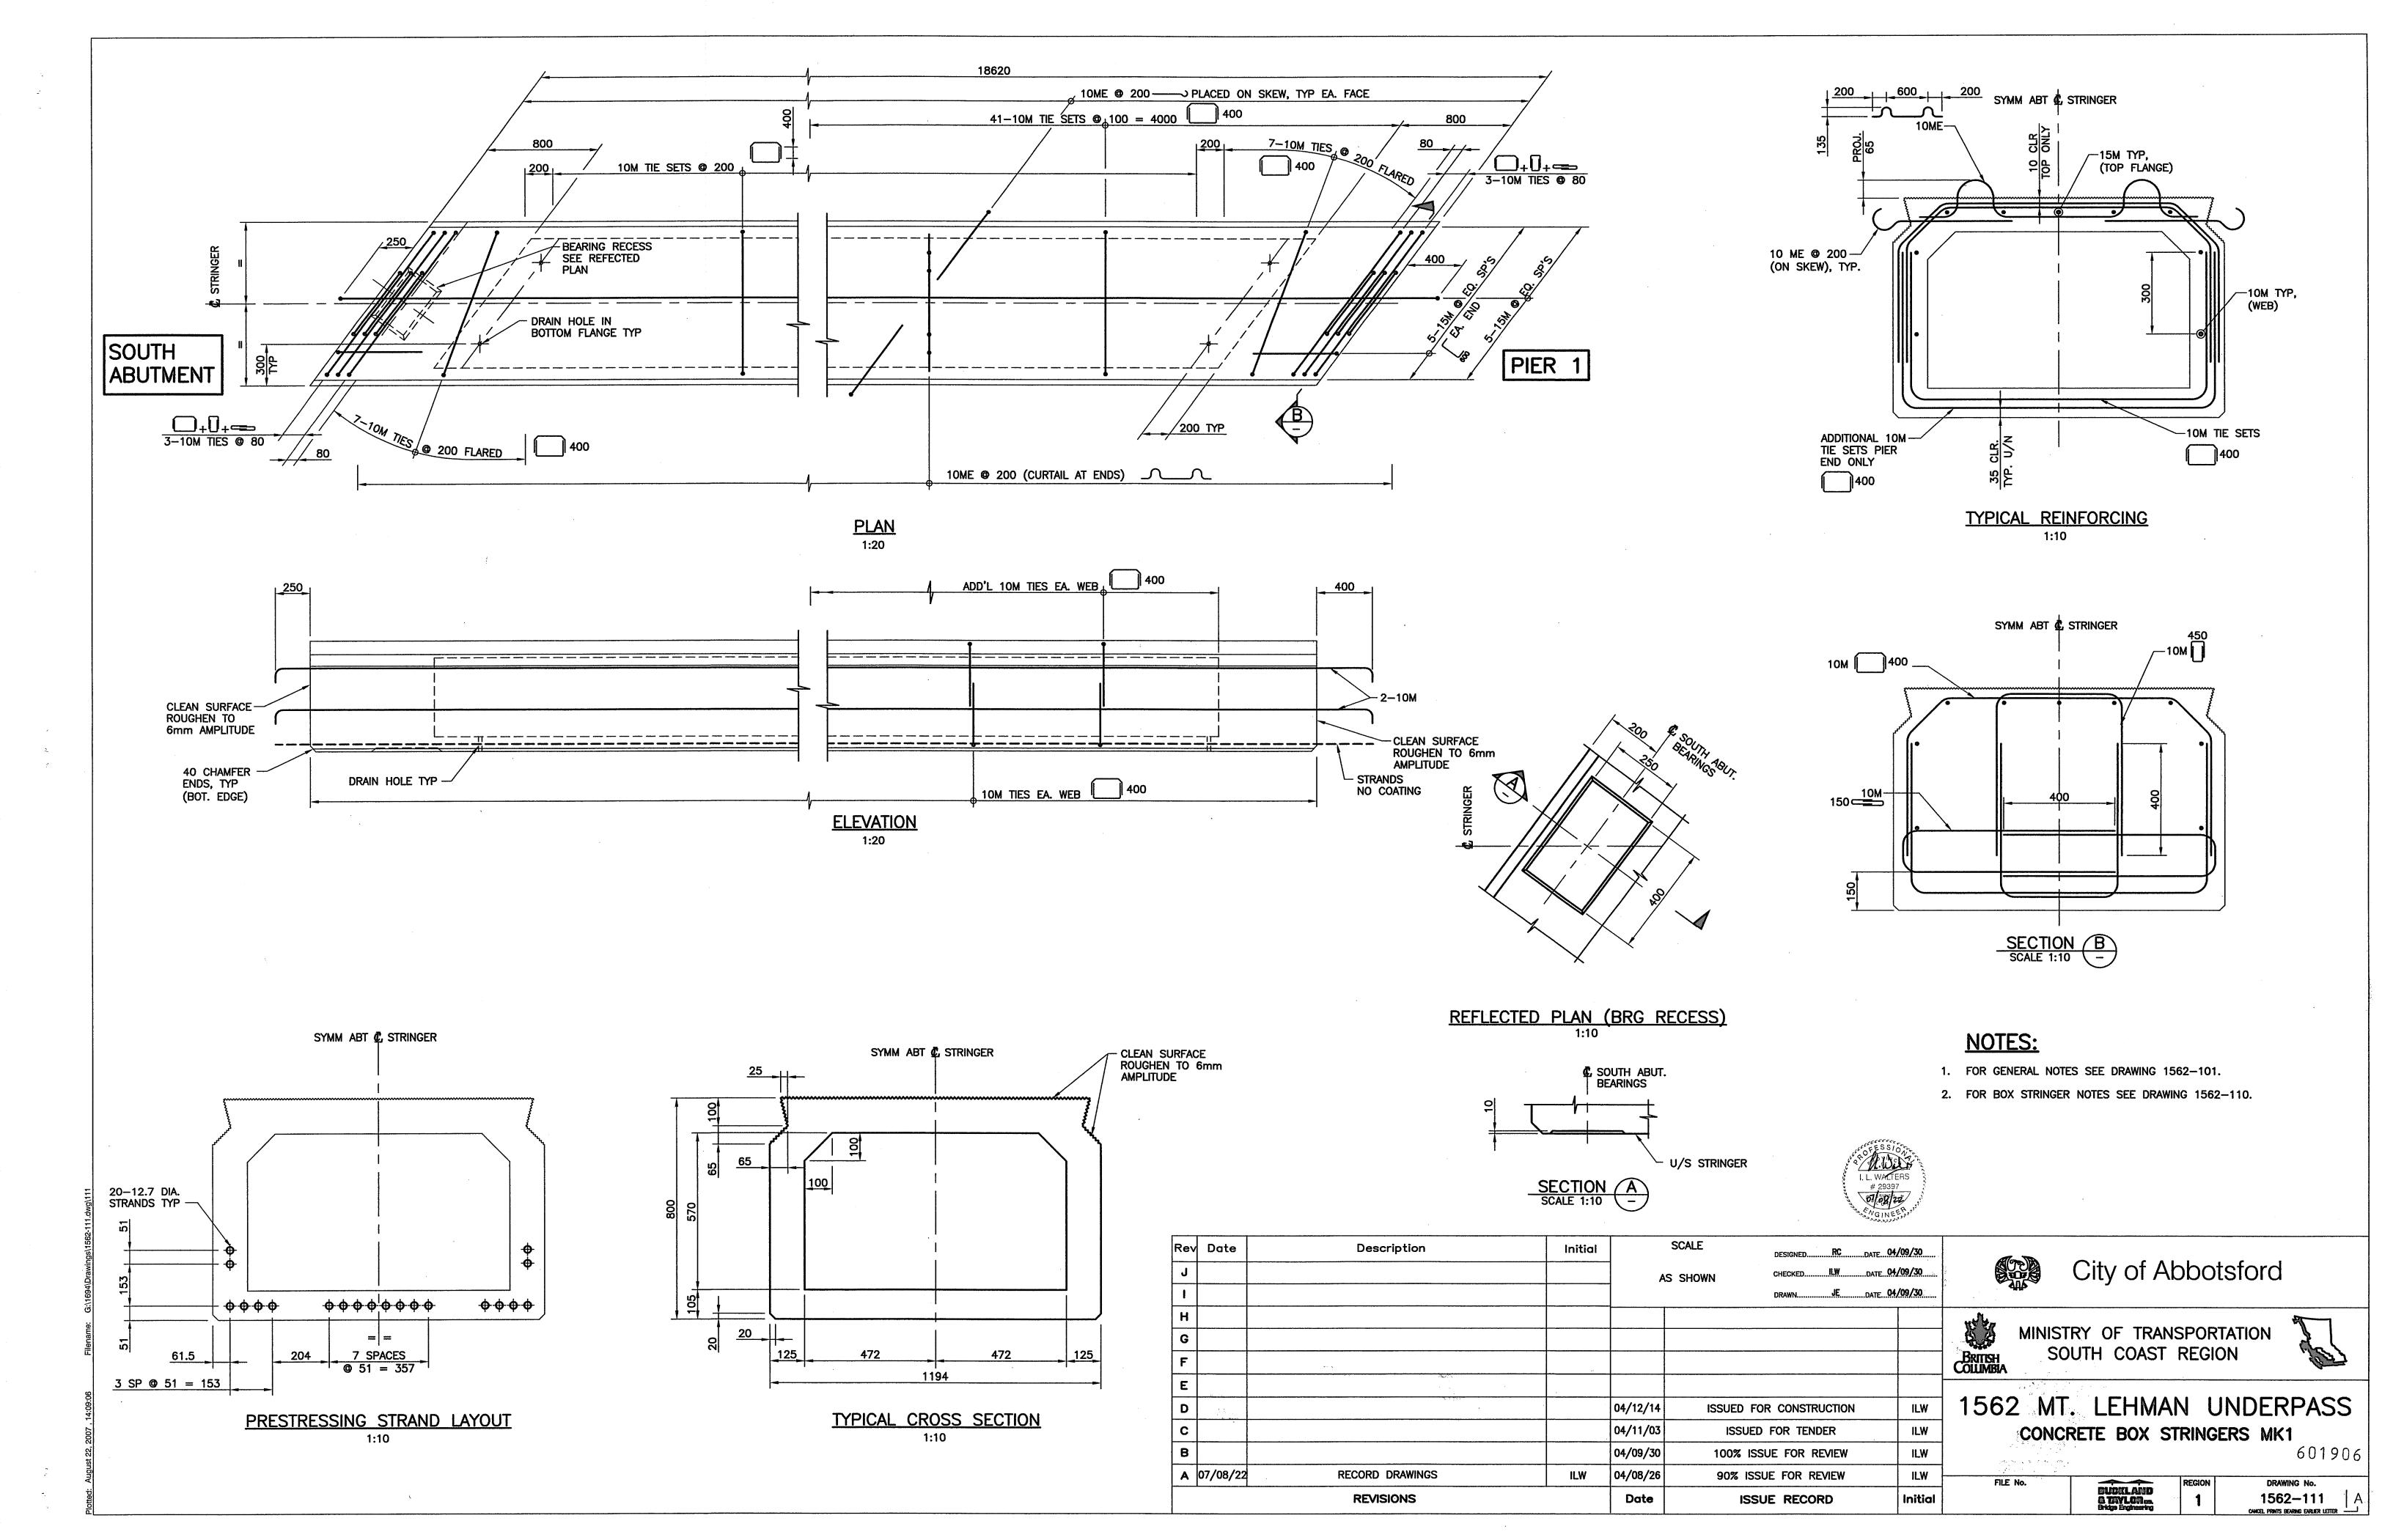

#### NOTES:

- 1. FOR GENERAL NOTES SEE DRAWING 1562-102.
- 2. FOR BOX STRINGER DETAILS SEE DRAWINGS 1562-111, 112, 113 & 114.

CANCEL PRINTS BEARING EARLIER LETTER

| DESIGNEDMASDATE | 4/09/30 | City of Abbotsford |                                            |             |                           |  |
|-----------------|---------|--------------------|--------------------------------------------|-------------|---------------------------|--|
|                 |         |                    | RY OF TRANS                                |             |                           |  |
| R CONSTRUCTION  | ILW     |                    |                                            |             | JNDERPASS                 |  |
| FOR TENDER      | ILW     | PRE                | CAST STRING                                | ER I        | <b>AYOUT</b><br>601905    |  |
| JE FOR REVIEW   | ILW     |                    |                                            |             | 601905                    |  |
| IE FOR REVIEW   | ILW     | FILE No.           | <u> </u>                                   | 0501011     |                           |  |
| E RECORD        | Initial | FILE NO.           | BUCKLAND<br>& TAYLOR<br>Bridge Engineering | REGION<br>1 | DRAWING No.<br>1562—110 A |  |