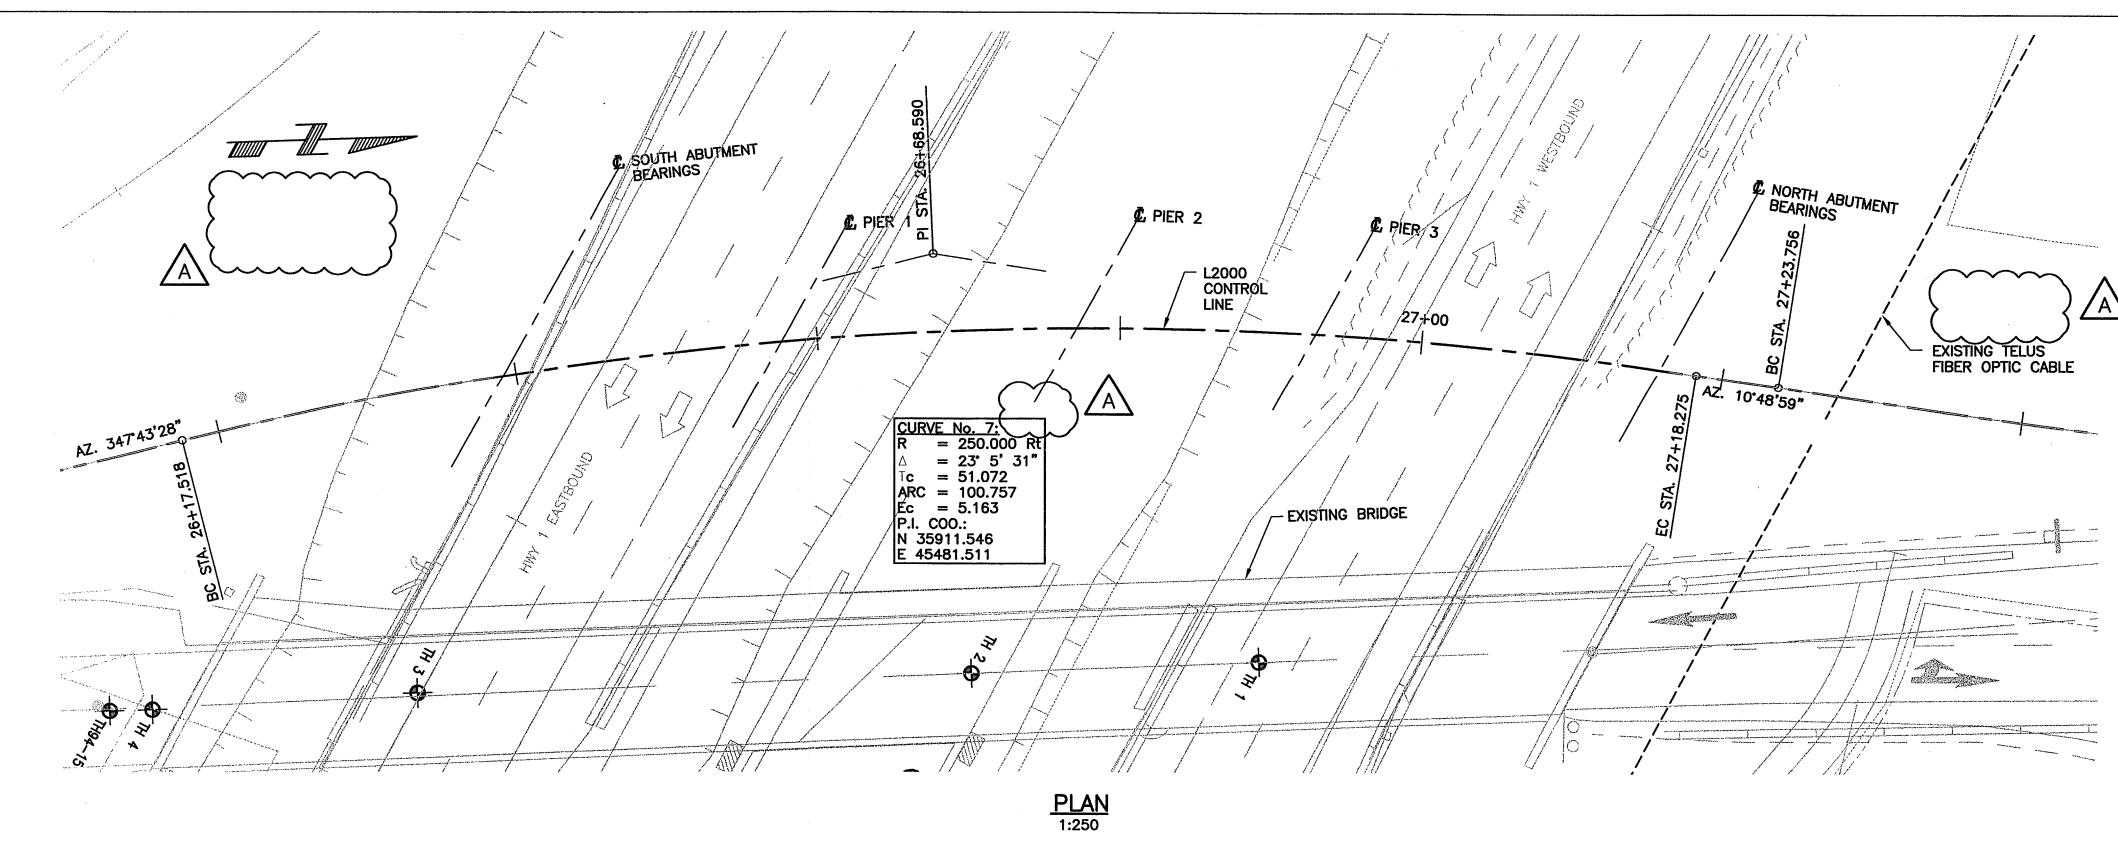

## CONTRACT NO. 04-29 MT. LEHMAN UNDERPASS BRIDGE No. 1562

test pit See test pi

7 13:40:55 Eilaname: G:\1604\Drawinge\1569.101 Awd\Mt | ahman | av

PVI STA. 26+20.000 EL. 97.000m

VC = 80.000K = 31.4 PVT STA. EL. 97.40

L2000 VERTICAL ALIGNMENT

NTS

+3.55%

PVC STA. 25-EL. 95.580m

A...

|                                                                      |             | • · · · · · · · · · · · · · · · · · · · |                 |        | 27+     |          | 80        |
|----------------------------------------------------------------------|-------------|-----------------------------------------|-----------------|--------|---------|----------|-----------|
| 26+80                                                                | 26+80 27+00 |                                         |                 | 27+20  |         |          |           |
| L2000 CONTROL LINE                                                   |             |                                         |                 |        |         |          |           |
|                                                                      |             |                                         |                 |        |         |          |           |
|                                                                      |             |                                         |                 |        |         |          |           |
|                                                                      |             |                                         |                 |        |         |          |           |
| S SEE DRAWING 1562-102.                                              |             |                                         |                 |        |         |          |           |
| NISTRY OF HIGHWAYS                                                   | Rev Do      | ite                                     | Description     |        | Initial |          | SCALE     |
| ELEVATIONS IN METRES.                                                | J           |                                         |                 |        |         | AS SHOWN |           |
| ELEVATIONS IN METRES.                                                | 1           |                                         |                 |        |         |          |           |
|                                                                      | н           |                                         |                 |        |         |          |           |
|                                                                      | G           |                                         |                 |        |         |          |           |
|                                                                      | F           |                                         |                 |        |         |          |           |
|                                                                      | E           |                                         |                 |        |         | 04/12/14 | ISSUED FO |
| ESTHOLE LOGS (REF: FACTUAL<br>CAL REPORT, SEPT. 5, 2000, APPENDIX C) | D           |                                         |                 | 14. X. |         | 04/11/03 | ISSUED    |
| · · · · · · · · · · · · · · · · · · ·                                | С           |                                         |                 |        | <u></u> | 04/09/30 | 100% ISS  |
| PIT LOGS BY TROW ASSOCIATES INK.                                     | В           |                                         |                 |        |         | 04/08/26 | 90% ISS   |
| T LOOS DI TROM ASSOCIATES TRA.                                       | A 07/0      | 8/22                                    | RECORD DRAWINGS |        | ILW     | 04/06/22 | 50% ISS   |
|                                                                      |             |                                         | REVISIONS       |        |         | Date     | ISS       |

1

NCEL PRINTS BEARING EARLIER LETTER

•

| PIER | <b>"</b> A" | "L"   |
|------|-------------|-------|
| 1    | 3266        | 18000 |
| 2    | 3092        | 17100 |
| 3    | 2979        | 16300 |

| WP | STATION   | COORDINATES |           |  |  |  |
|----|-----------|-------------|-----------|--|--|--|
| WF | STATION   | NORTHING    | EASTING   |  |  |  |
| 1  | 26+57.645 | 35901.366   | 45487.014 |  |  |  |
| 2  | 26+77.145 | 35920.859   | 45486.727 |  |  |  |
| 3  | 26+92.945 | 35936.632   | 45487.609 |  |  |  |
| 4  | 26+39.145 | 35882.947   | 45488.690 |  |  |  |
| 5  | 27+15.845 | 35959.321   | 45490.650 |  |  |  |