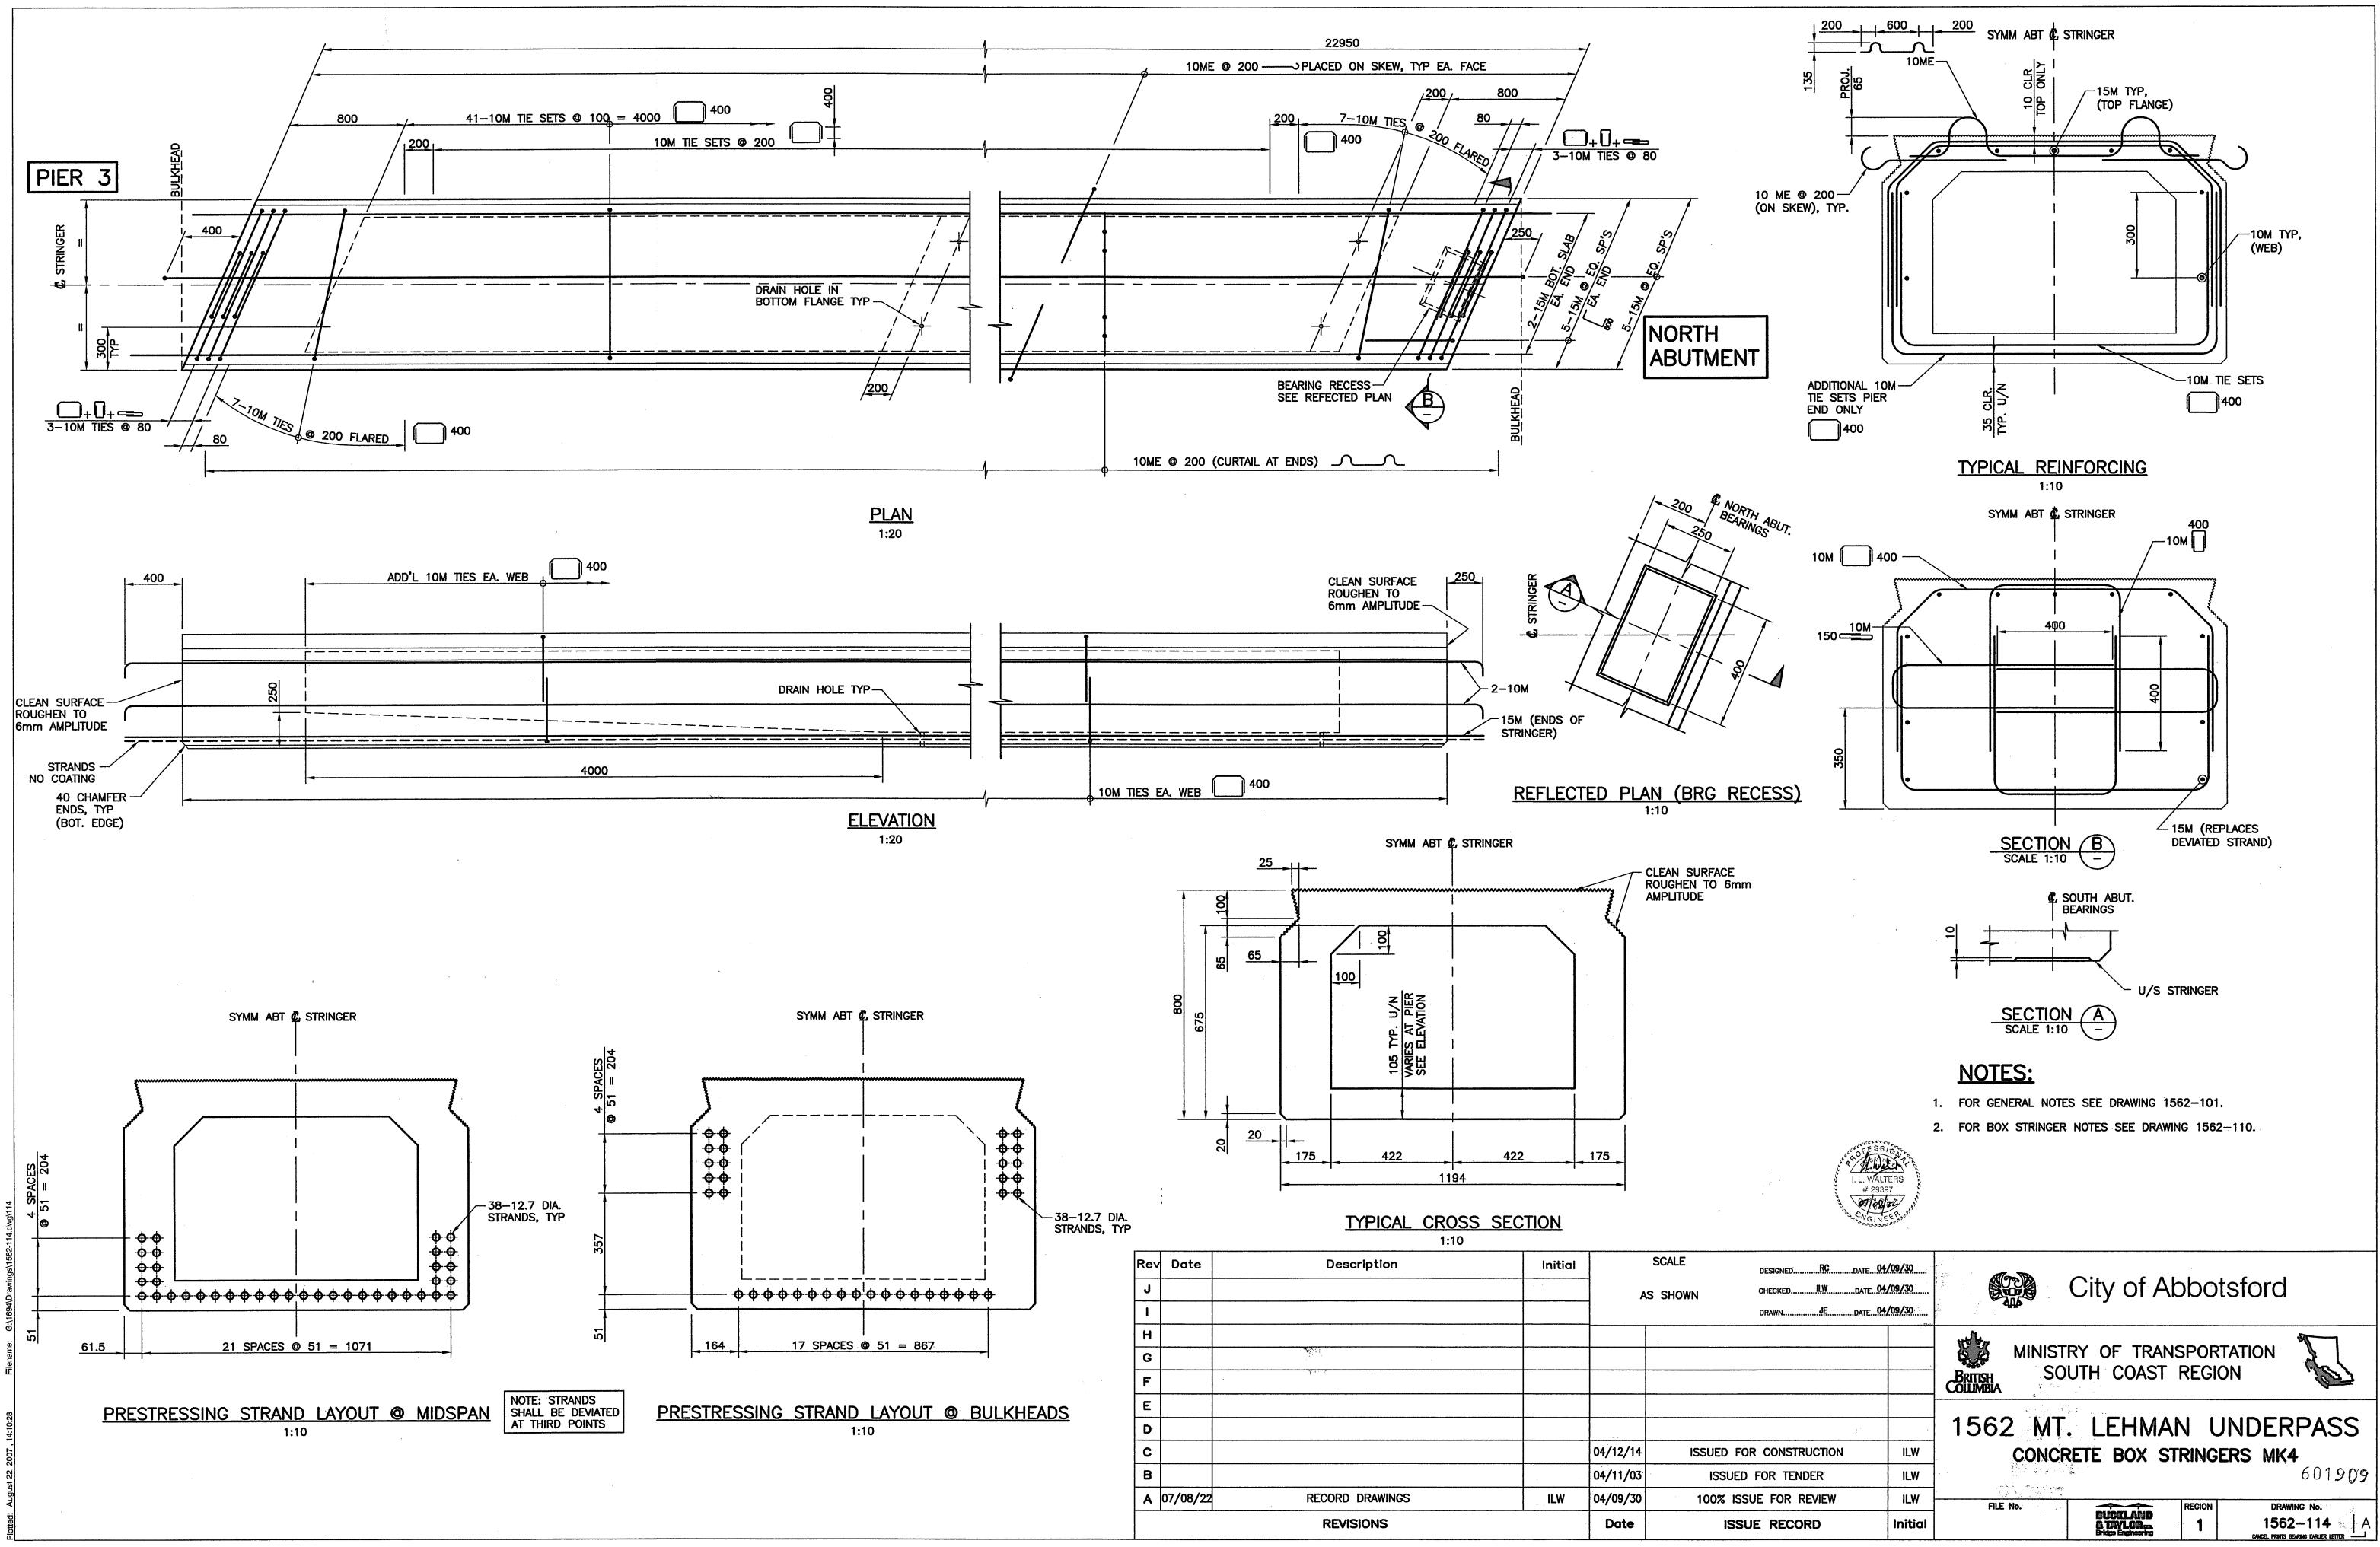

#### **BOX STRINGER NOTES:**

- 1. PRESTRESSING STRANDS SHALL BE 13 DIA. 7 WIRE. UNCOATED LOW RELAXATION STRANDS CONFORMING TO CSA G279, GRADE 1860 MPa. MINIMUM TENSILE FORCE IMMEDIATELY BEFORE RELEASE OF STRANDS SHALL BE 138 KN.
- 2. CONCRETE SHALL HAVE A 35 MPa MINIMUM COMPRESSIVE STRENGTH AT TIME OF RELEASE. MINIMUM COMPRESSIVE STRENGTH AT 28 DAYS SHALL BE 45MPa.
- 3. REINFORCING STEEL SHALL BE IN ACCORDANCE WITH CSA G30.18M GRADE 400W MPa.
- 4. REINFORCING STEEL SHALL HAVE 35 MINIMUM COVER UNLESS NOTED OTHERWISE. PRESTRESSING STRANDS SHALL HAVE 45 MINIMUM COVER UNLESS NOTED OTHERWISE.
- LAP OF BARS FOR SPLICES TO BE 40 x BAR DIAMETER UNLESS NOTED 5. OTHERWISE. SPLICES TO BE STAGGERED SO THAT NOT MORE THAN EVERY SECOND BAR IS SPLICED AT ANY CROSS SECTION.
- 6. TOP SURFACE OF ALL STRINGERS SHALL BE SANDBLASTED TO EXPOSE AGGREGATE AND PROVIDE 6mm AMPLITUDE. OUTER SURFACES OF EXTERIOR STRINGERS SHALL RECEIVE A CLASS 2 RUBBED FINISH. ALL OTHER SURFACES SHALL BE SMOOTH FORM FINISH.
- 7. LIFTING DEVICES BY OTHERS SHALL BE LOCATED ONLY OVER BEARINGS. ONLY VERTICAL LIFTS SHALL BE PERMITTED. SUDDEN IMPACT LOADS ON THE STRINGER SHALL BE PREVENTED.
- 8. STRINGERS SHALL BE TEMPORARILY SUPPORTED ONLY AT BEARING LOCATIONS.
- 9. ALL PLAN DIMENSIONS ARE HORIZONTAL. ALLOWANCE SHALL BE MADE FOR ELASTIC SHORTENING, SHRINKAGE, CREEP AND SLOPE. ENDS OF STRINGERS SHALL BE SET VERTICAL DURING CASTING.
- 10. ELEVATION OF STRINGERS TO BE SURVEYED BY THE CONTRACTOR AT 2m INTERVALS AFTER STRINGER ERECTION. DECK THICKNESS SHALL BE ADJUSTED TO ACCOUNT FOR STRINGER DEFLECTION AND CAMBER.
- 11. INTERIOR FORMWORK SHALL ALLOW FREE MOVEMENT OF WATER TO THE DRAIN HOLES.
- 12. UNLESS NOTED OTHERWISE, BOTTOM EDGES OF STRINGERS SHALL BE CHAMFERED 20mm.
- 13. ALL STRINGERS TO BE CAST A MINIMUM OF 30 DAYS PRIOR TO ERECTION OR AT AN EARLY STAGE SUBJECT TO APPROVAL BY THE ENGINEER.