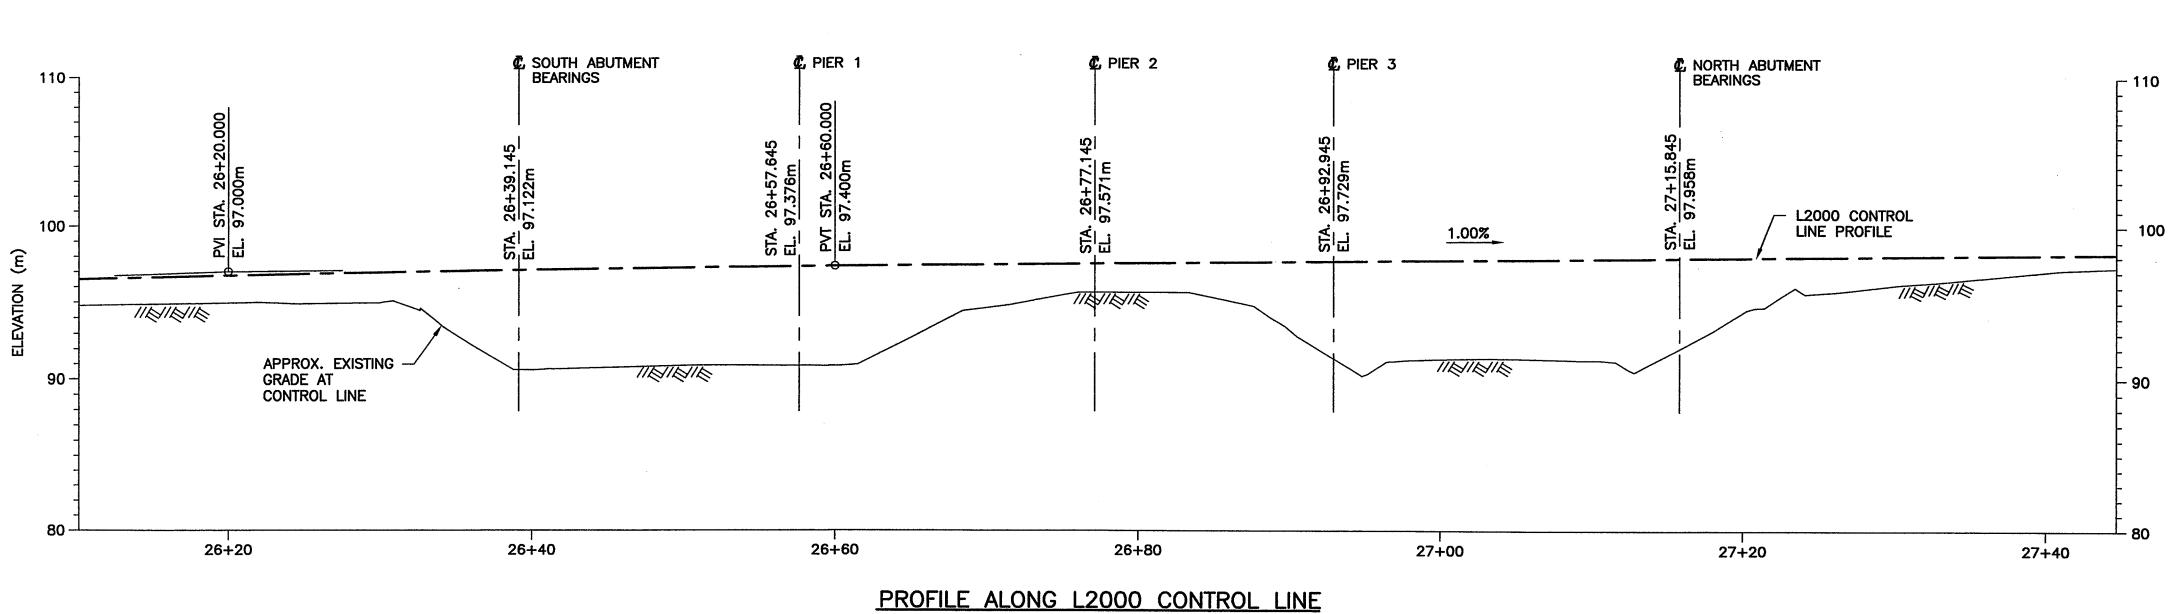

## CONTRACT NO. 04-29 MT. LEHMAN UNDERPASS BRIDGE No. 1562

test pit See test pi

7 13:40:55 Eilaname: G:\1604\Drawinge\1569.101 Awd\Mt | ahman | av

PVI STA. 26+20.000 EL. 97.000m

VC = 80.000K = 31.4 PVT STA. EL. 97.40

L2000 VERTICAL ALIGNMENT

NTS

+3.55%

PVC STA. 25-EL. 95.580m

A...

|                                                                      |             | • · · · · · · · · · · · · · · · · · · · |                 |        | 27+     |          | 80        |
|----------------------------------------------------------------------|-------------|-----------------------------------------|-----------------|--------|---------|----------|-----------|
| 26+80                                                                | 26+80 27+00 |                                         |                 | 27+20  |         |          |           |
| L2000 CONTROL LINE                                                   |             |                                         |                 |        |         |          |           |
|                                                                      |             |                                         |                 |        |         |          |           |
|                                                                      |             |                                         |                 |        |         |          |           |
|                                                                      |             |                                         |                 |        |         |          |           |
| S SEE DRAWING 1562-102.                                              |             |                                         |                 |        |         |          |           |
| NISTRY OF HIGHWAYS                                                   | Rev Do      | ite                                     | Description     |        | Initial |          | SCALE     |
| ELEVATIONS IN METRES.                                                | J           |                                         |                 |        |         | AS SHOWN |           |
| ELEVATIONS IN METRES.                                                | 1           |                                         |                 |        |         |          |           |
|                                                                      | н           |                                         |                 |        |         |          |           |
|                                                                      | G           |                                         |                 |        |         |          |           |
|                                                                      | F           |                                         |                 |        |         |          |           |
|                                                                      | E           |                                         |                 |        |         | 04/12/14 | ISSUED FO |
| ESTHOLE LOGS (REF: FACTUAL<br>CAL REPORT, SEPT. 5, 2000, APPENDIX C) | D           |                                         |                 | 14. X. |         | 04/11/03 | ISSUED    |
| · · · · · · · · · · · · · · · · · · ·                                | С           |                                         |                 |        | <u></u> | 04/09/30 | 100% ISS  |
| PIT LOGS BY TROW ASSOCIATES INK.                                     | В           |                                         |                 |        |         | 04/08/26 | 90% ISS   |
| T LOOS DI TROM ASSOCIATES TRA.                                       | A 07/0      | 8/22                                    | RECORD DRAWINGS |        | ILW     | 04/06/22 | 50% ISS   |
|                                                                      |             |                                         | REVISIONS       |        |         | Date     | ISS       |