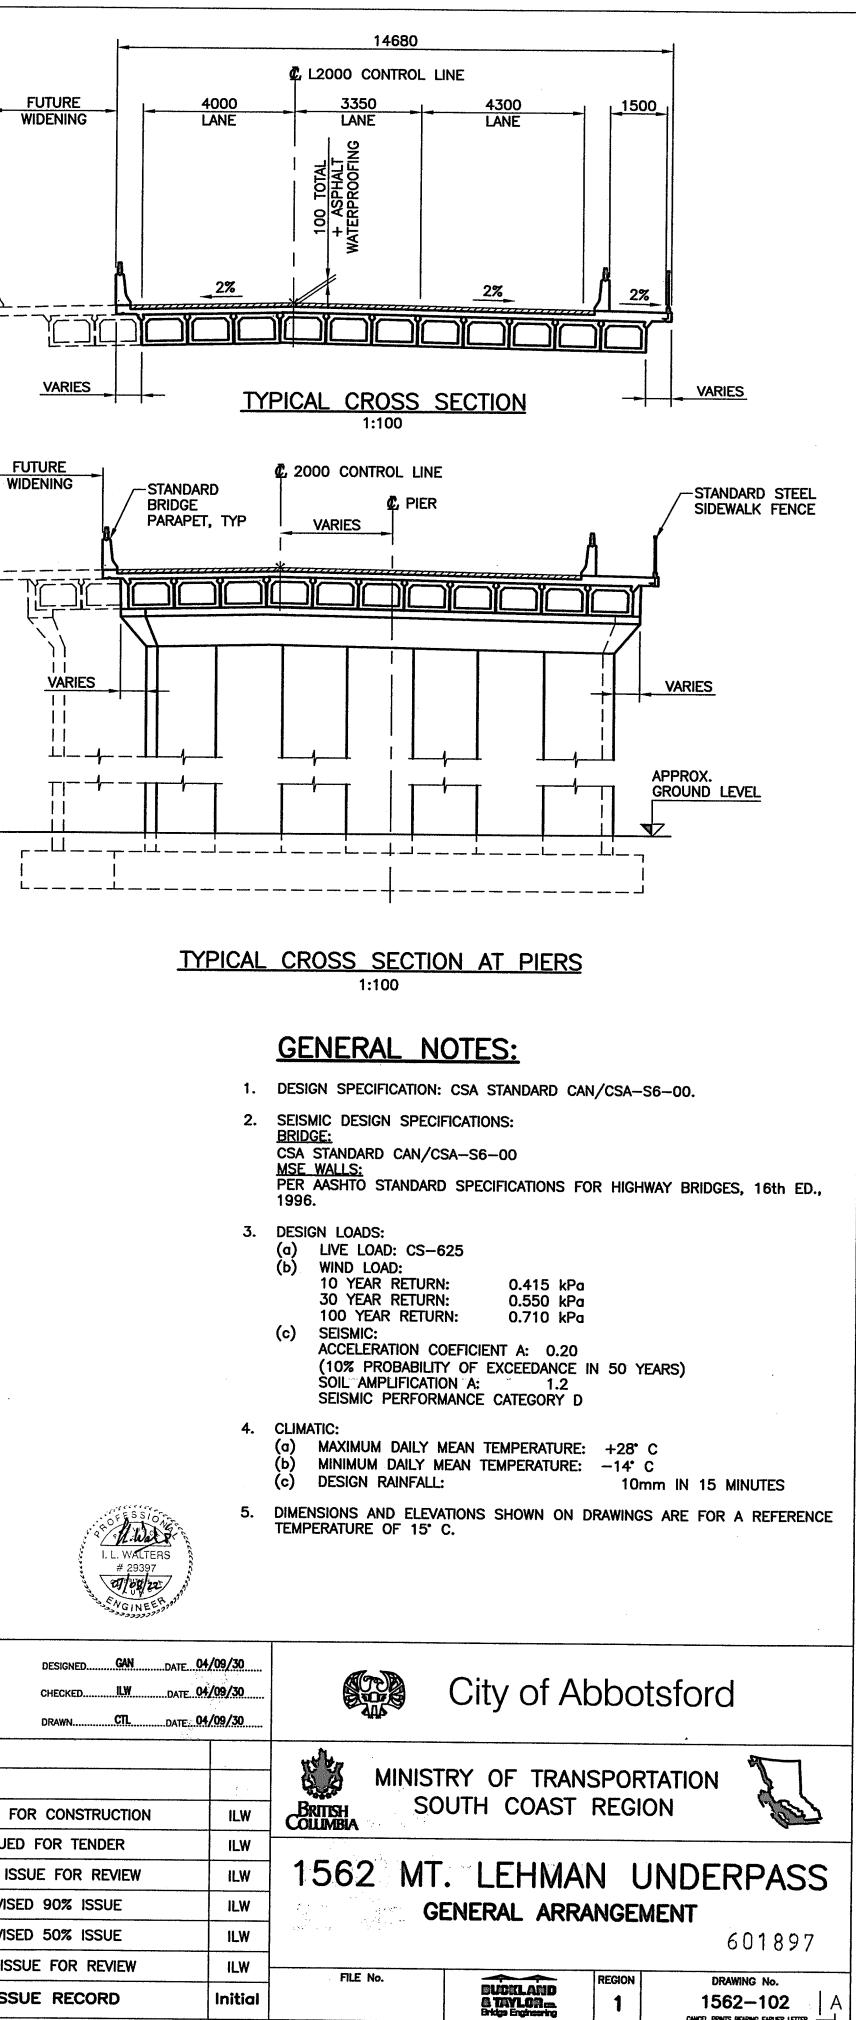

## DRAWING LIST:

| DRAWING No.        | TITLE                      |
|--------------------|----------------------------|
| (1562-101A)        | SITE PLAN                  |
| ( 1562–102A )      | GENERAL ARRANGEMENT        |
| > 1562–103A >      | FOUNDATION LAYOUT          |
| 2 1562-104A        | FOUNDATION REINFORCEMENT   |
| 2 1562-105A        | SOUTH ABUTMENT             |
| (1562-106A )       | NORTH ABUTMENT             |
| ( 1562–107A )      | ABUTMENT - REINFORCEMENT   |
| > 1562-108A >      | PIERS                      |
| 1562−109A          | PIER REINFORCEMENT         |
| کې 1562–110A       | PRECAST STRINGER LAYOUT    |
| { 1562-111A }      | CONCRETE BOX STRINGERS MK1 |
| () 1562–112A       | CONCRETE BOX STRINGERS MK2 |
| > 1562–113A >      | CONCRETE BOX STRINGERS MK3 |
| 1562-114A          | CONCRETE BOX STRINGERS MK4 |
| ( 1562–115A {      | DECK                       |
| ∧ <a>1562-116A</a> | DECK REINFORCEMENT         |
| A 1562-117B        | MSE WALLS                  |

## **REFERENCE DRAWINGS:**

| DRAWING No.        | <u>REV.</u> | TITLE                                              |
|--------------------|-------------|----------------------------------------------------|
| 2784-1             | Q           | STANDARD BRIDGE PARAPET – 810mm HIGH               |
| SP941-03.04.01, 02 |             | STANDARD BRIDGE PARAPET – 810mm HIGH<br>TRANSITION |
| 2785-2             | В           | STANDARD BRIDGE PARAPET STEEL<br>RAILING (1995)    |
| 2891-1             | L           | STANDARD STEEL SIDEWALK FENCE                      |
| SP741-07.01        |             | SIDEWALK FENCE - WELDED OR<br>SLIP-ON              |
| SP941-02.01.05-07  |             | PRECAST CONCRETE PIER BARRIER<br>– 810mm CPB       |
|                    |             |                                                    |