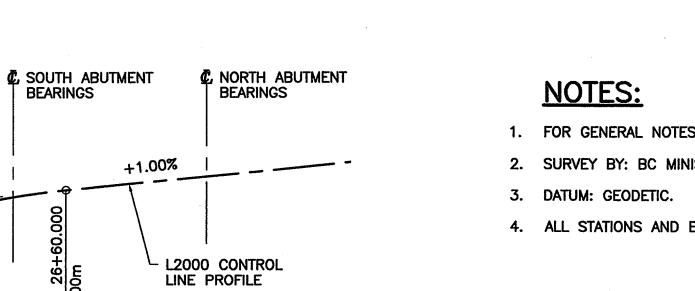

## CONTRACT NO. 04-29 MT. LEHMAN UNDERPASS BRIDGE No. 1562

test pit See test pi

7 13:40:55 Eilaname: G:\1604\Drawinge\1569.101 Awd\Mt | ahman | av

PVI STA. 26+20.000 EL. 97.000m

VC = 80.000K = 31.4 PVT STA. EL. 97.40

L2000 VERTICAL ALIGNMENT

NTS

+3.55%

PVC STA. 25-EL. 95.580m

A...

|                                                                      |             | • · · · · · · · · · · · · · · · · · · · |                 |        | 27+     |          | 80        |
|----------------------------------------------------------------------|-------------|-----------------------------------------|-----------------|--------|---------|----------|-----------|
| 26+80                                                                | 26+80 27+00 |                                         |                 | 27+20  |         |          |           |
| L2000 CONTROL LINE                                                   |             |                                         |                 |        |         |          |           |
|                                                                      |             |                                         |                 |        |         |          |           |
|                                                                      |             |                                         |                 |        |         |          |           |
|                                                                      |             |                                         |                 |        |         |          |           |
| S SEE DRAWING 1562-102.                                              |             |                                         |                 |        |         |          |           |
| NISTRY OF HIGHWAYS                                                   | Rev Do      | ite                                     | Description     |        | Initial |          | SCALE     |
| ELEVATIONS IN METRES.                                                | J           |                                         |                 |        |         | AS SHOWN |           |
| ELEVATIONS IN METRES.                                                | 1           |                                         |                 |        |         |          |           |
|                                                                      | н           |                                         |                 |        |         |          |           |
|                                                                      | G           |                                         |                 |        |         |          |           |
|                                                                      | F           |                                         |                 |        |         |          |           |
|                                                                      | E           |                                         |                 |        |         | 04/12/14 | ISSUED FO |
| ESTHOLE LOGS (REF: FACTUAL<br>CAL REPORT, SEPT. 5, 2000, APPENDIX C) | D           |                                         |                 | 14. X. |         | 04/11/03 | ISSUED    |
| · · · · · · · · · · · · · · · · · · ·                                | С           |                                         |                 |        | <u></u> | 04/09/30 | 100% ISS  |
| PIT LOGS BY TROW ASSOCIATES INK.                                     | В           |                                         |                 |        |         | 04/08/26 | 90% ISS   |
| T LOOS DI TROM ASSOCIATES TRA.                                       | A 07/0      | 8/22                                    | RECORD DRAWINGS |        | ILW     | 04/06/22 | 50% ISS   |
|                                                                      |             |                                         | REVISIONS       |        |         | Date     | ISS       |