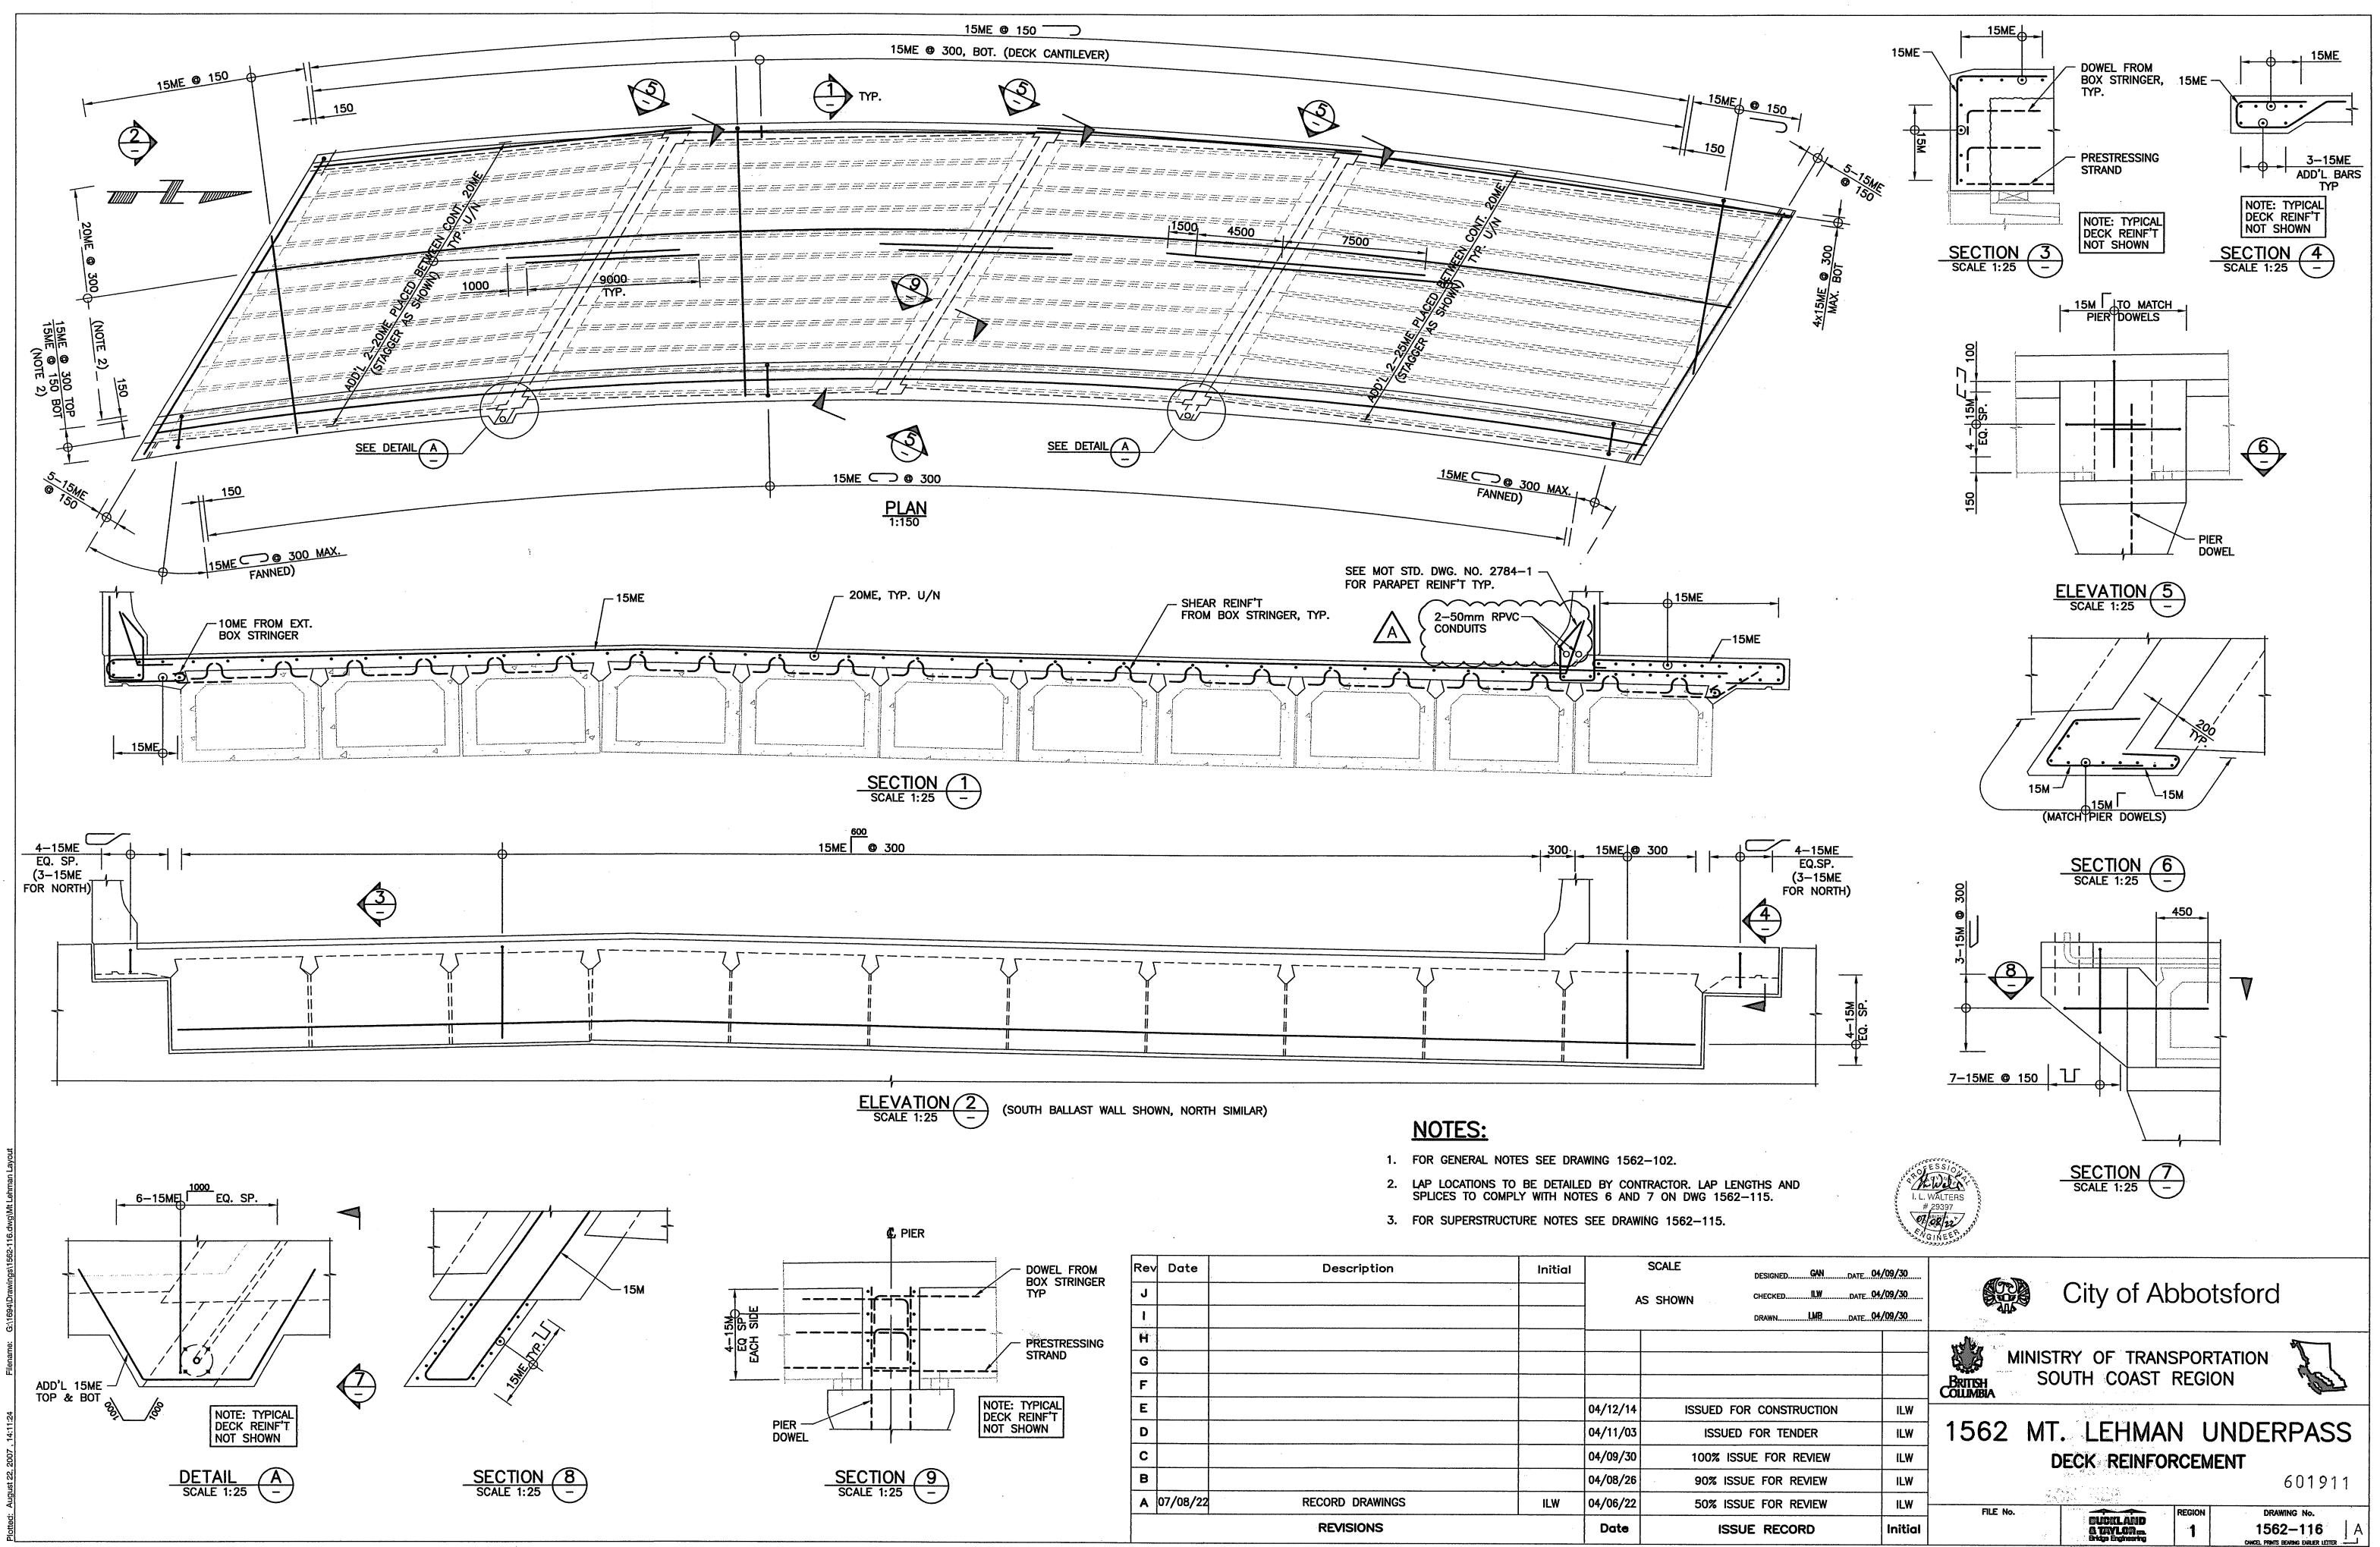

#### NOTES:

- 1. FOR GENERAL NOTES SEE DRAWING 1562-102.
- 2. SEE DRAWING 1562-103 FOR SUBSTRUCTURE NOTES.
- 3. ELEVATIONS ARE BASED ON 75mm THICK TEMPORARY SUPPORTS FOR DECK STRINGERS.
- 4. ELEVATIONS ON DRAWINGS DO NOT ACCOUNT FOR FOUNDATION SETTLEMENTS. ELEVATIONS TO BE ADJUSTED FOR SETTLEMENT PREDICTIONS RESULTING FROM CONSTRUCTION MONITORING.

#### NOTES:

- 1. FOR GENERAL NOTES SEE DRAWING 1562-102.
- 2. FOR BOX STRINGER DETAILS SEE DRAWINGS 1562-111, 112, 113 & 114.

CANCEL PRINTS BEARING EARLIER LETTER

| DESIGNEDMASDATE | 4/09/30 | City of Abbotsford |                                            |             |                           |  |
|-----------------|---------|--------------------|--------------------------------------------|-------------|---------------------------|--|
|                 |         |                    | RY OF TRANS                                |             |                           |  |
| R CONSTRUCTION  | ILW     |                    |                                            |             | JNDERPASS                 |  |
| FOR TENDER      | ILW     | PRE                | CAST STRING                                | ER I        | <b>AYOUT</b><br>601905    |  |
| JE FOR REVIEW   | ILW     |                    |                                            |             | 601905                    |  |
| IE FOR REVIEW   | ILW     | FILE No.           | <u> </u>                                   | 0501011     |                           |  |
| E RECORD        | Initial | FILE NO.           | BUCKLAND<br>& TAYLOR<br>Bridge Engineering | REGION<br>1 | DRAWING No.<br>1562—110 A |  |