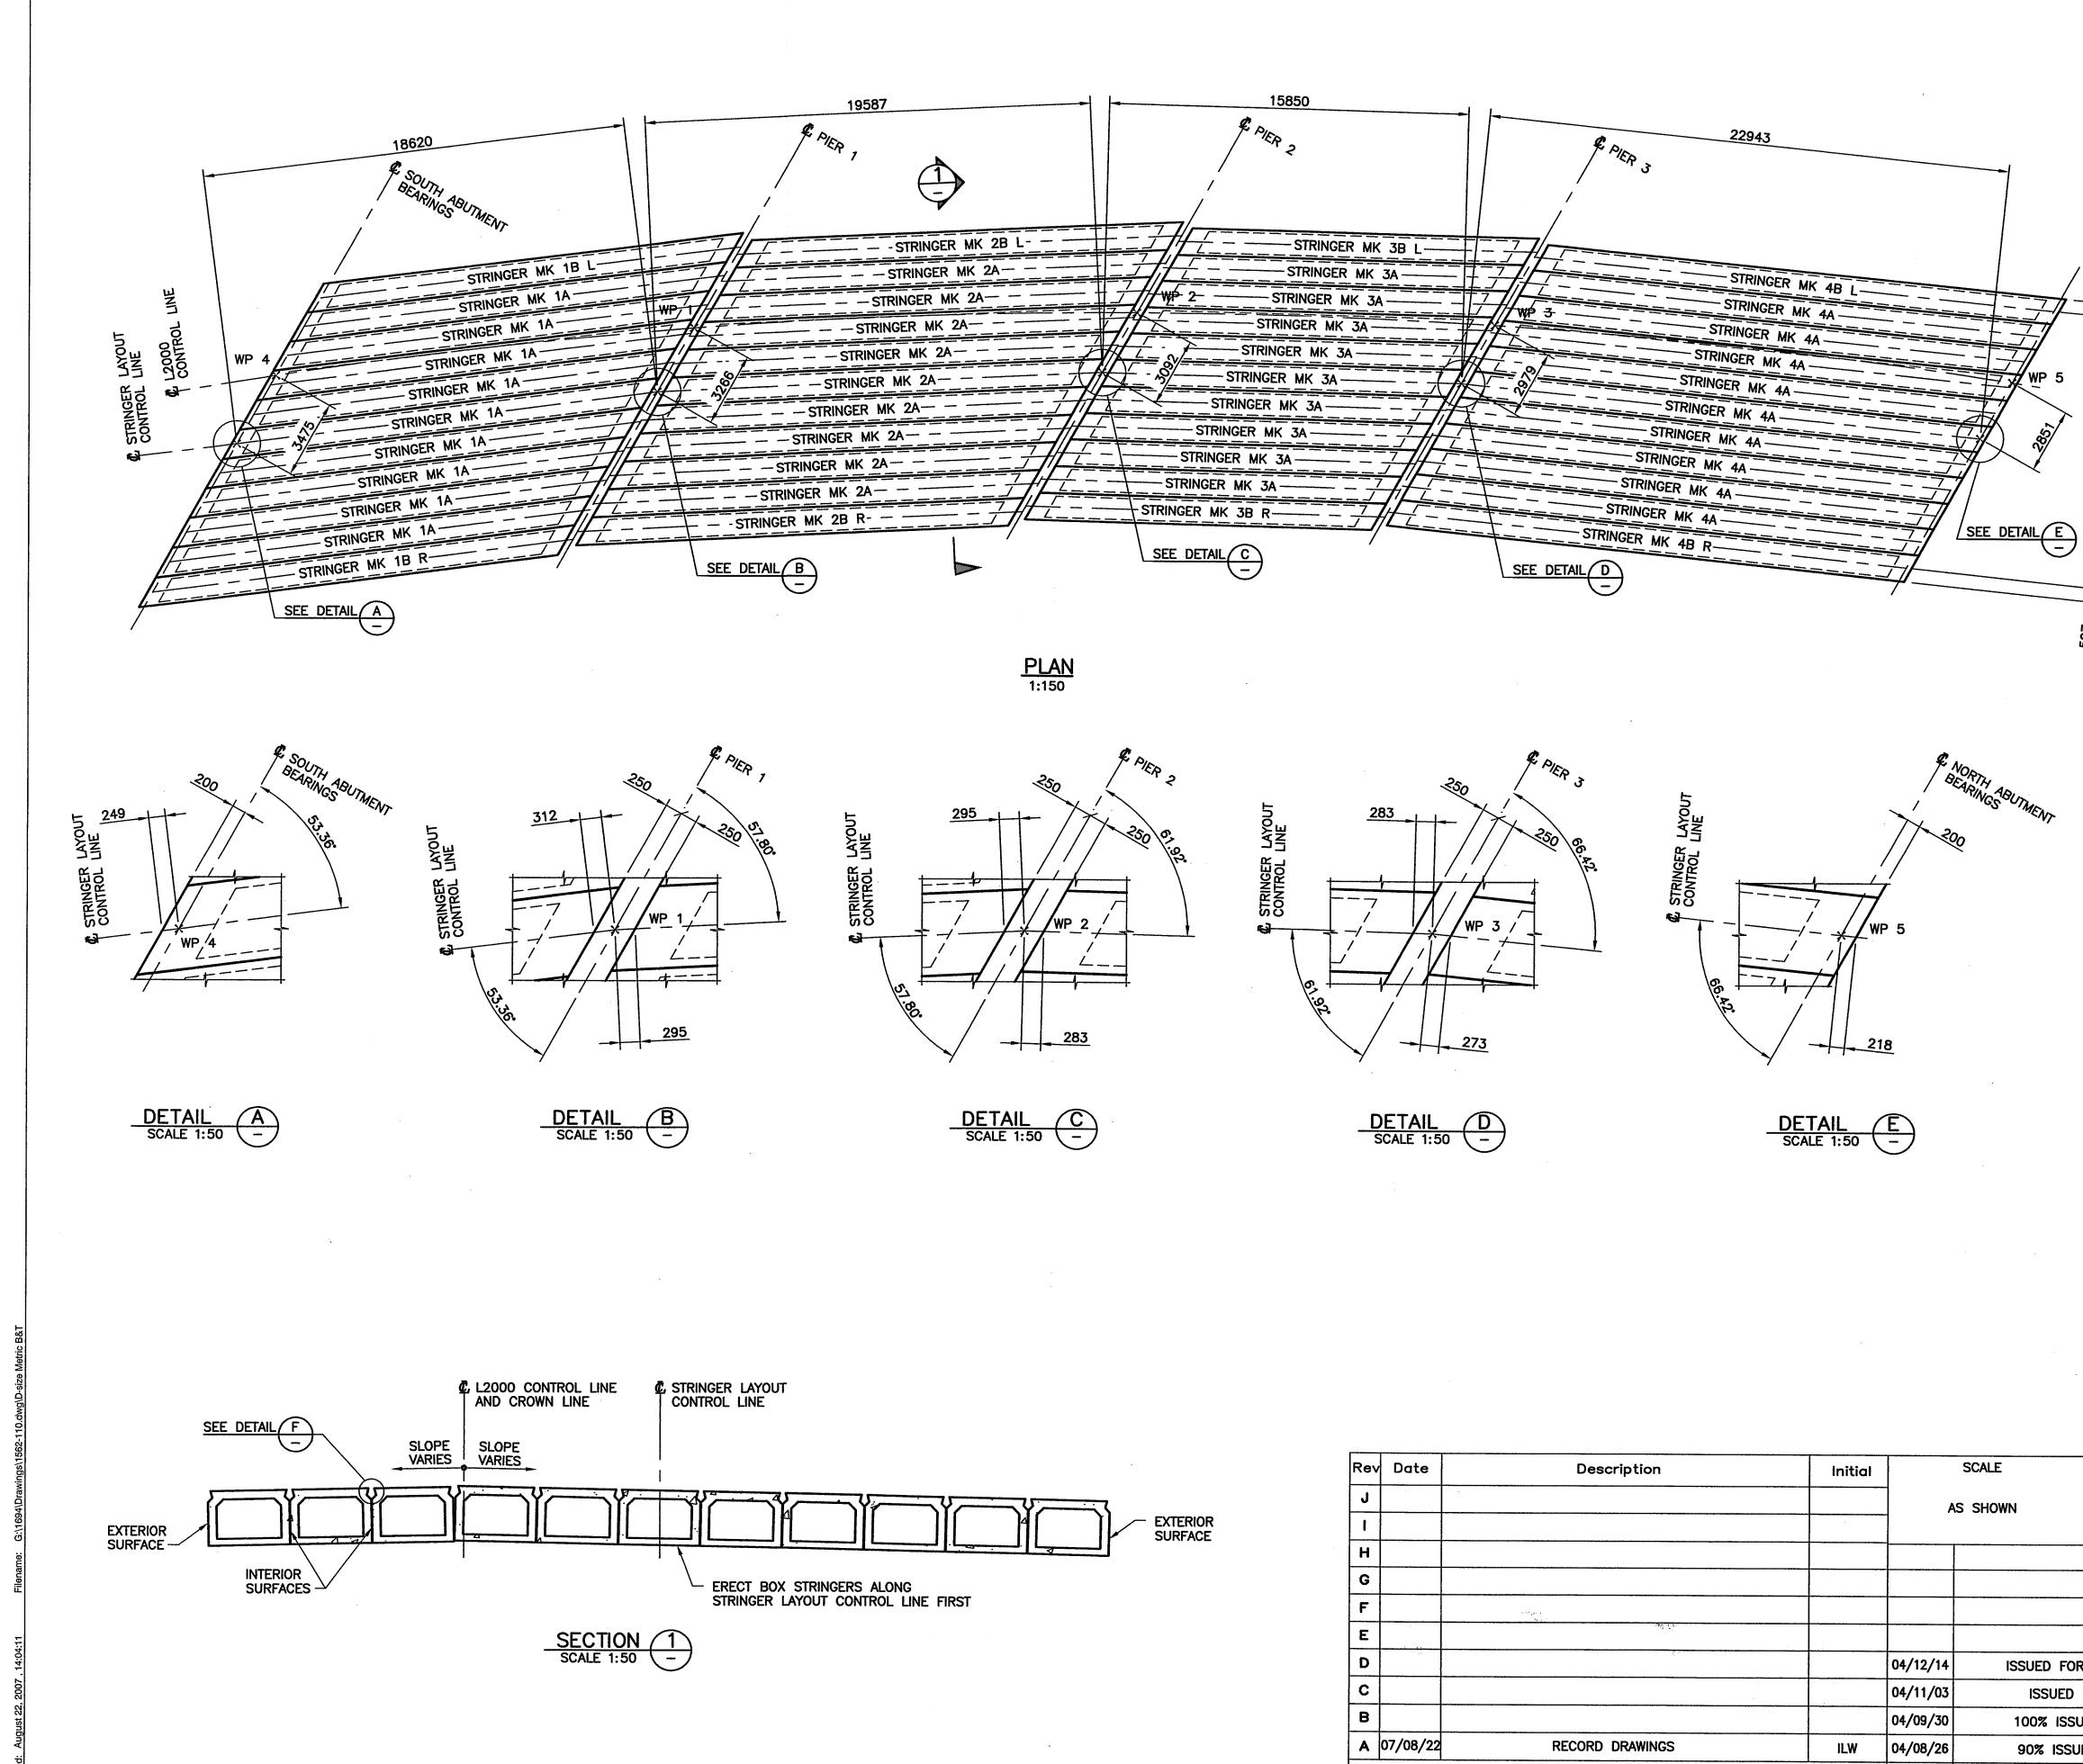

#### NOTES:

- 1. FOR GENERAL NOTES SEE DRAWING 1562-102.
- 2. FOR BOX STRINGER DETAILS SEE DRAWINGS 1562-111, 112, 113 & 114.

CANCEL PRINTS BEARING EARLIER LETTER

| DESIGNEDMASDATE | 4/09/30 | City of Abbotsford |                                            |             |                           |  |
|-----------------|---------|--------------------|--------------------------------------------|-------------|---------------------------|--|
|                 |         |                    | RY OF TRANS                                |             |                           |  |
| R CONSTRUCTION  | ILW     |                    |                                            |             | JNDERPASS                 |  |
| FOR TENDER      | ILW     | PRE                | CAST STRING                                | ER I        | <b>AYOUT</b><br>601905    |  |
| JE FOR REVIEW   | ILW     |                    |                                            |             | 601905                    |  |
| IE FOR REVIEW   | ILW     | FILE No.           | <u> </u>                                   | 0501011     |                           |  |
| E RECORD        | Initial | FILE NO.           | BUCKLAND<br>& TAYLOR<br>Bridge Engineering | REGION<br>1 | DRAWING No.<br>1562—110 A |  |