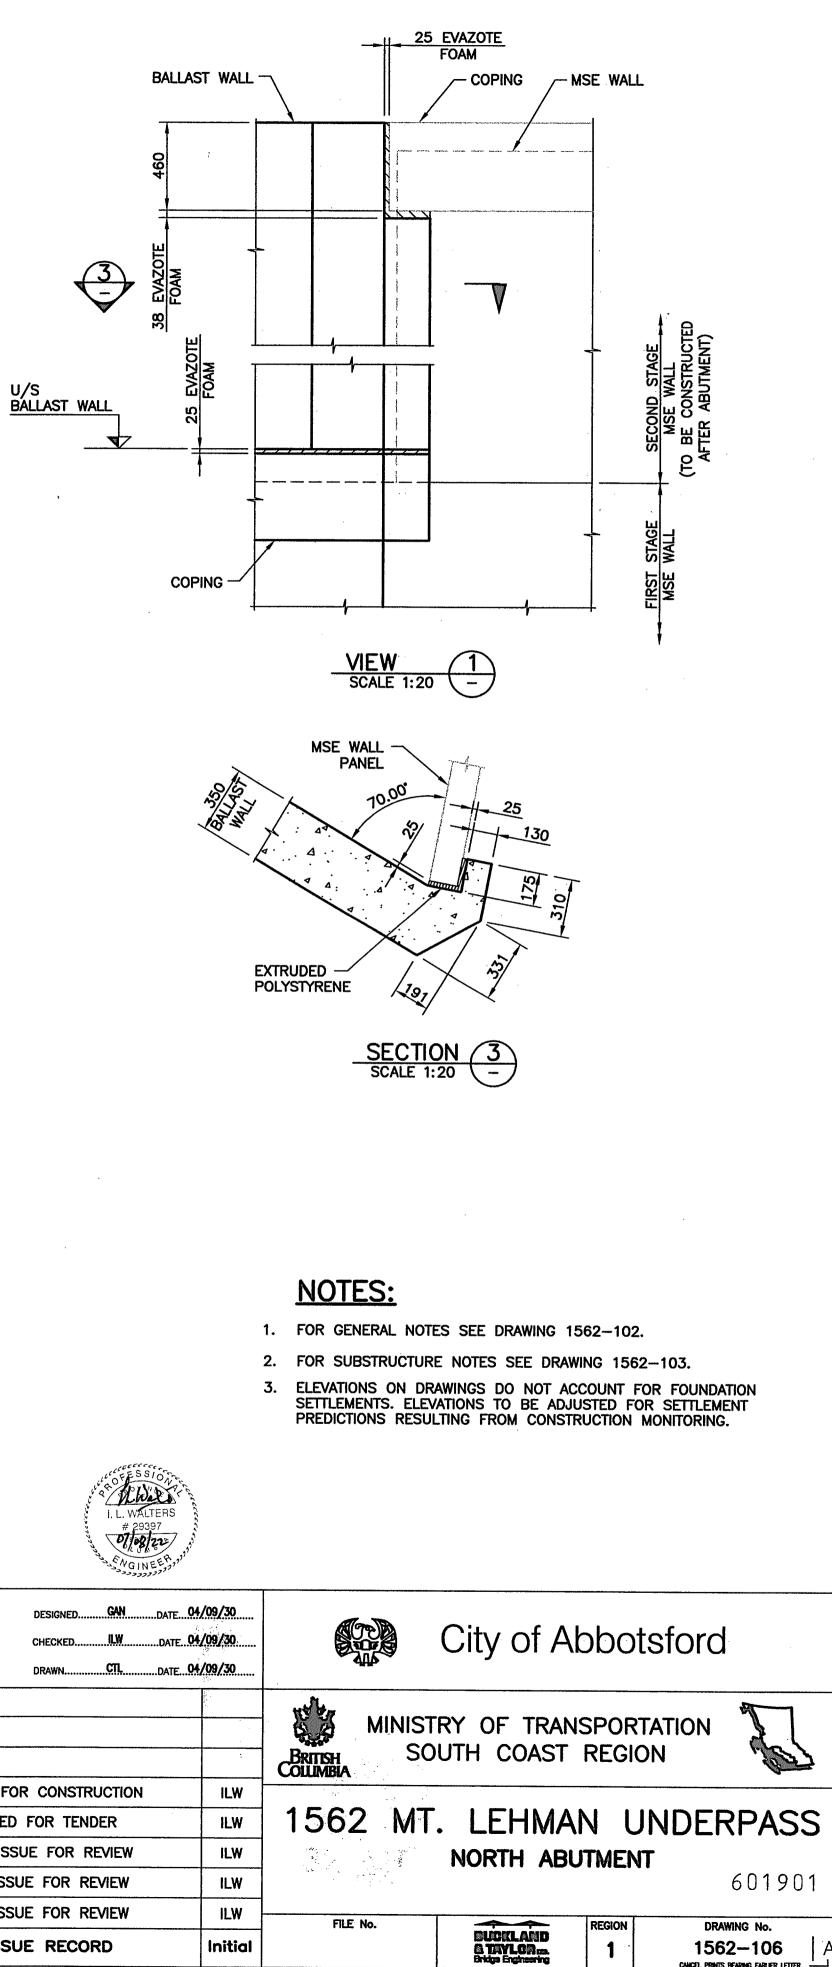

#### NOTES:

- 1. FOR GENERAL NOTES SEE DRAWING 1562-102.
- 2. SEE DRAWING 1562-103 FOR SUBSTRUCTURE NOTES.
- 3. ELEVATIONS ARE BASED ON 75mm THICK TEMPORARY SUPPORTS FOR DECK STRINGERS.
- 4. ELEVATIONS ON DRAWINGS DO NOT ACCOUNT FOR FOUNDATION SETTLEMENTS. ELEVATIONS TO BE ADJUSTED FOR SETTLEMENT PREDICTIONS RESULTING FROM CONSTRUCTION MONITORING.