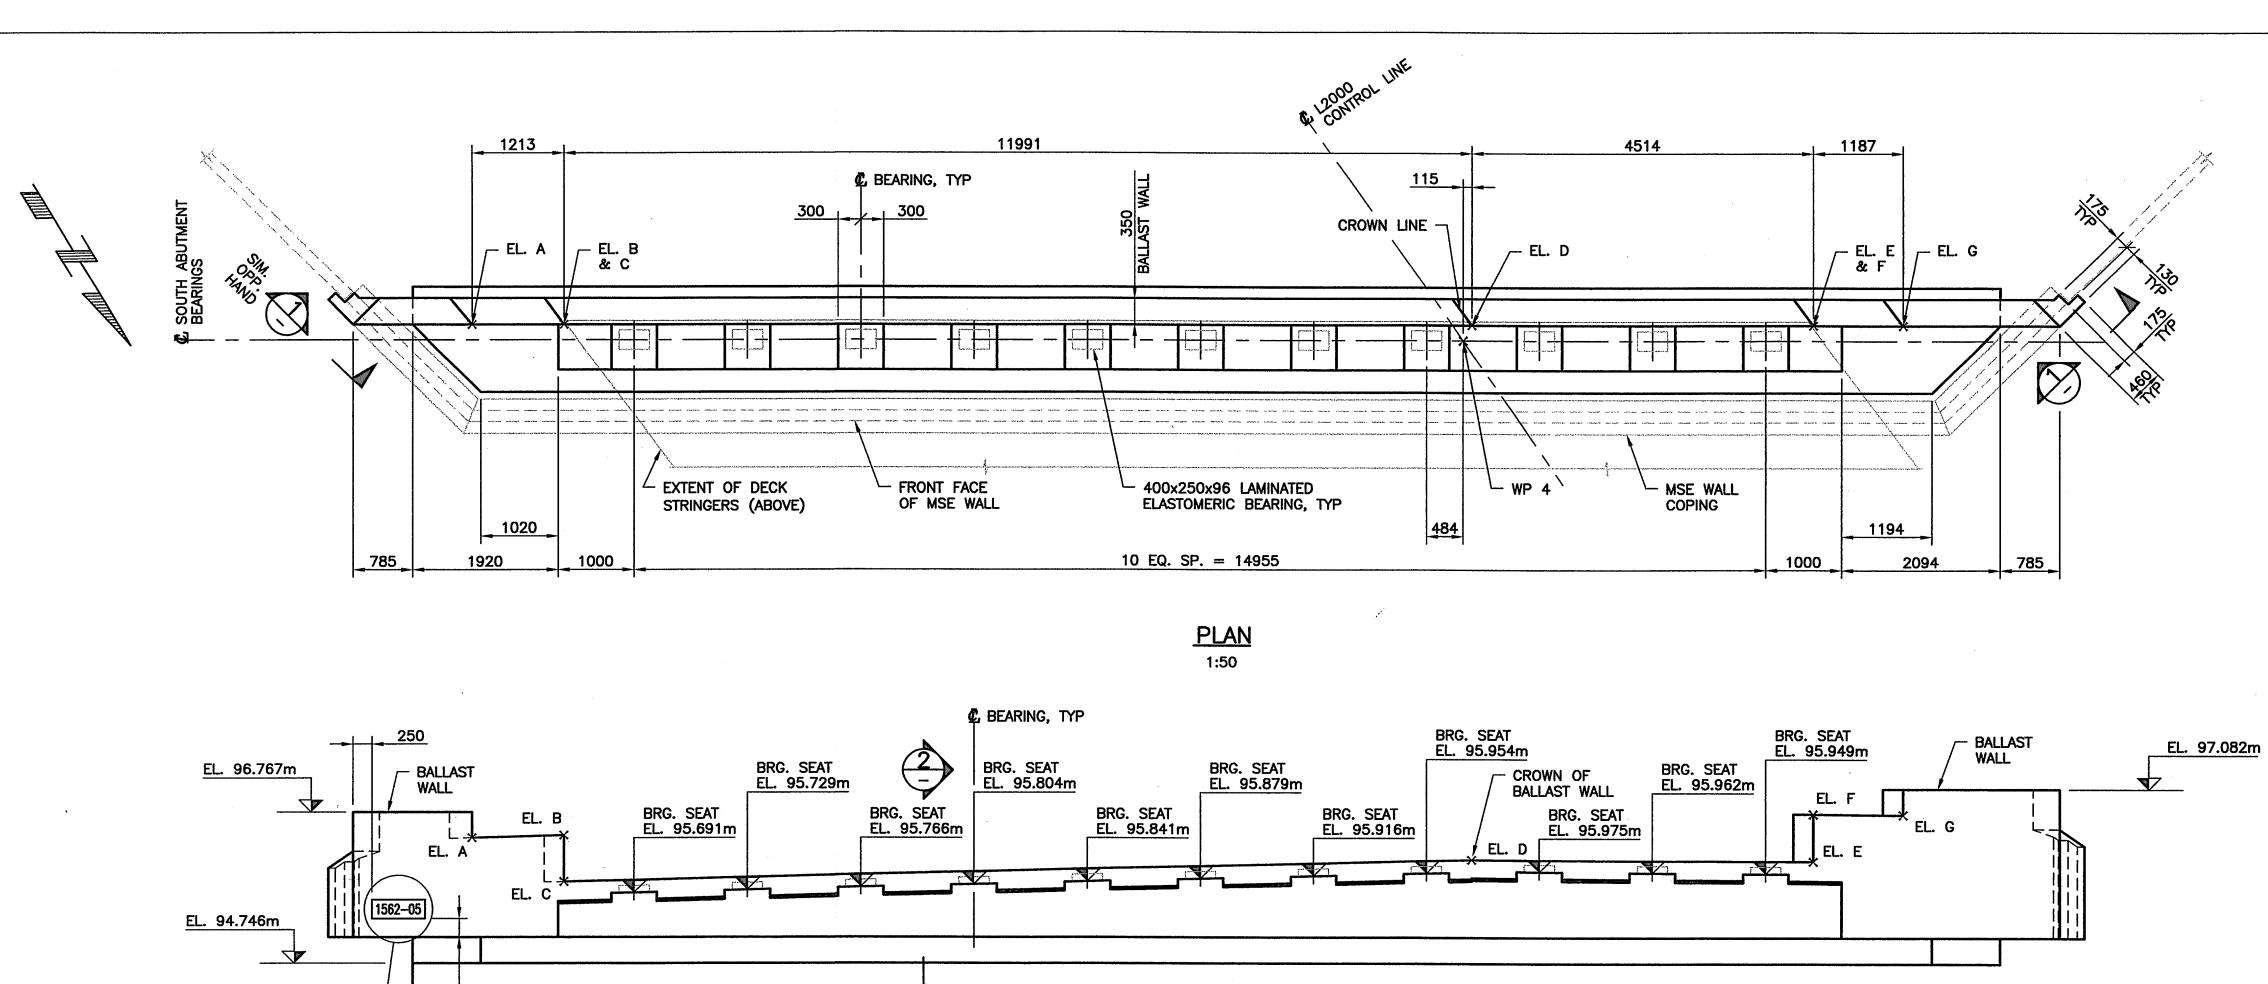

#### NOTES:

- 1. FOR GENERAL NOTES SEE DRAWING 1562-102.
- 2. SEE DRAWING 1562-103 FOR SUBSTRUCTURE NOTES.
- 3. ELEVATIONS ARE BASED ON 75mm THICK TEMPORARY SUPPORTS FOR DECK STRINGERS.
- 4. ELEVATIONS ON DRAWINGS DO NOT ACCOUNT FOR FOUNDATION SETTLEMENTS. ELEVATIONS TO BE ADJUSTED FOR SETTLEMENT PREDICTIONS RESULTING FROM CONSTRUCTION MONITORING.