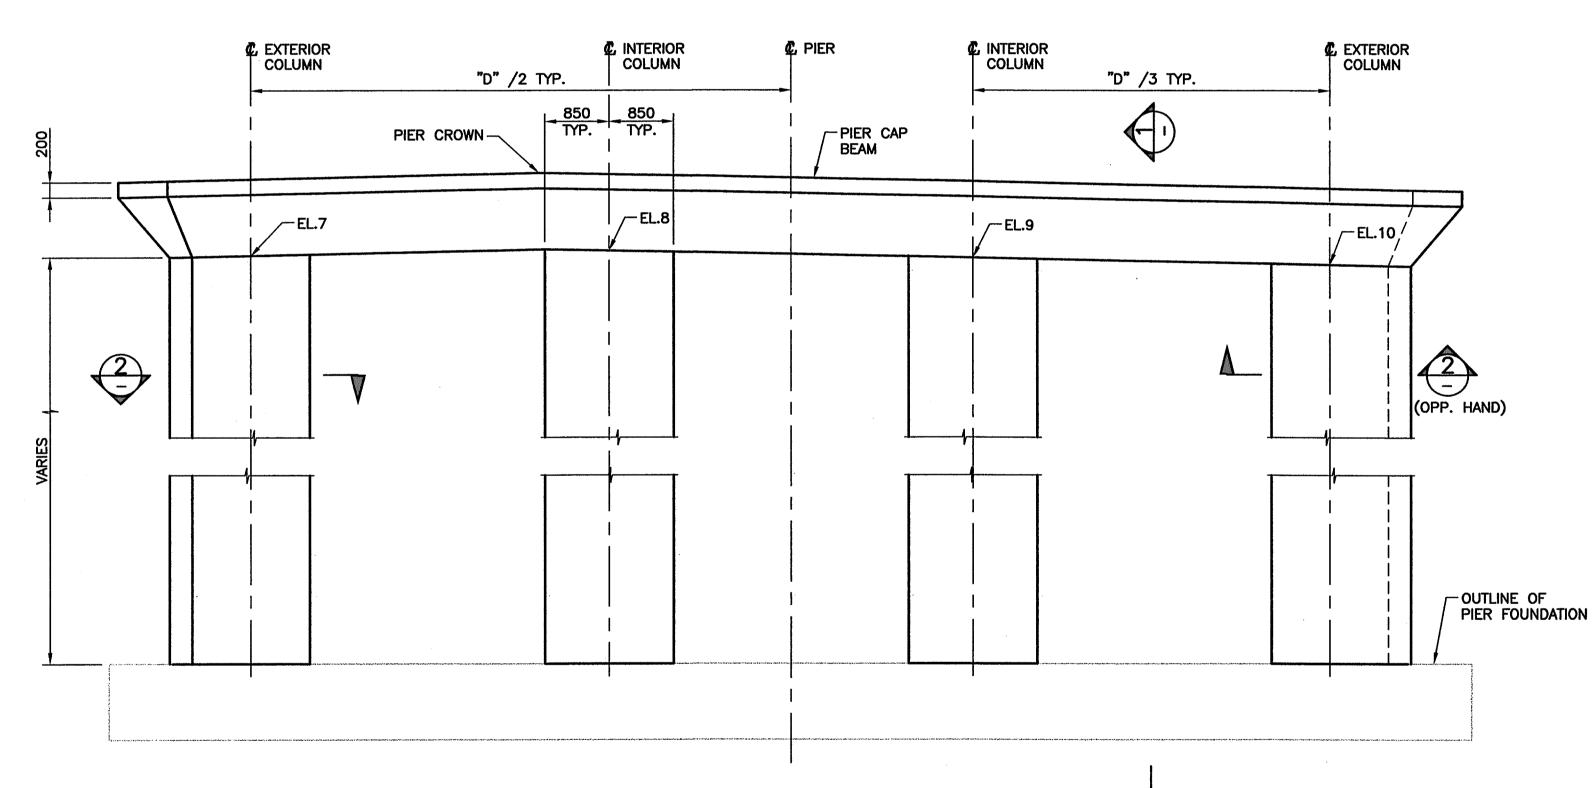

#### PIER GEOMETRY

| PIER | "A"  | "В"  | "C"  | "D"   |
|------|------|------|------|-------|
| 1    | 3266 | 8225 | 8875 | 14400 |
| 2    | 3092 | 7785 | 8435 | 13520 |
| 3    | 2979 | 7450 | 8100 | 12850 |
| r    |      |      |      |       |
| PIER | "W"  | "X"  | "Y"  | 'Z'   |
| 1    | 631  | 355  | 668  | 210   |
| 2    | 572  | 289  | 518  | 252   |
| 3    | 570  | 229  | 424  | 283   |

#### NOTES:

- 1. FOR GENERAL NOTES SEE DRAWING 1562-102.
- 2. SEE DRAWING 1562-103 FOR SUBSTRUCTURE NOTES.
- 3. ELEVATIONS ARE BASED ON 75mm THICK TEMPORARY SUPPORTS FOR DECK STRINGERS.
- 4. ELEVATIONS ON DRAWINGS DO NOT ACCOUNT FOR FOUNDATION SETTLEMENTS. ELEVATIONS TO BE ADJUSTED FOR SETTLEMENT PREDICTIONS RESULTING FROM CONSTRUCTION MONITORING.