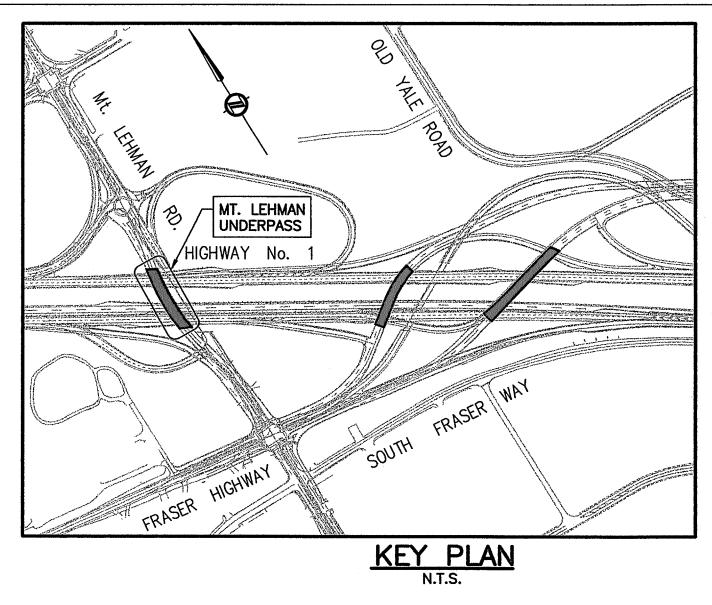

14. X. |         | 04/11/03 | ISSUED    |
| · · · · · · · · · · · · · · · · · · ·                                | С           |                                         |                 |        | <u></u> | 04/09/30 | 100% ISS  |
| PIT LOGS BY TROW ASSOCIATES INK.                                     | В           |                                         |                 |        |         | 04/08/26 | 90% ISS   |
| T LOOS DI TROM ASSOCIATES TRA.                                       | A 07/0      | 8/22                                    | RECORD DRAWINGS |        | ILW     | 04/06/22 | 50% ISS   |
|                                                                      |             |                                         | REVISIONS       |        |         | Date     | ISS       |



## DRAWING LIST:

| DRAWING No.        | TITLE                      |
|--------------------|----------------------------|
| (1562-101A)        | SITE PLAN                  |
| ( 1562–102A )      | GENERAL ARRANGEMENT        |
| > 1562–103A >      | FOUNDATION LAYOUT          |
| 2 1562-104A        | FOUNDATION REINFORCEMENT   |
| 2 1562-105A        | SOUTH ABUTMENT             |
| (1562-106A )       | NORTH ABUTMENT             |
| ( 1562–107A )      | ABUTMENT - REINFORCEMENT   |
| > 1562-108A >      | PIERS                      |
| 1562−109A          | PIER REINFORCEMENT         |
| کې 1562–110A       | PRECAST STRINGER LAYOUT    |
| { 1562-111A }      | CONCRETE BOX STRINGERS MK1 |
| () 1562–112A       | CONCRETE BOX STRINGERS MK2 |
| > 1562–113A >      | CONCRETE BOX STRINGERS MK3 |