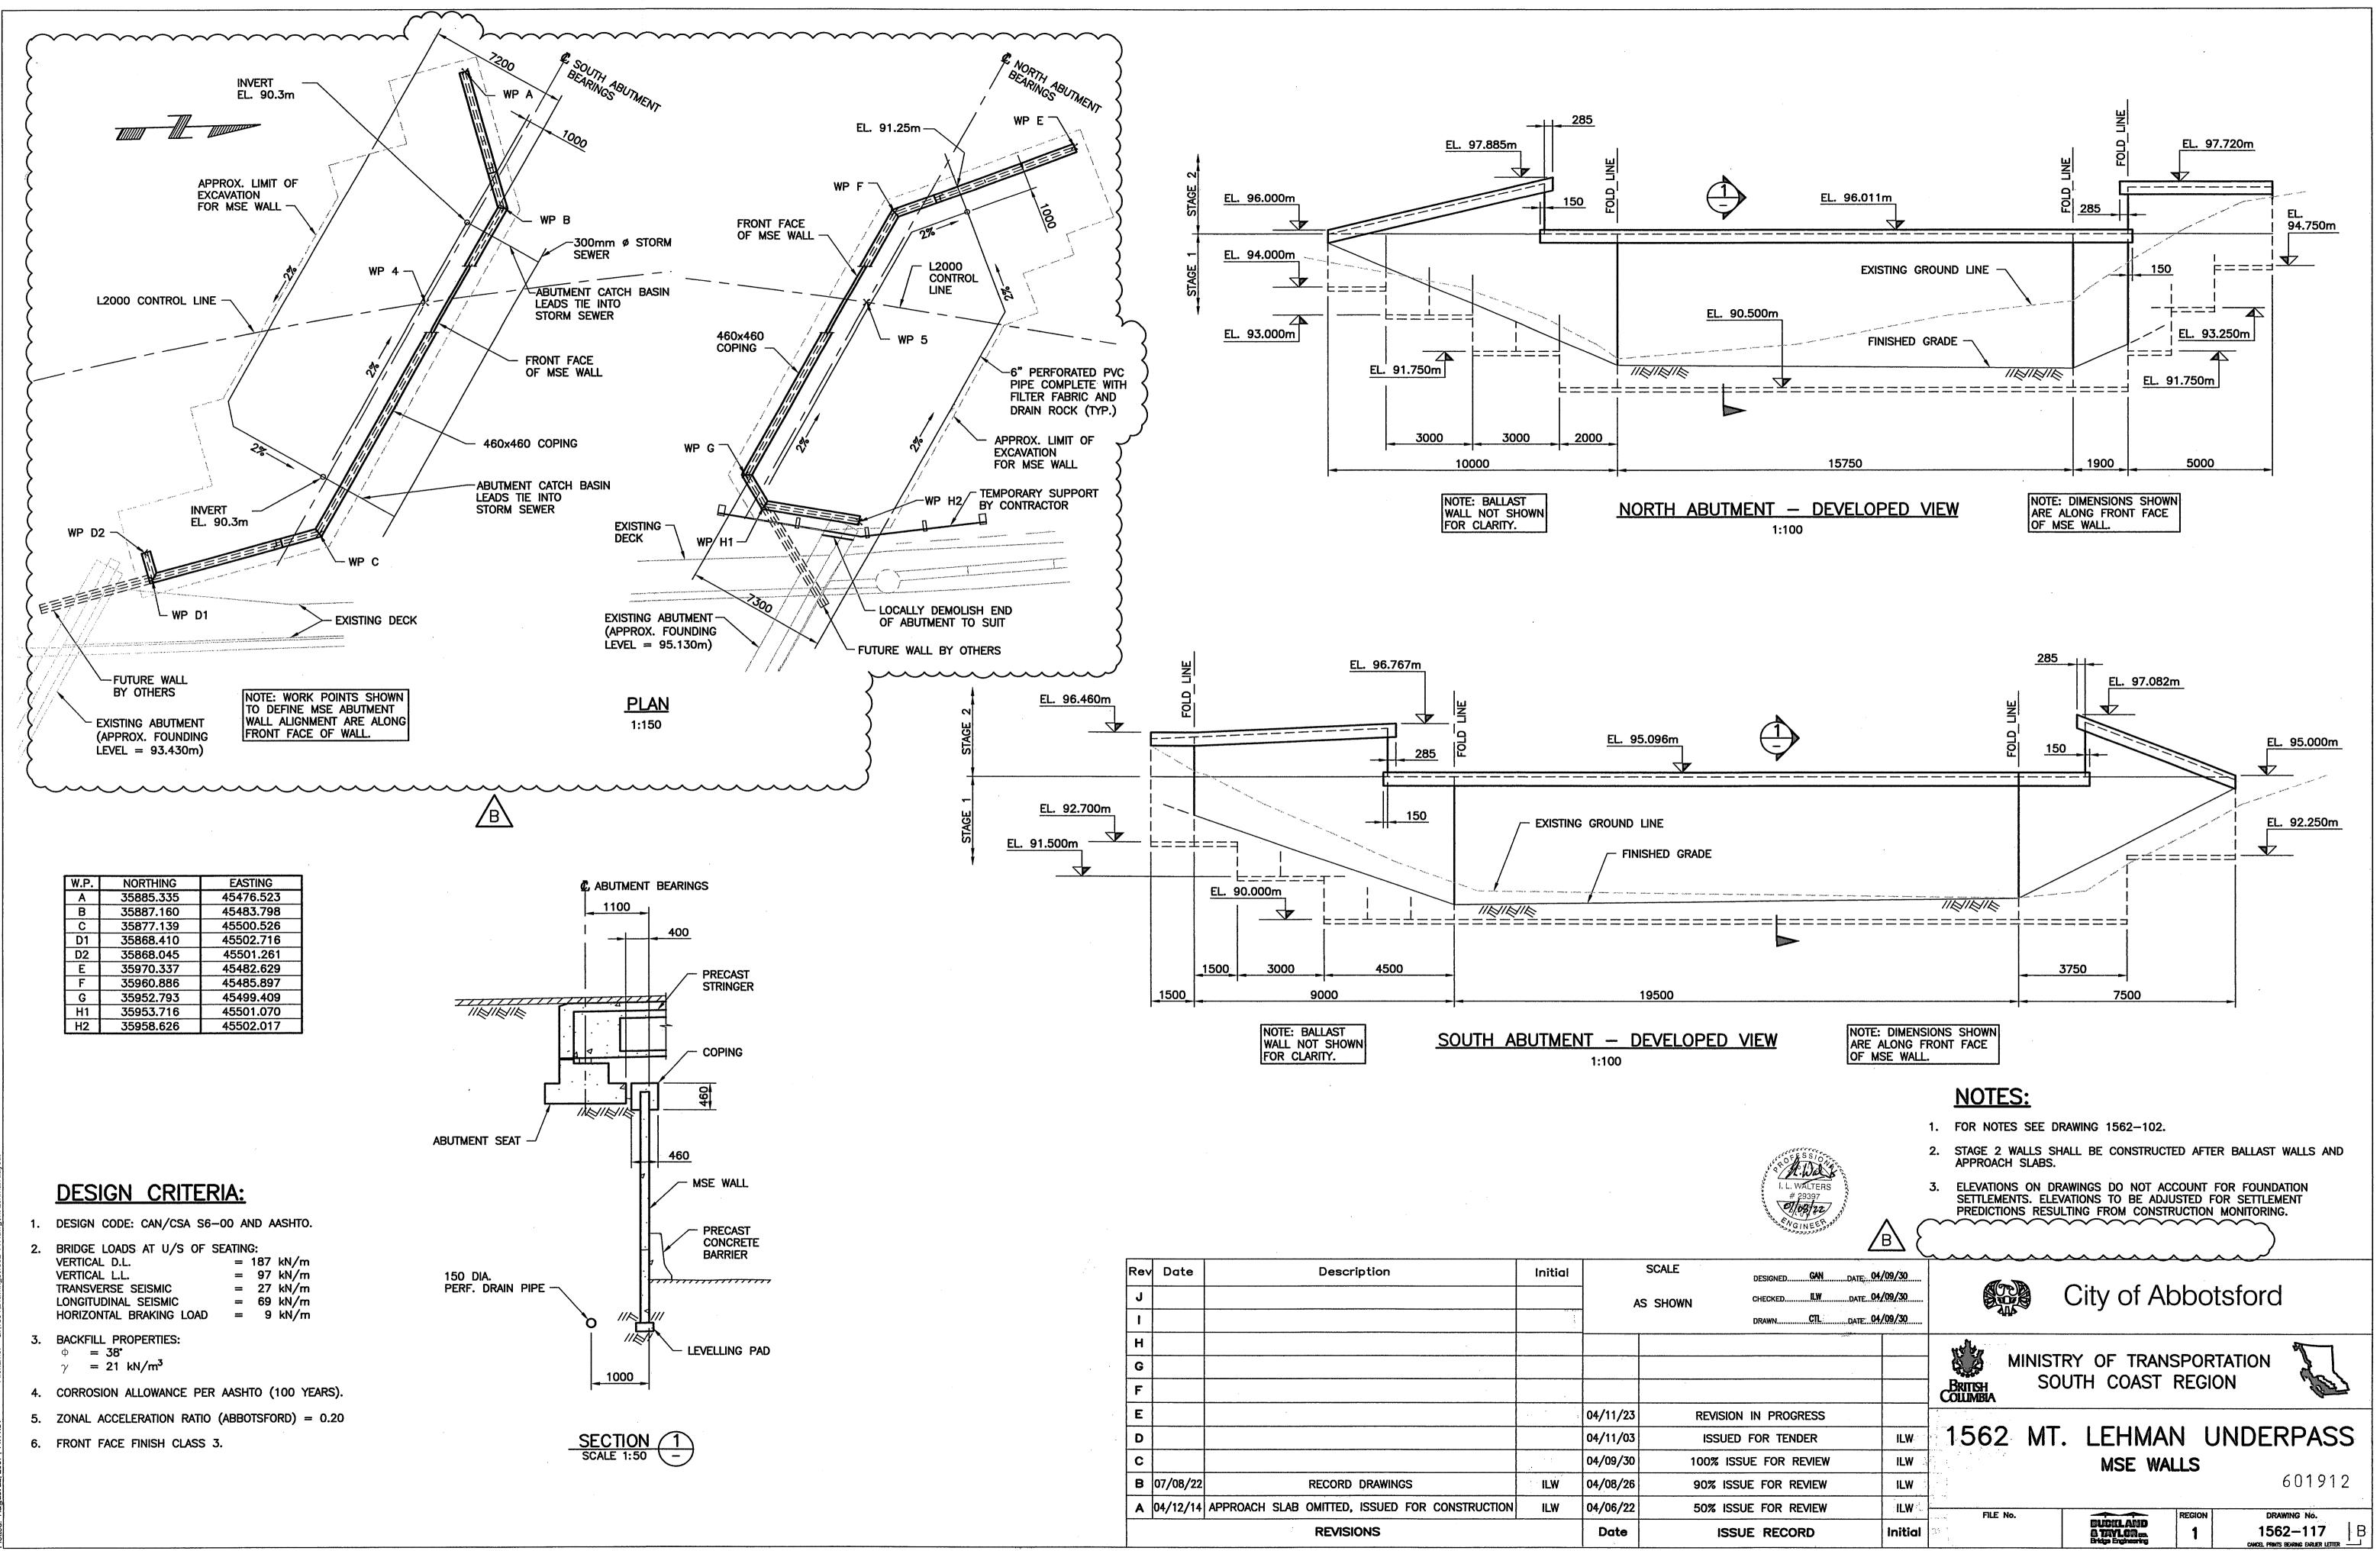

#### NOTES:

- 1. FOR GENERAL NOTES SEE DRAWING 1562-102.
- 2. SEE DRAWING 1562-103 FOR SUBSTRUCTURE NOTES.
- 3. ELEVATIONS ARE BASED ON 75mm THICK TEMPORARY SUPPORTS FOR DECK STRINGERS.
- 4. ELEVATIONS ON DRAWINGS DO NOT ACCOUNT FOR FOUNDATION SETTLEMENTS. ELEVATIONS TO BE ADJUSTED FOR SETTLEMENT PREDICTIONS RESULTING FROM CONSTRUCTION MONITORING.