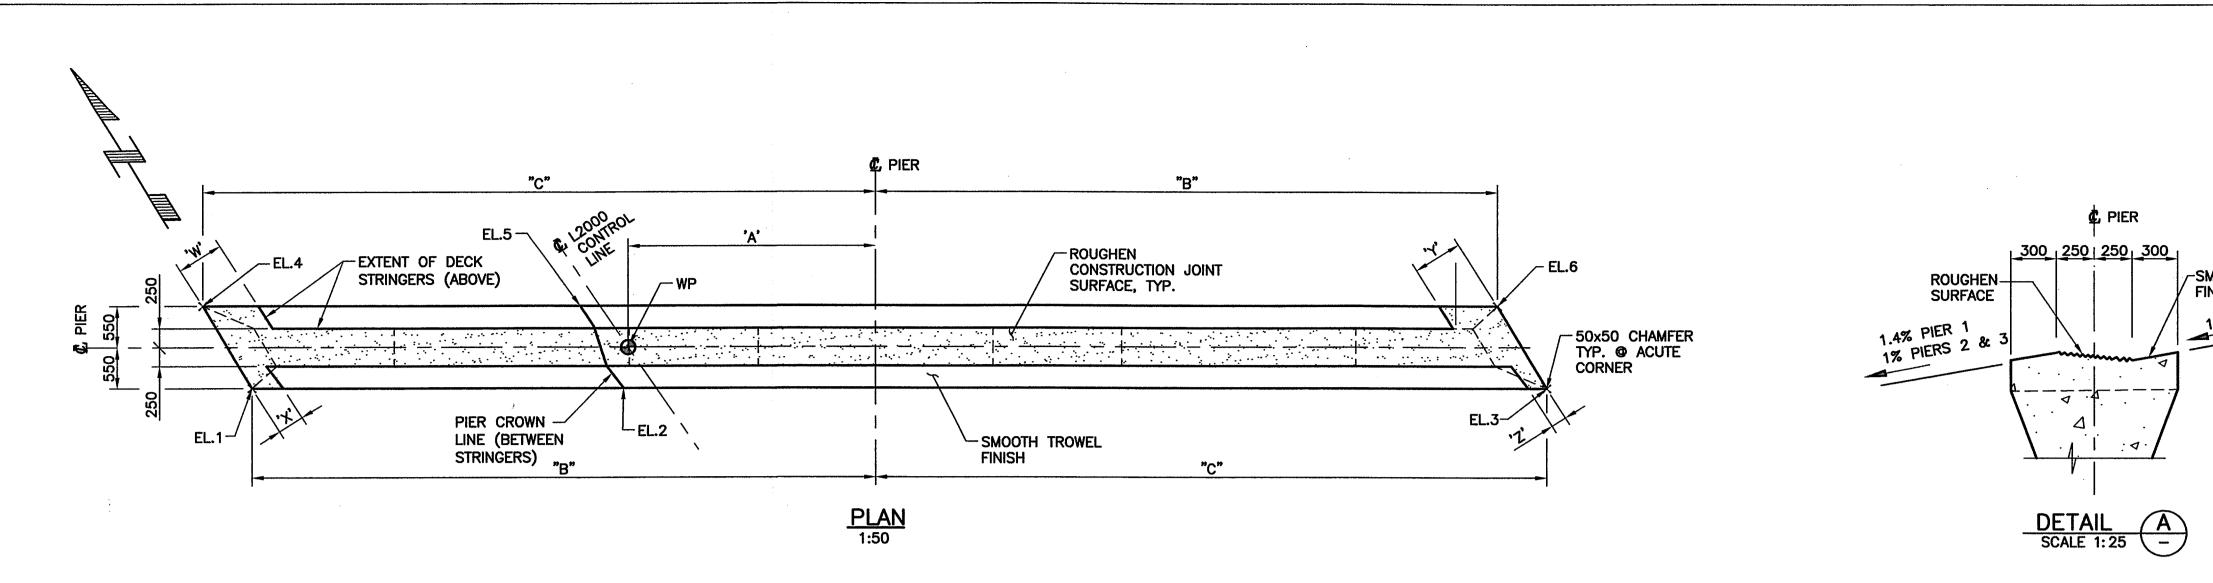

#### PIER GEOMETRY

| PIER | "A"  | "В"  | "C"  | "D"   |
|------|------|------|------|-------|
| 1    | 3266 | 8225 | 8875 | 14400 |
| 2    | 3092 | 7785 | 8435 | 13520 |
| 3    | 2979 | 7450 | 8100 | 12850 |
| r    |      |      |      |       |
| PIER | "W"  | "X"  | "Y"  | 'Z'   |
| 1    | 631  | 355  | 668  | 210   |
| 2    | 572  | 289  | 518  | 252   |
| 3    | 570  | 229  | 424  | 283   |

--SMOOTH TROWEL FINISH TYP 1% ALL PIERS