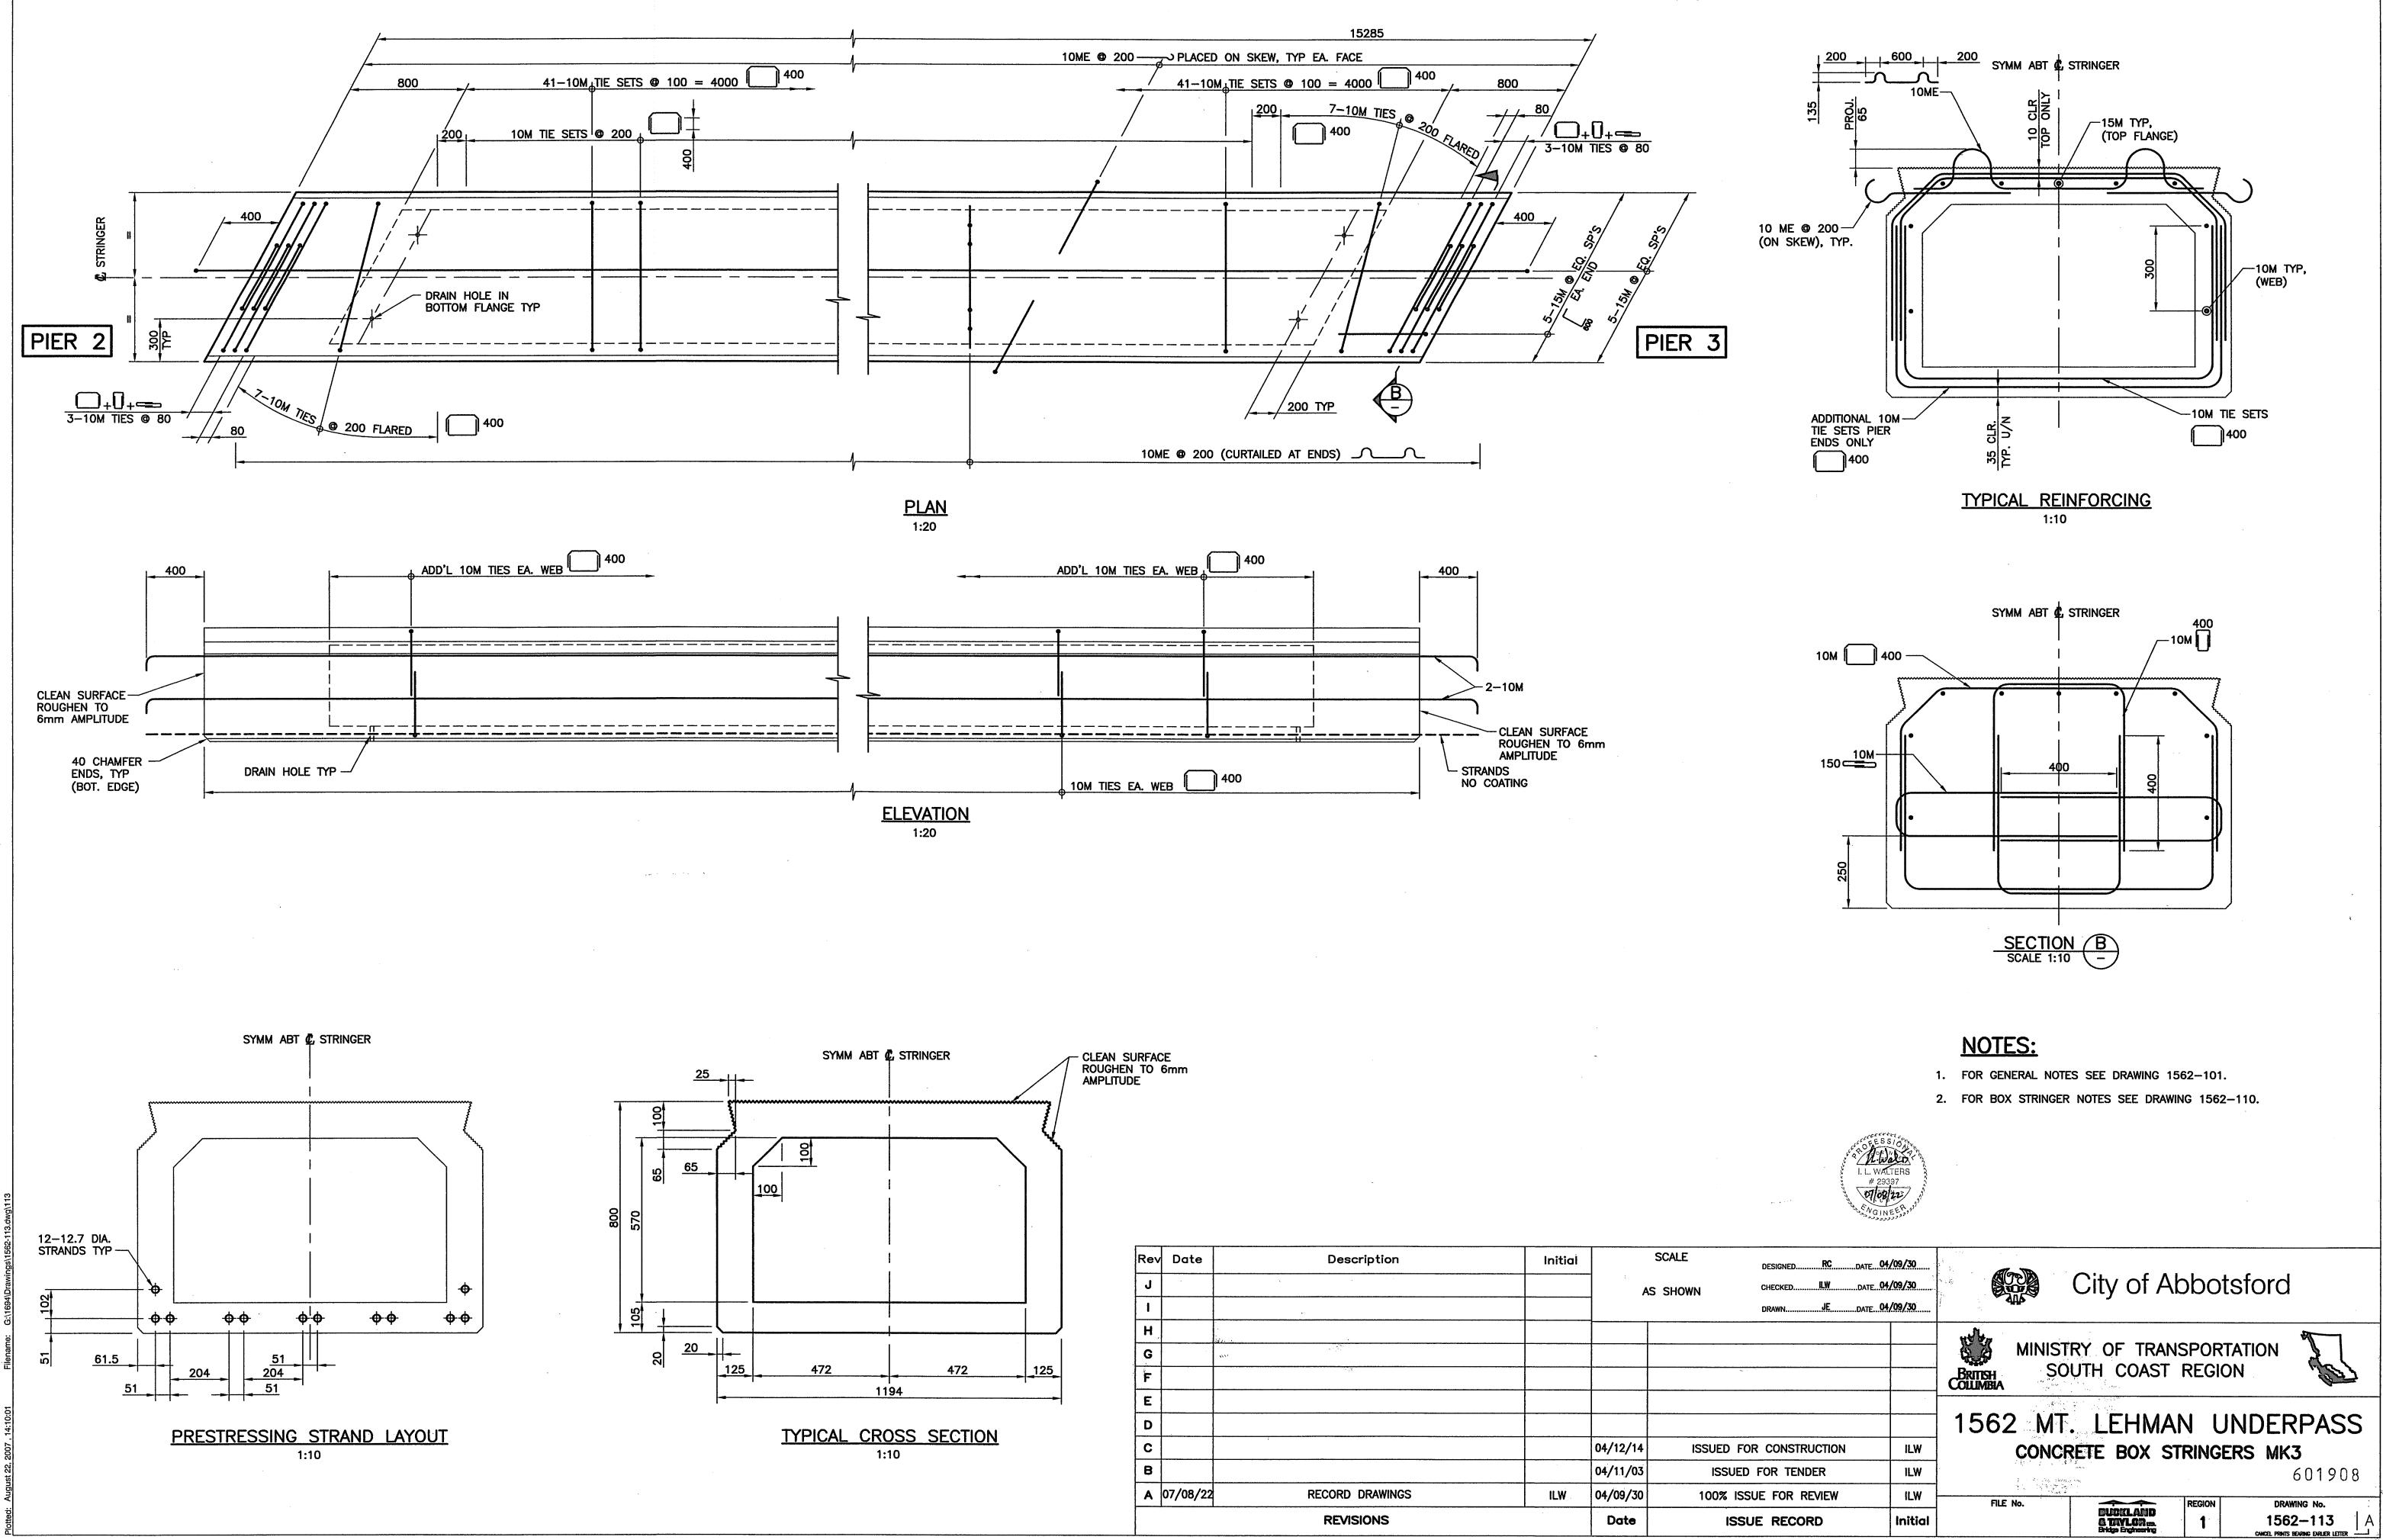

#### **BOX STRINGER NOTES:**

- 1. PRESTRESSING STRANDS SHALL BE 13 DIA. 7 WIRE. UNCOATED LOW RELAXATION STRANDS CONFORMING TO CSA G279, GRADE 1860 MPa. MINIMUM TENSILE FORCE IMMEDIATELY BEFORE RELEASE OF STRANDS SHALL BE 138 KN.
- 2. CONCRETE SHALL HAVE A 35 MPa MINIMUM COMPRESSIVE STRENGTH AT TIME OF RELEASE. MINIMUM COMPRESSIVE STRENGTH AT 28 DAYS SHALL BE 45MPa.
- 3. REINFORCING STEEL SHALL BE IN ACCORDANCE WITH CSA G30.18M GRADE 400W MPa.
- 4. REINFORCING STEEL SHALL HAVE 35 MINIMUM COVER UNLESS NOTED OTHERWISE. PRESTRESSING STRANDS SHALL HAVE 45 MINIMUM COVER UNLESS NOTED OTHERWISE.
- LAP OF BARS FOR SPLICES TO BE 40 x BAR DIAMETER UNLESS NOTED 5. OTHERWISE. SPLICES TO BE STAGGERED SO THAT NOT MORE THAN EVERY SECOND BAR IS SPLICED AT ANY CROSS SECTION.
- 6. TOP SURFACE OF ALL STRINGERS SHALL BE SANDBLASTED TO EXPOSE AGGREGATE AND PROVIDE 6mm AMPLITUDE. OUTER SURFACES OF EXTERIOR STRINGERS SHALL RECEIVE A CLASS 2 RUBBED FINISH. ALL OTHER SURFACES SHALL BE SMOOTH FORM FINISH.
- 7. LIFTING DEVICES BY OTHERS SHALL BE LOCATED ONLY OVER BEARINGS. ONLY VERTICAL LIFTS SHALL BE PERMITTED. SUDDEN IMPACT LOADS ON THE STRINGER SHALL BE PREVENTED.
- 8. STRINGERS SHALL BE TEMPORARILY SUPPORTED ONLY AT BEARING LOCATIONS.
- 9. ALL PLAN DIMENSIONS ARE HORIZONTAL. ALLOWANCE SHALL BE MADE FOR ELASTIC SHORTENING, SHRINKAGE, CREEP AND SLOPE. ENDS OF STRINGERS SHALL BE SET VERTICAL DURING CASTING.
- 10. ELEVATION OF STRINGERS TO BE SURVEYED BY THE CONTRACTOR AT 2m INTERVALS AFTER STRINGER ERECTION. DECK THICKNESS SHALL BE ADJUSTED TO ACCOUNT FOR STRINGER DEFLECTION AND CAMBER.
- 11. INTERIOR FORMWORK SHALL ALLOW FREE MOVEMENT OF WATER TO THE DRAIN HOLES.
- 12. UNLESS NOTED OTHERWISE, BOTTOM EDGES OF STRINGERS SHALL BE CHAMFERED 20mm.
- 13. ALL STRINGERS TO BE CAST A MINIMUM OF 30 DAYS PRIOR TO ERECTION OR AT AN EARLY STAGE SUBJECT TO APPROVAL BY THE ENGINEER.