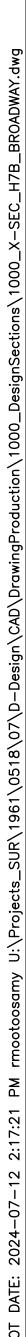

|                        |           |                  |                                                                              | 6                                              |                                                          |
|------------------------|-----------|------------------|------------------------------------------------------------------------------|------------------------------------------------|----------------------------------------------------------|
| L100 LINE              |           |                  | L200 LINE                                                                    |                                                |                                                          |
|                        |           |                  |                                                                              | 3.234                                          |                                                          |
|                        |           |                  | 1.82%                                                                        | 2% 2%                                          |                                                          |
|                        | L L L     |                  |                                                                              |                                                |                                                          |
|                        | MHITE     | EX. EO<br>EX. EO | WHITE                                                                        | EX. EO                                         |                                                          |
|                        |           |                  | > >                                                                          |                                                |                                                          |
|                        |           |                  |                                                                              |                                                |                                                          |
|                        |           |                  |                                                                              | -2                                             |                                                          |
| 101+70                 |           |                  |                                                                              |                                                |                                                          |
| -2 <b>Q</b> 2 4        | 6 8       | 10 12 14         | 16 18 20 2                                                                   | 2 24 26 28 -4 30                               |                                                          |
|                        |           |                  |                                                                              |                                                |                                                          |
| L100 LINE              |           |                  | L200 LINE                                                                    | 6                                              |                                                          |
|                        |           |                  |                                                                              | 3.258                                          |                                                          |
|                        |           |                  | 1.47%                                                                        | 4                                              |                                                          |
|                        |           |                  |                                                                              |                                                |                                                          |
|                        | WHITE LUI |                  |                                                                              |                                                |                                                          |
|                        | H         | EX.              | WHITE                                                                        |                                                |                                                          |
|                        |           |                  |                                                                              | 0                                              |                                                          |
|                        |           |                  |                                                                              |                                                |                                                          |
| 101+60                 |           |                  |                                                                              | -2                                             |                                                          |
|                        | 6 8       | 10 12 14         | 16 18 20 2                                                                   | 2 24 26 28 - 4 30                              |                                                          |
|                        |           |                  |                                                                              |                                                |                                                          |
|                        |           |                  | L200 LINE                                                                    | 6                                              |                                                          |
| L100 LINE              |           |                  |                                                                              | 3.262<br>3.262                                 |                                                          |
|                        |           |                  |                                                                              |                                                |                                                          |
|                        |           |                  | 1.36%                                                                        | 2% 2%                                          |                                                          |
|                        |           |                  |                                                                              |                                                |                                                          |
|                        | WHITE     | EX. E            | WHITE                                                                        | EX                                             |                                                          |
|                        |           |                  |                                                                              | 0                                              |                                                          |
|                        |           |                  |                                                                              |                                                |                                                          |
|                        |           |                  |                                                                              | -2                                             |                                                          |
| 101+50                 |           |                  |                                                                              |                                                |                                                          |
| <u> </u>               | φ φ       | 10 12 14         | 16 18 20 2                                                                   | 2 24 26 28 - 4 30                              |                                                          |
|                        |           |                  |                                                                              |                                                |                                                          |
| L100 LINE              |           |                  | L200 LINE                                                                    |                                                |                                                          |
|                        |           |                  |                                                                              | 22.640<br>3.246                                |                                                          |
|                        |           |                  | 1.70%                                                                        | 2% 2%                                          |                                                          |
|                        |           |                  |                                                                              |                                                |                                                          |
|                        | WHITE     | EX. EO           | WHITE L W                                                                    | EO                                             |                                                          |
|                        | >         |                  | × ×                                                                          | <u>й</u> (                                     |                                                          |
| EXISTING GROUND (TYP.) |           |                  |                                                                              |                                                |                                                          |
|                        |           |                  |                                                                              | -2                                             |                                                          |
| 101+40                 |           |                  |                                                                              |                                                |                                                          |
| -2 0 2 4               | 6 8       | 10 12 14         | 16 18 20 2                                                                   | 2 24 26 28 -4 30                               |                                                          |
|                        |           |                  |                                                                              |                                                |                                                          |
| REVISIONS              | NAME      |                  | BRITISH<br>COLUMBIA                                                          | NISTRY OF TRANSPORTATION<br>AND INFRASTRUCTURE | DESIGN SECTIONS                                          |
|                        |           |                  |                                                                              | SOUTH COAST REGION                             | HIGHWAY 7B                                               |
|                        |           |                  |                                                                              | DESIGNED R. MOOTOOSAMY DATE2024-04-28          | BUS STOPS AT BROADWAY ST INTERSECTION                    |
|                        |           |                  | CAD FILENAME <u>1000_X-SEC_H7B_BROADWA</u><br>FILE NUMBER <u>1961.0518</u> . | Y QUALITY CONTROL I. MACMILLAN DATE 2024-04-28 | SCALE 0 1 1:100 5m PROJECT NUMBER REG DRAWING NUMBER REV |
|                        |           |                  | PLOT DATE 2024-07-                                                           | -                                              | 13234-0001 1 R1-1149-1001                                |