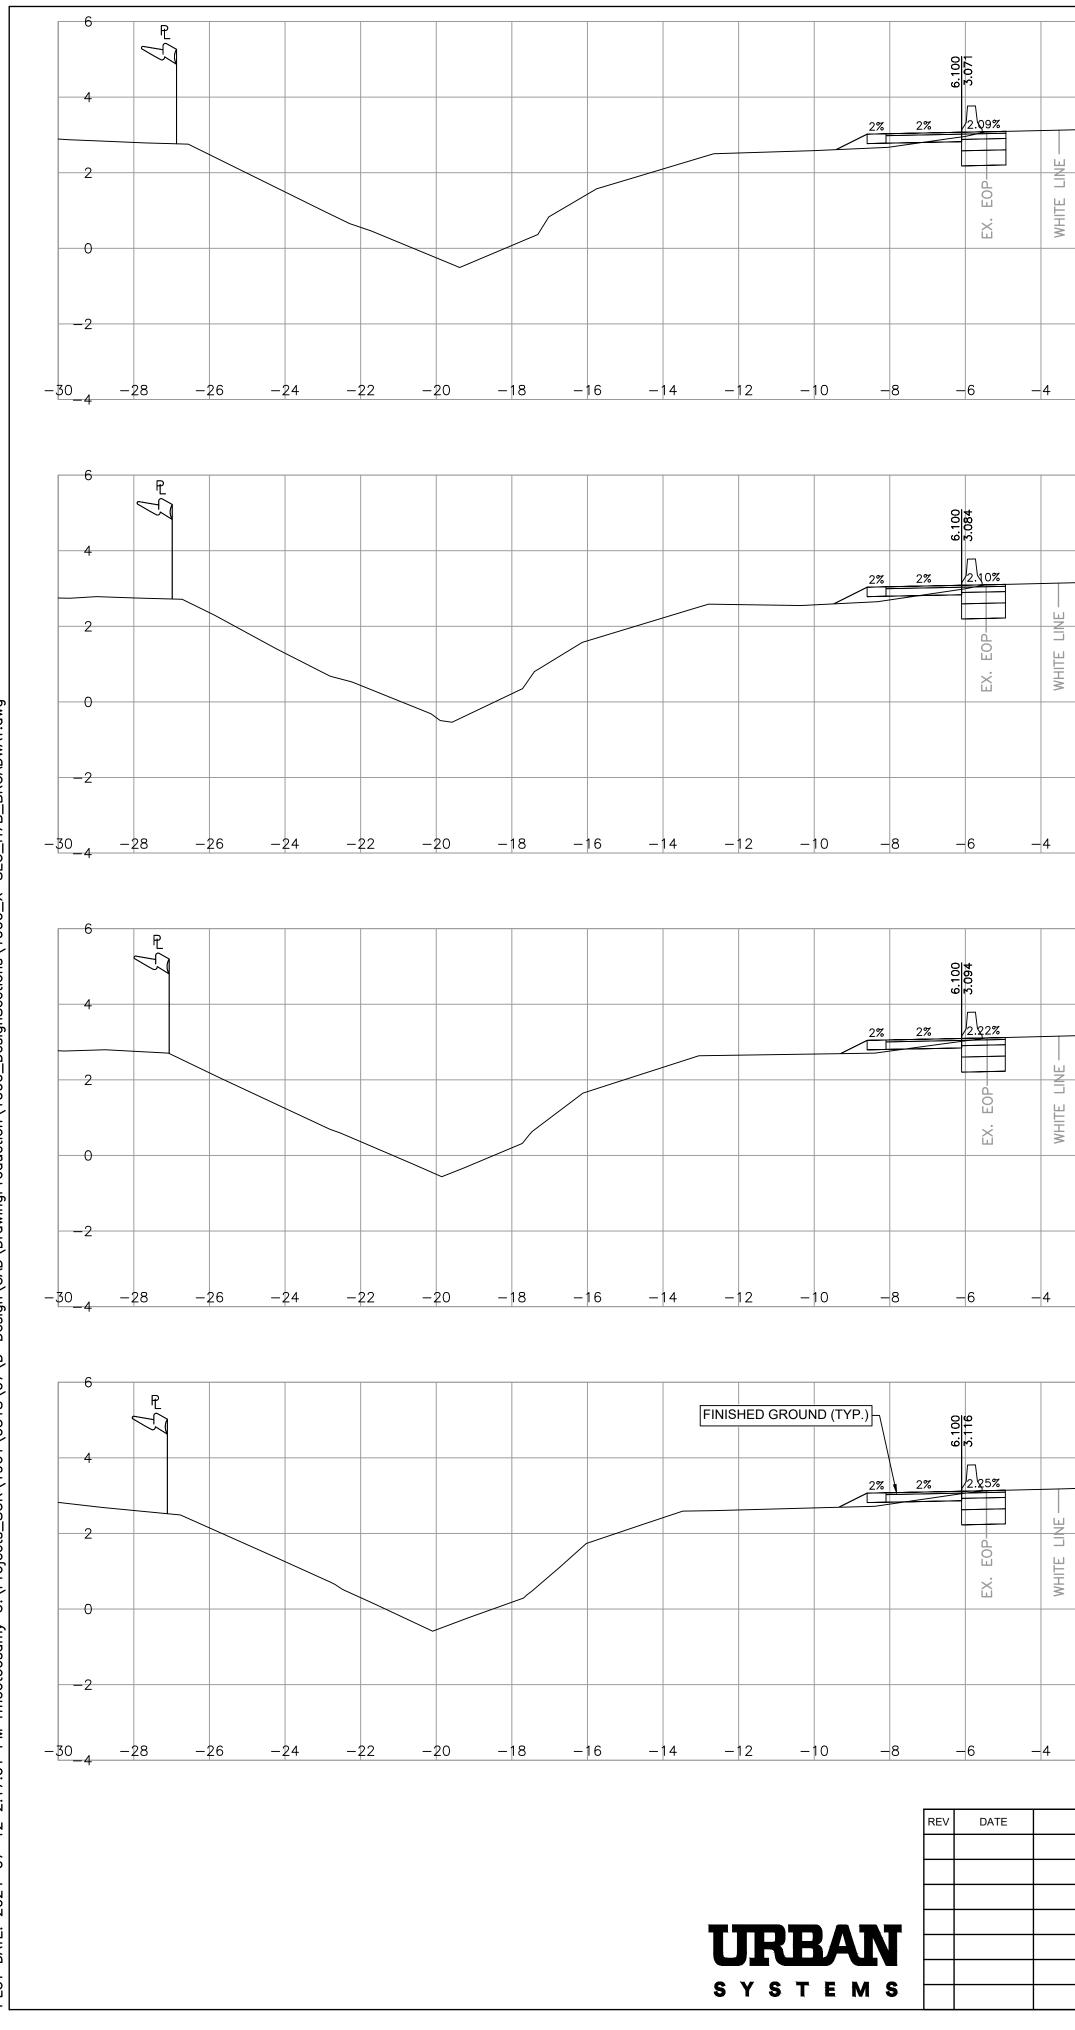

|----

|   | L100 | LINE |          |          |          |          | L200 LINE |                        |       |
|---|------|------|----------|----------|----------|----------|-----------|------------------------|-------|
|   |      |      |          |          |          |          |           | <u>23.237</u><br>3.070 |       |
|   |      |      |          |          |          |          | 2.46%     |                        |       |
| - |      |      | WHITE LI | YELLOW L | YELLOW L | WHITE LI | WHITE LIN | EX. EOP-               |       |
|   |      |      |          |          |          |          |           |                        |       |
| _ | 102  | +50  | 2 4      | 6 8      | 10 12 14 | 4 16 1   | 8 20 22   | 2 24                   | 26 28 |

|            | L100 |     |          |     |     |     |         |         |    |          | L200 |       | 23.021<br>3.099 |       |          |    |
|------------|------|-----|----------|-----|-----|-----|---------|---------|----|----------|------|-------|-----------------|-------|----------|----|
|            | L    |     | LE<br>N  |     |     |     |         |         |    |          |      | 2.33% |                 | 2.00% | 2.00%    |    |
| WHITE LINE |      |     | WHITE LI |     |     |     | EX. EOF | EX. EOF |    | WHITE LI |      |       | WHITE LINE      |       | EX. EOP- |    |
|            |      |     |          |     |     |     |         |         |    |          |      |       |                 |       |          |    |
| _          | 102  | +30 | 2 4      | F ( | 6 6 | 3 1 | 0 1     | 12      | 14 | 16       | 18 2 | 0 2   | 2 2             | 4 2   | 6 2      | 28 |

| L100 | LINE |     |              |            |       | L200 LINE |                 |       |                    |
|------|------|-----|--------------|------------|-------|-----------|-----------------|-------|--------------------|
|      |      |     |              |            |       |           | 23.103<br>3.127 |       | F                  |
|      |      |     |              | - <u> </u> |       | 2.10      | %               | 2.00% | 2.00%              |
| l    |      |     |              |            |       |           |                 |       |                    |
|      |      |     |              | EOB        |       |           |                 | EOP-  |                    |
|      |      |     | EX.          | EX         | WHITE |           | WHITE           | EX.   |                    |
|      |      |     | ROUND (TYP.) |            |       |           |                 |       |                    |
|      |      |     |              |            |       |           |                 |       |                    |
| 102  | +20  |     |              |            |       |           |                 |       |                    |
| -2 0 | þ 2  | 4 6 | 3 10         | 12 14      | 16 18 | 20        | 22 2            | 4 26  | 5 2 <mark>8</mark> |