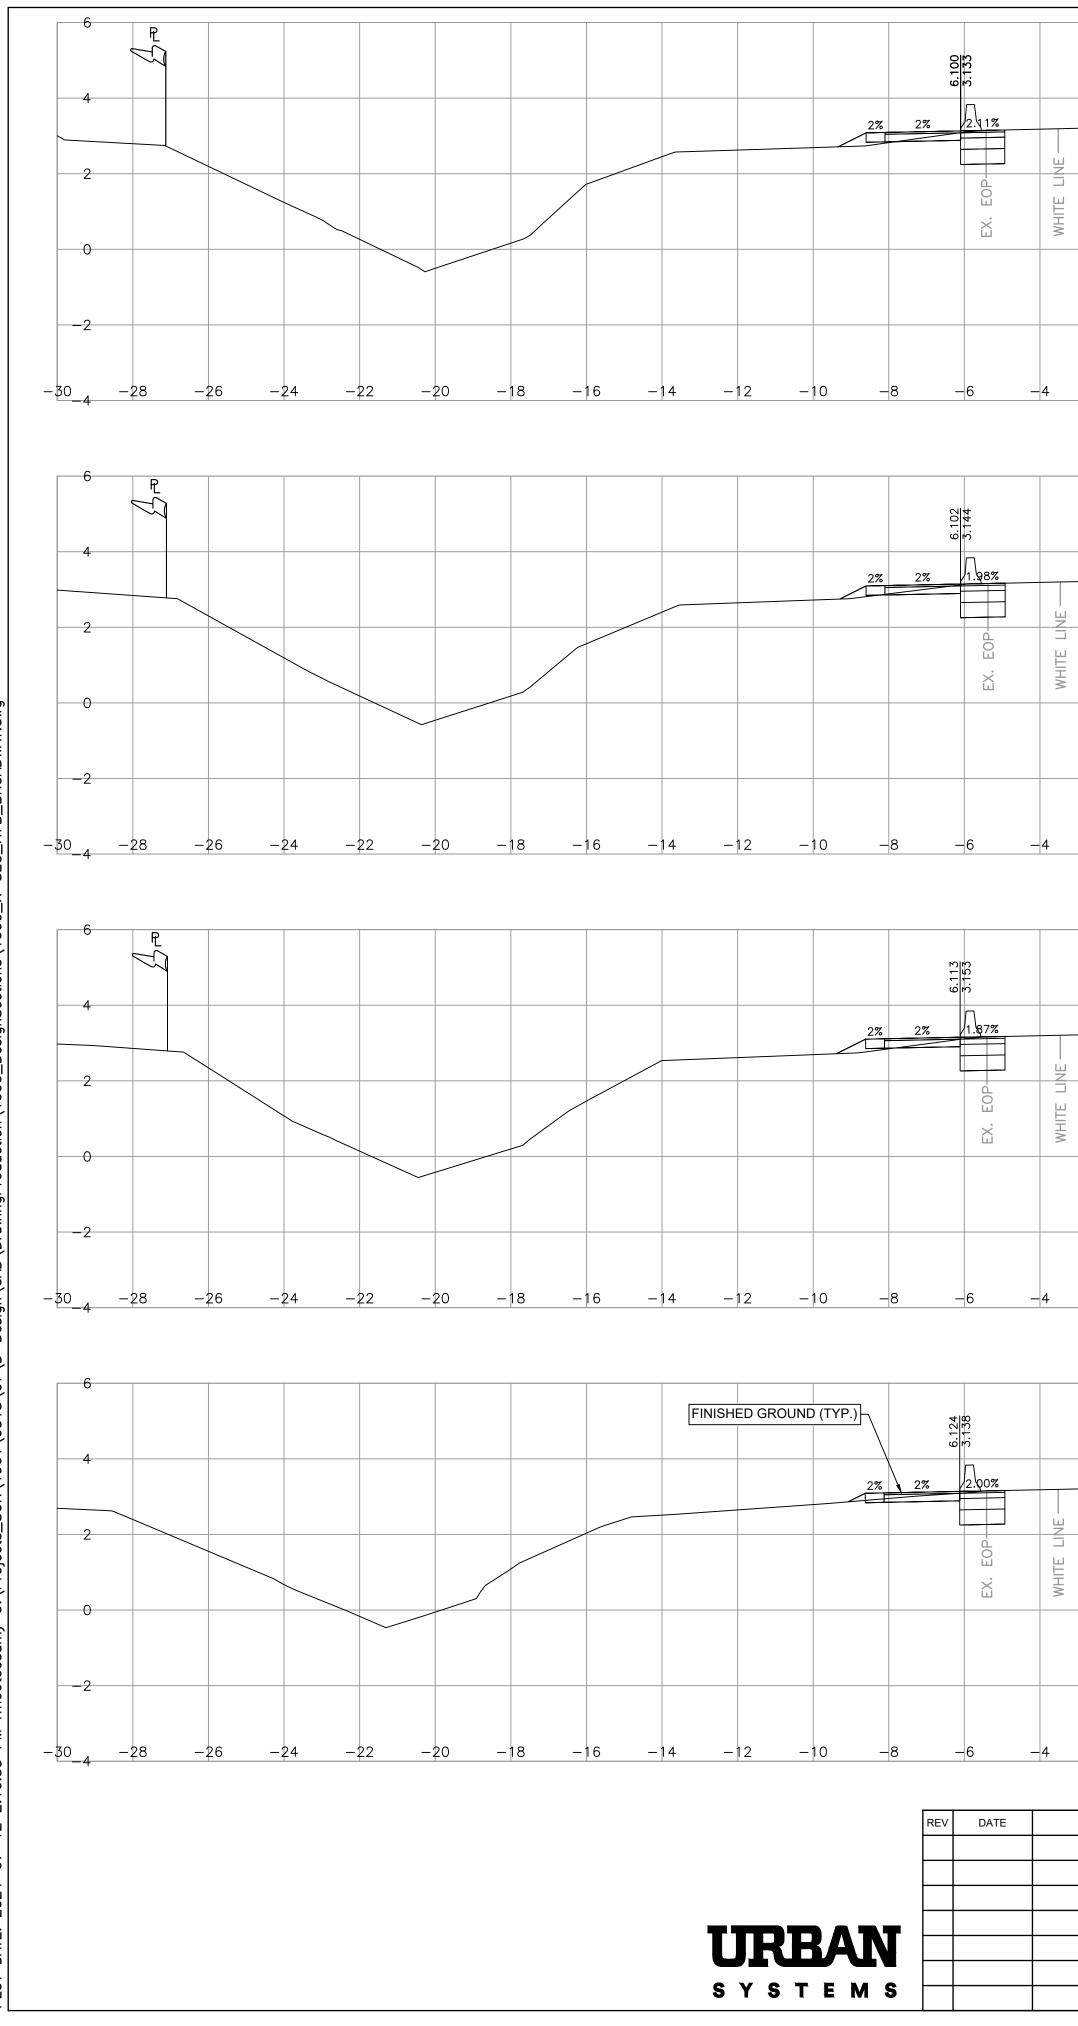

|   | L100 |     |                       |   |     |     |     |      |     |       | L200 | D LINE | 23.661<br>3 173 |                |      | f  |
|---|------|-----|-----------------------|---|-----|-----|-----|------|-----|-------|------|--------|-----------------|----------------|------|----|
|   |      |     |                       |   |     |     |     | <br> |     |       |      | 1.62   | Л               | ;<br>2.00% 2.( | 00%  |    |
|   |      |     | L<br>N<br>L<br>L<br>L |   |     | EO  |     |      |     |       |      |        |                 |                |      |    |
|   |      |     | WHITE                 |   |     | EX. |     | EX.  |     | MHITI |      |        |                 | EX.            |      |    |
|   |      |     |                       |   |     |     |     |      |     |       |      |        |                 |                |      |    |
| _ | 102  | +10 | 2 4                   | _ | 6 8 | В 1 | 0 1 | 2 -  | 4 1 | 6 1   | 8 2  | 0 2    | 2 2             | 24             | 26 2 | 28 |

|   | L100 | LINE |                  |     |     |                |     |     |     |       | L20 |       |                 |       |                      |        |
|---|------|------|------------------|-----|-----|----------------|-----|-----|-----|-------|-----|-------|-----------------|-------|----------------------|--------|
|   | ų    |      |                  |     |     |                |     |     |     |       |     |       | 23.080<br>3.196 |       |                      | P<br>F |
|   |      |      |                  |     |     |                |     |     |     |       |     | 1.675 | <u>ж Л :</u>    | 2% 2% |                      |        |
|   |      |      | L<br>N<br>N<br>N |     |     | EO<br>EO<br>EO |     | EOP |     |       |     |       | EOP             |       | $\left\{ - \right\}$ |        |
|   |      |      | WHITE            |     |     | EX.            |     | EX. |     | WHITE |     | WHITE | EX.             |       | \                    |        |
|   |      |      |                  |     |     |                |     |     |     |       |     |       |                 |       |                      |        |
|   | 102  | +00  |                  |     |     |                |     |     |     |       |     |       |                 |       |                      |        |
| _ | 2 (  |      | 2 4              | 4 6 | 5 8 | 3 1            | 0 1 | 2 1 | 4 1 | 6 1   | 8 2 | 0 2   | 22 2            | 4 2   | 6 2                  | 28     |

|   | L100<br>( |     |                                       |     |       |     |     |     |   |       | L200 | ը LINE<br>Բ | 22.742<br>3.221 |       |      |    |
|---|-----------|-----|---------------------------------------|-----|-------|-----|-----|-----|---|-------|------|-------------|-----------------|-------|------|----|
|   | L<br>     |     | – – – – – – – – – – – – – – – – – – – |     |       | EOP |     |     |   |       |      | 1.69        | 2.00            | 2.00% |      |    |
|   |           |     | WHITE                                 |     | WHITE | EX. |     | EX. |   | WHITE |      | MHITE       | EX. EC          |       |      |    |
|   |           |     |                                       |     |       |     |     |     |   |       |      |             |                 |       |      |    |
| _ | 101       | +90 |                                       | L 6 | 5 8   | 5 1 | 0 1 | 2 1 | 4 | 16 1  | 8 2  | 0 2         | 2 2             | 4 2   | 26 2 | 28 |

|    | L100 LINE                               |       |               |                |      |      | L200 LIN                              | 1E                            |      |    |
|----|-----------------------------------------|-------|---------------|----------------|------|------|---------------------------------------|-------------------------------|------|----|
|    | Ę –                                     |       |               |                |      |      | <u>ę</u>                              |                               |      |    |
|    |                                         |       |               |                |      |      |                                       | <u>22.664</u><br><u>3.236</u> |      |    |
|    |                                         |       |               |                |      |      |                                       | 8                             |      |    |
|    |                                         |       |               |                |      |      |                                       | 1.62% 2%                      | 2%   |    |
|    |                                         |       |               |                |      |      |                                       |                               |      |    |
|    |                                         |       | ·<br>·        |                |      |      |                                       |                               |      |    |
|    | Z                                       |       | L<br>N<br>L   | LO<br>LO<br>LO |      |      | Z                                     |                               |      |    |
|    | T.                                      |       | Ш             | Ŭ              | EO   |      |                                       | EOP                           | N N  |    |
|    | ¥ I                                     | MHITE | WHITE         | EX.            | ËX.  |      |                                       |                               | Ň    |    |
|    | - A A A A A A A A A A A A A A A A A A A | >     | <             |                |      | >    | A A A A A A A A A A A A A A A A A A A | EX.                           |      |    |
|    |                                         |       |               |                |      |      |                                       |                               |      |    |
|    |                                         |       |               |                |      |      |                                       |                               |      |    |
|    |                                         |       | EXISTING GROU | ND (TYP.)      |      |      |                                       |                               |      |    |
|    |                                         |       |               |                |      |      |                                       |                               |      |    |
|    |                                         |       |               |                |      |      |                                       |                               |      |    |
|    |                                         |       |               |                |      |      |                                       |                               |      |    |
|    | 101+80                                  |       |               |                |      |      |                                       |                               |      |    |
| -2 |                                         | 2 4   | 6 8           | 10             | 12 1 | 4 16 | 18 20                                 | 22 24                         | 4 26 | 28 |
|    | I                                       | 1     | T             | I              |      | I    |                                       |                               |      | I  |