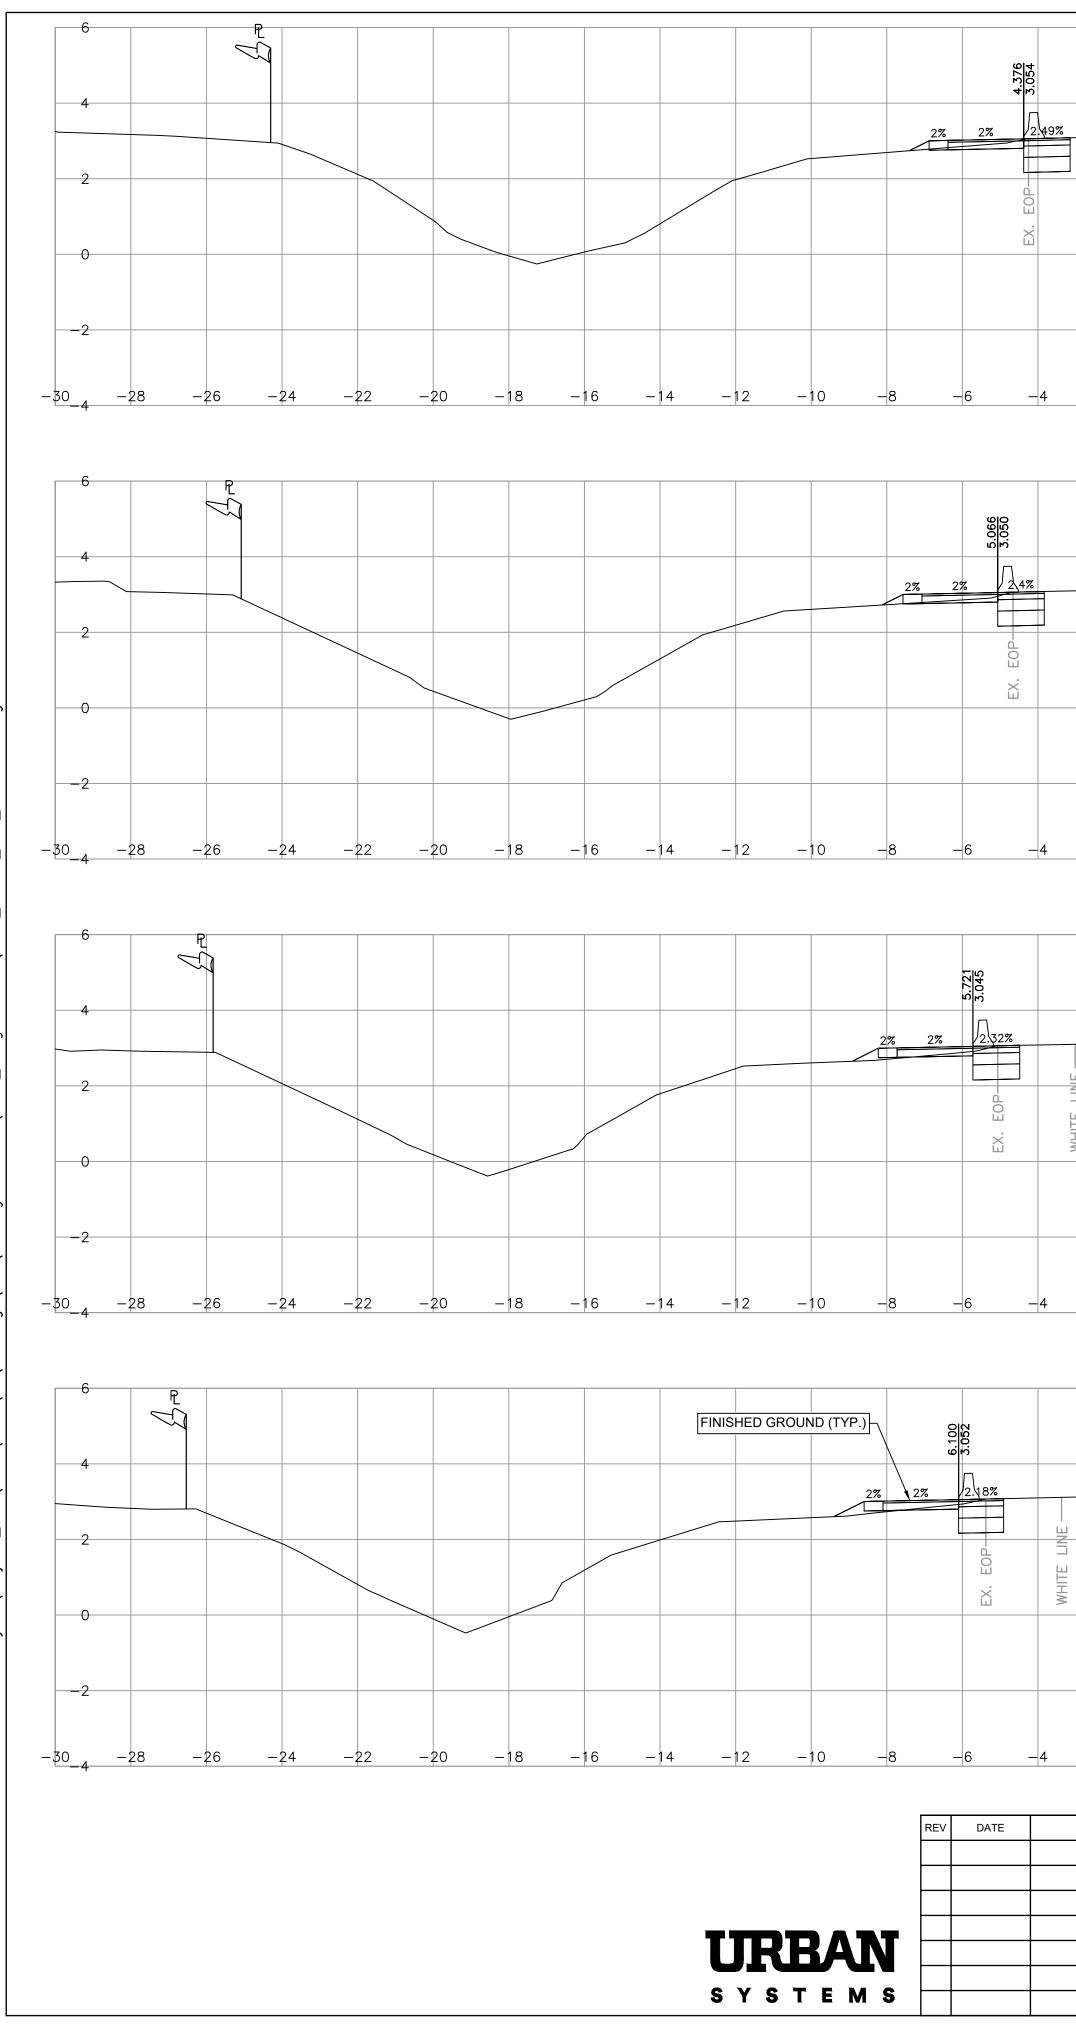

| <u>2.827</u><br>3.042 | L100               | LINE |         |     |        |    |        |    |       | <b>L200</b><br>و | LINE |         |     |     |    |
|-----------------------|--------------------|------|---------|-----|--------|----|--------|----|-------|------------------|------|---------|-----|-----|----|
| Л                     | 2.10%              |      | E E     |     |        |    |        |    |       |                  |      |         |     |     |    |
|                       | EX. EOP<br>WHITF I |      | WHITE L |     | YELLOW |    | YELLOW |    | WHITE | WHITE            |      | EX. EOP |     |     |    |
|                       |                    |      |         |     |        |    |        |    |       |                  |      |         |     |     |    |
|                       | 102                | +90  | 2 4     | 4 6 | 8      | 10 | 12     | 14 | 16    | 18 2             | 0 2  | 2 2     | 4 2 | 6 2 | 28 |

| <u>2.667</u><br>3.075 | L100 | LINE |           |     |           |    |    |           |     |          | <b>L200</b><br>و | LINE |         |     |     |   |
|-----------------------|------|------|-----------|-----|-----------|----|----|-----------|-----|----------|------------------|------|---------|-----|-----|---|
| <u></u>               |      |      |           |     | L<br>Z    |    |    |           |     |          |                  |      |         |     |     |   |
| EX. EOP-              |      |      | WHITE LIN |     | YELLOW LI |    |    | Yellow Li |     | WHITE LI | WHITE            |      | EX. EOP |     |     |   |
|                       |      |      |           |     |           |    |    |           |     |          |                  |      |         |     |     |   |
| _                     | 102  | +80  | 2 4       | - 6 | 8         | 10 | 12 | 2 1       | 4 1 | 6 1      | 8 2              | 0 2  | 2 2     | 4 2 | 6 2 | 8 |

| <u>2.897</u><br>3.069 | L100  | LINE |             |     |        |    |        |    |       | L200 ل<br>و | INE |         |      |     |   |
|-----------------------|-------|------|-------------|-----|--------|----|--------|----|-------|-------------|-----|---------|------|-----|---|
| 2.375                 |       |      | L<br>N<br>L |     | / LINE |    |        |    |       |             |     |         |      |     |   |
| EX. EO                | WHITE |      | WHITE       |     | YELLOW |    | YELLOW |    | WHITE | WHITE       |     | EX. EOP |      |     |   |
|                       | 102   | +70  | 2 4         | . 6 | 8      | 10 | 12     | 14 | 16    | 18 20       | 22  | 2 2     | 4 20 | 6 2 | 8 |

|     | L100  |     |          |      |              |        |     |         |    |       | L200<br>و | LINE | <u>22.741</u><br>3.088 |     |     |    |
|-----|-------|-----|----------|------|--------------|--------|-----|---------|----|-------|-----------|------|------------------------|-----|-----|----|
| 61% |       |     | LE<br>LE |      | DW LINE      |        |     | DW LINE |    |       |           |      | Л                      |     |     |    |
|     | WHITE |     | WHITE    | EXIS | STING GROUND | (TYP.) |     | AELLO   |    | WHITE | WHITE     |      | EX. E                  |     |     |    |
|     | 102   | +60 | 2 4      | - 6  | 5 8          | 1      | D 1 | 2       | 14 | 16    | 18 2      | 20 2 | 2 2                    | 4 2 | 6 2 | 28 |