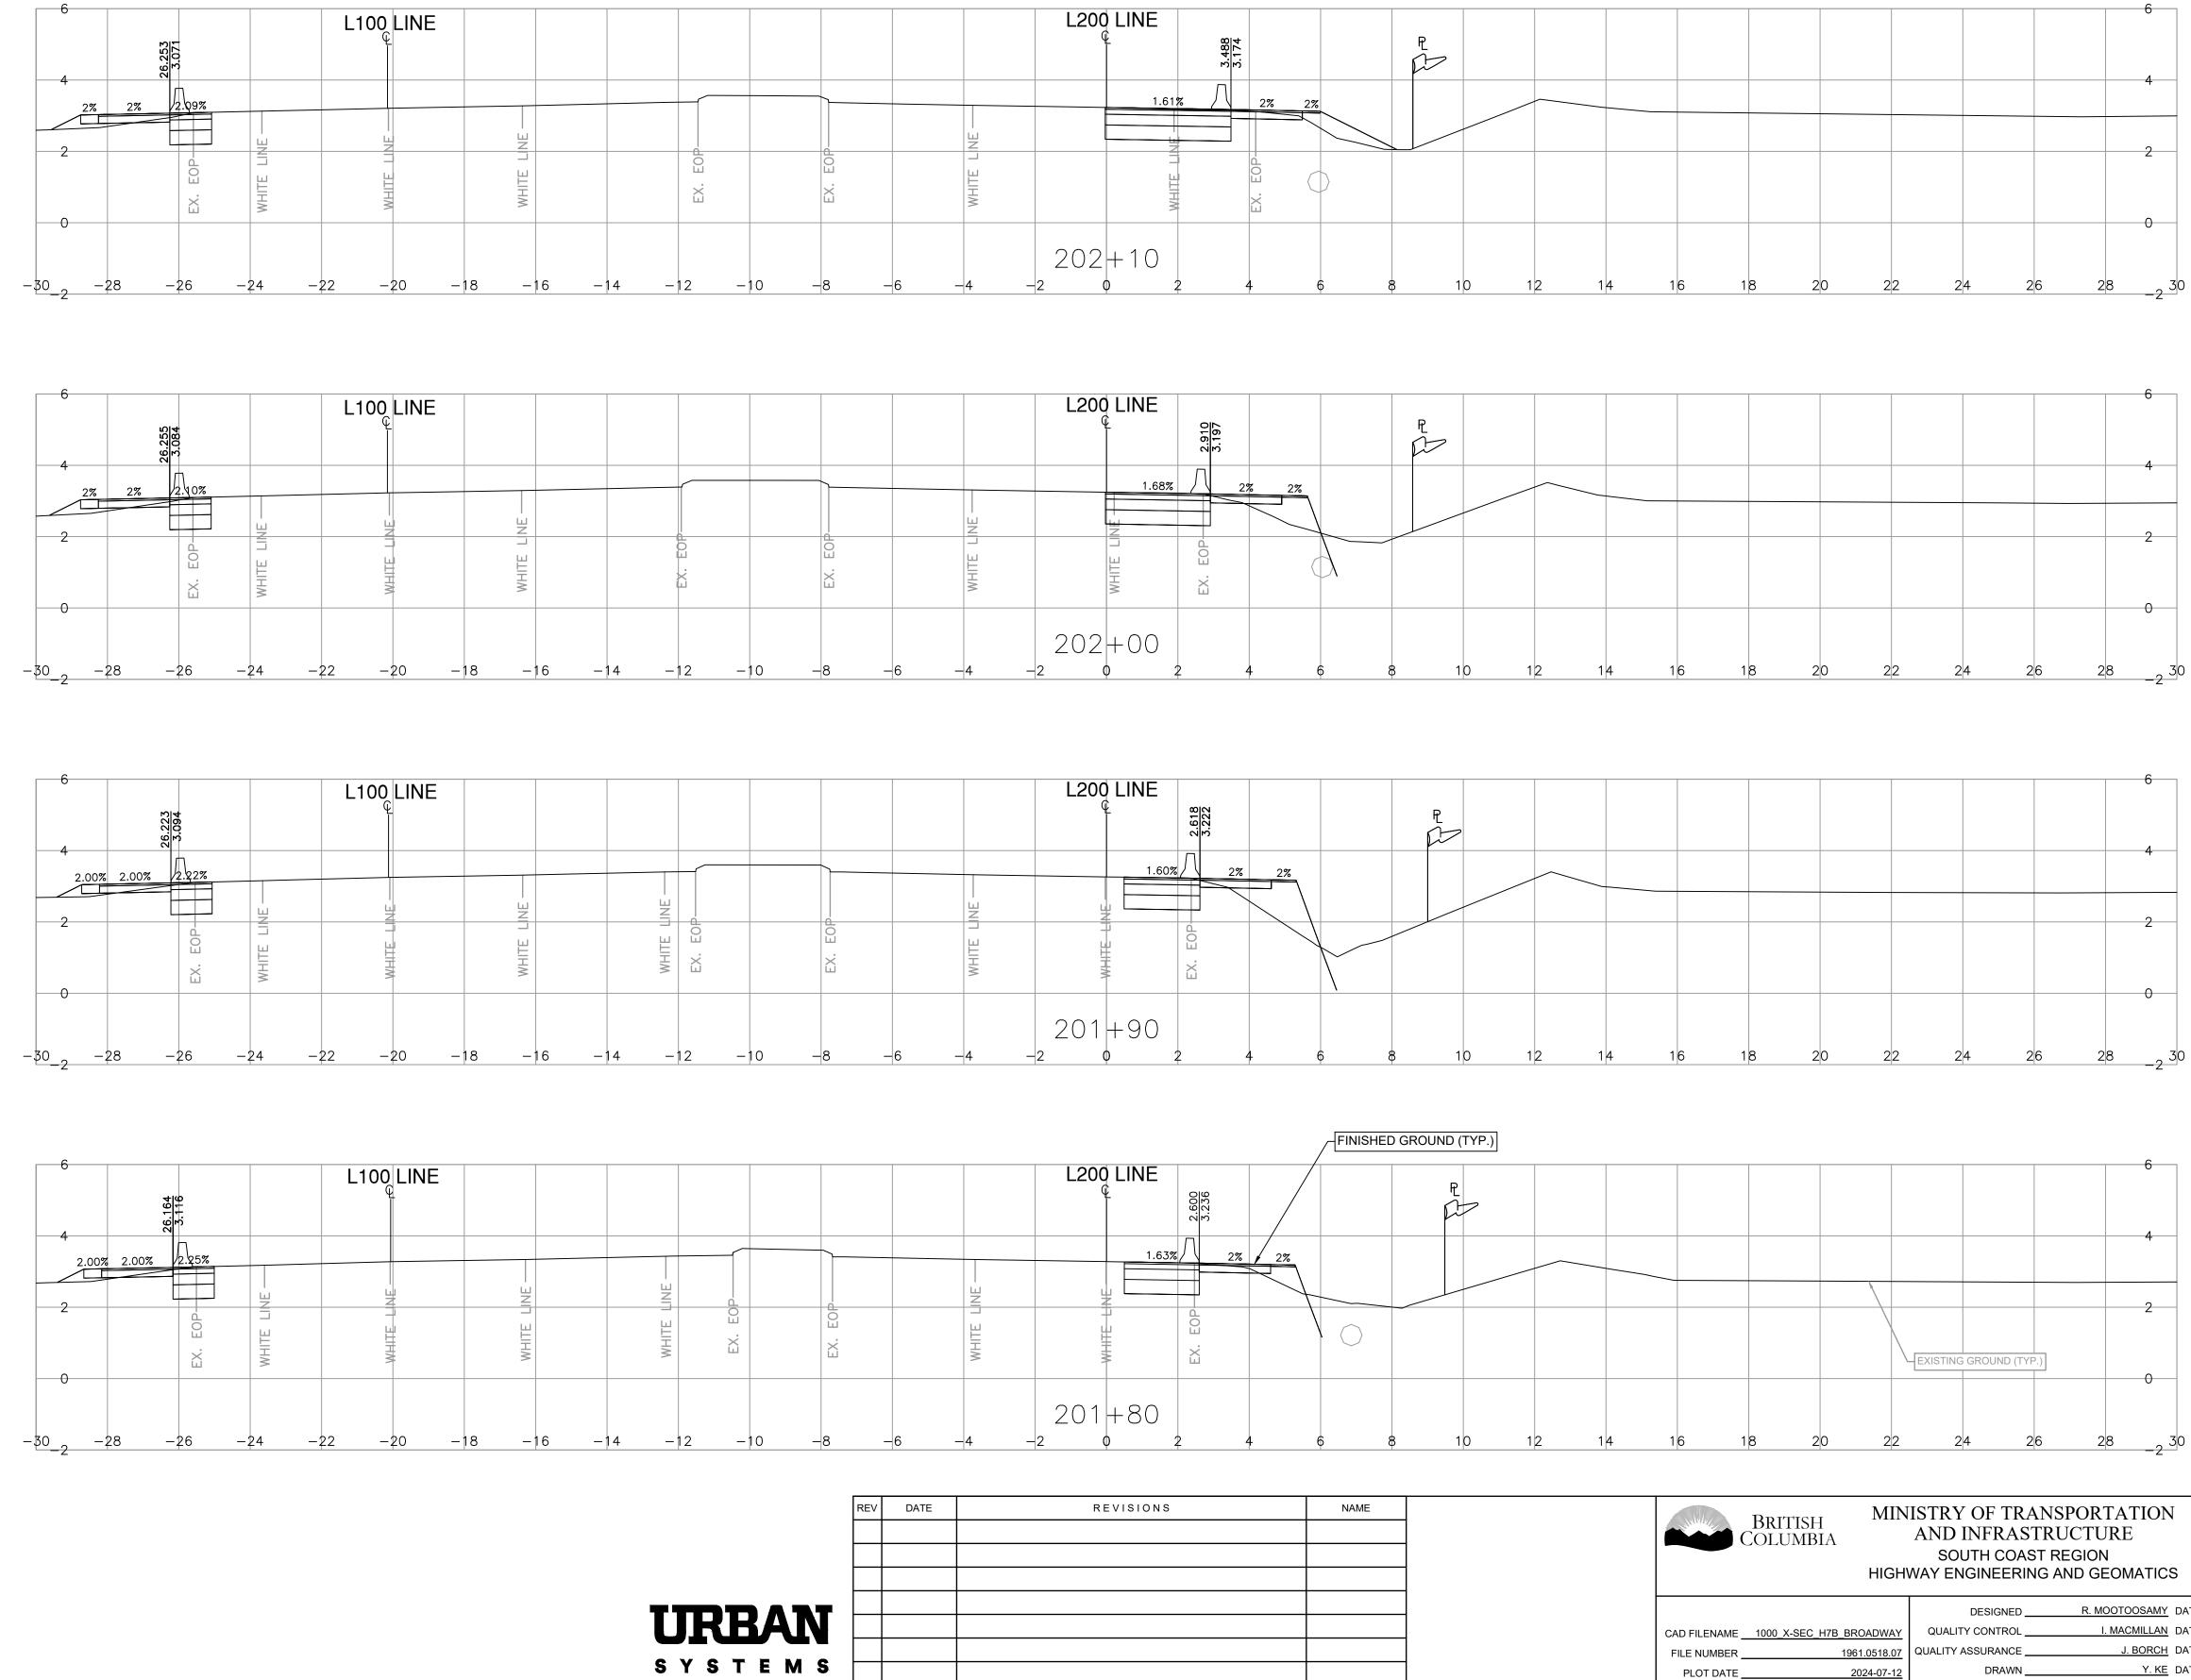

|   | L100 |     |                       |   |     |     |     |      |     |       | L200 | D LINE | 23.661<br>3 173 |                |      | f  |
|---|------|-----|-----------------------|---|-----|-----|-----|------|-----|-------|------|--------|-----------------|----------------|------|----|
|   |      |     |                       |   |     |     |     | <br> |     |       |      | 1.62   | Л               | ;<br>2.00% 2.( | 00%  |    |
|   |      |     | L<br>N<br>L<br>L<br>L |   |     | EO  |     |      |     |       |      |        |                 |                |      |    |
|   |      |     | WHITE                 |   |     | EX. |     | EX.  |     | MHITI |      |        |                 | EX.            |      |    |
|   |      |     |                       |   |     |     |     |      |     |       |      |        |                 |                |      |    |
| _ | 102  | +10 | 2 4                   | _ | 6 8 | В 1 | 0 1 | 2 -  | 4 1 | 6 1   | 8 2  | 0 2    | 2 2             | 24             | 26 2 | 28 |

|   | L100 | LINE |                  |     |     |                |     |     |     |       | L20 |       |                 |       |                      |        |
|---|------|------|------------------|-----|-----|----------------|-----|-----|-----|-------|-----|-------|-----------------|-------|----------------------|--------|
|   | ų    |      |                  |     |     |                |     |     |     |       |     |       | 23.080<br>3.196 |       |                      | P<br>F |
|   |      |      |                  |     |     |                |     |     |     |       |     | 1.675 | <u>ж Л :</u>    | 2% 2% |                      |        |
|   |      |      | L<br>N<br>N<br>N |     |     | EO<br>EO<br>EO |     | EOP |     |       |     |       | EOP             |       | $\left\{ - \right\}$ |        |
|   |      |      | WHITE            |     |     | EX.            |     | EX. |     | WHITE |     | WHITE | EX.             |       | \                    |        |
|   |      |      |                  |     |     |                |     |     |     |       |     |       |                 |       |                      |        |
|   | 102  | +00  |                  |     |     |                |     |     |     |       |     |       |                 |       |                      |        |
| _ | 2 (  |      | 2 4              | 4 6 | 5 8 | 3 1            | 0 1 | 2 1 | 4 1 | 6 1   | 8 2 | 0 2   | 22 2            | 4 2   | 6 2                  | 28     |

|   | L100<br>( |     |                                       |     |       |     |     |     |   |       | L200 | ը LINE<br>Բ | 22.742<br>3.221 |       |      |    |
|---|-----------|-----|---------------------------------------|-----|-------|-----|-----|-----|---|-------|------|-------------|-----------------|-------|------|----|
|   | L<br>     |     | – – – – – – – – – – – – – – – – – – – |     |       | EOP |     |     |   |       |      | 1.69        | 2.00            | 2.00% |      |    |
|   |           |     | WHITE                                 |     | WHITE | EX. |     | EX. |   | WHITE |      | MHITE       | EX. EC          |       |      |    |
|   |           |     |                                       |     |       |     |     |     |   |       |      |             |                 |       |      |    |
| _ | 101       | +90 |                                       | L 6 | 5 8   | 5 1 | 0 1 | 2 1 | 4 | 16 1  | 8 2  | 0 2         | 2 2             | 4 2   | 26 2 | 28 |

|    | L100 LINE                               |       |               |                |      |      | L200 LIN                              | 1E                            |      |    |
|----|-----------------------------------------|-------|---------------|----------------|------|------|---------------------------------------|-------------------------------|------|----|
|    | Ę –                                     |       |               |                |      |      | <u>ę</u>                              |                               |      |    |
|    |                                         |       |               |                |      |      |                                       | <u>22.664</u><br><u>3.236</u> |      |    |
|    |                                         |       |               |                |      |      |                                       | 8                             |      |    |
|    |                                         |       |               |                |      |      |                                       | 1.62% 2%                      | 2%   |    |
|    |                                         |       |               |                |      |      |                                       |                               |      |    |
|    |                                         |       | ·<br>·        |                |      |      |                                       |                               |      |    |
|    | Z                                       |       | L<br>N<br>L   | LO<br>LO<br>LO |      |      | Z                                     |                               |      |    |
|    | T.                                      |       | Ш             | Ŭ              | EO   |      |                                       | EOP                           | N N  |    |
|    | ¥ I                                     | MHITE | WHITE         | EX.            | ËX.  |      |                                       |                               | Ň    |    |
|    | - A A A A A A A A A A A A A A A A A A A | >     | <             |                |      | >    | A A A A A A A A A A A A A A A A A A A | EX.                           |      |    |
|    |                                         |       |               |                |      |      |                                       |                               |      |    |
|    |                                         |       |               |                |      |      |                                       |                               |      |    |
|    |                                         |       | EXISTING GROU | ND (TYP.)      |      |      |                                       |                               |      |    |
|    |                                         |       |               |                |      |      |                                       |                               |      |    |
|    |                                         |       |               |                |      |      |                                       |                               |      |    |
|    |                                         |       |               |                |      |      |                                       |                               |      |    |
|    | 101+80                                  |       |               |                |      |      |                                       |                               |      |    |
| -2 |                                         | 2 4   | 6 8           | 10             | 12 1 | 4 16 | 18 20                                 | 22 24                         | 4 26 | 28 |
|    | I                                       | 1     | T             | I              |      | I    |                                       |                               |      | I  |