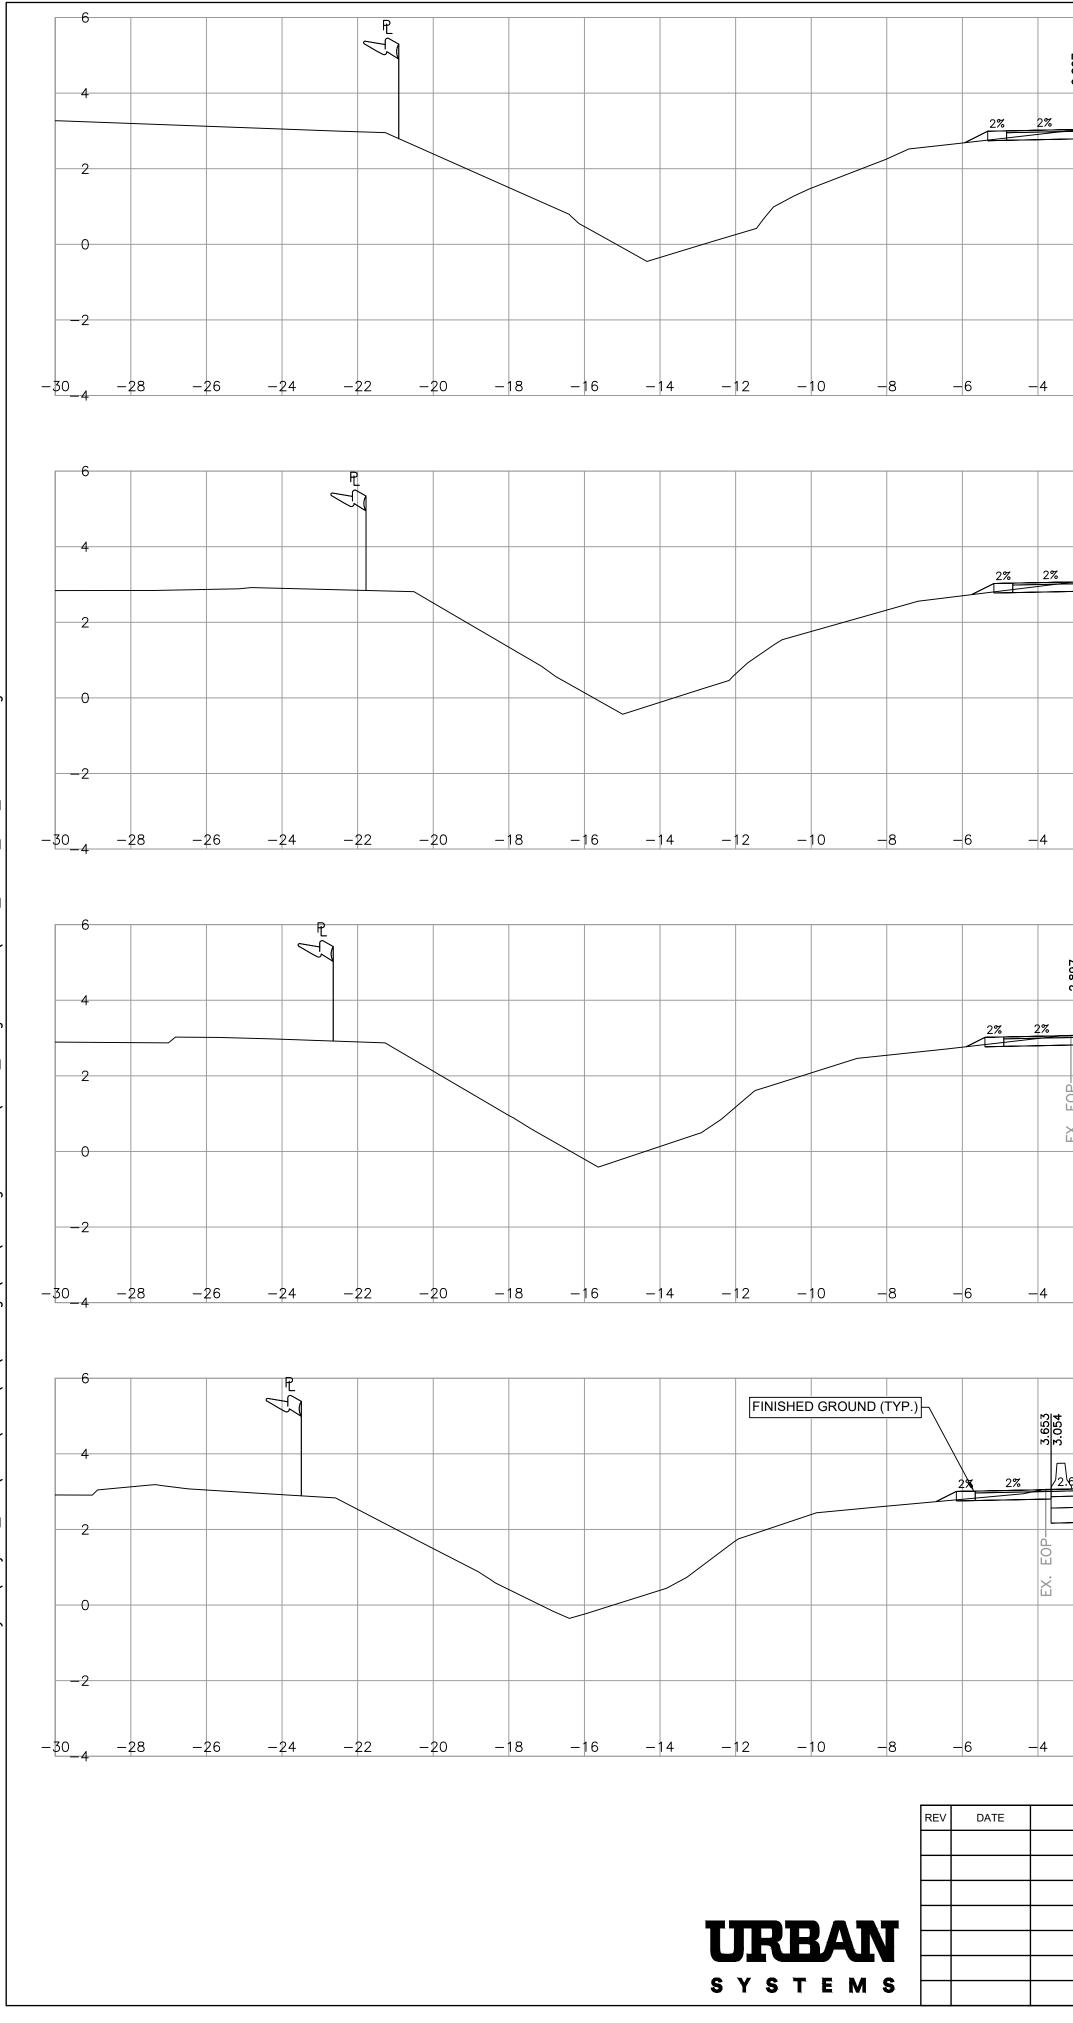

| L100 |     |         |     |         |     |         |         |     |                                       | L200 |       | 22.629<br>3.234 |      |     |    |
|------|-----|---------|-----|---------|-----|---------|---------|-----|---------------------------------------|------|-------|-----------------|------|-----|----|
|      | 4   | NRE N   |     |         |     |         |         |     | U U U U U U U U U U U U U U U U U U U | L    | 1.82% |                 | 2%   |     |    |
|      |     | WHITE L |     | WHITE L |     | EX. EOI | EX. EOF |     | WHITE                                 |      |       | EX. EOP         | 1    |     |    |
|      |     |         |     |         |     |         |         |     |                                       |      |       |                 |      |     |    |
| -2   | +70 | 2 4     | - 6 | 6 8     | 6 1 | 0 -     | 12 1    | 4 1 | 16 1                                  | 8 2  | 0 2   | 2 2             | 24 2 | 6 2 | 28 |

| L100 LINE  |       |       |         |       | L200 LINE | <u>3.258</u> |       |   |
|------------|-------|-------|---------|-------|-----------|--------------|-------|---|
|            |       |       |         |       |           | 47% 2%       | 2%    |   |
| WHITE LI   | WHITE | WHITE | EX. EOF |       |           | EX. EOP      |       |   |
|            |       |       |         |       |           |              |       |   |
| <br>101+60 | 2 4   | 6 8   | 10 12   | 14 16 | 18 20     | 22 24        | 26 28 | 8 |

|   | L100   | LINE     |                                       |     |        |     |     |     |        | L200 | LINE  |                        |     |                     |   |
|---|--------|----------|---------------------------------------|-----|--------|-----|-----|-----|--------|------|-------|------------------------|-----|---------------------|---|
|   | φ<br>I | <u>;</u> |                                       |     |        |     |     |     |        |      | Í     | <u>22.633</u><br>3.262 |     |                     |   |
|   |        |          |                                       |     |        |     |     |     |        |      |       | <u>3.</u>              |     |                     |   |
|   |        |          |                                       |     |        |     |     |     |        |      | 1.36% | 2%                     | 2%  |                     |   |
|   |        |          |                                       |     |        |     |     |     |        |      |       |                        |     |                     |   |
|   |        |          | Ш<br>Z                                |     | Ц<br>Z |     |     |     | Ш<br>Z | L    |       |                        |     |                     |   |
|   |        |          | لــــــــــــــــــــــــــــــــــــ |     |        | EO  | EOF |     | —J     | -    |       | EOP                    | 1   |                     |   |
|   |        |          | WHITE                                 |     |        | EX. | EX. |     | WHITE  |      |       | EX.                    |     | $\backslash$ $\sim$ |   |
|   | *      | A        | >                                     |     |        |     |     |     | >      |      | 5     |                        |     | •                   |   |
|   |        |          |                                       |     |        |     |     |     |        |      |       |                        |     |                     |   |
|   |        |          |                                       |     |        |     |     |     |        |      |       |                        |     |                     |   |
|   |        |          |                                       |     |        |     |     |     |        |      |       |                        |     |                     |   |
|   |        |          |                                       |     |        |     |     |     |        |      |       |                        |     |                     |   |
|   | 101    | +50      |                                       |     |        |     |     |     |        |      |       |                        |     |                     |   |
| _ | 2 0    | ) 2      | 2 4                                   | + 6 | 8 1    | 0 1 | 2 1 | 4 1 | 6 1    | 8 2  | 0 2   | 2 2                    | 4 2 | 6 2                 | 8 |

|       | L100        | LINE |       |     |          |     |     |     |     |        | L200 | LINE  |                        |            |              |   |
|-------|-------------|------|-------|-----|----------|-----|-----|-----|-----|--------|------|-------|------------------------|------------|--------------|---|
|       | q           |      |       |     |          |     |     |     |     |        |      | Ę     | <del>0</del> 16        |            |              |   |
|       |             |      |       |     |          |     |     |     |     |        |      |       | <u>22.640</u><br>3.246 |            |              |   |
|       |             |      |       |     |          |     |     |     |     |        |      |       |                        |            |              |   |
|       |             |      |       |     |          |     |     |     |     |        |      | 1.70% | 2%                     | 2%         |              |   |
|       |             |      |       |     |          |     |     |     |     |        |      |       |                        | 2/6        |              |   |
|       | L           |      | / ü   |     | -<br>INE |     |     |     |     |        |      |       |                        | $\searrow$ |              |   |
|       | 4           |      |       |     |          |     |     |     |     |        |      | Z     |                        |            |              |   |
|       | -           |      |       |     | Щ        |     | EO  | EOF |     |        |      |       | EOP                    | \          |              |   |
|       | Ē           |      | WHITE |     | WHITE    |     | EX. | EX. |     | WHITE  |      |       |                        |            | $\backslash$ |   |
|       | 1144        | ¥ /  |       |     | $\geq$   |     |     |     |     | $\geq$ |      | IHM   | EX.                    |            | \<br>        |   |
|       |             | /_   |       |     |          |     |     |     |     |        |      |       |                        |            |              |   |
|       | TING GROUND |      |       |     |          |     |     |     |     |        |      |       |                        |            |              |   |
| LEVIS | TING GROUND |      |       |     |          |     |     |     |     |        |      |       |                        |            |              |   |
|       |             |      |       |     |          |     |     |     |     |        |      |       |                        |            |              |   |
|       |             |      |       |     |          |     |     |     |     |        |      |       |                        |            |              |   |
|       |             |      |       |     |          |     |     |     |     |        |      |       |                        |            |              |   |
|       | 101         | +40  |       |     |          |     |     |     |     |        |      |       |                        |            |              |   |
|       |             |      |       |     | 5 8      | ) 1 | 0 1 | 0 1 | 1 1 | 6 1    | • •  | 20 2  | 0 0                    | 4 0        | e 0          | 0 |
| _     | Ζ (         | . ע  | 4 4   | ۴ P | ) q      | 3 1 | υι  | 2 1 | 4 1 | 6 1    | 0 4  | 20 2  | 2 2                    | 4 2        | 6 2          | 8 |

|                        |           |                  |                                                                              | 6                                              |                                                          |
|------------------------|-----------|------------------|------------------------------------------------------------------------------|------------------------------------------------|----------------------------------------------------------|
| L100 LINE              |           |                  | L200 LINE                                                                    |                                                |                                                          |
|                        |           |                  |                                                                              | 3.234                                          |                                                          |
|                        |           |                  | 1.82%                                                                        | 2% 2%                                          |                                                          |
|                        | L L L     |                  |                                                                              |                                                |                                                          |
|                        | MHITE     | EX. EO<br>EX. EO | WHITE                                                                        | EX. EO                                         |                                                          |
|                        |           |                  | > >                                                                          |                                                |                                                          |
|                        |           |                  |                                                                              |                                                |                                                          |
|                        |           |                  |                                                                              | -2                                             |                                                          |
| 101+70                 |           |                  |                                                                              |                                                |                                                          |
| -2 <b>Q</b> 2 4        | 6 8       | 10 12 14         | 16 18 20 2                                                                   | 2 24 26 28 -4 30                               |                                                          |
|                        |           |                  |                                                                              |                                                |                                                          |
| L100 LINE              |           |                  | L200 LINE                                                                    | 6                                              |                                                          |
|                        |           |                  |                                                                              | 3.258                                          |                                                          |
|                        |           |                  | 1.47%                                                                        | 4                                              |                                                          |
|                        |           |                  |                                                                              |                                                |                                                          |
|                        | WHITE LUI |                  |                                                                              |                                                |                                                          |
|                        | H         | EX.              | WHITE                                                                        |                                                |                                                          |
|                        |           |                  |                                                                              | 0                                              |                                                          |
|                        |           |                  |                                                                              |                                                |                                                          |
| 101+60                 |           |                  |                                                                              | -2                                             |                                                          |
|                        | 6 8       | 10 12 14         | 16 18 20 2                                                                   | 2 24 26 28 - 4 30                              |                                                          |
|                        |           |                  |                                                                              |                                                |                                                          |
|                        |           |                  | L200 LINE                                                                    | 6                                              |                                                          |
| L100 LINE              |           |                  |                                                                              | 3.262<br>3.262                                 |                                                          |
|                        |           |                  |                                                                              |                                                |                                                          |
|                        |           |                  | 1.36%                                                                        | 2% 2%                                          |                                                          |
|                        |           |                  |                                                                              |                                                |                                                          |
|                        | WHITE     | EX. E            | WHITE                                                                        | EX                                             |                                                          |
|                        |           |                  |                                                                              | 0                                              |                                                          |
|                        |           |                  |                                                                              |                                                |                                                          |
|                        |           |                  |                                                                              | -2                                             |                                                          |
| 101+50                 |           |                  |                                                                              |                                                |                                                          |
| <u> </u>               | φ φ       | 10 12 14         | 16 18 20 2                                                                   | 2 24 26 28 - 4 30                              |                                                          |
|                        |           |                  |                                                                              |                                                |                                                          |
| L100 LINE              |           |                  | L200 LINE                                                                    |                                                |                                                          |
|                        |           |                  |                                                                              | 22.640<br>3.246                                |                                                          |
|                        |           |                  | 1.70%                                                                        | 2% 2%                                          |                                                          |
|                        |           |                  |                                                                              |                                                |                                                          |
|                        | WHITE     | EX. EO           | WHITE L W                                                                    | EO                                             |                                                          |
|                        | >         |                  | × ×                                                                          | <u>й</u> (                                     |                                                          |
| EXISTING GROUND (TYP.) |           |                  |                                                                              |                                                |                                                          |
|                        |           |                  |                                                                              | -2                                             |                                                          |
| 101+40                 |           |                  |                                                                              |                                                |                                                          |
| -2 0 2 4               | 6 8       | 10 12 14         | 16 18 20 2                                                                   | 2 24 26 28 -4 30                               |                                                          |
|                        |           |                  |                                                                              |                                                |                                                          |
| REVISIONS              | NAME      |                  | BRITISH<br>COLUMBIA                                                          | NISTRY OF TRANSPORTATION<br>AND INFRASTRUCTURE | DESIGN SECTIONS                                          |
|                        |           |                  |                                                                              | SOUTH COAST REGION                             | HIGHWAY 7B                                               |
|                        |           |                  |                                                                              | DESIGNED R. MOOTOOSAMY DATE2024-04-28          | BUS STOPS AT BROADWAY ST INTERSECTION                    |
|                        |           |                  | CAD FILENAME <u>1000_X-SEC_H7B_BROADWA</u><br>FILE NUMBER <u>1961.0518</u> . | Y QUALITY CONTROL I. MACMILLAN DATE 2024-04-28 | SCALE 0 1 1:100 5m PROJECT NUMBER REG DRAWING NUMBER REV |
|                        |           |                  | PLOT DATE 2024-07-                                                           | -                                              | 13234-0001 1 R1-1149-1001                                |