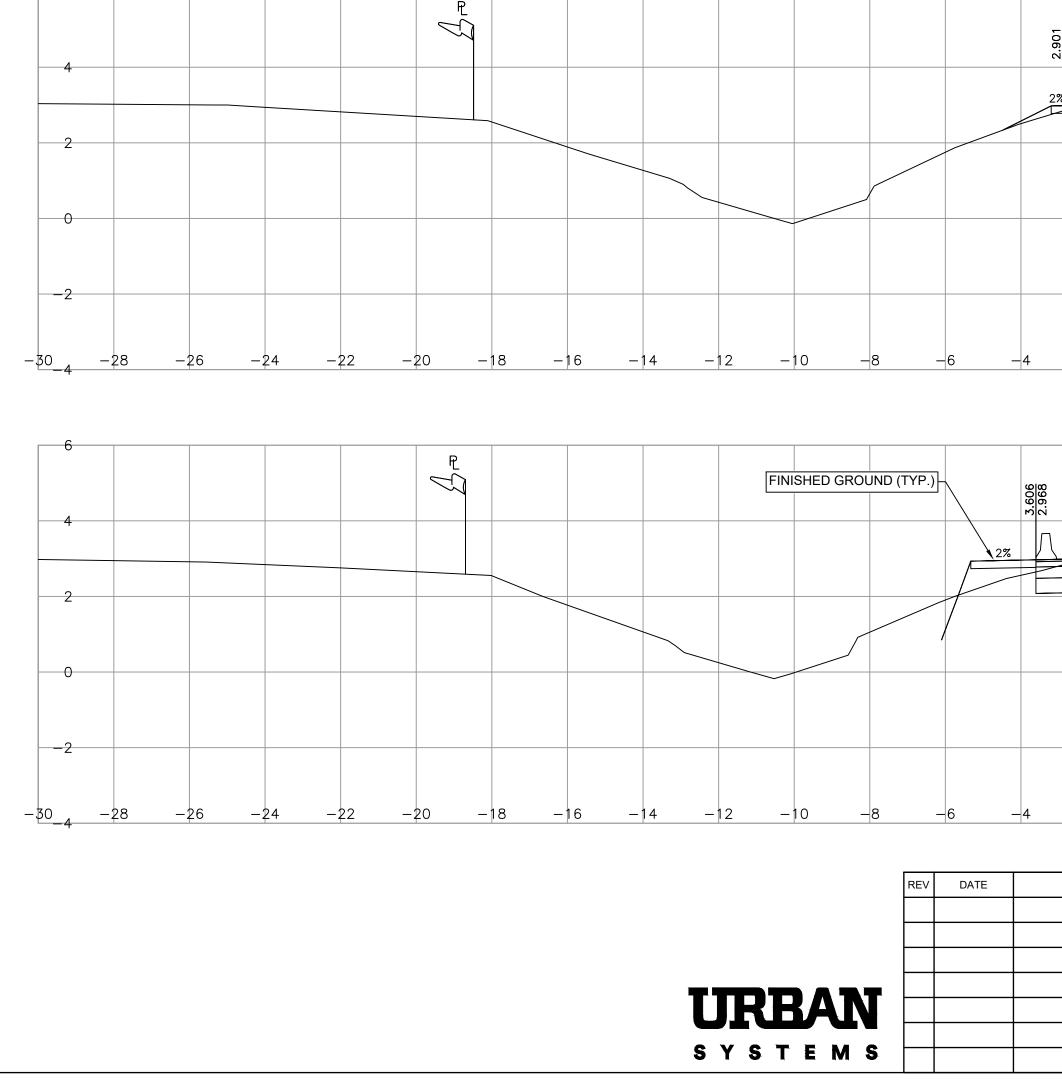

| L100 |     |         |     |         |     |         |         |     |                                       | L200 |       | 22.629<br>3.234 |      |     |    |
|------|-----|---------|-----|---------|-----|---------|---------|-----|---------------------------------------|------|-------|-----------------|------|-----|----|
|      | 4   | NRE N   |     |         |     |         |         |     | U U U U U U U U U U U U U U U U U U U | L    | 1.82% |                 | 2%   |     |    |
|      |     | WHITE L |     | WHITE L |     | EX. EOI | EX. EOF |     | WHITE                                 |      |       | EX. EOP         | 1    |     |    |
|      |     |         |     |         |     |         |         |     |                                       |      |       |                 |      |     |    |
| -2   | +70 | 2 4     | - 6 | 6 8     | 6 1 | 0 -     | 12 1    | 4 1 | 16 1                                  | 8 2  | 0 2   | 2 2             | 24 2 | 6 2 | 28 |

| L100 LINE  |       |       |         |       | L200 LINE | <u>3.258</u> |       |   |
|------------|-------|-------|---------|-------|-----------|--------------|-------|---|
|            |       |       |         |       |           | 47% 2%       | 2%    |   |
| WHITE LI   | WHITE | WHITE | EX. EOF |       |           | EX. EOP      |       |   |
|            |       |       |         |       |           |              |       |   |
| <br>101+60 | 2 4   | 6 8   | 10 12   | 14 16 | 18 20     | 22 24        | 26 28 | 8 |

|   | L100   | LINE     |                                       |     |        |     |     |     |        | L200 | LINE  |                        |     |                     |   |
|---|--------|----------|---------------------------------------|-----|--------|-----|-----|-----|--------|------|-------|------------------------|-----|---------------------|---|
|   | φ<br>I | <u>;</u> |                                       |     |        |     |     |     |        |      | Í     | <u>22.633</u><br>3.262 |     |                     |   |
|   |        |          |                                       |     |        |     |     |     |        |      |       | <u>3.</u>              |     |                     |   |
|   |        |          |                                       |     |        |     |     |     |        |      | 1.36% | 2%                     | 2%  |                     |   |
|   |        |          |                                       |     |        |     |     |     |        |      |       |                        |     |                     |   |
|   |        |          | Ш<br>Z                                |     | Ц<br>Z |     |     |     | Ш<br>Z | L    |       |                        |     |                     |   |
|   |        |          | لــــــــــــــــــــــــــــــــــــ |     |        | EO  | EOF |     | —J     | -    |       | EOP                    | 1   |                     |   |
|   |        |          | WHITE                                 |     |        | EX. | EX. |     | WHITE  |      |       | EX.                    |     | $\backslash$ $\sim$ |   |
|   | *      | A        | >                                     |     |        |     |     |     | >      |      | 5     |                        |     | •                   |   |
|   |        |          |                                       |     |        |     |     |     |        |      |       |                        |     |                     |   |
|   |        |          |                                       |     |        |     |     |     |        |      |       |                        |     |                     |   |
|   |        |          |                                       |     |        |     |     |     |        |      |       |                        |     |                     |   |
|   |        |          |                                       |     |        |     |     |     |        |      |       |                        |     |                     |   |
|   | 101    | +50      |                                       |     |        |     |     |     |        |      |       |                        |     |                     |   |
| _ | 2 0    | ) 2      | 2 4                                   | + 6 | 8 1    | 0 1 | 2 1 | 4 1 | 6 1    | 8 2  | 0 2   | 2 2                    | 4 2 | 6 2                 | 8 |

|       | L100        | LINE |       |     |          |     |     |     |     |        | L200 | LINE  |                        |            |              |   |
|-------|-------------|------|-------|-----|----------|-----|-----|-----|-----|--------|------|-------|------------------------|------------|--------------|---|
|       | q           |      |       |     |          |     |     |     |     |        |      | Ę     | <del>0</del> 16        |            |              |   |
|       |             |      |       |     |          |     |     |     |     |        |      |       | <u>22.640</u><br>3.246 |            |              |   |
|       |             |      |       |     |          |     |     |     |     |        |      |       |                        |            |              |   |
|       |             |      |       |     |          |     |     |     |     |        |      | 1.70% | 2%                     | 2%         |              |   |
|       |             |      |       |     |          |     |     |     |     |        |      |       |                        | 2/6        |              |   |
|       | L           |      | / ü   |     | -<br>INE |     |     |     |     |        |      |       |                        | $\searrow$ |              |   |
|       | 4           |      |       |     |          |     |     |     |     |        |      | Z     |                        |            |              |   |
|       | -           |      |       |     | Щ        |     | EO  | EOF |     |        |      |       | EOP                    | \          |              |   |
|       | Ē           |      | WHITE |     | WHITE    |     | EX. | EX. |     | WHITE  |      |       |                        |            | $\backslash$ |   |
|       | 1144        | ¥ /  |       |     | $\geq$   |     |     |     |     | $\geq$ |      | IHM   | EX.                    |            | \<br>        |   |
|       |             | /_   |       |     |          |     |     |     |     |        |      |       |                        |            |              |   |
|       | TING GROUND |      |       |     |          |     |     |     |     |        |      |       |                        |            |              |   |
| LEVIS | TING GROUND |      |       |     |          |     |     |     |     |        |      |       |                        |            |              |   |
|       |             |      |       |     |          |     |     |     |     |        |      |       |                        |            |              |   |
|       |             |      |       |     |          |     |     |     |     |        |      |       |                        |            |              |   |
|       |             |      |       |     |          |     |     |     |     |        |      |       |                        |            |              |   |
|       | 101         | +40  |       |     |          |     |     |     |     |        |      |       |                        |            |              |   |
|       |             |      |       |     | 5 8      | ) 1 | 0 1 | 0 1 | 1 1 | 6 1    | • •  | 20 2  | 0 0                    | 4 0        | e 0          | 0 |
| _     | Ζ (         | . ע  | 4 4   | ۴ P | ) q      | 3 1 | υι  | 2 1 | 4 1 | 6 1    | 0 4  | 20 2  | 2 2                    | 4 2        | 6 2          | 8 |

|                        |           |                  |                                                                              | 6                                              |                                                          |
|------------------------|-----------|------------------|------------------------------------------------------------------------------|------------------------------------------------|----------------------------------------------------------|
| L100 LINE              |           |                  | L200 LINE                                                                    |                                                |                                                          |
|                        |           |                  |                                                                              | 3.234                                          |                                                          |
|                        |           |                  | 1.82%                                                                        | 2% 2%                                          |                                                          |
|                        | L L L     |                  |                                                                              |                                                |                                                          |
|                        | MHITE     | EX. EO<br>EX. EO | WHITE                                                                        | EX. EO                                         |                                                          |
|                        |           |                  | > >                                                                          |                                                |                                                          |
|                        |           |                  |                                                                              |                                                |                                                          |
|                        |           |                  |                                                                              | -2                                             |                                                          |
| 101+70                 |           |                  |                                                                              |                                                |                                                          |
| -2 <b>Q</b> 2 4        | 6 8       | 10 12 14         | 16 18 20 2                                                                   | 2 24 26 28 -4 30                               |                                                          |
|                        |           |                  |                                                                              |                                                |                                                          |
| L100 LINE              |           |                  | L200 LINE                                                                    | 6                                              |                                                          |
|                        |           |                  |                                                                              | 3.258                                          |                                                          |
|                        |           |                  | 1.47%                                                                        | 4                                              |                                                          |
|                        |           |                  |                                                                              |                                                |                                                          |
|                        | WHITE LUI |                  |                                                                              |                                                |                                                          |
|                        | H         | EX.              | WHITE                                                                        |                                                |                                                          |
|                        |           |                  |                                                                              | 0                                              |                                                          |
|                        |           |                  |                                                                              |                                                |                                                          |
| 101+60                 |           |                  |                                                                              | -2                                             |                                                          |
|                        | 6 8       | 10 12 14         | 16 18 20 2                                                                   | 2 24 26 28 - 4 30                              |                                                          |
|                        |           |                  |                                                                              |                                                |                                                          |
|                        |           |                  | L200 LINE                                                                    | 6                                              |                                                          |
| L100 LINE              |           |                  |                                                                              | 3.262<br>3.262                                 |                                                          |
|                        |           |                  |                                                                              |                                                |                                                          |
|                        |           |                  | 1.36%                                                                        | 2% 2%                                          |                                                          |
|                        |           |                  |                                                                              |                                                |                                                          |
|                        | WHITE     | EX. E            | WHITE                                                                        | EX                                             |                                                          |
|                        |           |                  |                                                                              | 0                                              |                                                          |
|                        |           |                  |                                                                              |                                                |                                                          |
|                        |           |                  |                                                                              | -2                                             |                                                          |
| 101+50                 |           |                  |                                                                              |                                                |                                                          |
| <u> </u>               | φ φ       | 10 12 14         | 16 18 20 2                                                                   | 2 24 26 28 - 4 30                              |                                                          |
|                        |           |                  |                                                                              |                                                |                                                          |
| L100 LINE              |           |                  | L200 LINE                                                                    |                                                |                                                          |
|                        |           |                  |                                                                              | 22.640<br>3.246                                |                                                          |
|                        |           |                  | 1.70%                                                                        | 2% 2%                                          |                                                          |
|                        |           |                  |                                                                              |                                                |                                                          |
|                        | WHITE     | EX. EO           | WHITE L W                                                                    | EO                                             |                                                          |
|                        | >         |                  | × ×                                                                          | <u>й</u> (                                     |                                                          |
| EXISTING GROUND (TYP.) |           |                  |                                                                              |                                                |                                                          |
|                        |           |                  |                                                                              | -2                                             |                                                          |
| 101+40                 |           |                  |                                                                              |                                                |                                                          |
| -2 0 2 4               | 6 8       | 10 12 14         | 16 18 20 2                                                                   | 2 24 26 28 -4 30                               |                                                          |
|                        |           |                  |                                                                              |                                                |                                                          |
| REVISIONS              | NAME      |                  | BRITISH<br>COLUMBIA                                                          | NISTRY OF TRANSPORTATION<br>AND INFRASTRUCTURE | DESIGN SECTIONS                                          |
|                        |           |                  |                                                                              | SOUTH COAST REGION                             | HIGHWAY 7B                                               |
|                        |           |                  |                                                                              | DESIGNED R. MOOTOOSAMY DATE2024-04-28          | BUS STOPS AT BROADWAY ST INTERSECTION                    |
|                        |           |                  | CAD FILENAME <u>1000_X-SEC_H7B_BROADWA</u><br>FILE NUMBER <u>1961.0518</u> . | Y QUALITY CONTROL I. MACMILLAN DATE 2024-04-28 | SCALE 0 1 1:100 5m PROJECT NUMBER REG DRAWING NUMBER REV |
|                        |           |                  | PLOT DATE 2024-07-                                                           | -                                              | 13234-0001 1 R1-1149-1001                                |