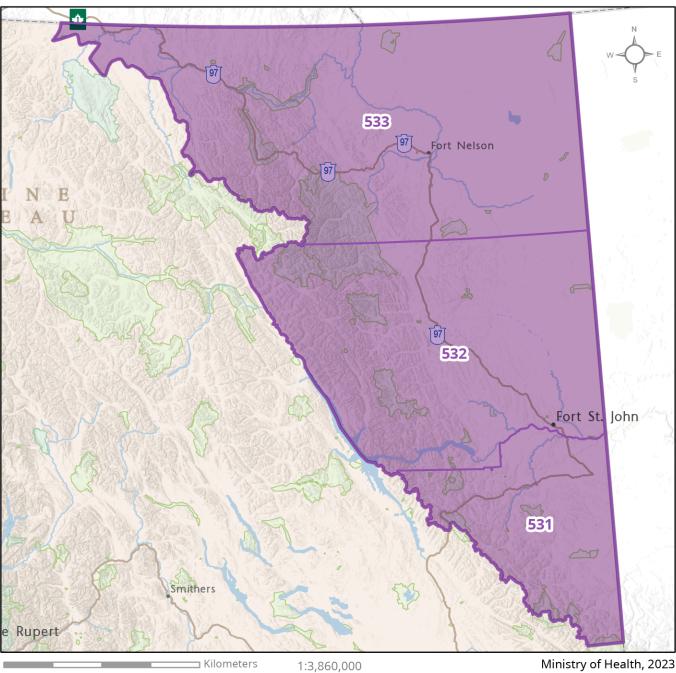

## **53 Northeast**

## Local Health Area (LHA)

531 Peace River South

532 Peace River North

533 Fort Nelson

Health Boundaries Version 2022

The B.C. Ministry of Health developed the Community Health Service Area (CHSA) and Local Health Area (LHA) geographic boundaries for administrative purposes to inform health system planning and service delivery. The names and areas represented by CHSAs and LHAs are subject to change at the discretion of the Ministry. Basemap credits: Ministry of Land, Water and Resource Stewardship - GeoBC Branch, OpenStreetMap, US Census Bureau, CGIAR- CSI, USGS, Government of Canada