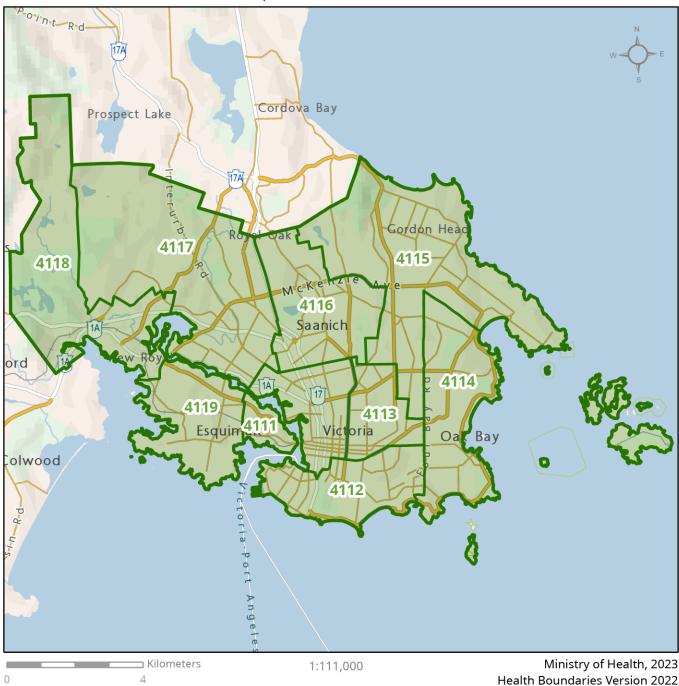

## **411 Greater Victoria**

- 4111 Downtown Victoria/Vic West
- 4112 James Bay/Fairfield
- 4113 Oaklands/Fernwood
- 4114 Oak Bay
- 4115 Gordon Head/Shelbourne
- 4116 Quadra/Swan Lake
- 4117 Interurban/Tillicum
- 4118 View Royal
- 4119 Esquimalt

The B.C. Ministry of Health developed the Community Health Service Area (CHSA) and Local Health Area (LHA) geographic boundaries for administrative purposes to inform health system planning and service delivery. The names and areas represented by CHSAs and LHAs are subject to change at the discretion of the Ministry. Basemap credits: Ministry of Land, Water and Resource Stewardship - GeoBC Branch, OpenStreetMap, US Census Bureau, CGIAR- CSI, USGS, Government of Canada