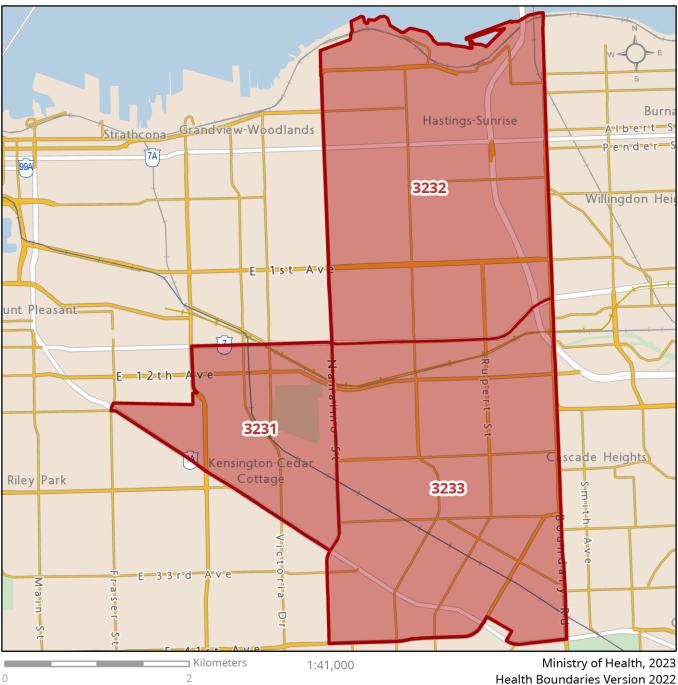

## Local Health Area (LHA)

## 323 Vancouver - Northeast

## **Community Health Service Area (CHSA)**

3231 Cedar Cottage

3232 Hastings-Sunrise

3233 Renfrew-Collingwood

The B.C. Ministry of Health developed the Community Health Service Area (CHSA) and Local Health Area (LHA) geographic boundaries for administrative purposes to inform health system planning and service delivery. The names and areas represented by CHSAs and LHAs are subject to change at the discretion of the Ministry. Basemap credits: Ministry of Land, Water and Resource Stewardship - GeoBC Branch, OpenStreetMap, US Census Bureau, CGIAR- CSI, USGS, Government of Canada