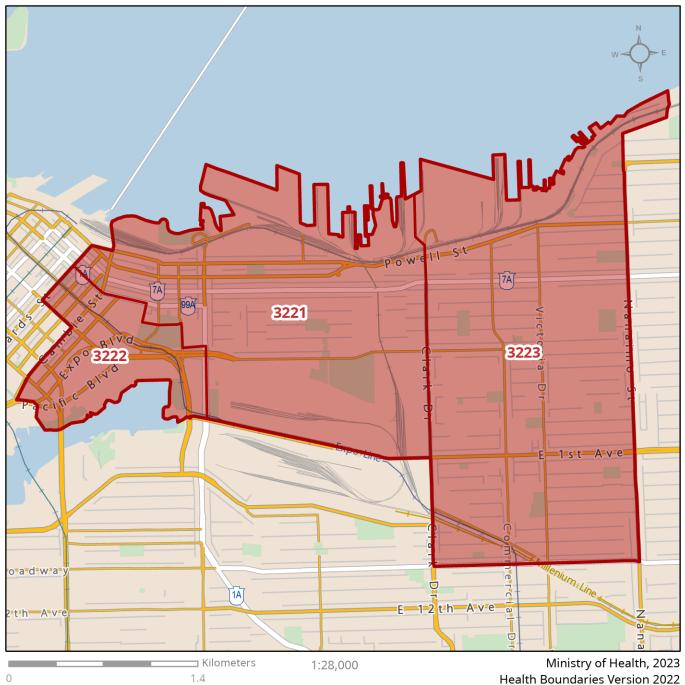

## **Community Health Service Area (CHSA)**

3221 Downtown Eastside

3222 Northeast False Creek

3223 Grandview-Woodland

The B.C. Ministry of Health developed the Community Health Service Area (CHSA) and Local Health Area (LHA) geographic boundaries for administrative purposes to inform health system planning and service delivery. The names and areas represented by CHSAs and LHAs are subject to change at the discretion of the Ministry. Basemap credits: Ministry of Land, Water and Resource Stewardship - GeoBC Branch, OpenStreetMap, US Census Bureau, CGIAR- CSI, USGS, Government of Canada